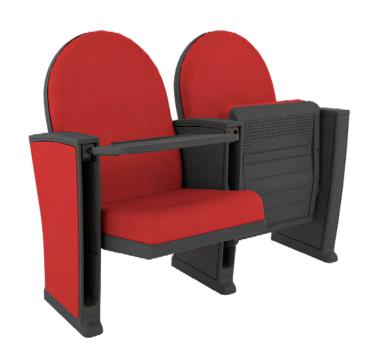

#### TECHNICAL SPECIFICATIONS

Dimensions: 55 - 57 cm seat centres

50.5 cm depth 95 cm height

Backrest: Cold moulded polyurethane foam 'UNIBLOCK 2'

system, which wraps an injected polypropylene frame completely. All this structure is protected by a texturized injected polypropylene seat shell.

Polyurethane density 55 Kg/m<sup>3</sup>.

Seat: Cold moulded polyurethane foam 'UNIBLOCK 2'

system, which wraps an injected polypropylene frame completely. All this structure is protected by a texturized injected polypropylene seat shell. The seat pan folds by means of an automatic noiseless maintenance-free double spring.

Polyurethane density 65 Kg/m<sup>3</sup>.

Side panel: Texturized injected polypropylene, 70mm. Anti -

panic polystyrene writing pad system with interior steel structure, located in the interior of the side panel. End row panels completely upholstered or by LYF System. Concelaed floor fixation system.

Armrest: Rectangular texturized injected polypropylene.

Volume: 0.15 m<sup>3</sup> / unit

Weight: 17.80 Kg not assembled