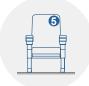

#### TECHNICAL SPECIFICATIONS

Dimensions: 55 - 57 cm seat centres

50.5 cm depth 95 cm height

Backrest: Cold moulded polyurethane foam 'UNIBLOCK 2'

system, which wraps an injected polypropylene frame completely. All this structure is protected by a texturized injected polypropylene seat shell.

Polyurethane density 55 Kg/m<sup>3</sup>.

Seat: Cold moulded polyurethane foam 'UNIBLOCK 2'

system, which wraps an injected polypropylene frame completely. All this structure is protected by a texturized injected polypropylene seat shell. The seat pan folds by means of an automatic noiseless maintenance-free double spring.

Polyurethane density 65 Kg/m<sup>3</sup>.

Side panel: Texturized injected polypropylene, 70mm. Anti -

panic polystyrene writing pad system with interior steel structure, located in the interior of the side panel. End row panels completely upholstered or by LYF System. Concelaed floor fixation system.

Armrest: Rectangular texturized injected polypropylene.

Volume: 0.15 m<sup>3</sup> / unit

Weight: 17.80 Kg not assembled