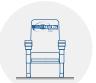

# **ATENAS PLUS PL**

#### TECHNICAL SPECIFICATIONS

Dimensions: 55 - 57 cm seat centres

50.5 cm depth 95 cm height

Backrest: Cold moulded polyurethane foam 'UNIBLOCK 2'

system, which wraps an injected polypropylene frame completely. All this structure is protected by a texturized injected polypropylene seat shell.

Polyurethane density 55 Kg/m<sup>3</sup>.

Seat: Cold moulded polyurethane foam 'UNIBLOCK 2'

system, which wraps an injected polypropylene frame completely. All this structure is protected by a texturized injected polypropylene seat shell. The seat pan folds by means of an automatic noiseless maintenance-free double spring.

Polyurethane density 65 Kg/m<sup>3</sup>.

Side panel: Texturized injected polypropylene, 70mm. Anti -

panic polystyrene writing pad system with interior steel structure, located in the interior of the side panel. End row panels completely upholstered or by LYF System. Concelaed floor fixation system.

Armrest: Rectangular texturized injected polypropylene.

Volume: 0.15 m<sup>3</sup> / unit

Weight: 17.80 Kg not assembled