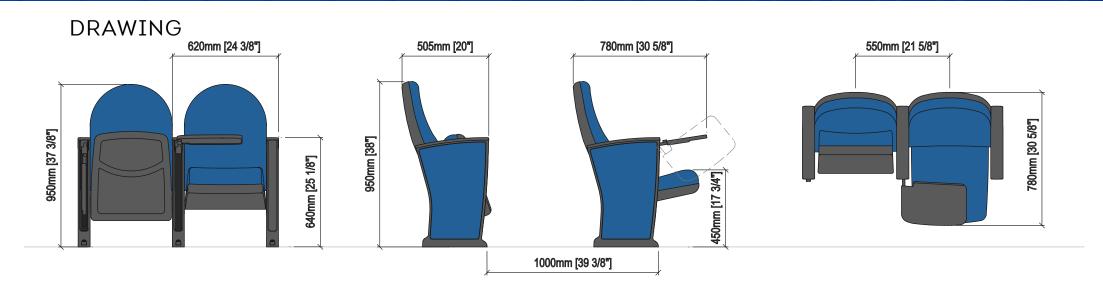

#### TECHNICAL SPECIFICATIONS

Dimensions: 55 - 57 cm seat centres

50.5 cm depth 95 cm height

Backrest: Cold moulded polyurethane foam 'UNIBLOCK 2'

system, which wraps an injected polypropylene frame completely. All this structure is protected by a texturized injected polypropylene seat shell.

Polyurethane density 55 Kg/m<sup>3</sup>.

Seat: Cold moulded polyurethane foam 'UNIBLOCK 2'

system, which wraps an injected polypropylene frame completely. All this structure is protected by a texturized injected polypropylene seat shell. The seat pan folds by means of an automatic noiseless maintenance-free double spring.

Polyurethane density 65 Kg/m<sup>3</sup>.

Side panel: Texturized injected polypropylene, 70mm. Anti -

panic polystyrene writing pad system with interior steel structure, located in the interior of the side panel. End row panels completely upholstered or by LYF System. Concelaed floor fixation system.

Armrest: Rectangular texturized injected polypropylene.

Volume: 0.15 m<sup>3</sup> / unit

Weight: 17.80 Kg not assembled