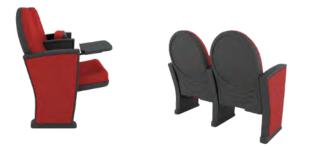

#### TECHNICAL SPECIFICATIONS

Dimensions: 55 - 57 cm seat centres

50.5 cm depth 95 cm height

Backrest: Cold moulded polyurethane foam 'UNIBLOCK 2'

system, which wraps an injected polypropylene frame completely. All this structure is protected by a texturized injected polypropylene seat shell.

Polyurethane density 55 Kg/m<sup>3</sup>.

Seat: Cold moulded polyurethane foam 'UNIBLOCK 2'

system, which wraps an injected polypropylene frame completely. All this structure is protected by a texturized injected polypropylene seat shell. The seat pan folds by means of an automatic noiseless maintenance-free double spring.

Polyurethane density 65 Kg/m<sup>3</sup>.

Side panel: Texturized injected polypropylene, 70mm. Anti -

panic polystyrene writing pad system with interior steel structure, located in the interior of the side panel. End row panels completely upholstered or by LYF System. Concelaed floor fixation system.

Armrest: Rectangular texturized injected polypropylene.

Volume: 0.15 m<sup>3</sup> / unit

Weight: 17.80 Kg not assembled