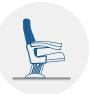

### **OPTIONS**

Slope

Row labels

Movable seat

Seating numbering

Ref 975 (more up right backrest)

Desk