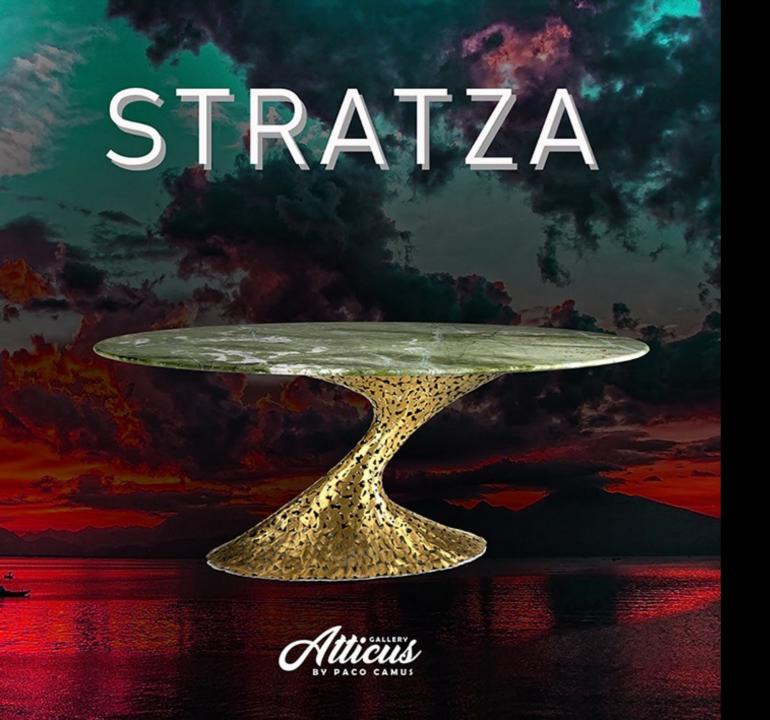

TWO SPINAL COLUMNS
WHICH
HISS LIKE SNAKES

GOLDEN METALS
WHICH TWIST
AROUND THEIR AXIS

STONE AND BRASS

DANCE

WITH THE COMPLICITY

OF THE NIGHT

A LIGHTENED METEOR
WITH COLD METAL
SKIN

HERALDRY
SILHOUETTE
OF A SAMURAI
HEART