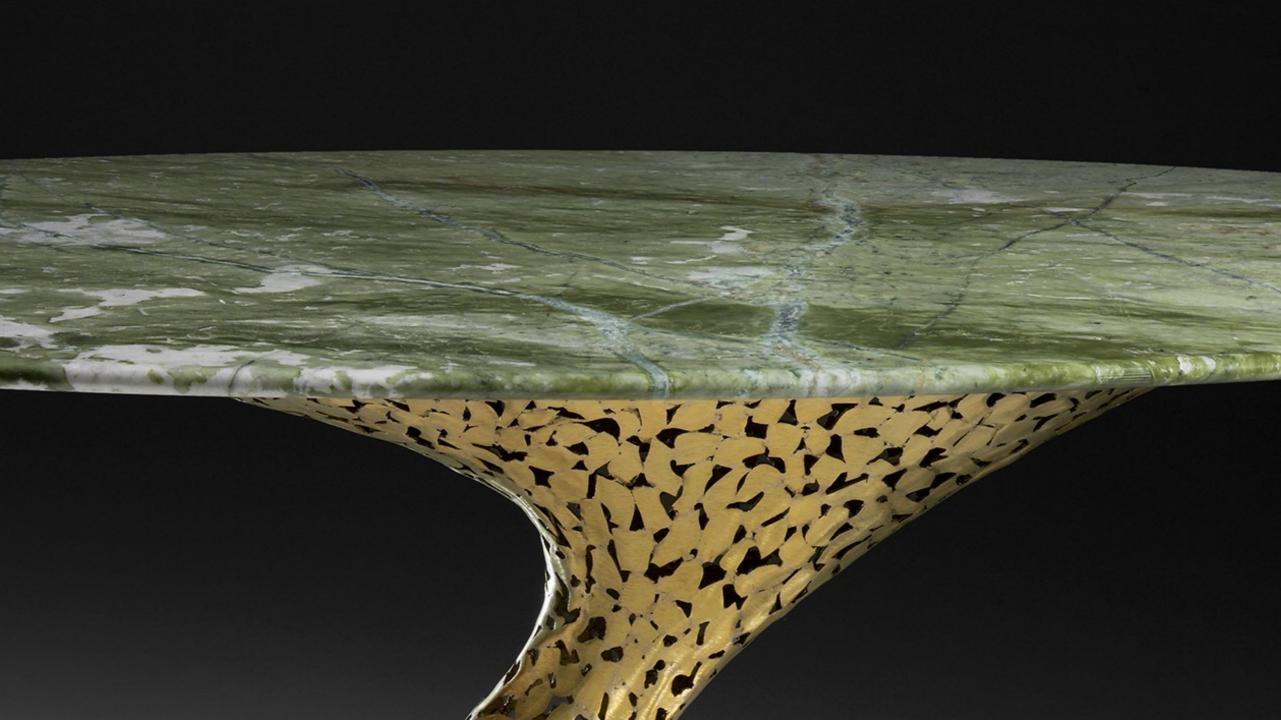

TWO SPINAL COLUMNS
WHICH
HISS LIKE SNAKES

GOLDEN METALS
WHICH TWIST
AROUND THEIR AXIS

STONE AND BRASS

DANCE

WITH THE COMPLICITY

OF THE NIGHT

A LIGHTENED METEOR
WITH COLD METAL
SKIN

HERALDRY
SILHOUETTE
OF A SAMURAI
HEART