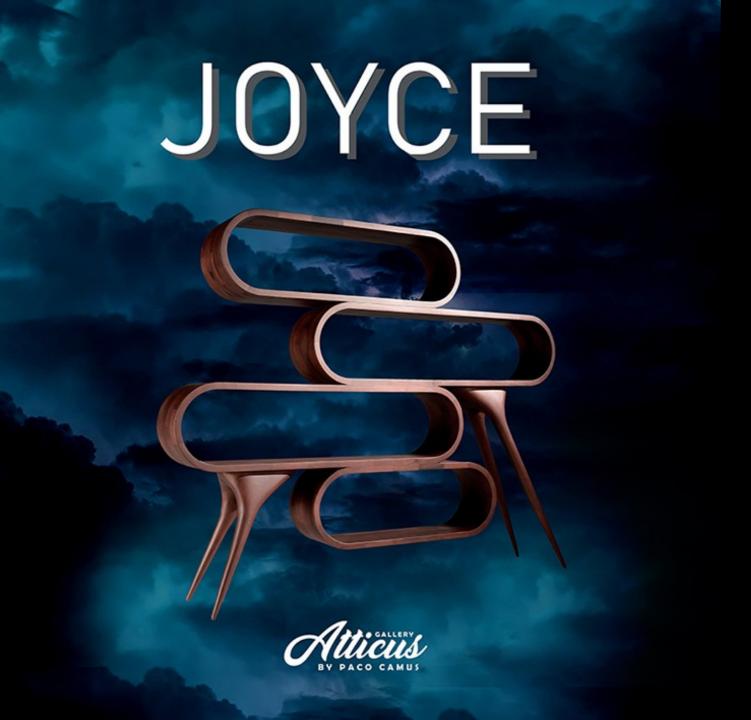

AN AIRCRAFT
IN THE TAKEOFF
EPIC
MOMENT

A SCULPTURE
WHICH OFFERS
A FLAT BACK
SO THAT WE CAN CALL IT
CONSOLE

THE SHADOW

OF A STELLAR

SIGH

QUADRUPED

REFUGE

OF VERSES AND POEMS