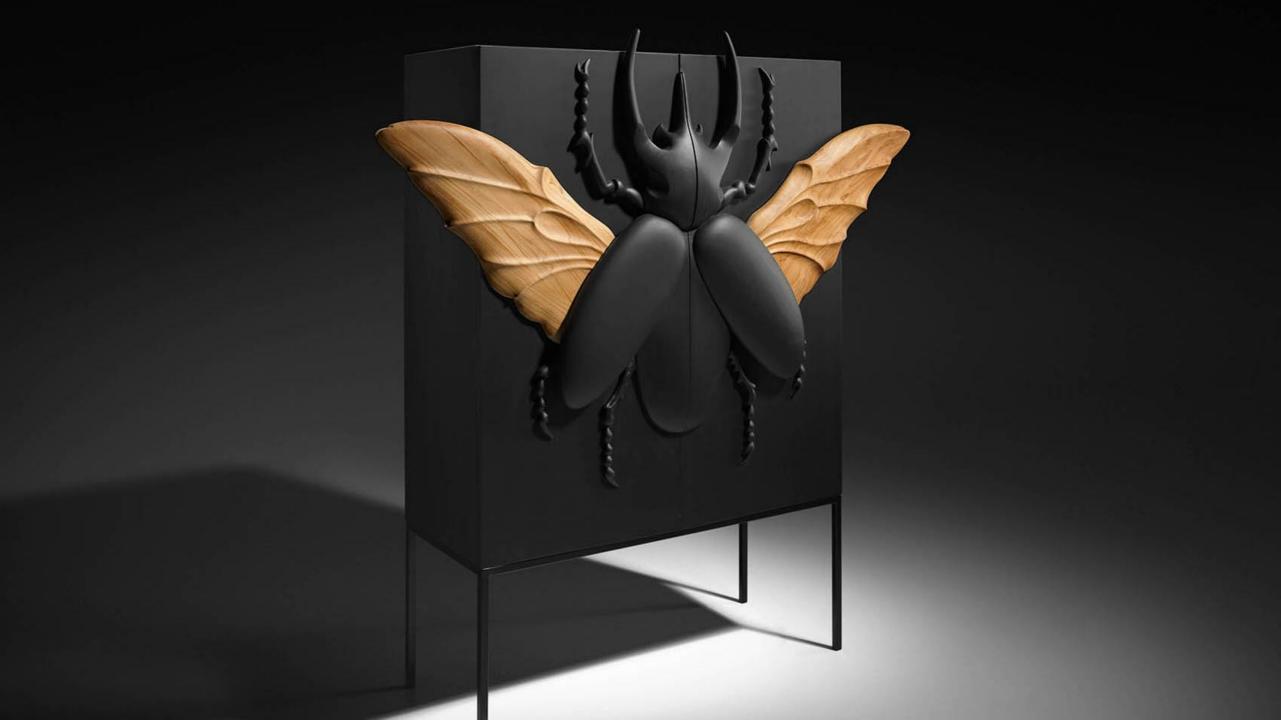

A BEAST
CUPPED
AND READY
TO JUMP

MILLENNIAL WARRIOR

OF PETRIFIED

AND PURE

BLOOD

ONE CONTAINER

DRESSED OF THORNS

CUSTODY THE MYSTERY

OF ITS CONTENT

FROM THE DEPTH
OF THE DARKNESS
TWO LIGHTENED
WINGS RAISE

BLACK SENTINEL
CLING TO HIS
NATAL PRISM