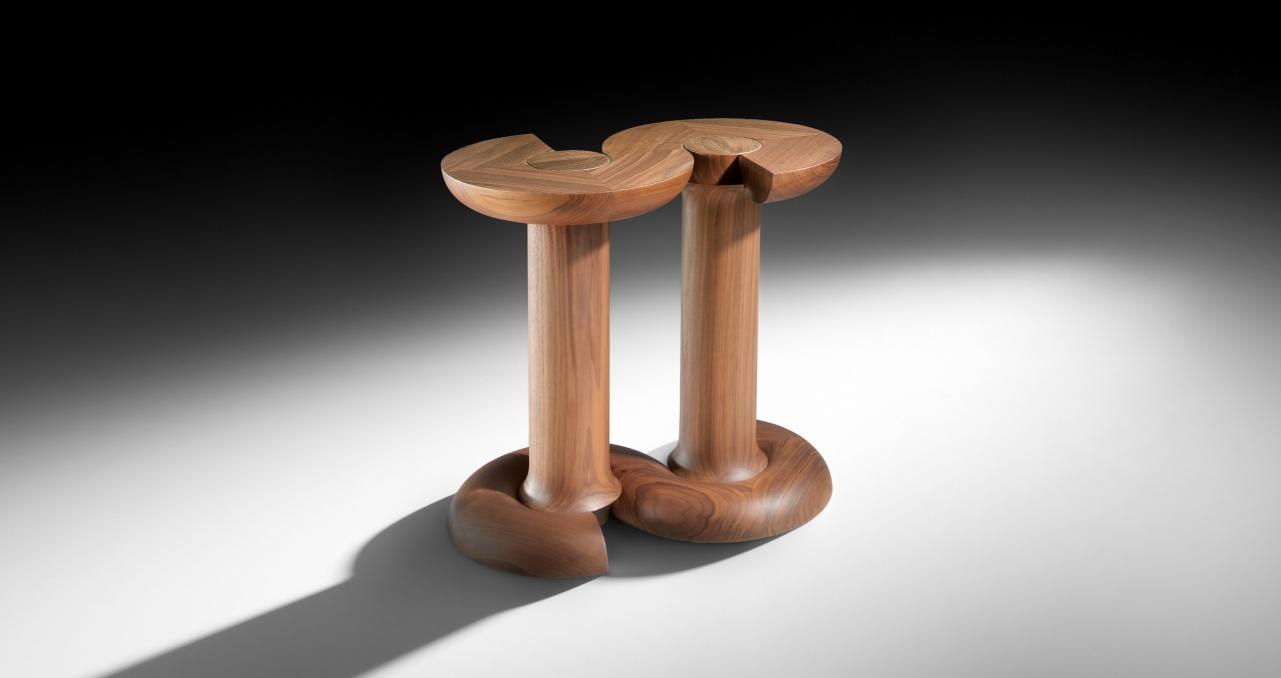

CLUSTER OF CURVES
DISORDERED
BY THE WIND

MAGNETIZED OVALS
WHICH WALK URGENTLY
TO NOWHERE

TWO LEGS
TWO PILLARS
TWO AXES

TO SUPPORT
JUST ONE
TABLE

A TABLE THAT LIGHTS UP
EVERYTHING WHICH
LANDS ON ITS
SURFACE