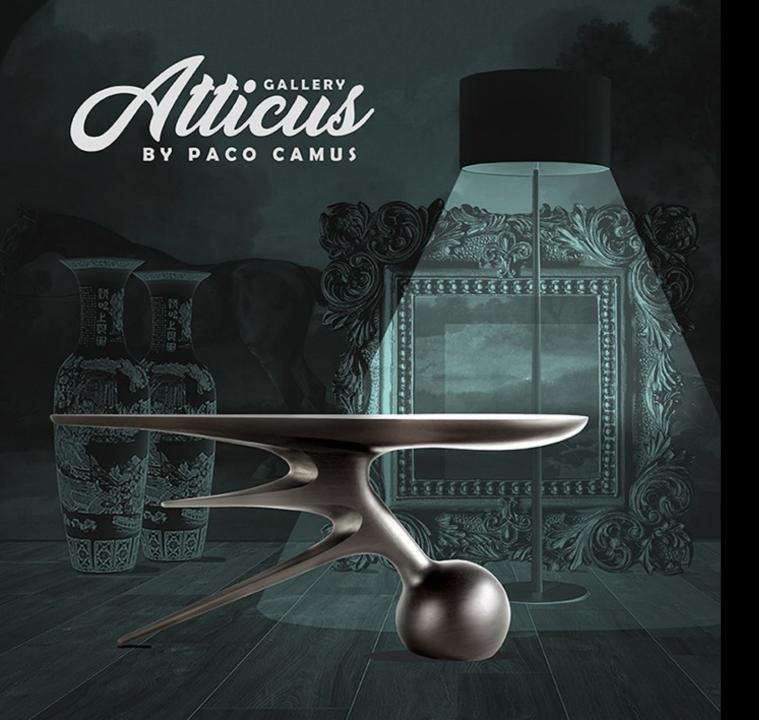

CLUSTER OF CURVES
DISORDERED
BY THE WIND

MAGNETIZED OVALS
WHICH WALK URGENTLY
TO NOWHERE

TWO LEGS
TWO PILLARS
TWO AXES

TO SUPPORT
JUST ONE
TABLE

A TABLE THAT LIGHTS UP
EVERYTHING WHICH
LANDS ON ITS
SURFACE

TWO SPINAL COLUMNS
WHICH
HISS LIKE SNAKES

GOLDEN METALS
WHICH TWIST
AROUND THEIR AXIS

STONE AND BRASS

DANCE

WITH THE COMPLICITY

OF THE NIGHT

A LIGHTENED METEOR
WITH COLD METAL
SKIN

HERALDRY
SILHOUETTE
OF A SAMURAI
HEART