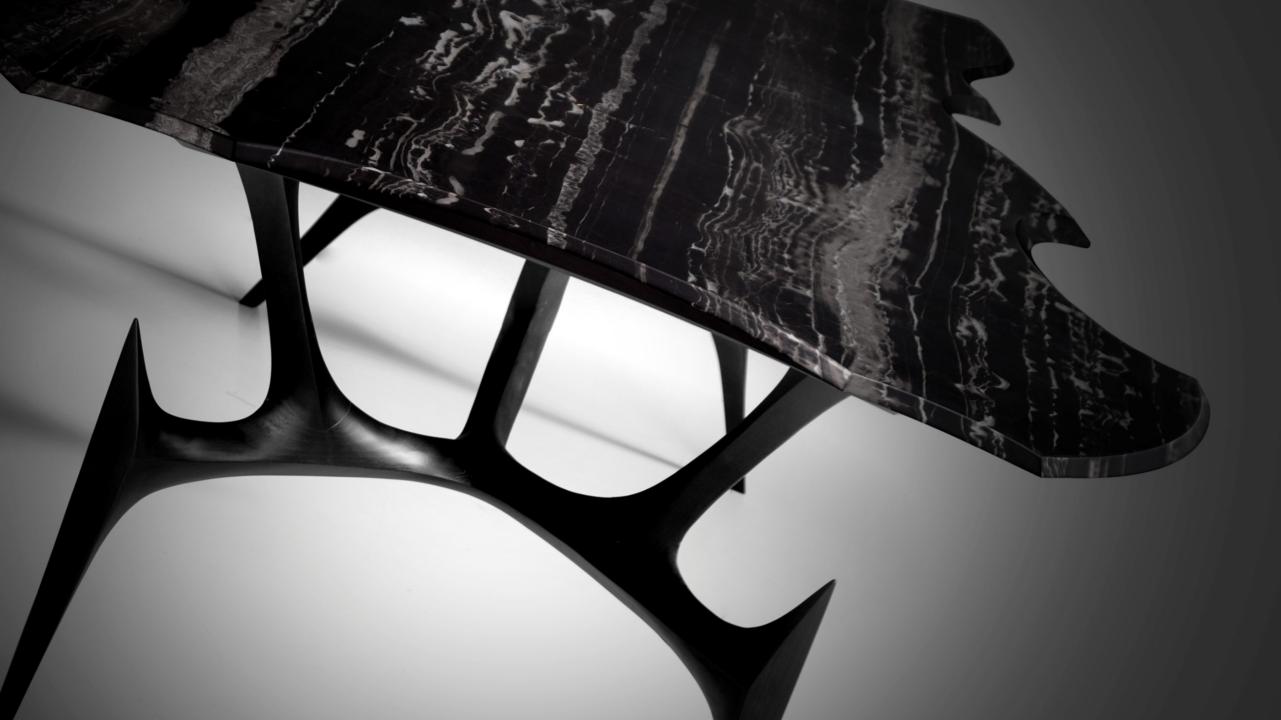

TWO SPINAL COLUMNS
WHICH
HISS LIKE SNAKES

GOLDEN METALS
WHICH TWIST
AROUND THEIR AXIS

STONE AND BRASS

DANCE

WITH THE COMPLICITY

OF THE NIGHT

A LIGHTENED METEOR
WITH COLD METAL
SKIN

HERALDRY
SILHOUETTE
OF A SAMURAI
HEART

A BEAST
CUPPED
AND READY
TO JUMP

MILLENNIAL WARRIOR

OF PETRIFIED

AND PURE

BLOOD

ONE CONTAINER

DRESSED OF THORNS

CUSTODY THE MYSTERY