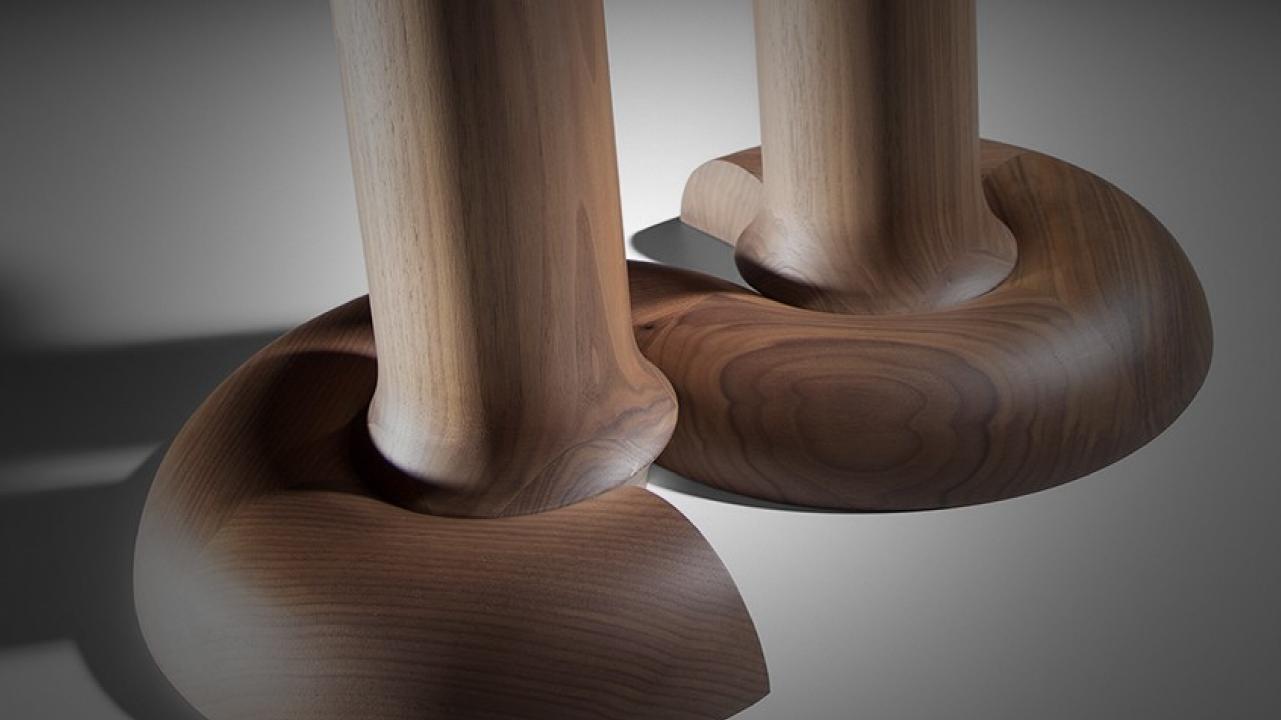

CLUSTER OF CURVES
DISORDERED
BY THE WIND

MAGNETIZED OVALS
WHICH WALK URGENTLY
TO NOWHERE

TWO LEGS
TWO PILLARS
TWO AXES

TO SUPPORT
JUST ONE
TABLE

A TABLE THAT LIGHTS UP
EVERYTHING WHICH
LANDS ON ITS
SURFACE