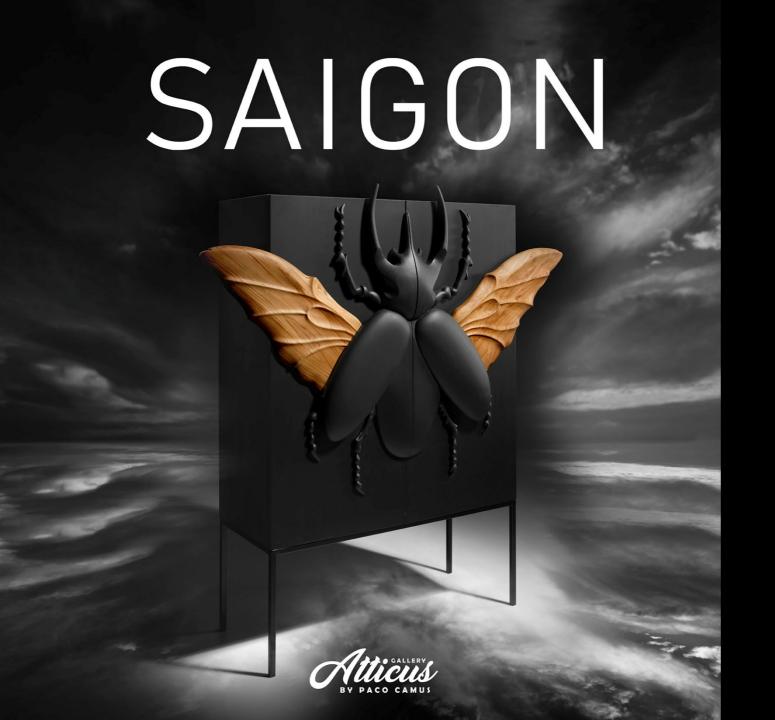

A BEAST
CUPPED
AND READY
TO JUMP

MILLENNIAL WARRIOR

OF PETRIFIED

AND PURE

BLOOD

ONE CONTAINER

DRESSED OF THORNS

CUSTODY THE MYSTERY

OF ITS CONTENT

FROM THE DEPTH
OF THE DARKNESS
TWO LIGHTENED
WINGS RAISE

BLACK SENTINEL
CLING TO HIS
NATAL PRISM