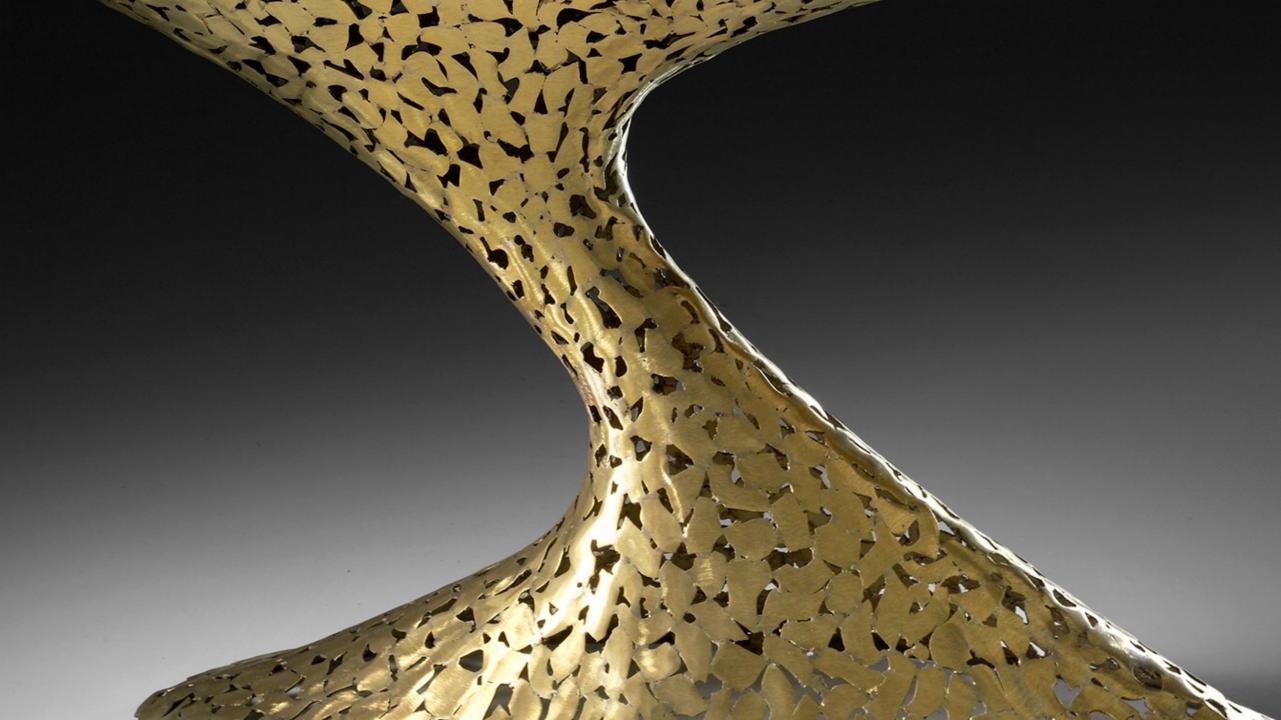

TWO SPINAL COLUMNS
WHICH
HISS LIKE SNAKES

GOLDEN METALS
WHICH TWIST
AROUND THEIR AXIS

STONE AND BRASS

DANCE

WITH THE COMPLICITY

OF THE NIGHT

A LIGHTENED METEOR
WITH COLD METAL
SKIN

HERALDRY
SILHOUETTE
OF A SAMURAI
HEART