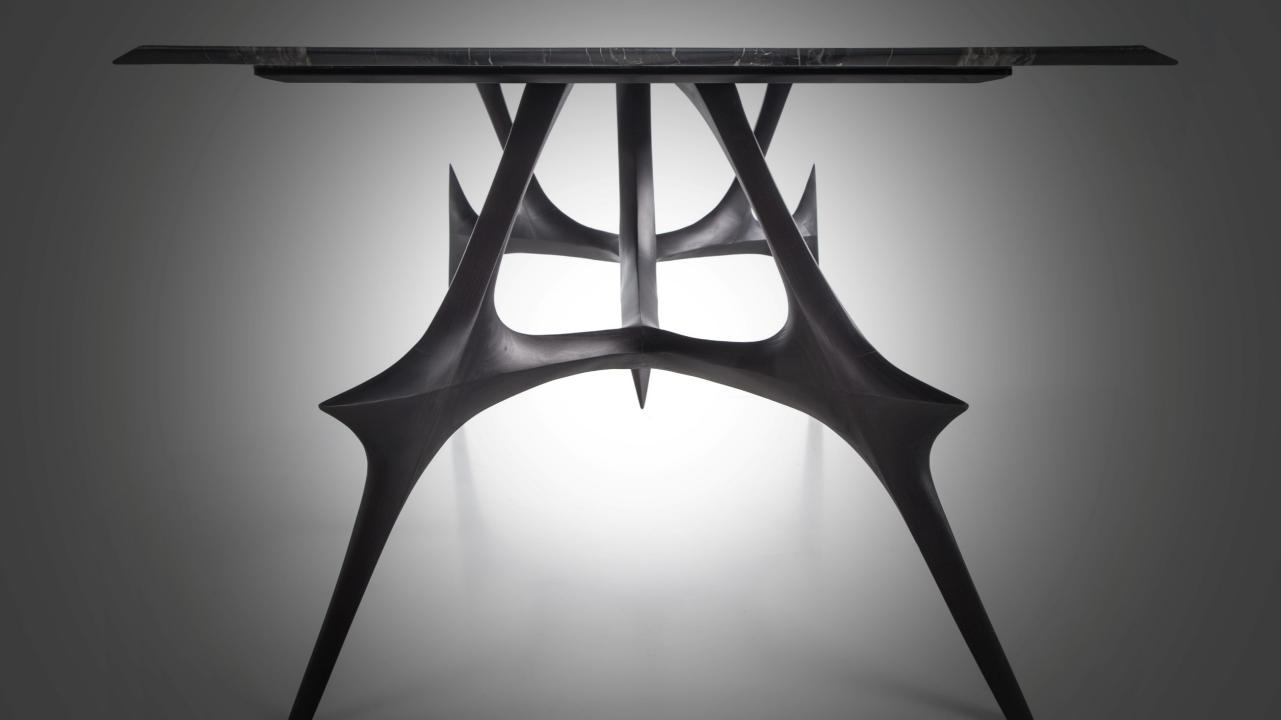

CLUSTER OF CURVES
DISORDERED
BY THE WIND

MAGNETIZED OVALS
WHICH WALK URGENTLY
TO NOWHERE

TWO LEGS
TWO PILLARS
TWO AXES

TO SUPPORT
JUST ONE
TABLE

A TABLE THAT LIGHTS UP
EVERYTHING WHICH
LANDS ON ITS
SURFACE

TWO SPINAL COLUMNS
WHICH
HISS LIKE SNAKES

GOLDEN METALS
WHICH TWIST
AROUND THEIR AXIS

STONE AND BRASS

DANCE

WITH THE COMPLICITY

OF THE NIGHT

A LIGHTENED METEOR
WITH COLD METAL
SKIN

HERALDRY
SILHOUETTE
OF A SAMURAI
HEART