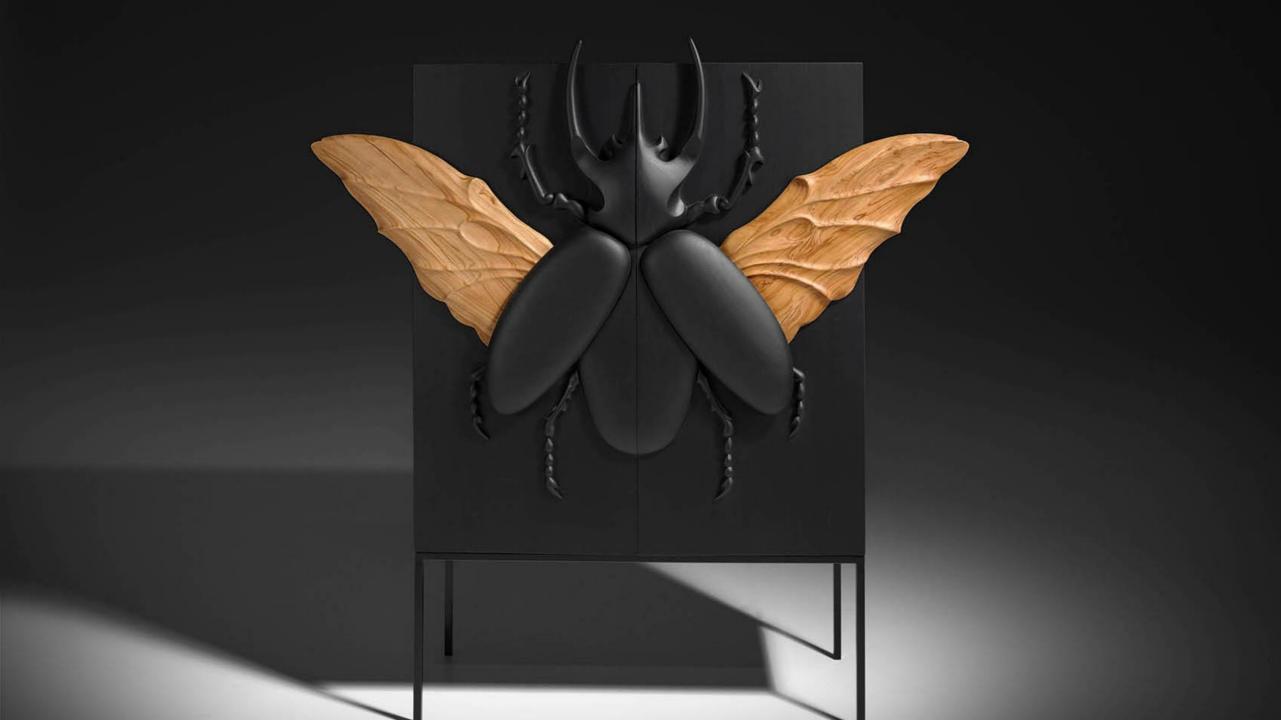

A BEAST
CUPPED
AND READY
TO JUMP

MILLENNIAL WARRIOR

OF PETRIFIED

AND PURE

BLOOD

ONE CONTAINER

DRESSED OF THORNS

CUSTODY THE MYSTERY

OF ITS CONTENT

FROM THE DEPTH
OF THE DARKNESS
TWO LIGHTENED
WINGS RAISE

BLACK SENTINEL
CLING TO HIS
NATAL PRISM