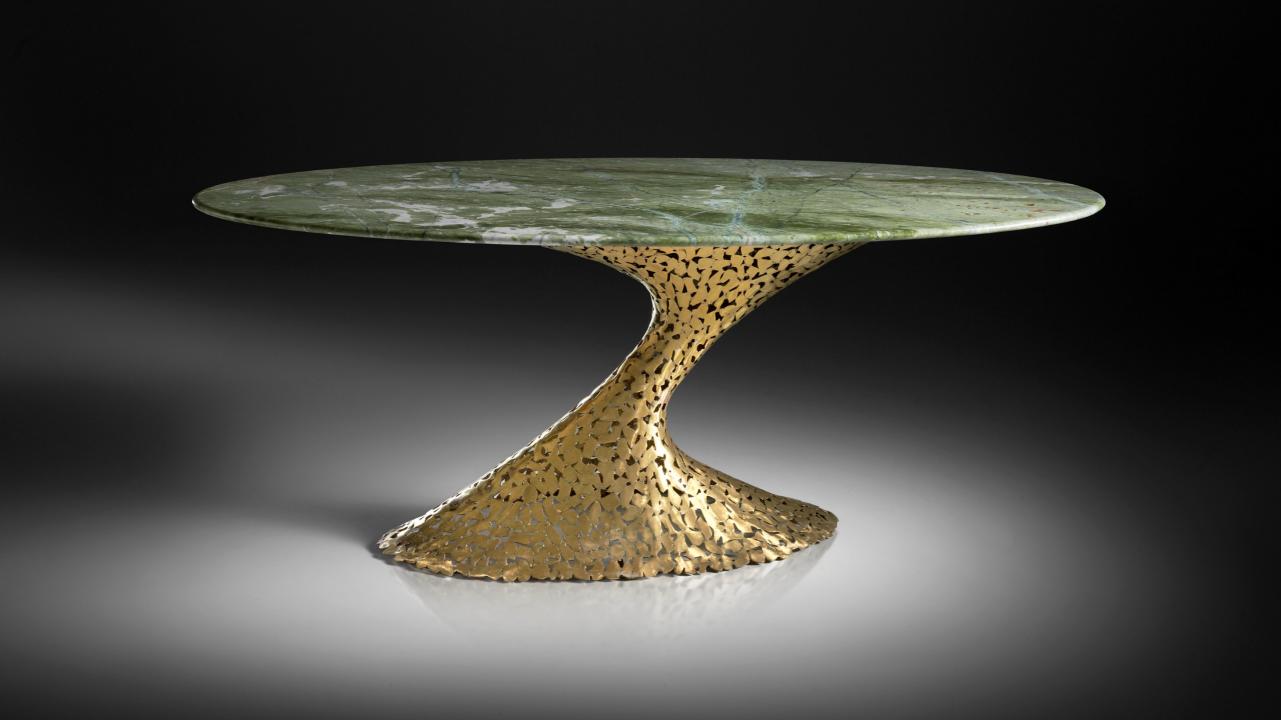

CLUSTER OF CURVES
DISORDERED
BY THE WIND

MAGNETIZED OVALS
WHICH WALK URGENTLY
TO NOWHERE

TWO LEGS
TWO PILLARS
TWO AXES

TO SUPPORT
JUST ONE
TABLE

A TABLE THAT LIGHTS UP
EVERYTHING WHICH
LANDS ON ITS
SURFACE

TWO SPINAL COLUMNS
WHICH
HISS LIKE SNAKES

GOLDEN METALS
WHICH TWIST
AROUND THEIR AXIS

STONE AND BRASS

DANCE

WITH THE COMPLICITY

OF THE NIGHT

A LIGHTENED METEOR
WITH COLD METAL
SKIN

HERALDRY
SILHOUETTE
OF A SAMURAI
HEART