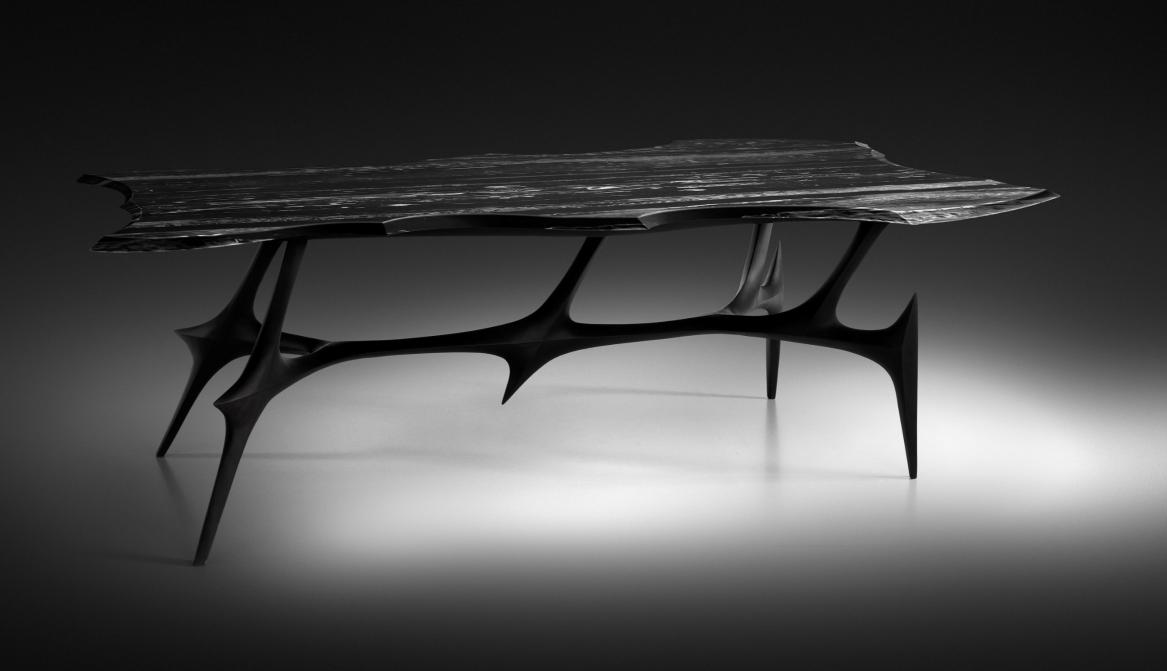

CLUSTER OF CURVES
DISORDERED
BY THE WIND

MAGNETIZED OVALS
WHICH WALK URGENTLY
TO NOWHERE

TWO LEGS
TWO PILLARS
TWO AXES

TO SUPPORT
JUST ONE
TABLE

A TABLE THAT LIGHTS UP
EVERYTHING WHICH
LANDS ON ITS
SURFACE

TWO SPINAL COLUMNS
WHICH
HISS LIKE SNAKES

GOLDEN METALS
WHICH TWIST
AROUND THEIR AXIS

STONE AND BRASS

DANCE

WITH THE COMPLICITY

OF THE NIGHT

A LIGHTENED METEOR
WITH COLD METAL
SKIN

HERALDRY
SILHOUETTE
OF A SAMURAI
HEART