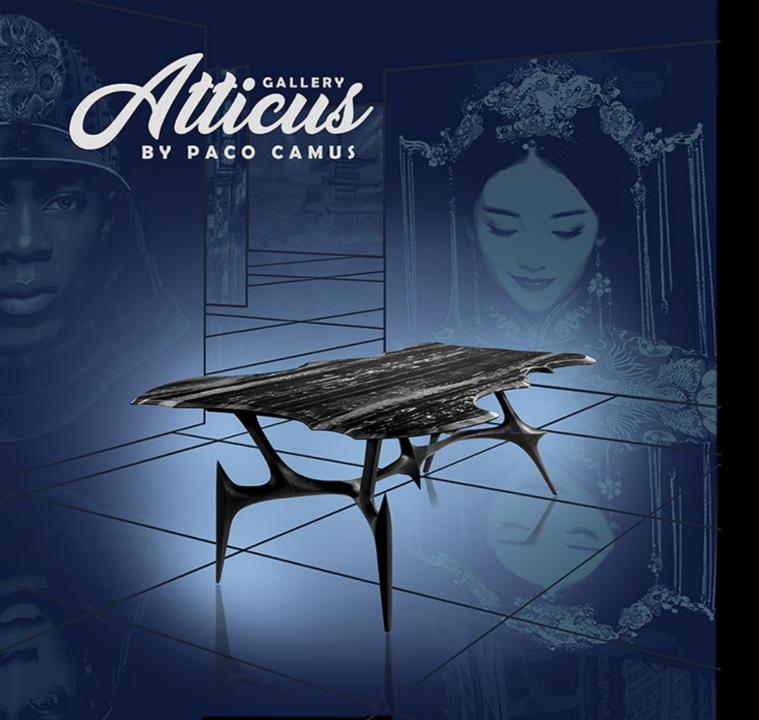

TWO SPINAL COLUMNS
WHICH
HISS LIKE SNAKES

GOLDEN METALS
WHICH TWIST
AROUND THEIR AXIS

STONE AND BRASS

DANCE

WITH THE COMPLICITY

OF THE NIGHT

A LIGHTENED METEOR
WITH COLD METAL
SKIN

HERALDRY
SILHOUETTE
OF A SAMURAI
HEART

A BEAST
CUPPED
AND READY
TO JUMP

MILLENNIAL WARRIOR

OF PETRIFIED

AND PURE

BLOOD

ONE CONTAINER

DRESSED OF THORNS

CUSTODY THE MYSTERY