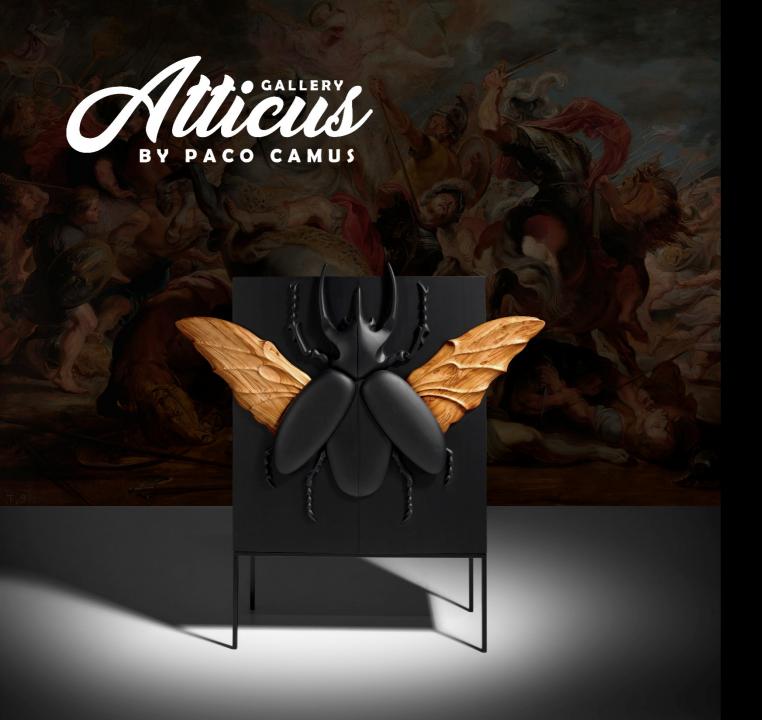

A BEAST
CUPPED
AND READY
TO JUMP

MILLENNIAL WARRIOR

OF PETRIFIED

AND PURE

BLOOD

ONE CONTAINER

DRESSED OF THORNS

CUSTODY THE MYSTERY

OF ITS CONTENT

FROM THE DEPTH
OF THE DARKNESS
TWO LIGHTENED
WINGS RAISE

BLACK SENTINEL
CLING TO HIS
NATAL PRISM