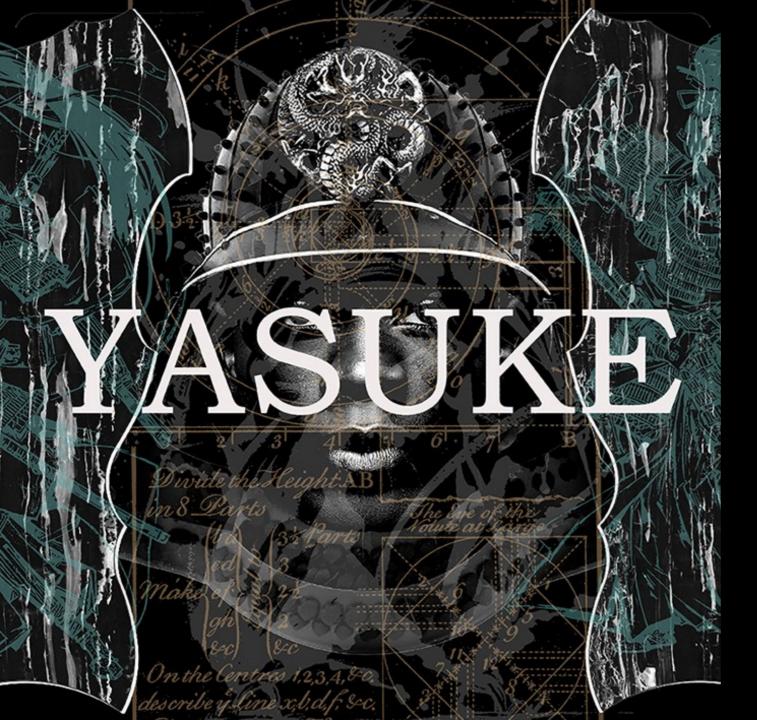

TWO SPINAL COLUMNS
WHICH
HISS LIKE SNAKES

GOLDEN METALS
WHICH TWIST
AROUND THEIR AXIS

STONE AND BRASS

DANCE

WITH THE COMPLICITY

OF THE NIGHT

A LIGHTENED METEOR
WITH COLD METAL
SKIN

HERALDRY
SILHOUETTE
OF A SAMURAI
HEART

A BEAST
CUPPED
AND READY
TO JUMP

MILLENNIAL WARRIOR

OF PETRIFIED

AND PURE

BLOOD

ONE CONTAINER

DRESSED OF THORNS

CUSTODY THE MYSTERY