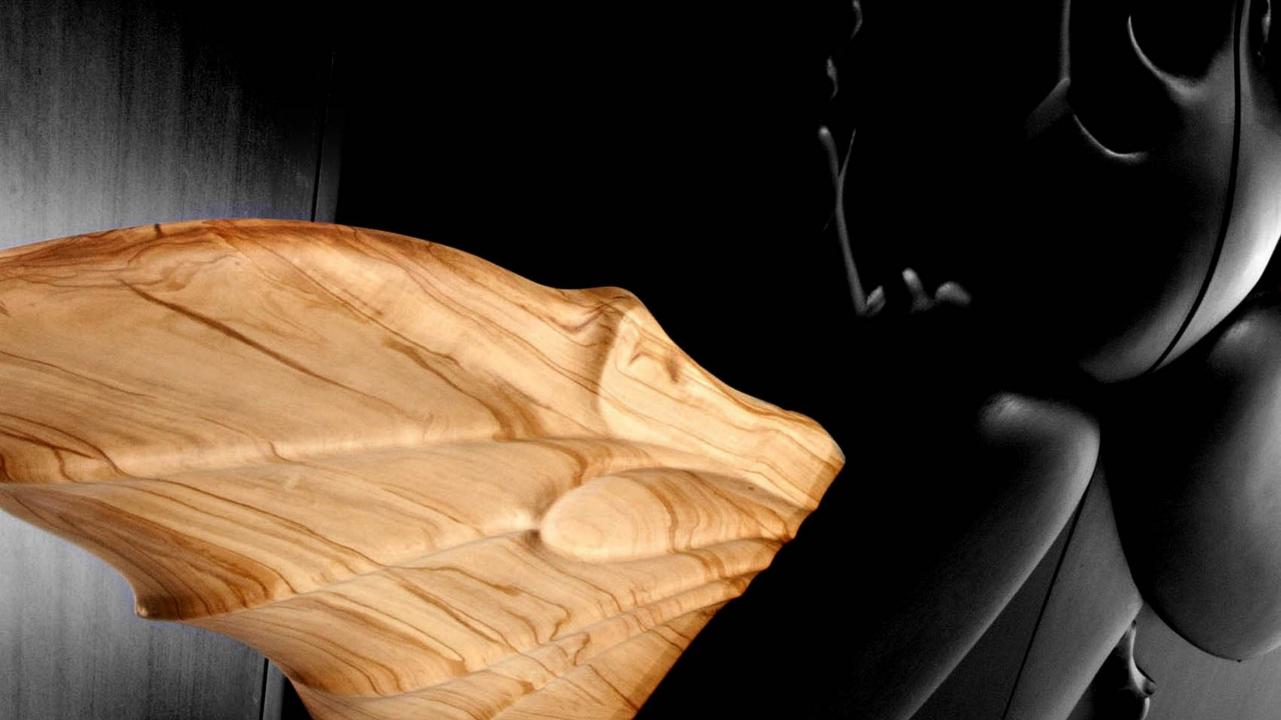

OF ITS CONTENT

FROM THE DEPTH
OF THE DARKNESS
TWO LIGHTENED
WINGS RAISE

BLACK SENTINEL
CLING TO HIS
NATAL PRISM