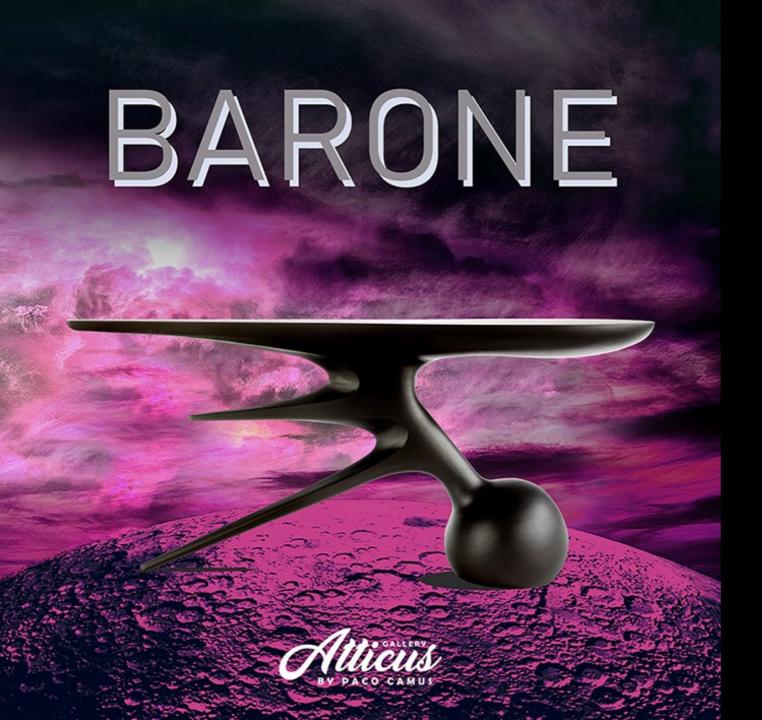

AN AIRCRAFT
IN THE TAKEOFF
EPIC
MOMENT

A SCULPTURE
WHICH OFFERS
A FLAT BACK
SO THAT WE CAN CALL IT
CONSOLE

THE SHADOW

OF A STELLAR

SIGH

QUADRUPED

REFUGE

OF VERSES AND POEMS

CLUSTER OF CURVES
DISORDERED
BY THE WIND

MAGNETIZED OVALS
WHICH WALK URGENTLY
TO NOWHERE

TWO LEGS
TWO PILLARS
TWO AXES

TO SUPPORT
JUST ONE
TABLE

A TABLE THAT LIGHTS UP
EVERYTHING WHICH
LANDS ON ITS
SURFACE