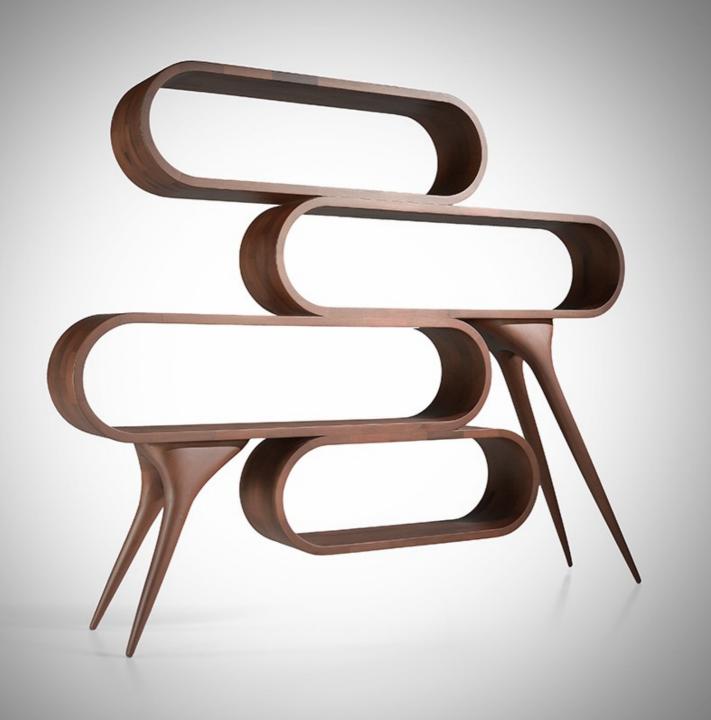

AN AIRCRAFT
IN THE TAKEOFF
EPIC
MOMENT

A SCULPTURE
WHICH OFFERS
A FLAT BACK
SO THAT WE CAN CALL IT
CONSOLE

THE SHADOW

OF A STELLAR

SIGH

QUADRUPED

REFUGE

OF VERSES AND POEMS