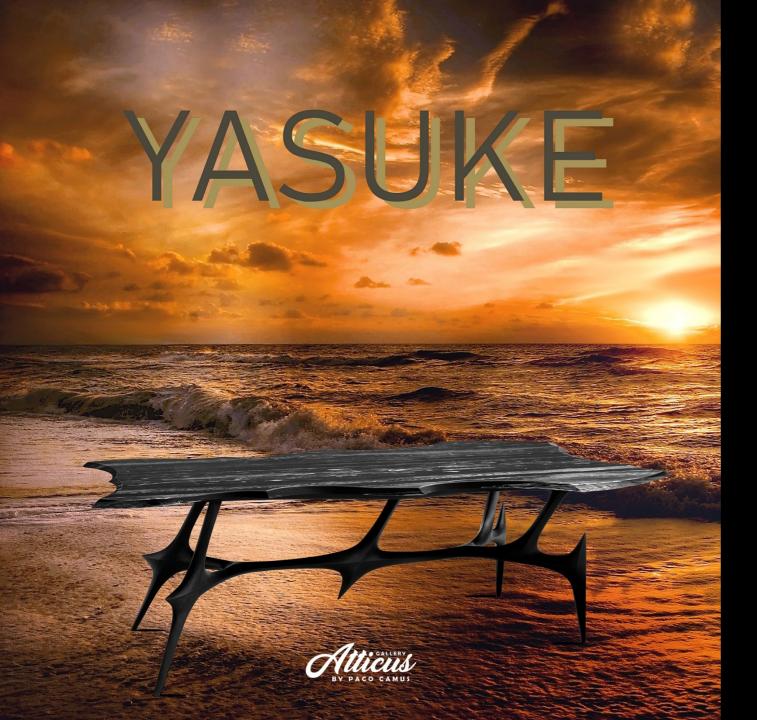

TWO SPINAL COLUMNS
WHICH
HISS LIKE SNAKES

GOLDEN METALS
WHICH TWIST
AROUND THEIR AXIS

STONE AND BRASS

DANCE

WITH THE COMPLICITY

OF THE NIGHT

A LIGHTENED METEOR
WITH COLD METAL
SKIN

HERALDRY
SILHOUETTE
OF A SAMURAI
HEART

A BEAST
CUPPED
AND READY
TO JUMP

MILLENNIAL WARRIOR

OF PETRIFIED

AND PURE

BLOOD

ONE CONTAINER

DRESSED OF THORNS

CUSTODY THE MYSTERY