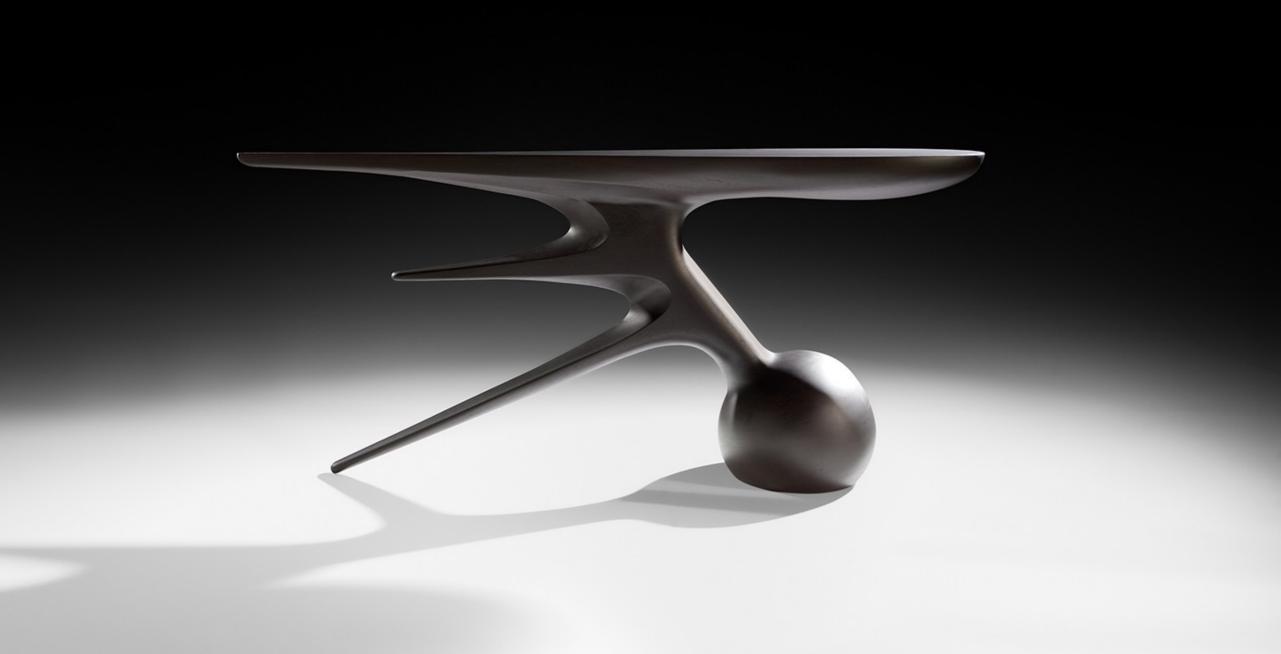

CLUSTER OF CURVES
DISORDERED
BY THE WIND

MAGNETIZED OVALS
WHICH WALK URGENTLY
TO NOWHERE

TWO LEGS
TWO PILLARS
TWO AXES

TO SUPPORT
JUST ONE
TABLE

A TABLE THAT LIGHTS UP
EVERYTHING WHICH
LANDS ON ITS
SURFACE

TWO SPINAL COLUMNS
WHICH
HISS LIKE SNAKES

GOLDEN METALS
WHICH TWIST
AROUND THEIR AXIS

STONE AND BRASS

DANCE

WITH THE COMPLICITY

OF THE NIGHT

A LIGHTENED METEOR
WITH COLD METAL
SKIN

HERALDRY
SILHOUETTE
OF A SAMURAI
HEART