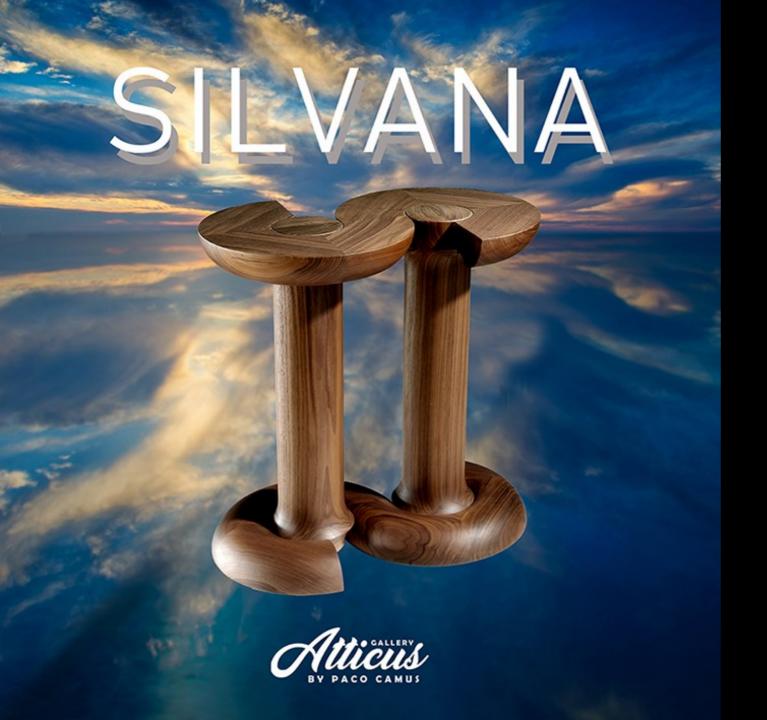

CLUSTER OF CURVES
DISORDERED
BY THE WIND

MAGNETIZED OVALS
WHICH WALK URGENTLY
TO NOWHERE

TWO LEGS
TWO PILLARS
TWO AXES

TO SUPPORT
JUST ONE
TABLE

A TABLE THAT LIGHTS UP
EVERYTHING WHICH
LANDS ON ITS
SURFACE