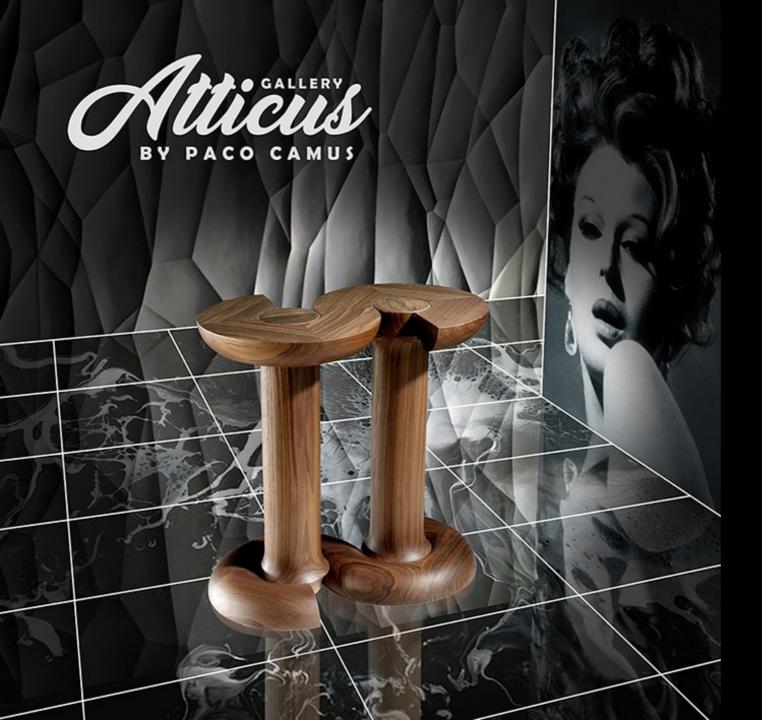

CLUSTER OF CURVES
DISORDERED
BY THE WIND

MAGNETIZED OVALS
WHICH WALK URGENTLY
TO NOWHERE

TWO LEGS
TWO PILLARS
TWO AXES

TO SUPPORT
JUST ONE
TABLE

A TABLE THAT LIGHTS UP
EVERYTHING WHICH
LANDS ON ITS
SURFACE