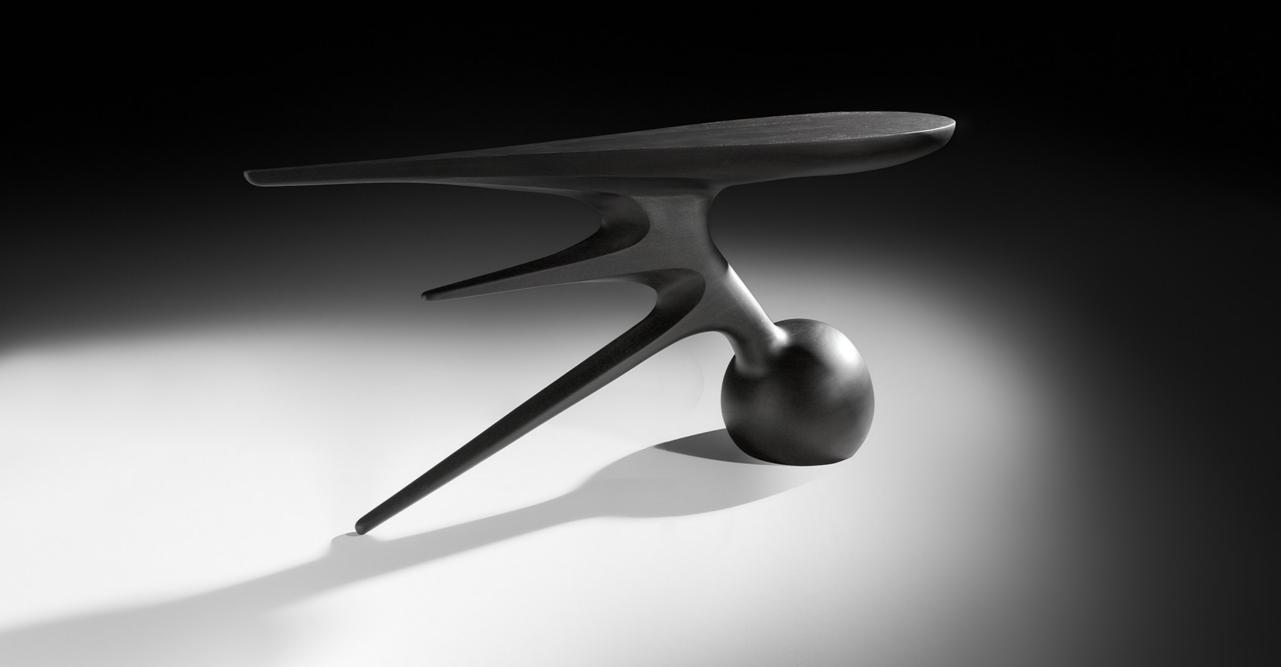

CLUSTER OF CURVES
DISORDERED
BY THE WIND

MAGNETIZED OVALS
WHICH WALK URGENTLY
TO NOWHERE

TWO LEGS
TWO PILLARS
TWO AXES

TO SUPPORT
JUST ONE
TABLE

A TABLE THAT LIGHTS UP
EVERYTHING WHICH
LANDS ON ITS
SURFACE

TWO SPINAL COLUMNS
WHICH
HISS LIKE SNAKES

GOLDEN METALS
WHICH TWIST
AROUND THEIR AXIS

STONE AND BRASS

DANCE

WITH THE COMPLICITY

OF THE NIGHT

A LIGHTENED METEOR
WITH COLD METAL
SKIN

HERALDRY
SILHOUETTE
OF A SAMURAI
HEART