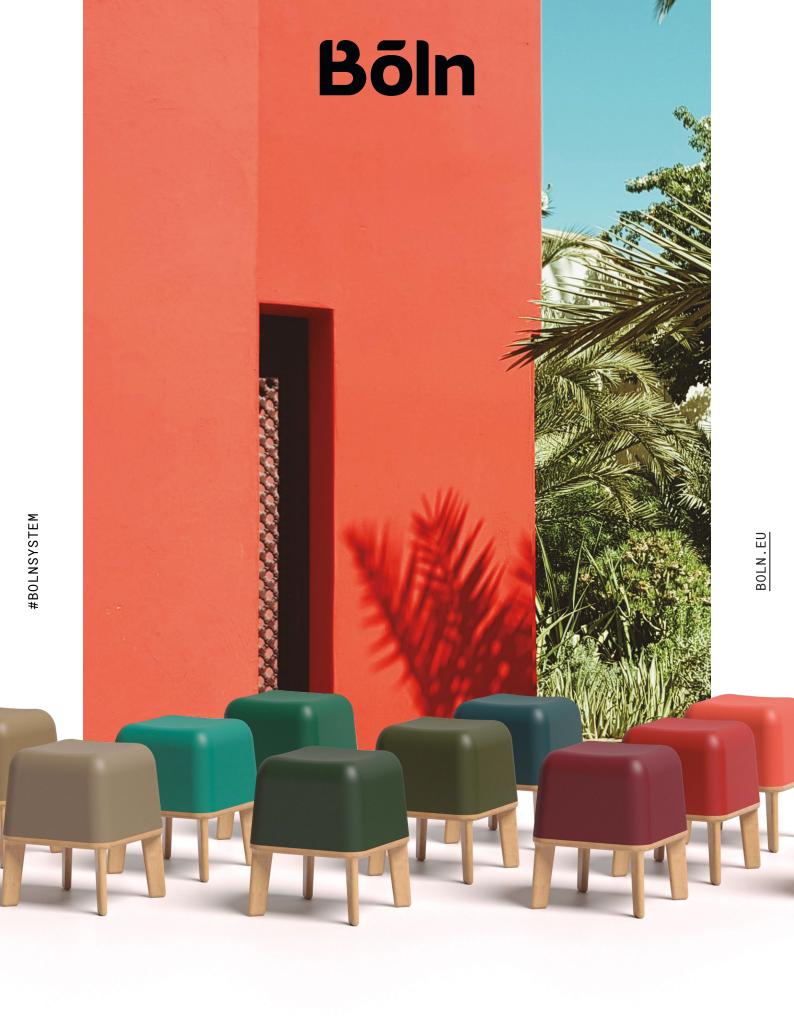

# Bõln

### A soft, organic design that is solid and provides a great performance.

The rounded shape of the Abisko stools help design welcoming, serene atmospheres in shared spaces. These heavy-duty pieces are very stable and extremely resilient as well as highly efficient.

## The essence of their charm

Their refined design, stripped down to the essence of what is strictly necessary, is completed with a range of 13 shades that allow you to use color to create very rich and striking projects. You can also customize the shades on demand.