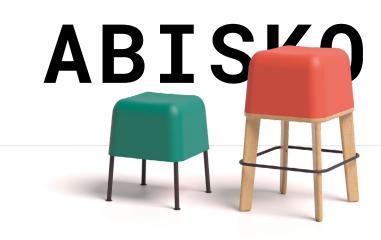

ABISKO

### A soft, organic design that is solid and provides a great performance.

The rounded shape of the Abisko stools help design welcoming, serene atmospheres in shared spaces. These heavy-duty pieces are very stable and extremely resilient as well as highly efficient.

#### One design, three styles

40

Abisko 45 Wooden Legs

Abisko 45 Metal Legs

6

Abisko 65 Wooden Legs

40

Abisko 75