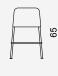

#### One design, three styles

40

Abisko 45 Wooden Legs

Abisko 45 Metal Legs

6

Abisko 65 Wooden Legs

40

Abisko 75

#### UNIT COLOR

6

Abisko 65

Metal Legs

| TUNDRA         | SAND          | OLIVE         | CORAL |
|----------------|---------------|---------------|-------|
| GOLDEN<br>GATE | EGGPLANT      | DEEP<br>OCEAN | TAIGA |
| NORTHERM       | DEEP SEA      | TURQUOISE     | STONE |
| STINGRAY       | DARK<br>NIGHT |               |       |