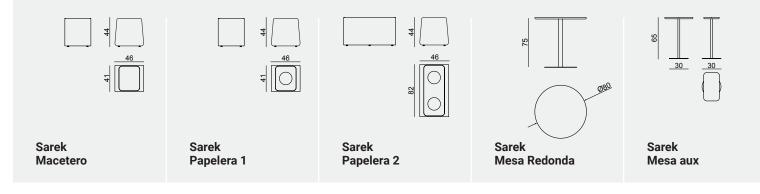

### **Functional spaces**

The range of Sarek accessories allows us to create settings of all types with panels, side tables or meeting tables or even workstations. Also, modules can integrate power outlets connected to technical floors.