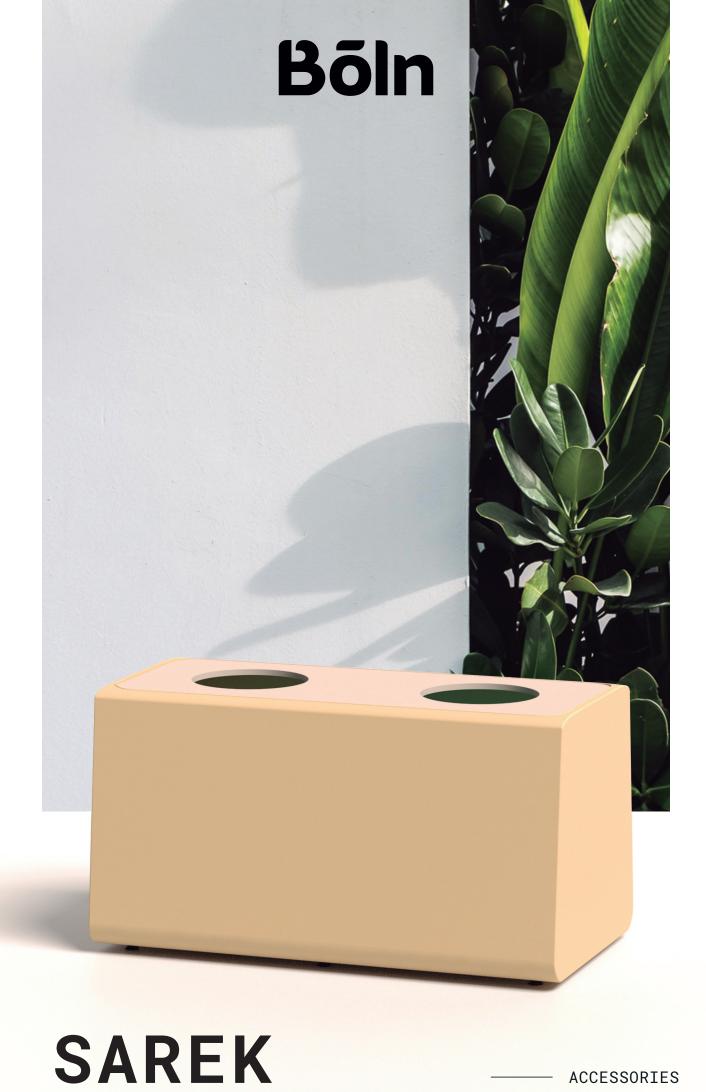

ACCESSORIES

BOLN.EU

# Bõln

### **Functional spaces**

The range of Sarek accessories allows us to create settings of all types with panels, side tables or meeting tables or even workstations. Also, modules can integrate power outlets connected to technical floors.





## Environments with character

The shades available for the Sarek collection allow us to use color to design creative, customized spaces that will adapt to all architectural styles. For corporate environments, you can customize the shades on demand.

## Mobile and fixed arrangements

In environments that require flexibility, the weight of the modules is perfect to re-arrange them or to always keep the modules in the same place. Permanent structures used in shared spaces can be fixed with a clip.

#### METAL LACQUERED