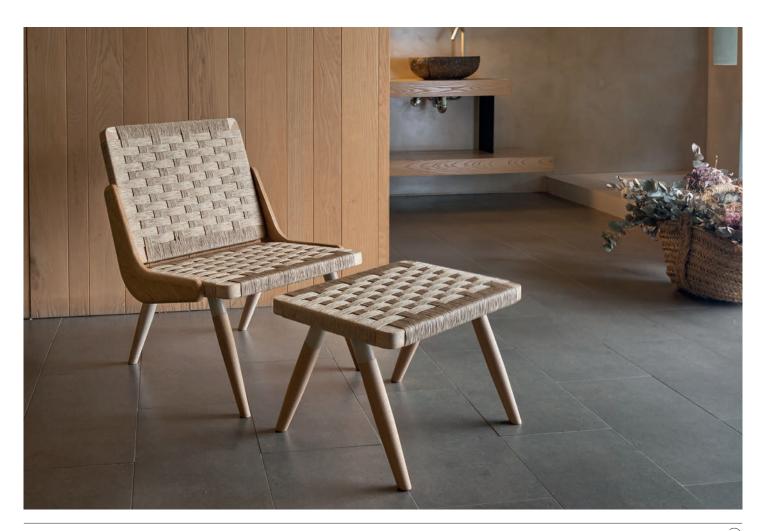

## boomerang

DESIGN: ANDRÉ RICARD

"Ideas don't coming out of you that weren't alredy there" André Ricard

The BOOMERANG is a relax armchair with footrest. A chair that André Ricard designed and edited in a small series in 1952. Today Calma recovers this vintage design for its quality and comfort.

The "boomerang" element is what supports the seat and backrest, in addition to giving the chair its own personality. The backrest has an internal device that allows the inclination to be varied naturally to adapt it to the most comfortable and ergonomic postures required.

All its elements: both the "boomerang" piece, as well as the seat, backrest and legs, are made of natural-colored oak wood protected by a suitable transparent varnish. Seat and back are made up of a wooden frame covered with a manual braiding of recycled cellulose polymer rope in natural color. A lacquered stainless steel frame connects the wooden structure and the four legs. The footrest that adapts to the width of the seat, is a reduced replica of the armchair with the same technical specifications.

### *The BOOMERANG is a furniture for both indoors and outdoors.*