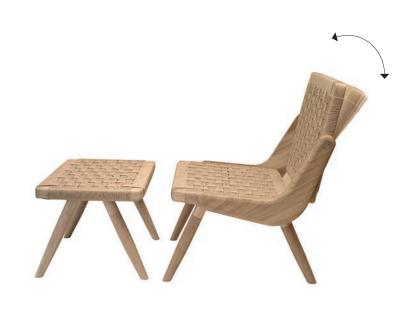

## boomerang

DESIGN: ANDRÉ RICARD

"Ideas don't coming out of you that weren't alredy there" André Ricard

The BOOMERANG is a relax armchair with footrest. A chair that André Ricard designed and edited in a small series in 1952. Today Calma recovers this vintage design for its quality and comfort.

The "boomerang" element is what supports the seat and backrest, in addition to giving the chair its own personality. The backrest has an internal device that allows the inclination to be varied naturally to adapt it to the most comfortable and ergonomic postures required.

All its elements: both the "boomerang" piece, as well as the seat, backrest and legs, are made of natural-colored oak wood protected by a suitable transparent varnish. Seat and back are made up of a wooden frame covered with a manual braiding of recycled cellulose polymer rope in natural color. A lacquered stainless steel frame connects the wooden structure and the four legs. The footrest that adapts to the width of the seat, is a reduced replica of the armchair with the same technical specifications.

### *The BOOMERANG is a furniture for both indoors and outdoors.*