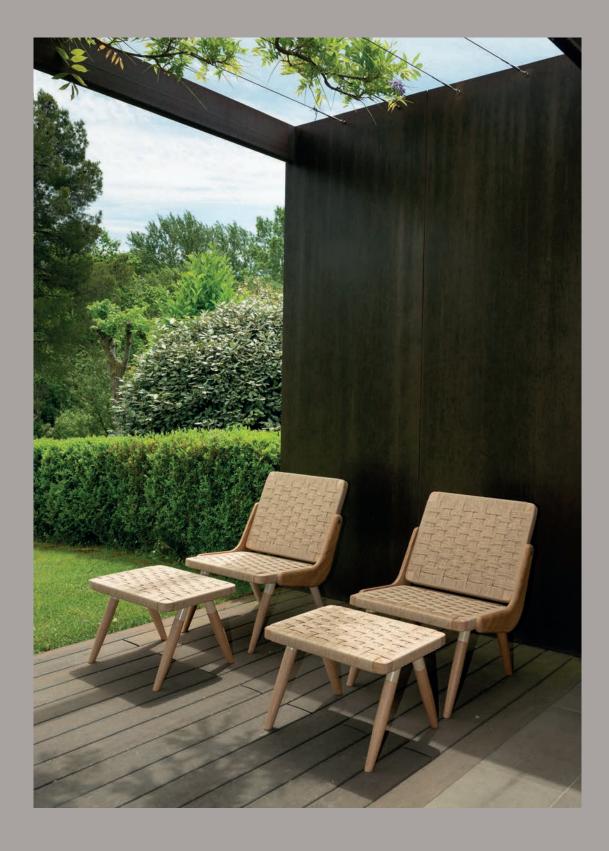

## boomerang

DESIGN: ANDRÉ RICARD

"Ideas don't coming out of you that weren't alredy there" André Ricard

The BOOMERANG is a relax armchair with footrest. A chair that André Ricard designed and edited in a small series in 1952. Today Calma recovers this vintage design for its quality and comfort.

The "boomerang" element is what supports the seat and backrest, in addition to giving the chair its own personality. The backrest has an internal device that allows the inclination to be varied naturally to adapt it to the most comfortable and ergonomic postures required.

All its elements: both the "boomerang" piece, as well as the seat, backrest and legs, are made of natural-colored oak wood protected by a suitable transparent varnish. Seat and back are made up of a wooden frame covered with a manual braiding of recycled cellulose polymer rope in natural color. A lacquered stainless steel frame connects the wooden structure and the four legs. The footrest that adapts to the width of the seat, is a reduced replica of the armchair with the same technical specifications.

### *The BOOMERANG is a furniture for both indoors and outdoors.*