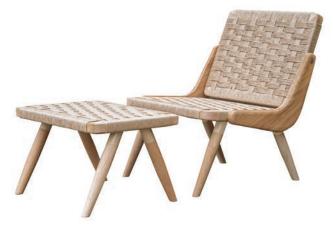

## boomerang

DESIGN: ANDRÉ RICARD

"Ideas don't coming out of you that weren't alredy there" André Ricard

The BOOMERANG is a relax armchair with footrest. A chair that André Ricard designed and edited in a small series in 1952. Today Calma recovers this vintage design for its quality and comfort.

The "boomerang" element is what supports the seat and backrest, in addition to giving the chair its own personality. The backrest has an internal device that allows the inclination to be varied naturally to adapt it to the most comfortable and ergonomic postures required.

All its elements: both the "boomerang" piece, as well as the seat, backrest and legs, are made of natural-colored oak wood protected by a suitable transparent varnish. Seat and back are made up of a wooden frame covered with a manual braiding of recycled cellulose polymer rope in natural color. A lacquered stainless steel frame connects the wooden structure and the four legs. The footrest that adapts to the width of the seat, is a reduced replica of the armchair with the same technical specifications.