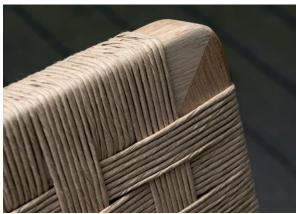

All its elements: both the "boomerang" piece, as well as the seat, backrest and legs, are made of natural-colored oak wood protected by a suitable transparent varnish. Seat and back are made up of a wooden frame covered with a manual braiding of recycled cellulose polymer rope in natural color. A lacquered stainless steel frame connects the wooden structure and the four legs. The footrest that adapts to the width of the seat, is a reduced replica of the armchair with the same technical specifications.