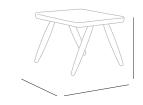

## boomerang

DESIGN: ANDRÉ RICARD

"Ideas don't coming out of you that weren't alredy there" André Ricard

The BOOMERANG is a relax armchair with footrest. A chair that André Ricard designed and edited in a small series in 1952. Today Calma recovers this vintage design for its quality and comfort.

The "boomerang" element is what supports the seat and backrest, in addition to giving the chair its own personality. The backrest has an internal device that allows the inclination to be varied naturally to adapt it to the most comfortable and ergonomic postures required.

All its elements: both the "boomerang" piece, as well as the seat, backrest and legs, are made of natural-colored oak wood protected by a suitable transparent varnish. Seat and back are made up of a wooden frame covered with a manual braiding of recycled cellulose polymer rope in natural color. A lacquered stainless steel frame connects the wooden structure and the four legs. The footrest that adapts to the width of the seat, is a reduced replica of the armchair with the same technical specifications.

#### Frame

Oak wood 54 Stainless steel beige 81 Cellulose polymer

Natural

| SIZE   | F     | REF. 335 |
|--------|-------|----------|
| WIDTH  | 55 CM | 22"      |
| DEPTH  | 65 CM | 26"      |
| HEIGHT | 75 CM | 30"      |
| N.W.   | 1     | 2,65 KG  |
|        |       | 3        |