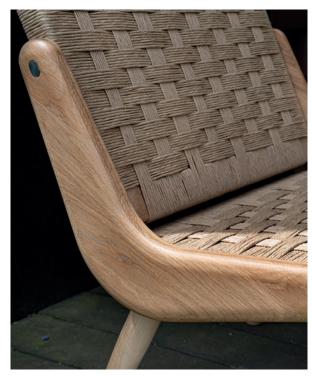

The "boomerang" element is what supports the seat and backrest, in addition to giving the chair its own personality. The backrest has an internal device that allows the inclination to be varied naturally to adapt it to the most comfortable and ergonomic postures required.

All its elements: both the "boomerang" piece, as well as the seat, backrest and legs, are made of natural-colored oak wood protected by a suitable transparent varnish. Seat and back are made up of a wooden frame covered with a manual braiding of recycled cellulose polymer rope in natural color. A lacquered stainless steel frame connects the wooden structure and the four legs. The footrest that adapts to the width of the seat, is a reduced replica of the armchair with the same technical specifications.