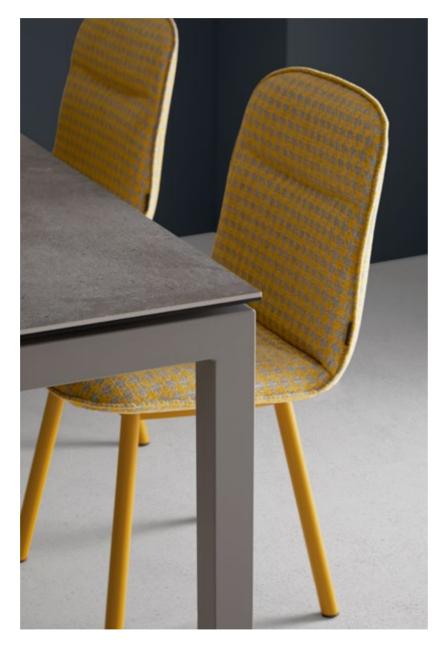

TERRA

**Kedua Chair Ref. 4061** Structure: EP 491F Fabric: FAR 305

Julia Table Ref. 535 Structure: EP 491F Ceramic: TC 605

TV Sideboard Ref. 1002 Structure: EP 2471F Ceramic: AC 301

Unlimited possibilities define Terra. The combination of the metal frame with our numerous ceramics gives the possibility of creating unique and differentiating combinations.