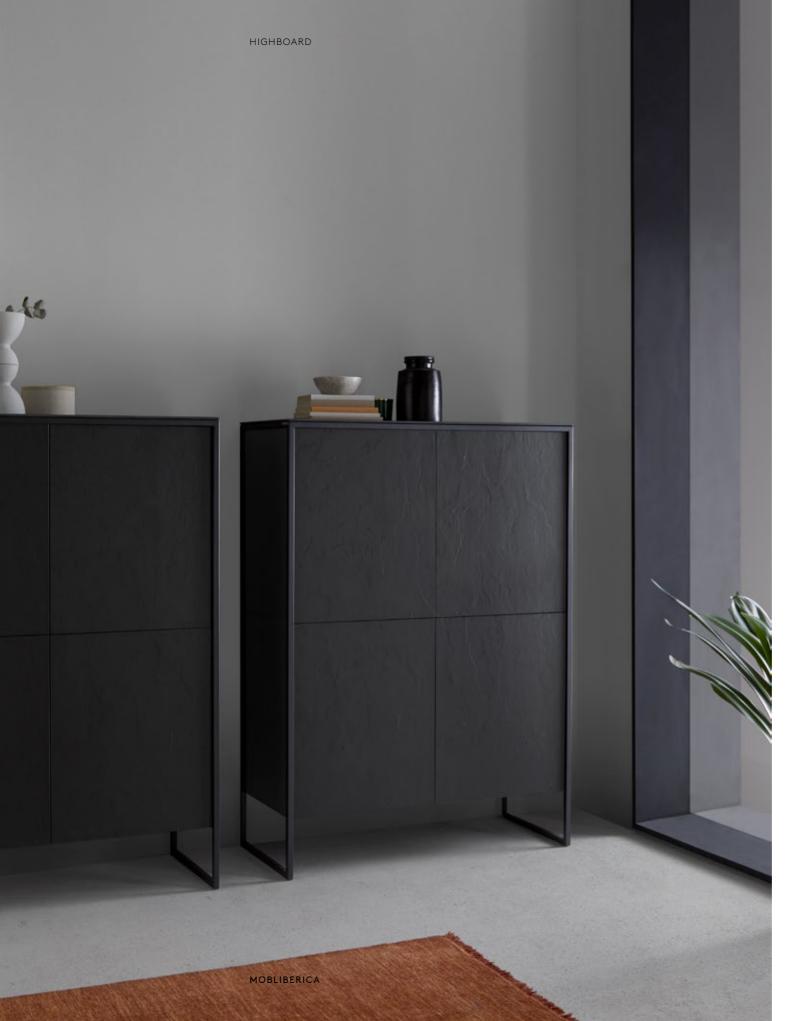

# THE NEW /

Terra is a storage system made up of four main parts: Highboard, Sideboard, TV Sideboard and Coffee Table. Each one of them has different measures according to the customer's need.

**Highboard Ref. 1010** Structure: EP 491F Ceramic: TC 605

#### HIGHBOARD

**Ref. 1010** 100×45×140 cm

- $\cdot$  Upper top, doors and side elements made of ceramic.
- The continued design pattern applies also to the doors.
- · Blum® TIP-ON easy opening.
- · Blum® hinges with soft-close.
- · Lower trays of tempered translucent black glass.
- Intermediate trays of tempered smoked glass.
- · Height adjustment of the intermediate trays.