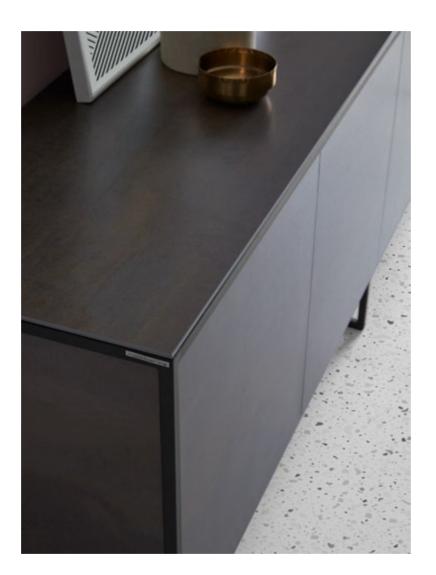

#### SIDEBOARD

**Ref. 1006** 166x45x76 cm

**Ref. 1007** 220x45x76 cm

 $\cdot$  Upper top, doors and side elements made of ceramic.

· The continued design pattern applies also to the doors.

· Blum® TIP-ON easy opening.

- · Blum® hinges with soft-close.
- · Lower trays of tempered translucent black glass.
- · Intermediate trays of tempered smoked glass.