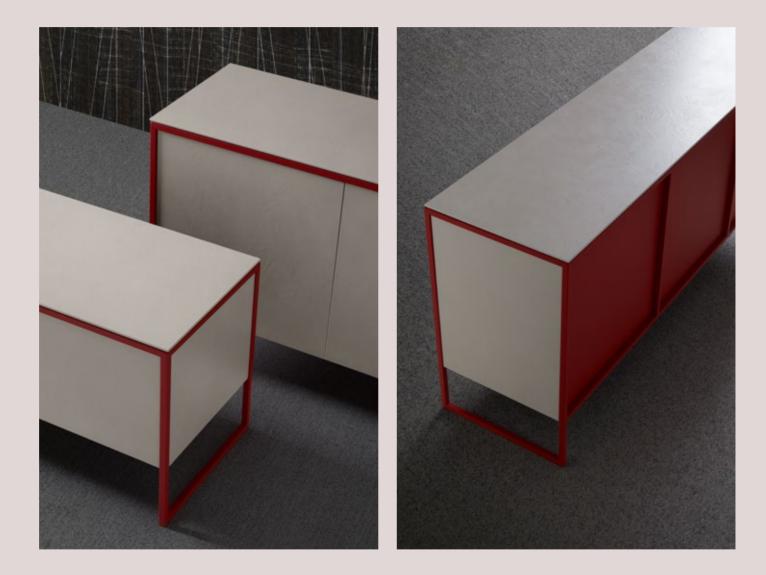

#### SIDEBOARD

**Ref. 1006** 166x45x76 cm

**Ref. 1007** 220x45x76 cm

 $\cdot$  Upper top, doors and side elements made of ceramic.

· The continued design pattern applies also to the doors.

· Blum® TIP-ON easy opening.

- · Blum® hinges with soft-close.
- · Lower trays of tempered translucent black glass.
- · Intermediate trays of tempered smoked glass.