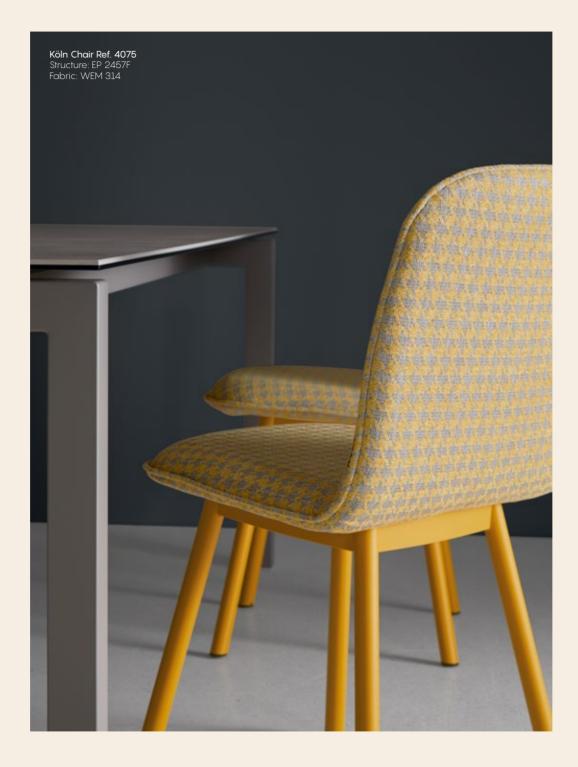

TERRA

**Kedua Chair Ref. 4061** Structure: EP 491F Fabric: FAR 305

Julia Table Ref. 535 Structure: EP 491F Ceramic: TC 605

TV Sideboard Ref. 1002 Structure: EP 2471F Ceramic: AC 301

Unlimited possibilities define Terra. The combination of the metal frame with our numerous ceramics gives the possibility of creating unique and differentiating combinations.