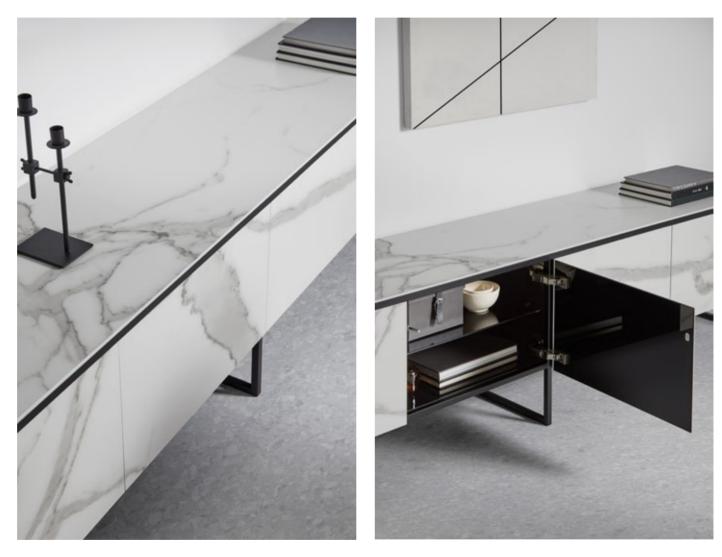

### **TV SIDEBOARD**

**Ref. 1000** 112x45x55 cm

**Ref. 1001** 166x45x55 cm

- $\cdot$  Upper top, doors and side elements made of ceramic.
- The continued design pattern applies also to the doors.
- Cable passage through the inner glass tray.
- · Blum<sup>®</sup> TIP-ON easy opening.
- · Blum<sup>®</sup> hinges with soft-close.
- · Lower trays of tempered translucent black glass.
- · Intermediate trays of tempered smoked glass.

#### SIDEBOARD

**Ref. 1006** 166x45x76 cm

**Ref. 1007** 220x45x76 cm

 $\cdot$  Upper top, doors and side elements made of ceramic.

· The continued design pattern applies also to the doors.

· Blum® TIP-ON easy opening.

- · Blum® hinges with soft-close.
- · Lower trays of tempered translucent black glass.
- · Intermediate trays of tempered smoked glass.

#### HIGHBOARD

**Ref. 1010** 100×45×140 cm

- $\cdot$  Upper top, doors and side elements made of ceramic.
- The continued design pattern applies also to the doors.
- · Blum® TIP-ON easy opening.
- · Blum® hinges with soft-close.
- · Lower trays of tempered translucent black glass.
- Intermediate trays of tempered smoked glass.
- · Height adjustment of the intermediate trays.