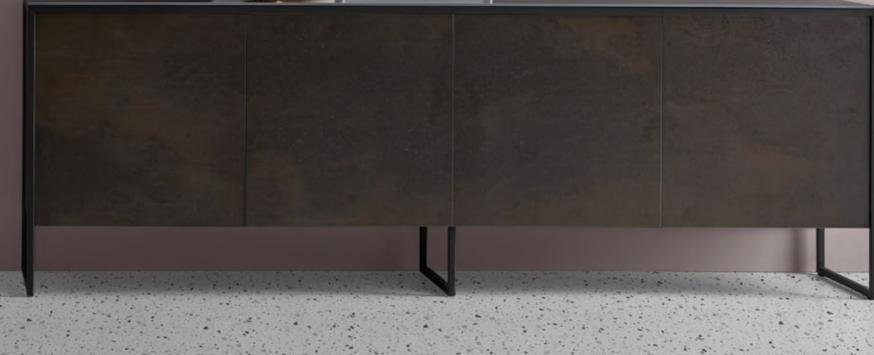

#### SIDEBOARD

**Ref. 1006** 166x45x76 cm

**Ref. 1007** 220x45x76 cm

 $\cdot$  Upper top, doors and side elements made of ceramic.

· The continued design pattern applies also to the doors.

· Blum® TIP-ON easy opening.

- · Blum® hinges with soft-close.
- · Lower trays of tempered translucent black glass.
- · Intermediate trays of tempered smoked glass.