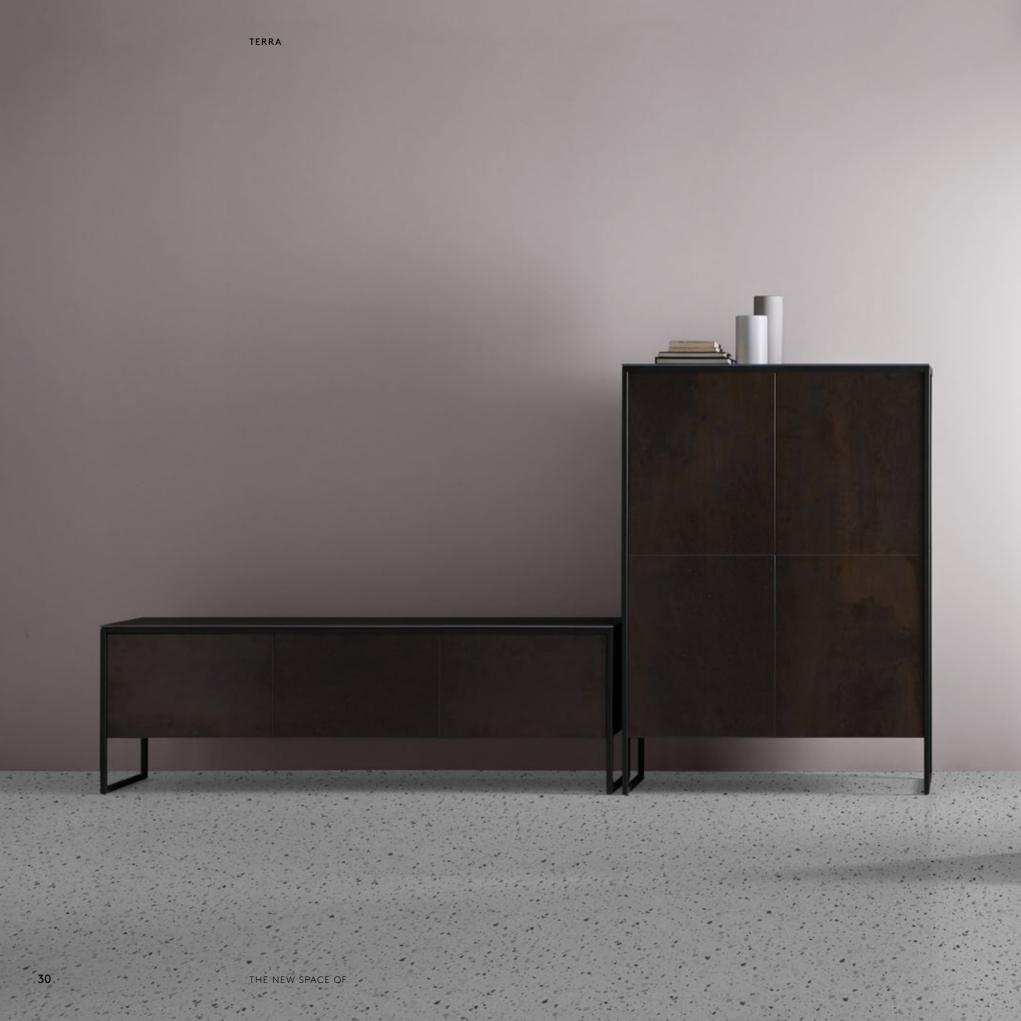

# THE NEW /

Terra is a storage system made up of four main parts: Highboard, Sideboard, TV Sideboard and Coffee Table. Each one of them has different measures according to the customer's need.

**Highboard Ref. 1010** Structure: EP 491F Ceramic: TC 605

### **TV SIDEBOARD**

**Ref. 1000** 112x45x55 cm

**Ref. 1001** 166x45x55 cm

- $\cdot$  Upper top, doors and side elements made of ceramic.
- The continued design pattern applies also to the doors.
- Cable passage through the inner glass tray.
- · Blum<sup>®</sup> TIP-ON easy opening.
- · Blum<sup>®</sup> hinges with soft-close.
- · Lower trays of tempered translucent black glass.
- · Intermediate trays of tempered smoked glass.

#### HIGHBOARD

**Ref. 1010** 100×45×140 cm

- $\cdot$  Upper top, doors and side elements made of ceramic.
- The continued design pattern applies also to the doors.
- · Blum® TIP-ON easy opening.
- · Blum® hinges with soft-close.
- · Lower trays of tempered translucent black glass.
- Intermediate trays of tempered smoked glass.
- · Height adjustment of the intermediate trays.