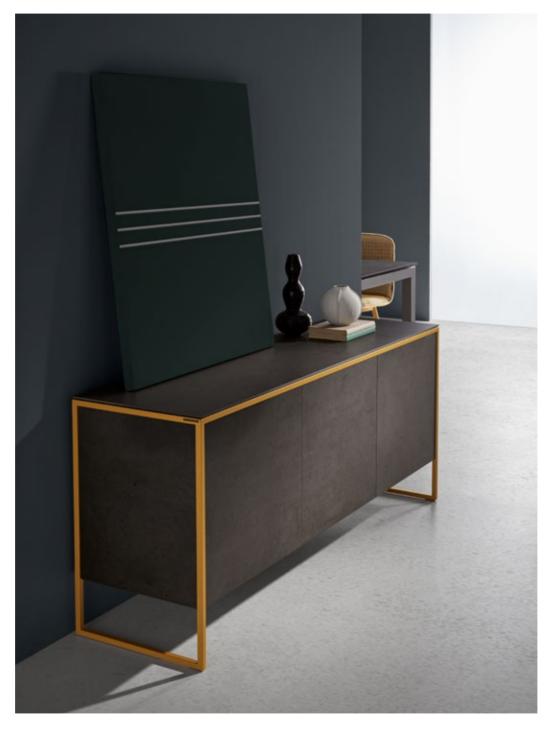

**Sideboard Ref. 1006** Structure: EP 2457F Ceramic: AC 680 Julia Table Ref. 536 Structure: EP 2464F Ceramic: AC 678

Sideboard Ref. 1006 Structure: EP 2458F Ceramic: AC 673

TV Sideboard Ref. 1000 Structure: EP 2458F Ceramic: AC 673

#### SIDEBOARD

**Ref. 1006** 166x45x76 cm

**Ref. 1007** 220x45x76 cm

 $\cdot$  Upper top, doors and side elements made of ceramic.

· The continued design pattern applies also to the doors.

· Blum® TIP-ON easy opening.