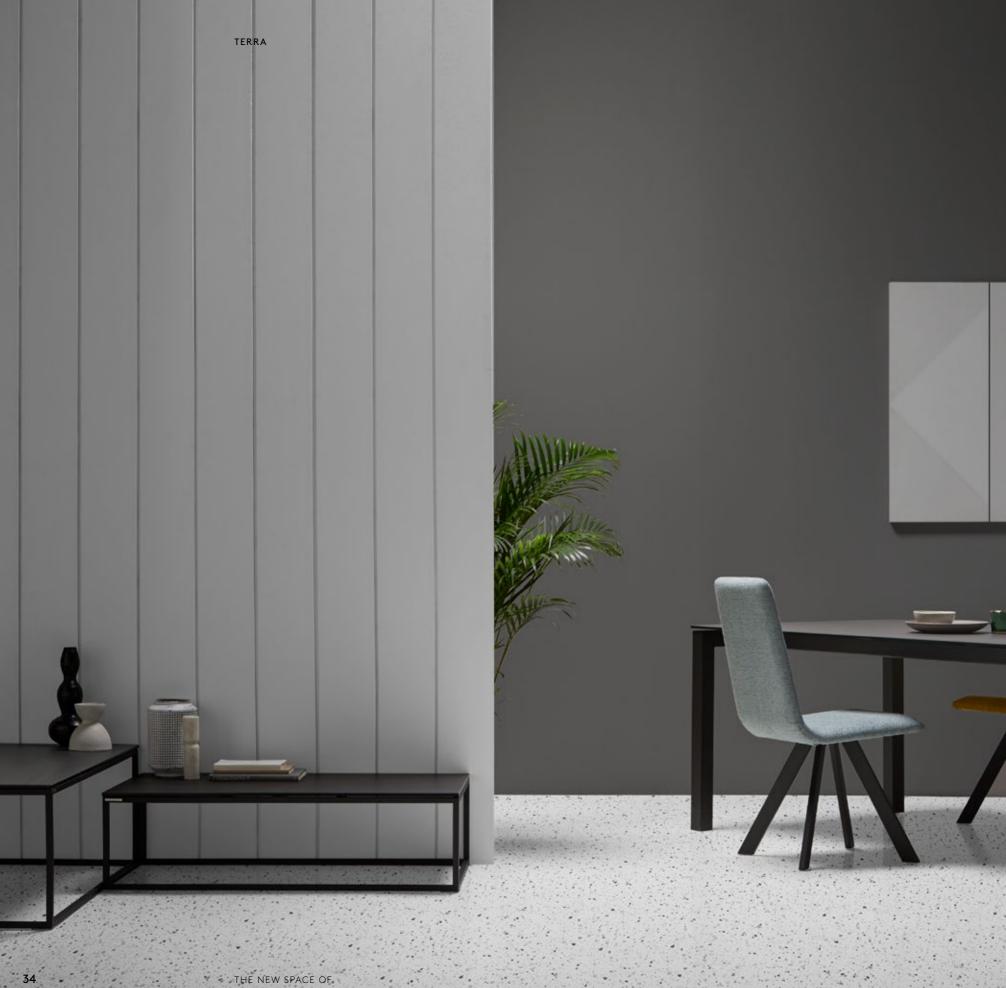

# TE -RRA.

the new space of mobliberica

### THE NEW SPACE OF MOBLIBERICA

A new space becomes part of the Mobliberica family. We open the doors to your needs combining functionality and design, achieving a large storage capacity without losing the essence that characterizes us.

# THE NEW /

Terra is a storage system made up of four main parts: Highboard, Sideboard, TV Sideboard and Coffee Table. Each one of them has different measures according to the customer's need.

**Highboard Ref. 1010** Structure: EP 491F Ceramic: TC 605