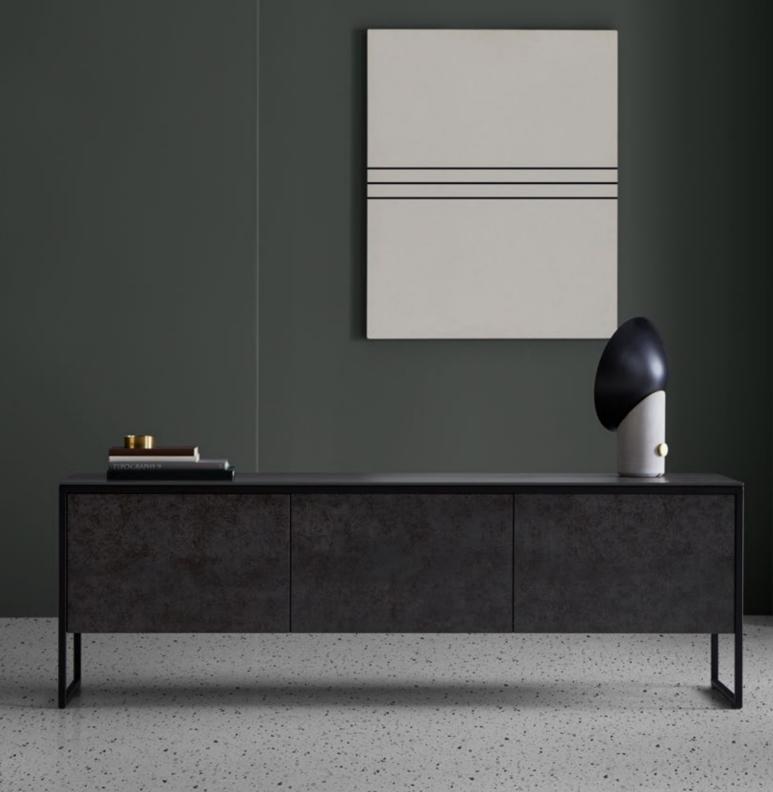

### **TV SIDEBOARD**

**Ref. 1000** 112x45x55 cm

**Ref. 1001** 166x45x55 cm

- $\cdot$  Upper top, doors and side elements made of ceramic.
- The continued design pattern applies also to the doors.
- Cable passage through the inner glass tray.
- · Blum<sup>®</sup> TIP-ON easy opening.
- · Blum<sup>®</sup> hinges with soft-close.
- · Lower trays of tempered translucent black glass.
- · Intermediate trays of tempered smoked glass.

#### SIDEBOARD

**Ref. 1006** 166x45x76 cm

**Ref. 1007** 220x45x76 cm

 $\cdot$  Upper top, doors and side elements made of ceramic.

· The continued design pattern applies also to the doors.

· Blum® TIP-ON easy opening.