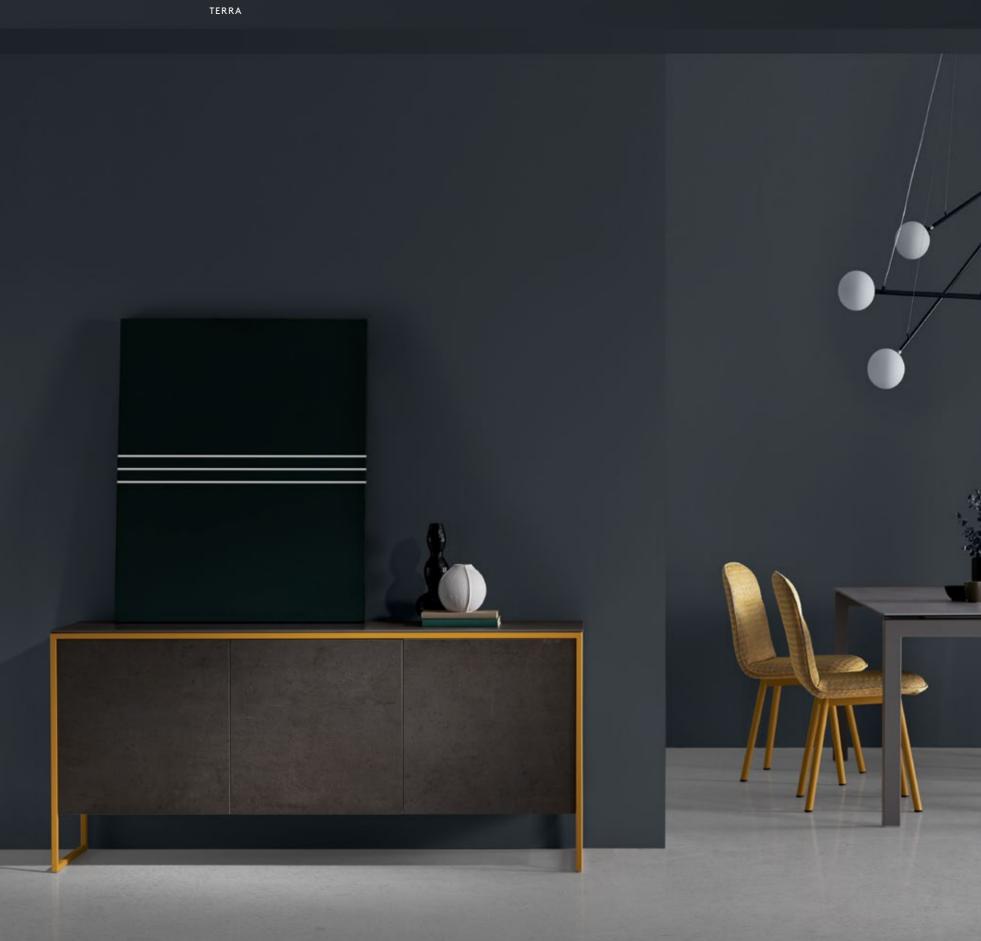

# TE -RRA.

the new space of mobliberica

### THE NEW SPACE OF MOBLIBERICA

A new space becomes part of the Mobliberica family. We open the doors to your needs combining functionality and design, achieving a large storage capacity without losing the essence that characterizes us.

# THE NEW /

Terra is a storage system made up of four main parts: Highboard, Sideboard, TV Sideboard and Coffee Table. Each one of them has different measures according to the customer's need.

**Highboard Ref. 1010** Structure: EP 491F Ceramic: TC 605