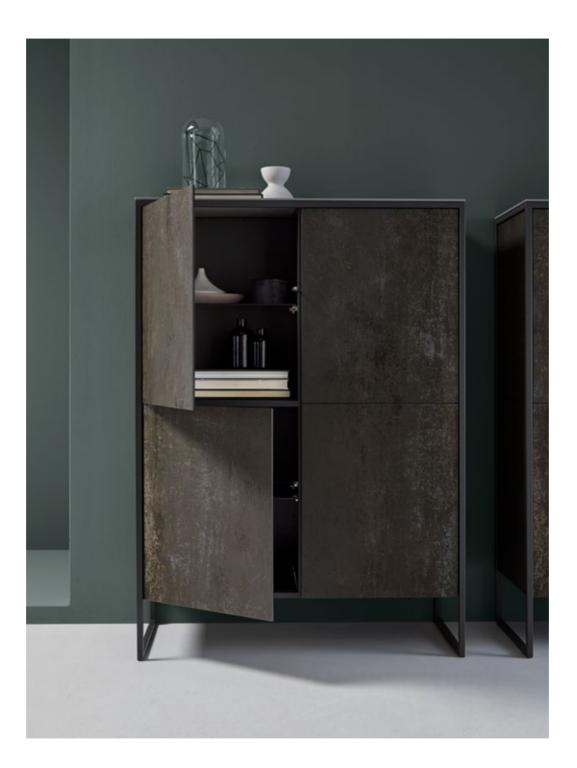

# THE NEW /

Terra is a storage system made up of four main parts: Highboard, Sideboard, TV Sideboard and Coffee Table. Each one of them has different measures according to the customer's need.

**Highboard Ref. 1010** Structure: EP 491F Ceramic: TC 605

#### HIGHBOARD

**Ref. 1010** 100×45×140 cm

- $\cdot$  Upper top, doors and side elements made of ceramic.
- The continued design pattern applies also to the doors.
- · Blum® TIP-ON easy opening.
- · Blum® hinges with soft-close.
- · Lower trays of tempered translucent black glass.
- Intermediate trays of tempered smoked glass.
- · Height adjustment of the intermediate trays.