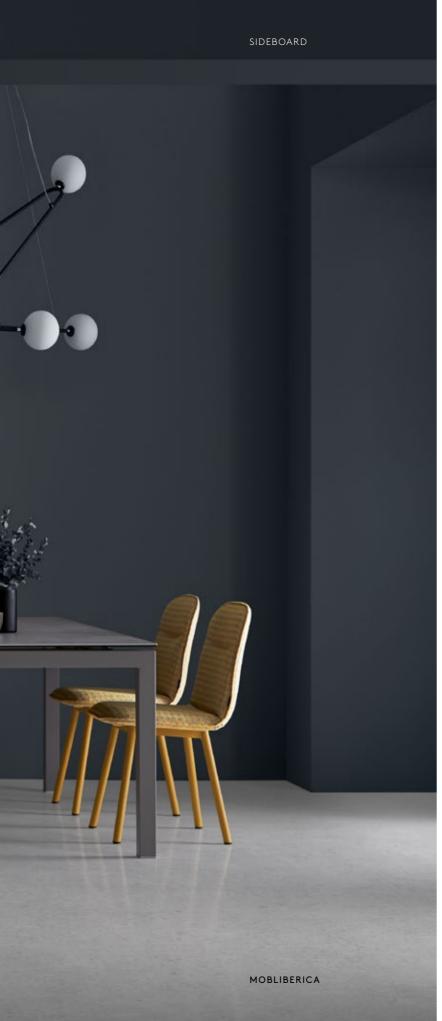

#### SIDEBOARD

**Ref. 1006** 166x45x76 cm

**Ref. 1007** 220x45x76 cm

 $\cdot$  Upper top, doors and side elements made of ceramic.

· The continued design pattern applies also to the doors.

· Blum® TIP-ON easy opening.

- · Blum® hinges with soft-close.
- · Lower trays of tempered translucent black glass.
- · Intermediate trays of tempered smoked glass.