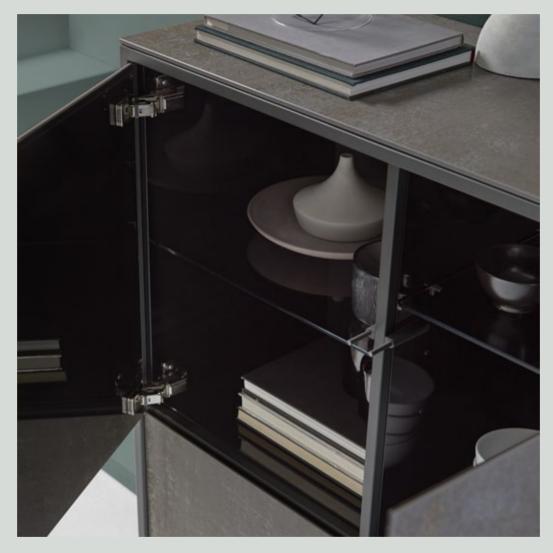

### **TV SIDEBOARD**

**Ref. 1000** 112x45x55 cm

**Ref. 1001** 166x45x55 cm

- $\cdot$  Upper top, doors and side elements made of ceramic.
- The continued design pattern applies also to the doors.
- Cable passage through the inner glass tray.
- · Blum<sup>®</sup> TIP-ON easy opening.
- · Blum<sup>®</sup> hinges with soft-close.
- · Lower trays of tempered translucent black glass.
- · Intermediate trays of tempered smoked glass.

#### SIDEBOARD

**Ref. 1006** 166x45x76 cm

**Ref. 1007** 220x45x76 cm

 $\cdot$  Upper top, doors and side elements made of ceramic.

· The continued design pattern applies also to the doors.

· Blum® TIP-ON easy opening.

- · Blum® hinges with soft-close.
- · Lower trays of tempered translucent black glass.
- · Intermediate trays of tempered smoked glass.

#### HIGHBOARD

**Ref. 1010** 100×45×140 cm

- $\cdot$  Upper top, doors and side elements made of ceramic.
- The continued design pattern applies also to the doors.
- · Blum® TIP-ON easy opening.
- · Blum® hinges with soft-close.
- · Lower trays of tempered translucent black glass.
- Intermediate trays of tempered smoked glass.
- · Height adjustment of the intermediate trays.