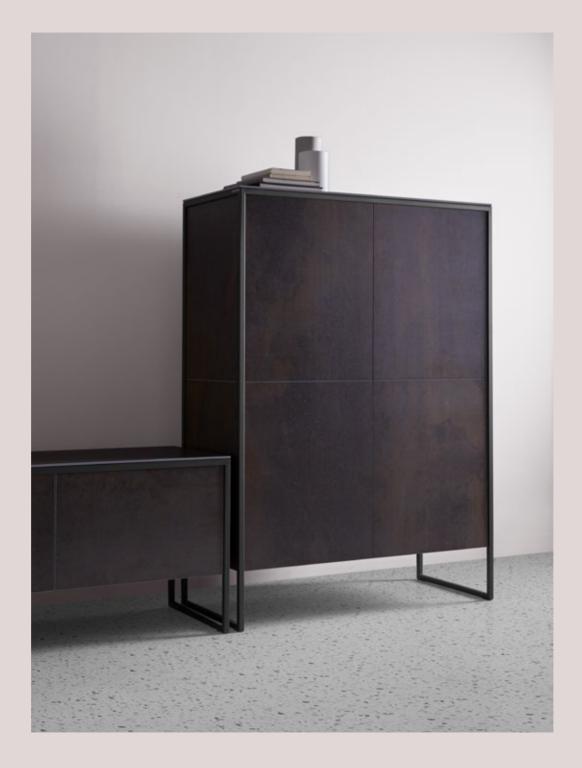

# THE NEW /

Terra is a storage system made up of four main parts: Highboard, Sideboard, TV Sideboard and Coffee Table. Each one of them has different measures according to the customer's need.

**Highboard Ref. 1010** Structure: EP 491F Ceramic: TC 605

#### HIGHBOARD

**Ref. 1010** 100×45×140 cm

- $\cdot$  Upper top, doors and side elements made of ceramic.
- The continued design pattern applies also to the doors.
- · Blum® TIP-ON easy opening.
- · Blum® hinges with soft-close.
- · Lower trays of tempered translucent black glass.
- Intermediate trays of tempered smoked glass.
- · Height adjustment of the intermediate trays.