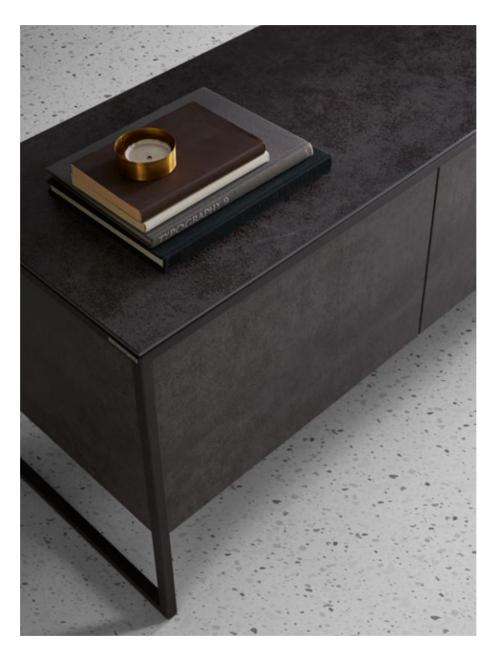

### **TV SIDEBOARD**

**Ref. 1000** 112x45x55 cm

**Ref. 1001** 166x45x55 cm

- $\cdot$  Upper top, doors and side elements made of ceramic.
- The continued design pattern applies also to the doors.
- Cable passage through the inner glass tray.
- · Blum<sup>®</sup> TIP-ON easy opening.
- · Blum<sup>®</sup> hinges with soft-close.
- · Lower trays of tempered translucent black glass.
- · Intermediate trays of tempered smoked glass.

#### SIDEBOARD

**Ref. 1006** 166x45x76 cm

**Ref. 1007** 220x45x76 cm

 $\cdot$  Upper top, doors and side elements made of ceramic.

· The continued design pattern applies also to the doors.

· Blum® TIP-ON easy opening.