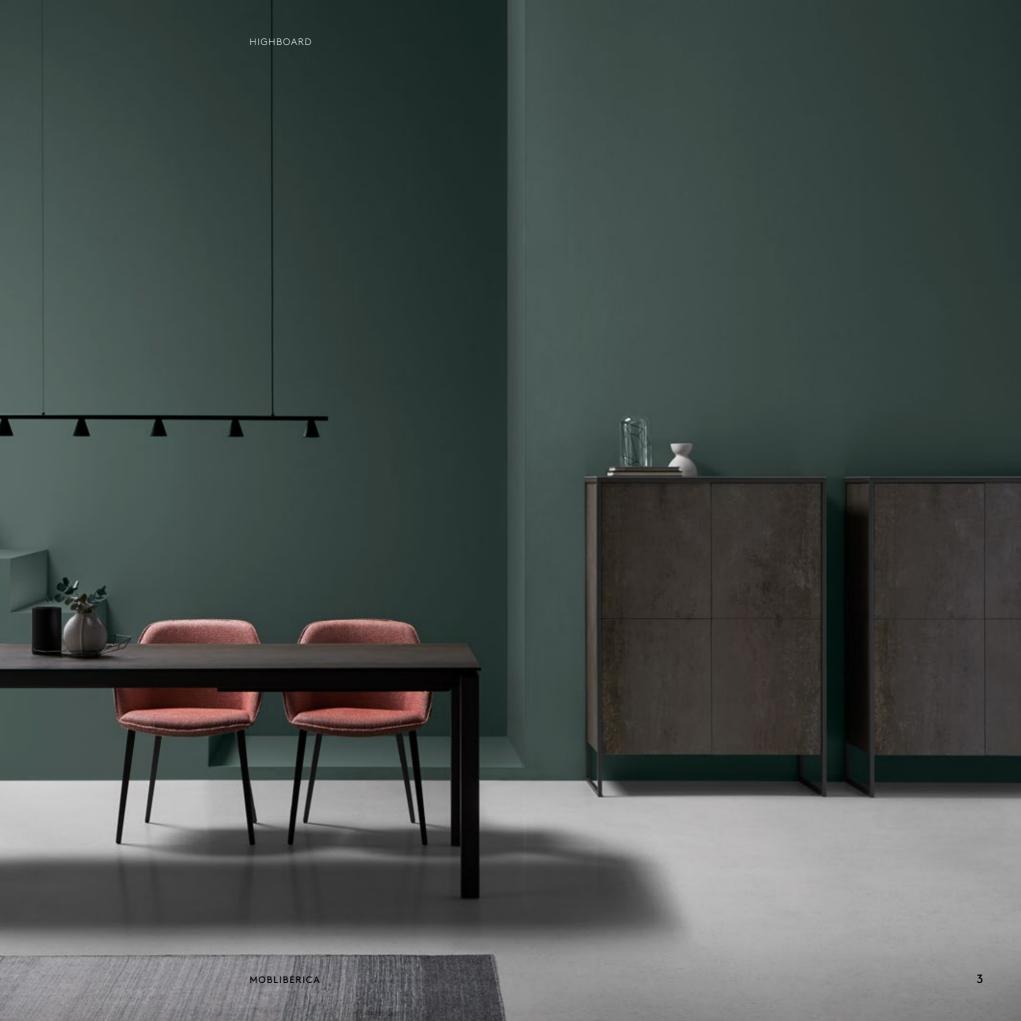

# THE NEW /

Terra is a storage system made up of four main parts: Highboard, Sideboard, TV Sideboard and Coffee Table. Each one of them has different measures according to the customer's need.

**Highboard Ref. 1010** Structure: EP 491F Ceramic: TC 605

#### SIDEBOARD

**Ref. 1006** 166x45x76 cm

**Ref. 1007** 220x45x76 cm

 $\cdot$  Upper top, doors and side elements made of ceramic.

· The continued design pattern applies also to the doors.

· Blum® TIP-ON easy opening.