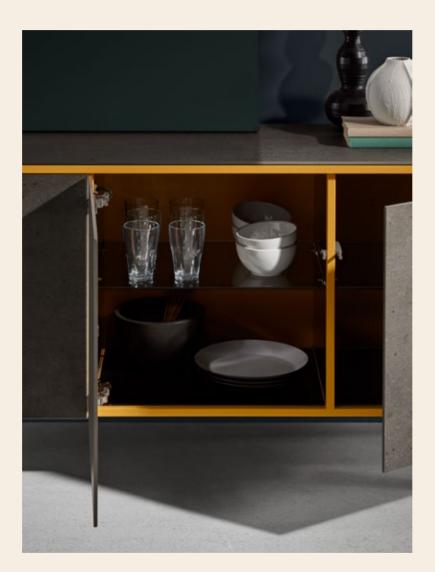

### **TV SIDEBOARD**

**Ref. 1000** 112x45x55 cm

**Ref. 1001** 166x45x55 cm

- $\cdot$  Upper top, doors and side elements made of ceramic.
- The continued design pattern applies also to the doors.
- Cable passage through the inner glass tray.
- · Blum<sup>®</sup> TIP-ON easy opening.
- · Blum<sup>®</sup> hinges with soft-close.
- · Lower trays of tempered translucent black glass.
- · Intermediate trays of tempered smoked glass.

#### SIDEBOARD

**Ref. 1006** 166x45x76 cm

**Ref. 1007** 220x45x76 cm

 $\cdot$  Upper top, doors and side elements made of ceramic.

· The continued design pattern applies also to the doors.

· Blum® TIP-ON easy opening.

- · Blum® hinges with soft-close.
- · Lower trays of tempered translucent black glass.
- · Intermediate trays of tempered smoked glass.