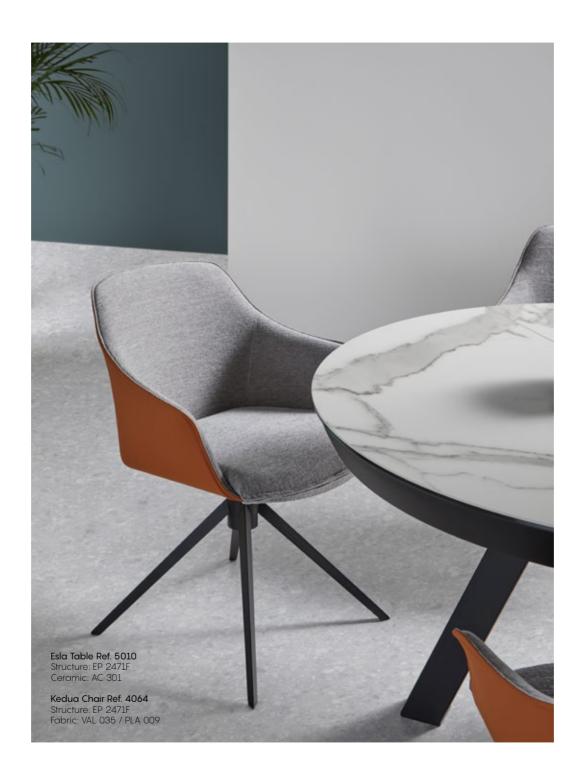

TERRA

**Kedua Chair Ref. 4061** Structure: EP 491F Fabric: FAR 305

Julia Table Ref. 535 Structure: EP 491F Ceramic: TC 605

TV Sideboard Ref. 1002 Structure: EP 2471F Ceramic: AC 301

Unlimited possibilities define Terra. The combination of the metal frame with our numerous ceramics gives the possibility of creating unique and differentiating combinations.