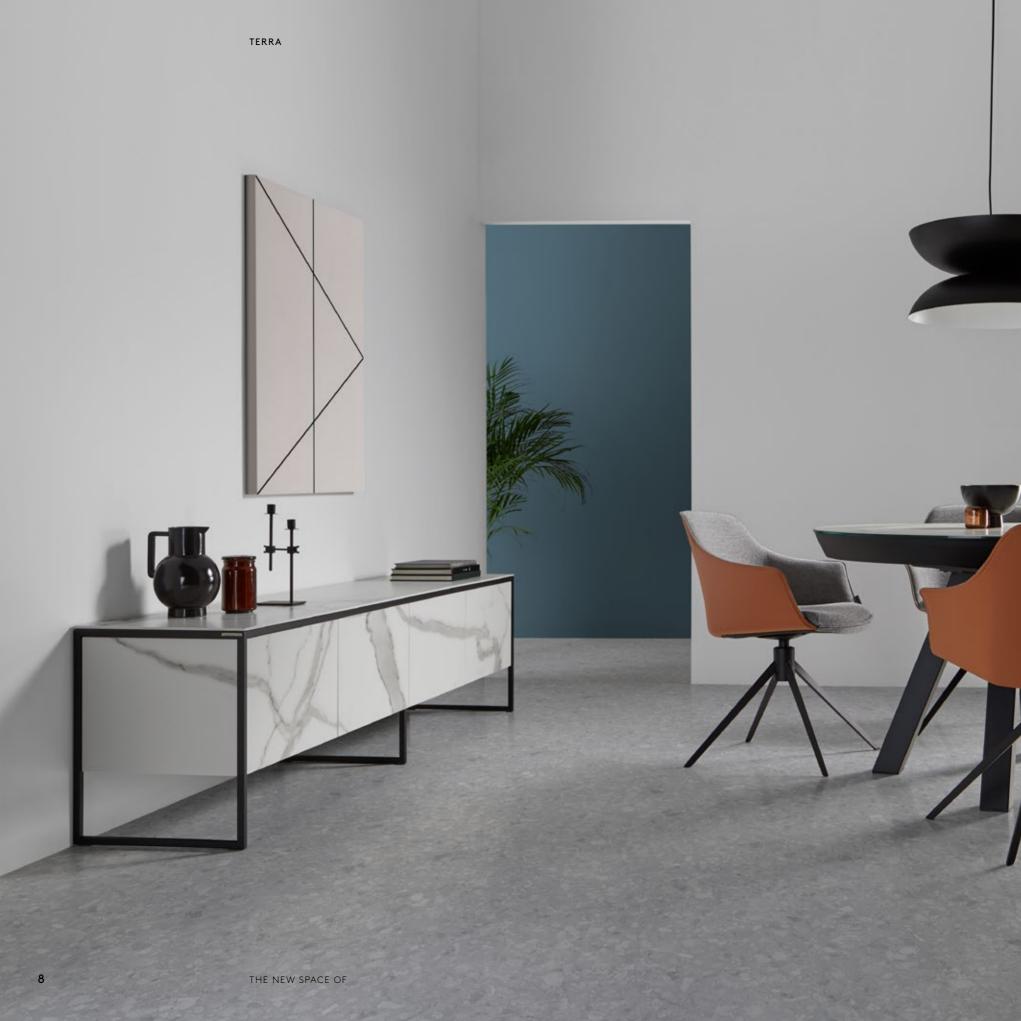

# THE NEW /

Terra is a storage system made up of four main parts: Highboard, Sideboard, TV Sideboard and Coffee Table. Each one of them has different measures according to the customer's need.

**Highboard Ref. 1010** Structure: EP 491F Ceramic: TC 605

# ELEGANT / SPACES /

On certain occasions, generating a singular and elegant space only depends on the selected pieces. Here Terra is defined as the main visual element, but at the same time it gives the space a large storage capacity.