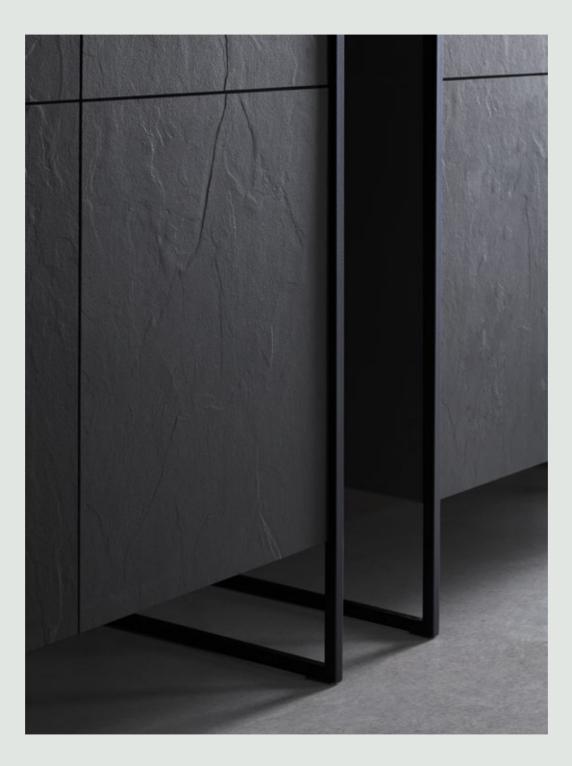

#### HIGHBOARD

**Ref. 1010** 100×45×140 cm

- $\cdot$  Upper top, doors and side elements made of ceramic.
- The continued design pattern applies also to the doors.
- · Blum® TIP-ON easy opening.
- · Blum® hinges with soft-close.
- · Lower trays of tempered translucent black glass.
- Intermediate trays of tempered smoked glass.
- · Height adjustment of the intermediate trays.