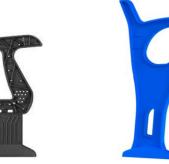

#### POLYPROPYLENE INJECTION

In Euro Seating, we have a **polypropylene injection moulding plant over 2000m2** in size as well as having invested in over **100 of our injection moulds**.

We also work with the **extrusion blow moulding technique**, for example seat **ES500: blow moulding**, which allows a wide range of shapes.

We manufacture 80% of our components by polypropylene injection, making our technical office and department of design and R&D available to the customer to offer the best solution.

in Euro Seating we make over 80% of our seating and components by **injection moulding with polypropylene**, **polyamide**, **polystyrene**, **polythene** and **polypropylene** with fibre, due to its huge advantages over other materials:

Thanks to polypropylene, in Euro Seating we can design seating which would **not be possible** with any other material.