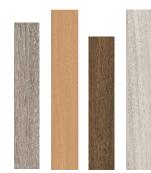

#### LYF SYSTEM

Method of laminating, easily adaptable to complex areas, it is a great alternative to wood finish that provides high scratch resistance.

LYF System adds that special touch, durability over time, elegance and different finish options.

Really easy to clean and anti-humidity without visible marks. Water , discoloration and stain resistance.

Our top model for LYF System is BRISTOL seat, with row end panels, backrest cover and armrest by LYF System.

Different colors.