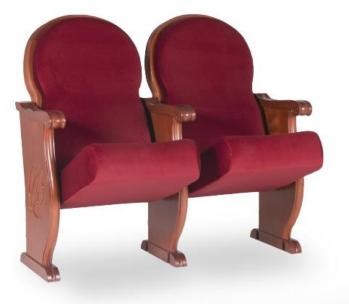

satility in the finishes.

Everything is integrated **within a single block**; **upholstery**, **internal structure and foam** with ergonomic forms which do not lose their shape.



#### LYF SYSTEM

Method of laminating, easily adaptable to complex areas, it is a great alternative to wood finish that provides high scratch resistance.

LYF System adds that special touch, durability over time, elegance and different finish options.

Really easy to clean and anti-humidity without visible marks. Water , discoloration and stain resistance.

Our top model for LYF System is BRISTOL seat, with row end panels, backrest cover and armrest by LYF System.

Different colors.







#### WOOD TECHNOLOGY CENTRE - High precision and quality

# Top-of-the-range seating in finest quality hardwood finishes.



We have a technology centre dedicated to the **manufacture** of wooden seating. Thanks to automation, CNC and robotics in the wooden seating sector, we achieve a solution in order to perform a wide range of tasks with close attention to detail.





#### THE MATERIALS WE WORK WITH:

We work with 3 materials: wood, steel and polypropylene

#### WOOD

We use this material for its **versatility**. All the wood we use for our seating is sourced from sustainably managed forests. In Euro Seating we mainly work with beech, because of its hardness and excellent performance in all kinds of finishes. We have a wood technology centre where we mainly make some of our seating for auditorium and theatres.



In those products where it is **necessary**, we use carbon steel in 3 finishes:

- Smooth or t