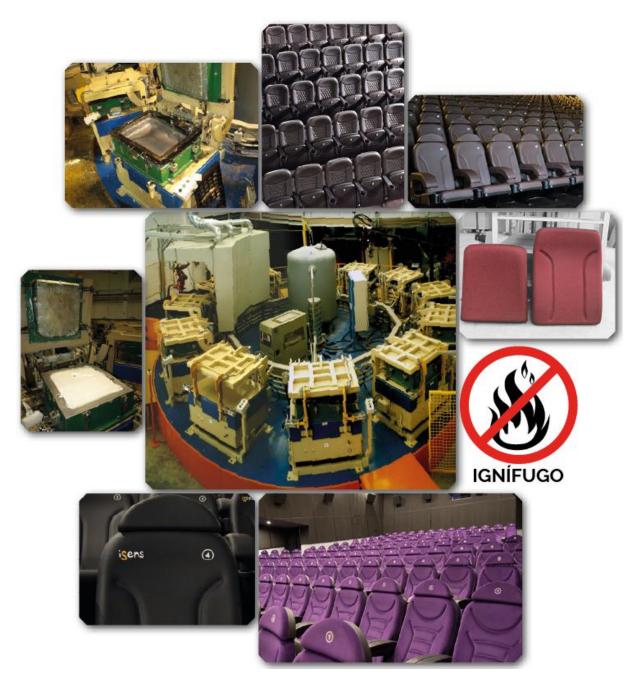

#### **UNIBLOCK SYSTEM**

The Uniblock system is a coldmoulded polyurethane foam upholstering system.

We have 2 carrousels, with an output capacity of 900 units/day (backrests and seats).

*Process:* A polypropylene injection frame is completely wrapped in polyurethane foam and the upholstery is joined to the foam, without seams.

This system prolongs the lifecycle of the product and allows much more versatility in the finishes.

Everything is integrated **within a single block**; **upholstery**, **internal structure and foam** with ergonomic forms which do not lose their shape.

#### TELL US ABOUT YOUR PROJECT: WE HAVE BEEN INNOVATING FOR 25 YEARS

**FIT SOLUTION** – The solution best suited to your needs

Personalised seating, with the strictest quality standards, with all **100% of the manufacturing process conducted in our 4 centres in Ezcaray**, permitting us to maintain close control of each stage in the process and adapt to the needs of each specific case.

#### 05 MANUFACTURING

We manufacture all our seats completely at our factory.