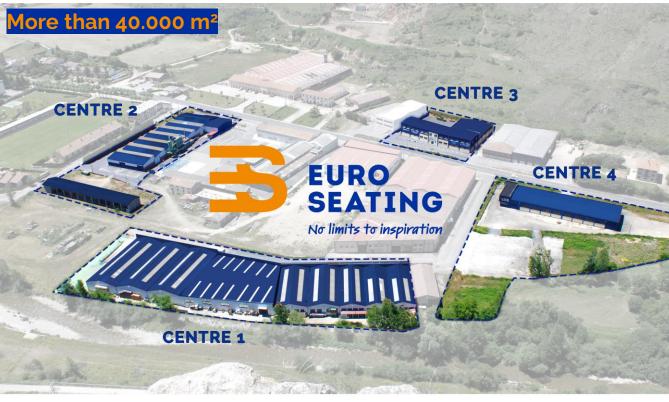

**"SPAIN BRAND",** #madeinSpain

Industrial output capacity of 300.000 SEATS/YEAR.

We export **85% OF OUR PRODUCTION**.

CERTIFIED QUALITY according to the highest quality standards: ISO 9001, 14001, and 14006. Our facilities are made up of 4 plants, located in Ezcaray (La Rioja):

**CENTRE 1** Manufacturing Plant. CENTRE 2 Wood Technology Centre. Offices. CENTRE 3 Showroom. CENTRE 4 Injection plastic plant.