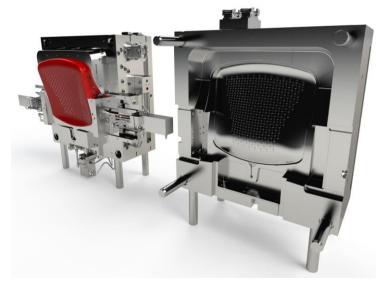

#### POLYPROPYLENE INJECTION

In Euro Seating, we have a **polypropylene injection moulding plant over 2000m2** in size as well as having invested in over **100 of our injection moulds**.

We also work with the **extrusion blow moulding technique**, for example seat **ES500: blow moulding**, which allows a wide range of shapes.

We manufacture 80% of our components by polypropylene injection, making our technical office and department of design and R&D available to the customer to offer the best solution.