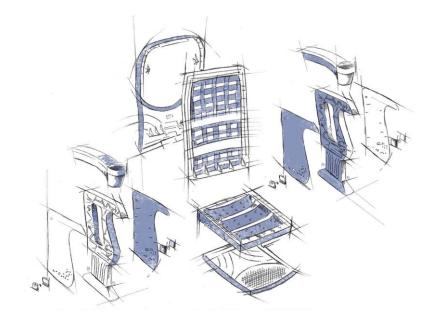

#### **UNIBLOCK SYSTEM**

The Uniblock system is a coldmoulded polyurethane foam upholstering system.

We have 2 carrousels, with an output capacity of 900 units/day (backrests and seats).

*Process:* A polypropylene injection frame is completely wrapped in polyurethane foam and the upholstery is joined to the foam, without seams.

This system prolongs the lifecycle of the product and allows much more versatility in the finishes.

Everything is integrated **within a single block**; **upholstery**, **internal structure and foam** with ergonomic forms which do not lose their shape.