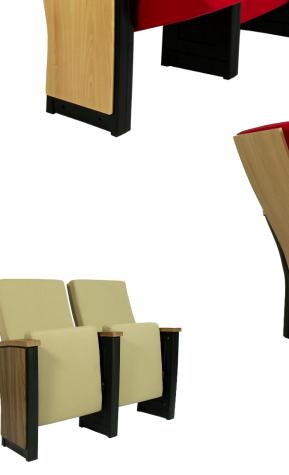

upholstery is joined to the foam, without seams.

This system prolongs the lifecycle of the product and allows much more versatility in the finishes.

Everything is integrated **within a single block**; **upholstery**, **internal structure and foam** with ergonomic forms which do not lose their shape.



#### LYF SYSTEM

Method of laminating, easily adaptable to complex areas, it is a great alternative to wood finish that provides high scratch resistance.

LYF System adds that special touch, durability over time, elegance and different finish options.

Really easy to clean and anti-humidity without visible marks. Water , discoloration and stain resistance.

Our top model for LYF System is BRISTOL seat, with row end panels, backrest cover and armrest by LYF System.

Different colors.







#### WOOD TECHNOLOGY CENTRE - High precision and quality

# Top-of-the-range seating in finest quality hardwood finishes.



We have a technology centre dedicated to the **manufacture** of wooden seating. Thanks to automation, CNC and robotics in the wooden seating sector, we achieve a solution in order to perform a wide range of tasks with close attention to detail.





#### THE MATERIALS WE WORK WITH:

We work with 3 materials: wood, steel and polypropylene

#### WOOD

We use this material for its **versatility**. All the wood we use for our seating is sourced from sustainably managed forests. In Euro Seating we mainly work with beech, because of its hardness and excellent performance in all kinds of finishes. We have a wood technology centre where we mainly make some of our seating f