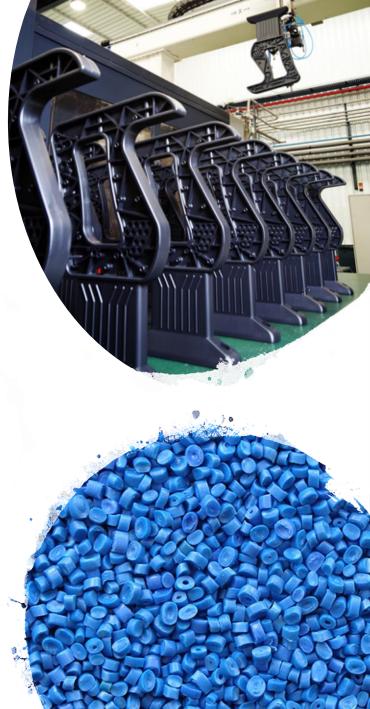

#### POLYPROPYLENE INJECTION

In Euro Seating, we have a **polypropylene injection moulding plant over 2000m2** in size as well as having invested in over **100 of our injection moulds**.

We also work with the **extrusion blow moulding technique**, for example seat **ES500: blow moulding**, which allows a wide range of shapes.

We manufacture 80% of our components by polypropylene injection, making our technical office and department of design and R&D available to the customer to offer the best solution.

in Euro Seating we make over 80% of our seating and components by **injection moulding with polypropylene**, **polyamide**, **polystyrene**, **polythene** and **polypropylene** with fibre, due to its huge advantages over other materials: