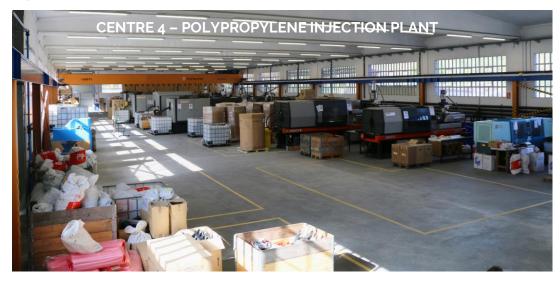

**CENTRE 1** Manufacturing Plant. CENTRE 2 Wood Technology Centre. Offices. CENTRE 3 Showroom. CENTRE 4 Injection plastic plant.

#### POLYPROPYLENE INJECTION

In Euro Seating, we have a **polypropylene injection moulding plant over 2000m2** in size as well as having invested in over **100 of our injection moulds**.

We also work with the **extrusion blow moulding technique**, for example seat **ES500: blow moulding**, which allows a wide range of shapes.

We manufacture 80% of our components by polypropylene injection, making our technical office and department of design and R&D available to the customer to offer the best solution.