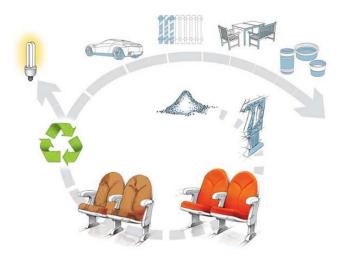

#### REDUCING THE ENVIRONMENTAL IMPACT

We believe in sustainable development and protecting the environment, so we try to minimise any impact which our activity may cause. We are constantly very aware of the reduction of the environmental impact in the design of our seating, a challenge in which the use of **plastics** plats an essential part

The use of environmentally-friendly systems throughout the life cycle of the seating makes it possible for them later to be fully recycled.

The recycled plastic can be reused to manufacture such diverse articles as bags for rubbish, clothes hangers, signposting panels, footwear, pipes, road signs, flooring, street furniture, etc.

In the same way, we have eco-designed the ECO SEAT range of seats following the criteria of the UNE-EN ISO 14006 standard, identifying from the very start of the project all the environmental impacts the seats could have at each of the stages of their life cycle so as to try to reduce these to a minimum without diminishing the quality of the product/service, maintaining the quality and applications