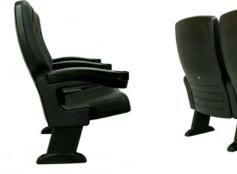

### TECHNICAL SPECIFICATIONS

Dimensions: 60 a 62 cm seat centres

84 cm depth 110 cm height

Backrest: Cold moulded polyurethane foam 'UNIBLOCK'

system, which wraps an injected polypropylene frame completely. All this structure is protected by a texturized injected polypropylene seat shell.

Different options of backrest drawing.

Polyurethane density 55 Kg/m<sup>3</sup>.

Seat: Cold moulded polyurethane foam 'UNIBLOCK'

system, which wraps an injected polypropylene frame completely. All this structure is protected by a texturized injected polypropylene seat shell. The seat pan folds by means of an automatic noiseless maintenance-free double spring.

Polyurethane density 65 Kg/m<sup>3</sup>.

Side panel: Texturized injected polypropylene, 80mm.

End row panels completely upholstered.

Concelaed floor fixation system.

Armrest: Texturized injected polypropylene, including

integrated cupholder.

Volume: 0.210 m<sup>3</sup>/unit

Weight: 21.10 Kg not assembled