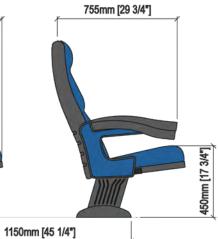

### TECHNICAL SPECIFICATIONS

Dimensions: 60 a 62 cm seat centres

84 cm depth 110 cm height

Backrest: Cold moulded polyurethane foam 'UNIBLOCK'

system, which wraps an injected polypropylene frame completely. All this structure is protected by a texturized injected polypropylene seat shell.