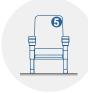

#### **DRAWING**

**OPTIONS** 

Fixation to the

Embroidered logo

Slope

Row labels

Movable seat

Seating numbering

Ref 975 (More upright backrest)

On steps

Tip-up seat

Rocker system