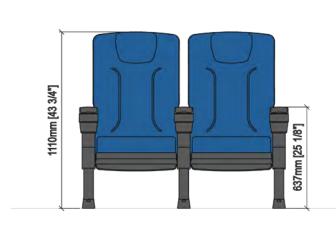

### TECHNICAL SPECIFICATIONS

Dimensions: 60 a 62 cm seat centres

84 cm depth 110 cm height

Backrest: Cold moulded polyurethane foam 'UNIBLOCK'

system, which wraps an injected polypropylene frame completely. All this structure is protected by a texturized injected polypropylene seat shell.