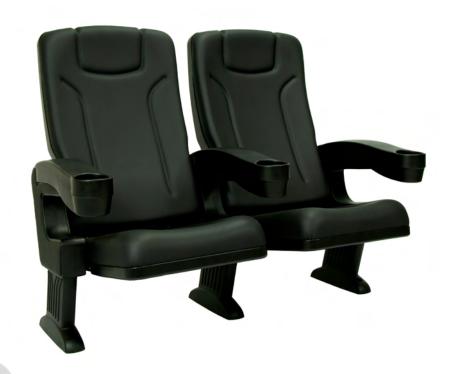

### TECHNICAL SPECIFICATIONS

Dimensions: 60 a 62 cm seat centres

84 cm depth 110 cm height

Backrest: Cold moulded polyurethane foam 'UNIBLOCK'

system, which wraps an injected polypropylene frame completely. All this structure is protected by a texturized injected polypropylene seat shell.

Different options of backrest drawing.

Polyurethane density 55 Kg/m<sup>3</sup>.

Seat: Cold moulded polyurethane foam 'UNIBLOCK'

system, which wraps an injected polypropylene frame completely. All this structure is protected by a texturized injected polypropylene seat shell. The seat pan folds by means of an automatic noiseless maintenance-free double spring.

Polyurethane density 65 Kg/m<sup>3</sup>.

Side panel: Texturized injected polypropylene, 80mm.

End row panels completely upholstered.

Concelaed floor fixation system.

Armrest: Texturized injected polypropylene, including

integrated cupholder.

Volume: 0.210 m<sup>3</sup>/unit

Weight: 21.10 Kg not assembled