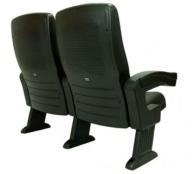

### TECHNICAL SPECIFICATIONS

Dimensions: 60 a 62 cm seat centres

84 cm depth 110 cm height

Backrest: Cold moulded polyurethane foam 'UNIBLOCK'

system, which wraps an injected polypropylene frame completely. All this structure is protected by a texturized injected polypropylene seat shell.

Different options of backrest drawing.

Polyurethane density 55 Kg/m<sup>3</sup>.

Seat: Cold moulded polyurethane foam 'UNIBLOCK'

system, which wraps an injected polypropylene frame completely. All this structure is protected by a texturized injected polypropylene seat shell. The seat pan folds by means of an automatic noiseless maintenance-free double spring.

Polyurethane density 65 Kg/m<sup>3</sup>.

Side panel: Texturized injected polypropylene, 80mm.

End row panels completely upholstered.

Concelaed floor fixation system.

Armrest: Texturized injected polypropylene, including

integrated cupholder.

Volume: 0.210 m<sup>3</sup>/unit

Weight: 21.10 Kg not assembled