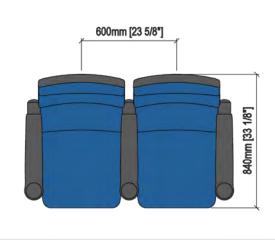

### TECHNICAL SPECIFICATIONS

Dimensions: 60 a 62 cm seat centres

84 cm depth 110 cm height

Backrest: Cold moulded polyurethane foam 'UNIBLOCK'

system, which wraps an injected polypropylene frame completely. All this structure is protected by a texturized injected polypropylene seat shell.