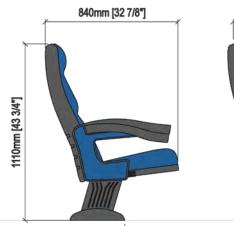

### TECHNICAL SPECIFICATIONS

Dimensions: 60 a 62 cm seat centres

84 cm depth 110 cm height

Backrest: Cold moulded polyurethane foam 'UNIBLOCK'

system, which wraps an injected polypropylene frame completely. All this structure is protected by a texturized injected polypropylene seat shell.