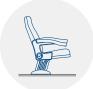

#### **DRAWING**

**OPTIONS** 

Fixation to the

Embroidered logo

Slope

Row labels

Movable seat

Seating numbering

Ref 975 (More upright backrest)

On steps

Tip-up seat

Rocker system