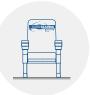

#### **DRAWING**

**OPTIONS** 

Fixation to the

Embroidered logo

Slope

Row labels

Movable seat

Seating numbering

Ref 975 (More upright backrest)

On steps

Tip-up seat

Rocker system