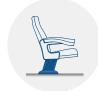

### TECHNICAL SPECIFICATIONS

Dimensions: 60 a 62 cm seat centres

84 cm depth 110 cm height

Backrest: Cold moulded polyurethane foam 'UNIBLOCK'

system, which wraps an injected polypropylene frame completely. All this structure is protected by a texturized injected polypropylene seat shell.

Different options of backrest drawing.

Polyurethane density 55 Kg/m<sup>3</sup>.

Seat: Cold moulded polyurethane foam 'UNIBLOCK'

system, which wraps an injected polypropylene frame completely. All this structure is protected by a texturized injected polypropylene seat shell. The seat pan folds by means of an automatic noiseless maintenance-free double spring.

Polyurethane density 65 Kg/m<sup>3</sup>.

Side panel: Texturized injected polypropylene, 80mm.

End row panels completely upholstered.

Concelaed floor fixation system.

Armrest: Texturized injected polypropylene, including

integrated cupholder.

Volume: 0.210 m<sup>3</sup>/unit

Weight: 21.10 Kg not assembled