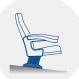

### TECHNICAL SPECIFICATIONS

Dimensions: 60 a 62 cm seat centres

84 cm depth 110 cm height

Backrest: Cold moulded polyurethane foam 'UNIBLOCK'

system, which wraps an injected polypropylene frame completely. All this structure is protected by a texturized injected polypropylene seat shell.

Different options of backrest drawing.

Polyurethane density 55 Kg/m<sup>3</sup>.

Seat: Cold moulded polyurethane foam 'UNIBLOCK'

system, which wraps an injected polypropylene frame completely. All this structure is protected by a texturized injected polypropylene seat shell. The seat pan folds by means of an automatic noiseless maintenance-free double spring.

Polyurethane density 65 Kg/m<sup>3</sup>.

Side panel: Texturized injected polypropylene, 80mm.

End row panels completely upholstered.

Concelaed floor fixation system.

Armrest: Texturized injected polypropylene, including

integrated cupholder.

Volume: 0.210 m<sup>3</sup>/unit

Weight: 21.10 Kg not assembled