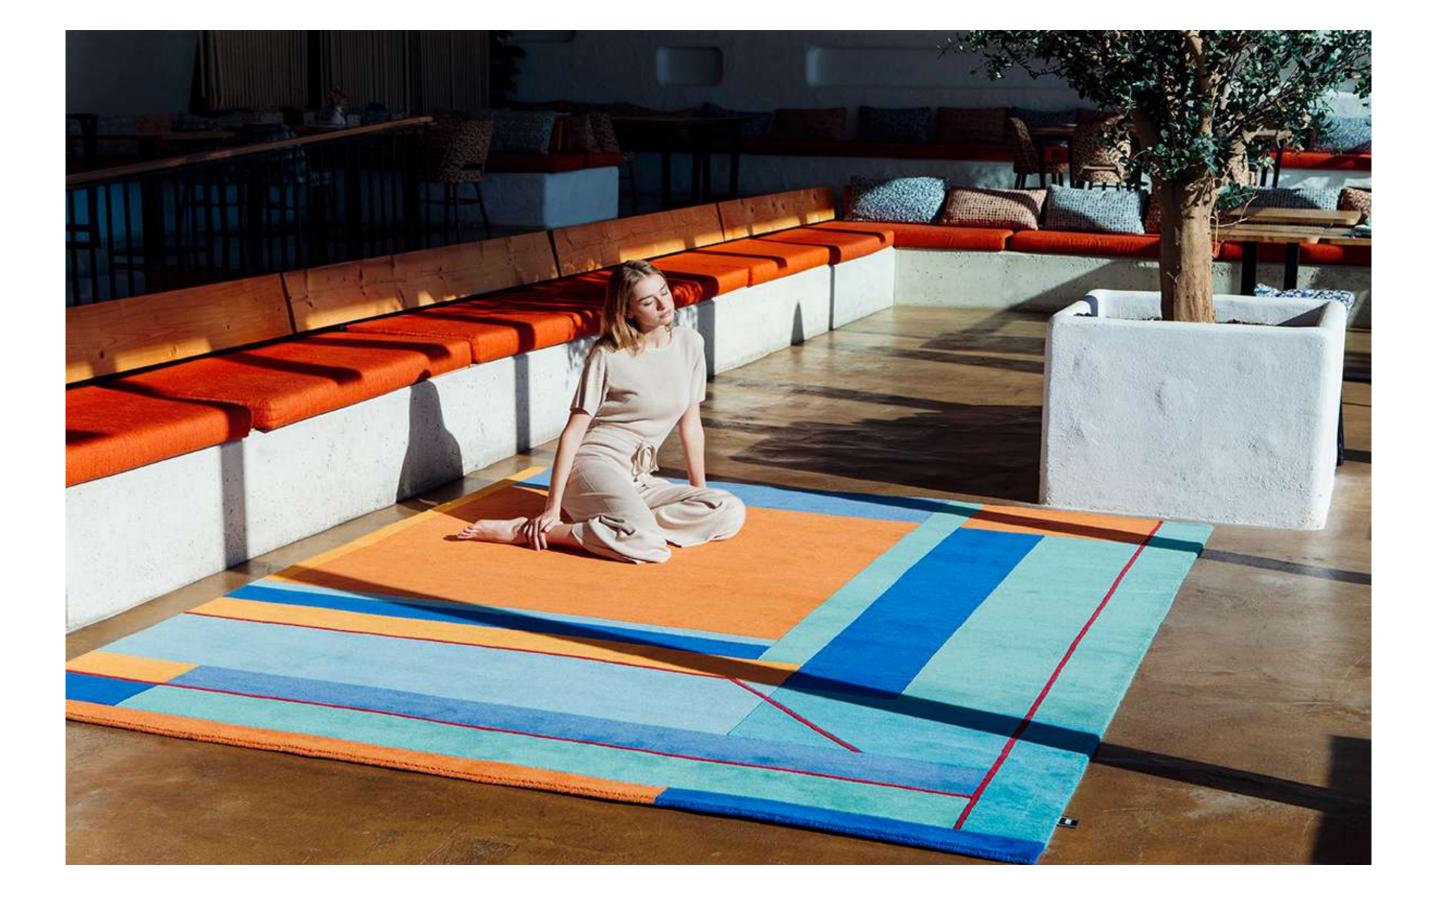

### THE SEA AND THE SAND 01

#### ENIESIFR

Composition I Composition :100 % Wool NZ I 100% Lana NZ I 100% Laine NZ Height I Altura I Hauteur : 0,39 in I 10mm

Design I Diseño I Design : THE SEA AND THE SAND-01

System I Sistema I Système : Hand Knotted 100 L

Weight I Peso I Poids : 13oz/ft2 | 4.000gr/m2