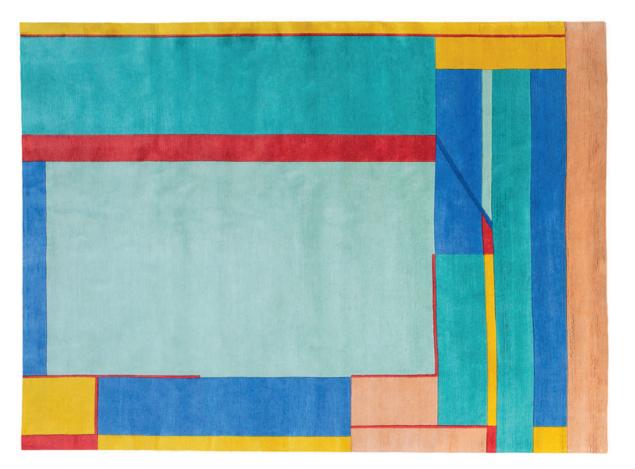

### THE SEA AND THE SAND 01

#### ENIESIFR

Composition I Composition :100 % Wool NZ I 100% Lana NZ I 100% Laine NZ Height I Altura I Hauteur : 0,39 in I 10mm

Design I Diseño I Design : THE SEA AND THE SAND-01

System I Sistema I Système : Hand Knotted 100 L

Weight I Peso I Poids : 13oz/ft2 | 4.000gr/m2