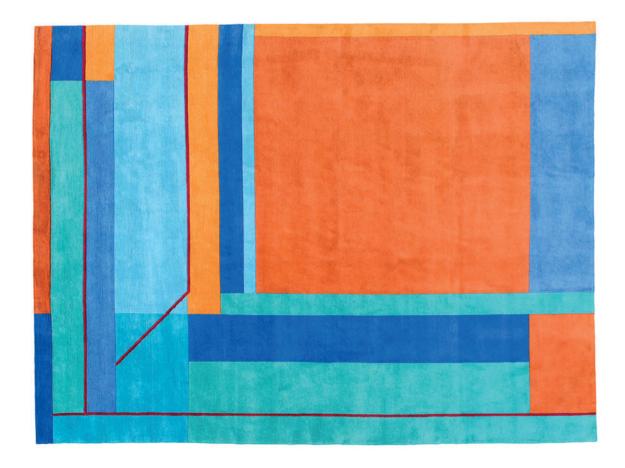

### THE SEA AND THE SAND 02

ENIESIFR

Composition I Composición I Composition :100 % Wool NZ I 100% Lana NZ I 100% Laine NZ Height I Altura I Hauteur : 0,39 in I 10mm Design I Diseño I Design : THE SEA AND THE SAND-02 System I Sistema I Système : Hand Knotted 100 L Weight I Peso I Poids : 13oz/ft2 I 4.000gr/m2