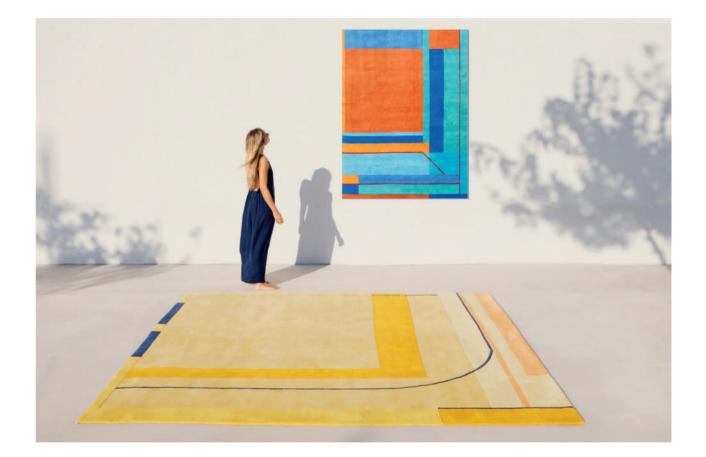

### THE SEA AND THE SAND 02

ENIESIFR

Composition I Composición I Composition :100 % Wool NZ I 100% Lana NZ I 100% Laine NZ Height I Altura I Hauteur : 0,39 in I 10mm Design I Diseño I Design : THE SEA AND THE SAND-02 System I Sistema I Système : Hand Knotted 100 L Weight I Peso I Poids : 13oz/ft2 I 4.000gr/m2