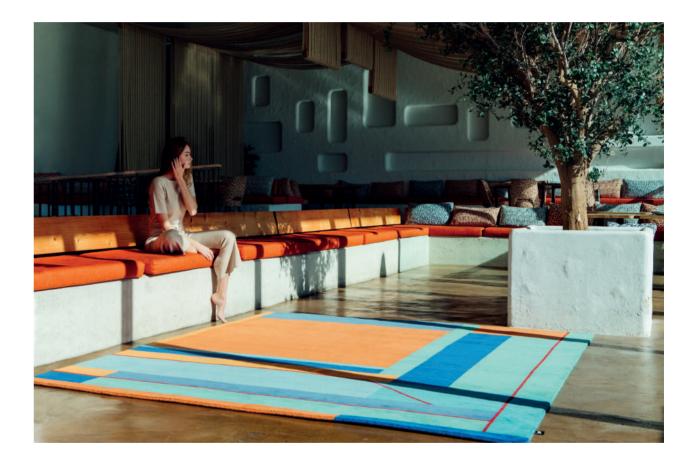

### THE SEA AND THE SAND 01

#### ENIESIFR

Composition I Composition :100 % Wool NZ I 100% Lana NZ I 100% Laine NZ Height I Altura I Hauteur : 0,39 in I 10mm

Design I Diseño I Design : THE SEA AND THE SAND-01

System I Sistema I Système : Hand Knotted 100 L

Weight I Peso I Poids : 13oz/ft2 | 4.000gr/m2