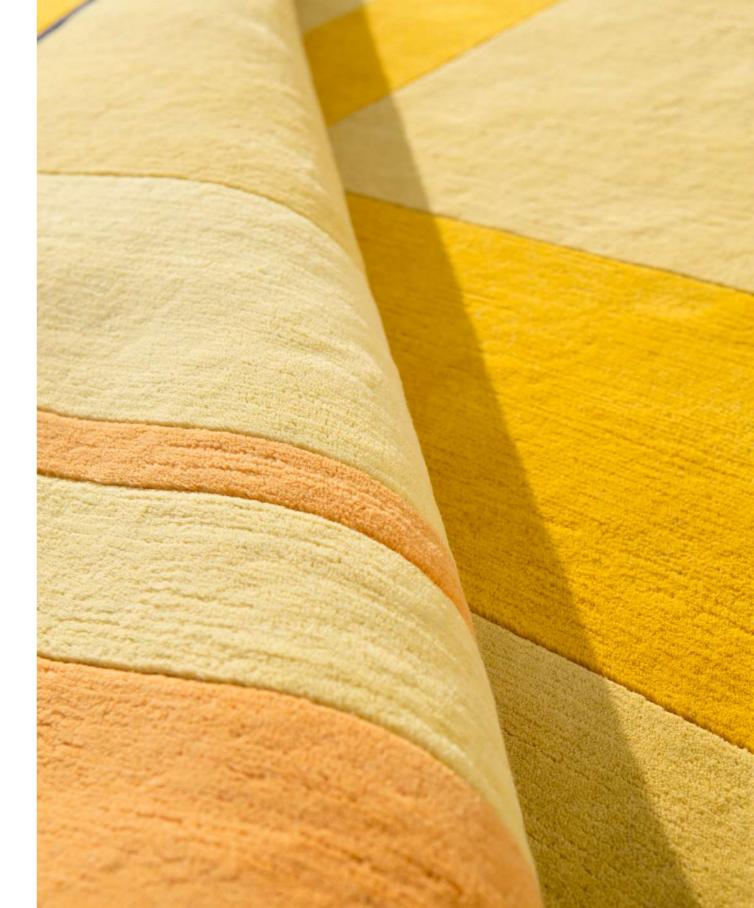

### THE SEA AND THE SAND 01

#### ENIESIFR

Composition I Composition :100 % Wool NZ I 100% Lana NZ I 100% Laine NZ Height I Altura I Hauteur : 0,39 in I 10mm

Design I Diseño I Design : THE SEA AND THE SAND-01

System I Sistema I Système : Hand Knotted 100 L