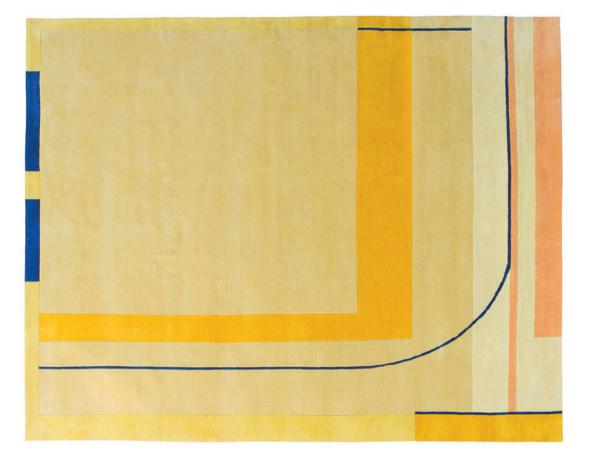

### THE SEA AND THE SAND 02

ENIESIFR

Composition I Composición I Composition :100 % Wool NZ I 100% Lana NZ I 100% Laine NZ Height I Altura I Hauteur : 0,39 in I 10mm Design I Diseño I Design : THE SEA AND THE SAND-02 System I Sistema I Système : Hand Knotted 100 L Weight I Peso I Poids : 13oz/ft2 I 4.000gr/m2