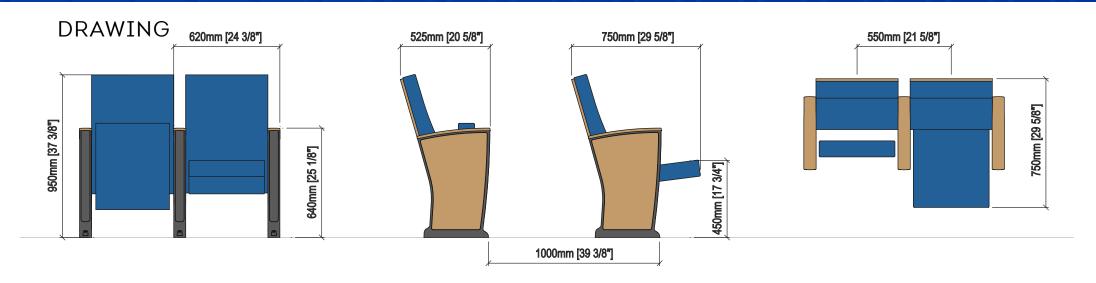

#### TECHNICAL SPECIFICATIONS

Dimensions: 55 - 57 cm seat centres

52.5 cm depth 95 cm height

Backrest: Cold moulded polyurethane foam, which wraps

an injected polypropylene frame completely. It is later upholstered by means of a fabric cover, everything is protected by laminated 3D finish with LYF system. Polyurethane density  $55~{\rm Kg/m^3}$ .

Seat: Cold moulded polyurethane foam, which wraps

an injected polypropylene frame completely. It is later upholstered by means of a fabric cover. The seat pan folds by means of an automatic noiseless maintenance-free double spring.

Polyurethane density 65 Kg/m<sup>3</sup>.

Side panel: Texturized injected polypropylene, 70mm. End row

panels by laminated 3D finish with LYF system.

Concealed floor fixation system.

Armrest: Rectangular texturized injected polypropylene,

optionally by laminated 3D finish with LYF system.

Volume: 0.15 m<sup>3</sup> / unit

Weight: 19,7 Kg not assembled

Euro Seating reserves the right to modify the dimensions and characteristics without prior notice. All dimensions and specifications are given for information purposes only.