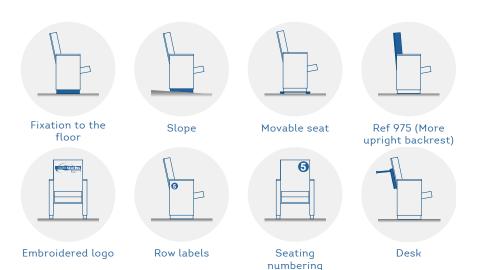

ld moulded polyurethane foam, which wraps

an injected polypropylene frame completely. It is later upholstered by means of a fabric cover. The seat pan folds by means of an automatic noiseless maintenance-free double spring.

Polyurethane density 65 Kg/m<sup>3</sup>.

Side panel: Texturized injected polypropylene, 70mm. End row

panels by laminated 3D finish with LYF system.

Concealed floor fixation system.

Armrest: Rectangular texturized injected polypropylene,

optionally by laminated 3D finish with LYF system.

Volume: 0.15 m<sup>3</sup> / unit

Weight: 19,7 Kg not assembled

Euro Seating reserves the right to modify the dimensions and characteristics without prior notice. All dimensions and specifications are given for information purposes only.



# **NUS PLUS**



### **OPTIONS**



### **CERTIFICATES**

|                                         | Fabrics | Fire<br>barrier | Foam | Seat |  |
|-----------------------------------------|---------|-----------------|------|------|--|
| BS 5852:2006                            | •       |                 |      |      |  |
| BS-EN 1021-1:2006                       | •       |                 |      |      |  |
| CAL TB 117-2013, SECTION 1              | •       |                 |      |      |  |
| UNE 23.727-90 1R (M1)                   | •       | •               |      |      |  |
| UNE-EN 1021-1:2006 / UNE-EN 1021-2:2006 | •       | •               | •    | •    |  |
| BS 5852:1979 Parte 1                    |         | •               |      |      |  |













Euro Seating reserves the right to modify the dimen