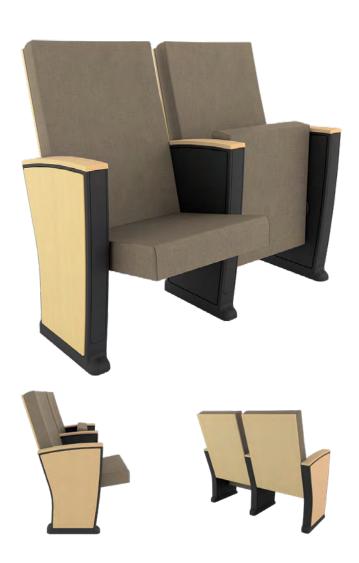

#### TECHNICAL SPECIFICATIONS

Dimensions: 55 - 57 cm seat centres

52.5 cm depth 95 cm height

Backrest: Cold moulded polyurethane foam, which wraps

an injected polypropylene frame completely. It is later upholstered by means of a fabric cover, everything is protected by laminated 3D finish with LYF system. Polyurethane density  $55~{\rm Kg/m^3}$ .

Seat: Cold moulded polyurethane foam, which wraps

an injected polypropylene frame completely. It is later upholstered by means of a fabric cover. The seat pan folds by means of an automatic noiseless maintenance-free double spring.

Polyurethane density 65 Kg/m<sup>3</sup>.

Side panel: Texturized injected polypropylene, 70mm. End row

panels by laminated 3D finish with LYF system.

Concealed floor fixation system.

Armrest: Rectangular texturized injected polypropylene,

optionally by laminated 3D finish with LYF system.

Volume: 0.15 m<sup>3</sup> / unit

Weight: 19,7 Kg not assembled

Euro Seating reserves the right to modify the dimensions and characteristics without prior notice. All dimensions and specifications are given for information purposes only.