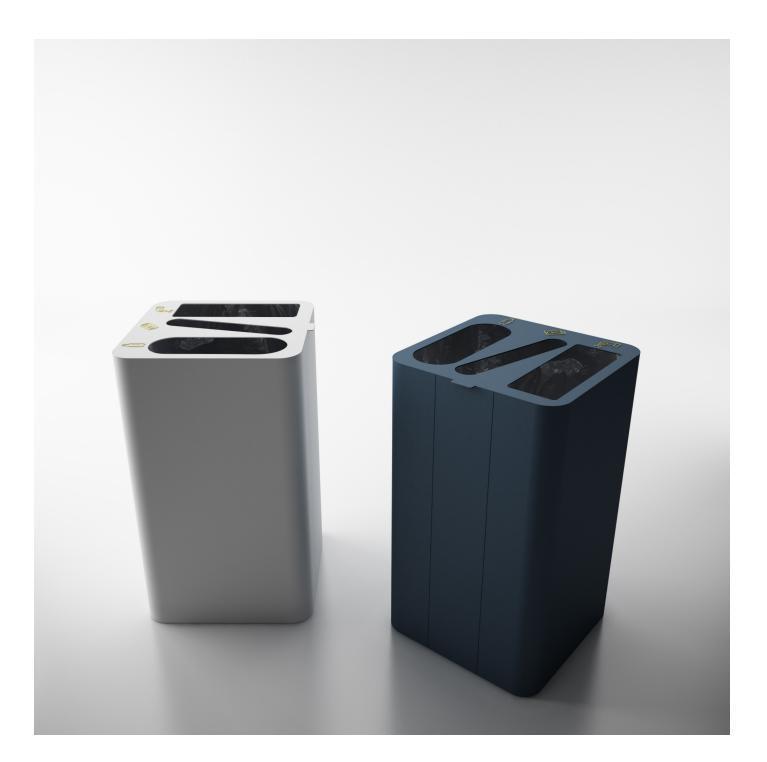

## systemtronic datasheet DROP TOP TRIPLE

General description:

Bin that allows multiple recycling in a single container with 3 compartments differentiated on the lid due to their geometric shape. The three cavities are identifiable with a vinyl pictogram to choose from: glass, organic, general, paper, plastic or aluminum. Can be used in roofed exteriors.

Designer: STC Studio.

ASSOCIATED N°00320 GAIDIMME®

DROP TOP TRIPLE ·Materials: Main structure: galvanized steel. ·Dimensions: 420x434x720mm 16.54x17.08x28.34".

Finishes:

Consult for special dimensions or any other modification.