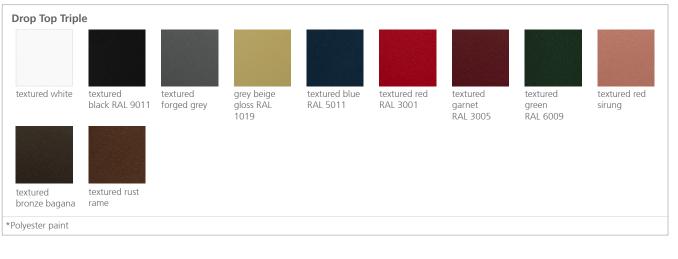

Designer: STC Studio.

ASSOCIATED N°00320 GAIDIMME®

DROP TOP TRIPLE ·Materials: Main structure: galvanized steel. ·Dimensions: 420x434x720mm 16.54x17.08x28.34".

Finishes:

Consult for special dimensions or any other modification.