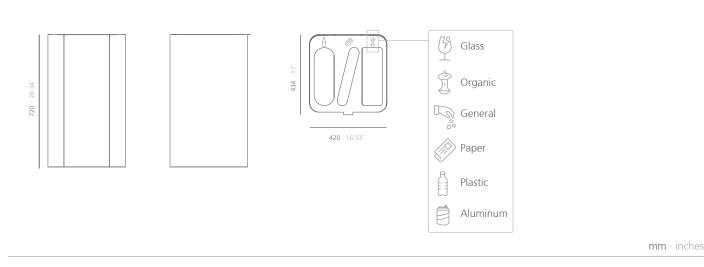

## systemtronic datasheet DROP TOP TRIPLE

General description:

Bin that allows multiple recycling in a single container with 3 compartments differentiated on the lid due to their geometric shape. The three cavities are identifiable with a vinyl pictogram to choose from: glass, organic, general, paper, plastic or aluminum. Can be used in roofed exteriors.

Designer: STC Studio.

ASSOCIATED N°00320 GAIDIMME®

DROP TOP TRIPLE ·Materials: Main structure: galvanized steel. ·Dimensions: 420x434x720mm 16.54x17.08x28.34".

Finishes:

Consult for special dimensions or any other modification.