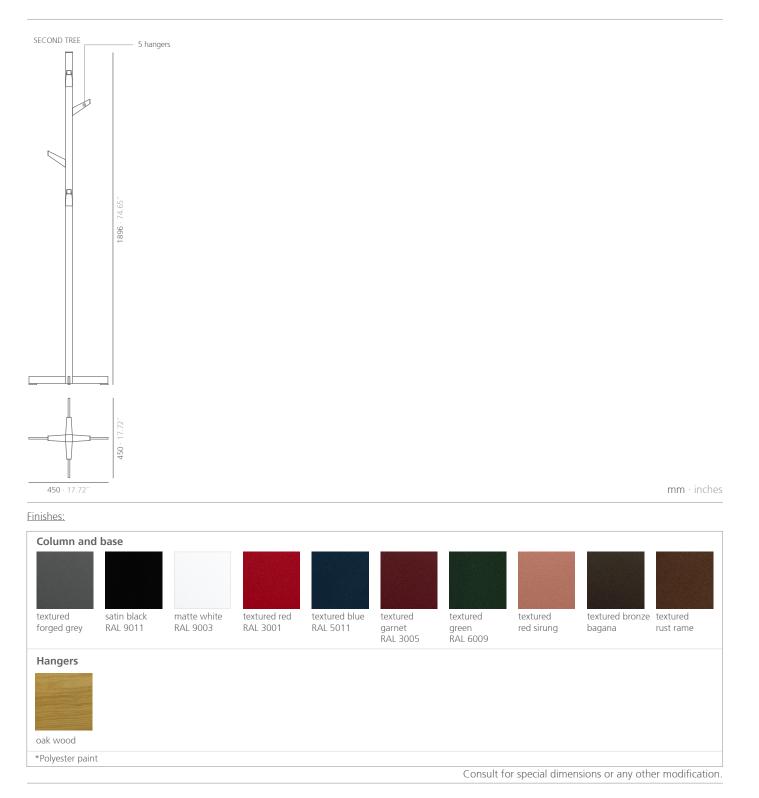

Designer: Pablo Gironés

Technical description:

Materials: Hangers: oak wood. Column: steel. Base: steel.

Dimensions: 450x450x1896 mm 17.72" x 17.72" x74.65"