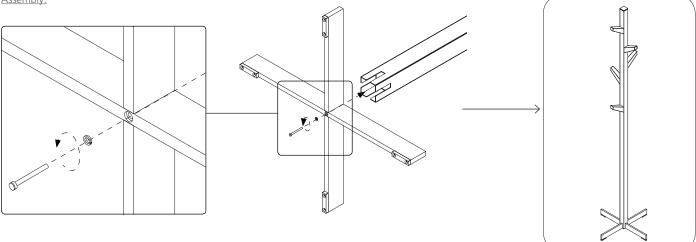

: 450x450x1896 mm 17.72" x 17.72" x74.65"





## Maintenance:

# -Wood:

We recommend using a cloth or cleaning products for natural wood. Avoid using products containing solvents and/or alcohol.

#### -Polyester Paint:

For dry dirt (dust), use a damp cloth. For greasy/oily stains (fingerprints), wipe with a sponge with water and dishwashing liquid. Rinse with a damp cloth. Avoid using products containing solvents and/or pure ethyl alcohol.

## -Aluminium-metal-glass-melamine-plastic:

We recommend using normal cleaning products for delicate surfaces. Alcohol, solvents and abrasive agents must be avoided.

### Sustainability:

The used paints do not contain solvents, do not consume water and do not generate emissions or waste. The result is a lower environmental impact.

#### Assembly: