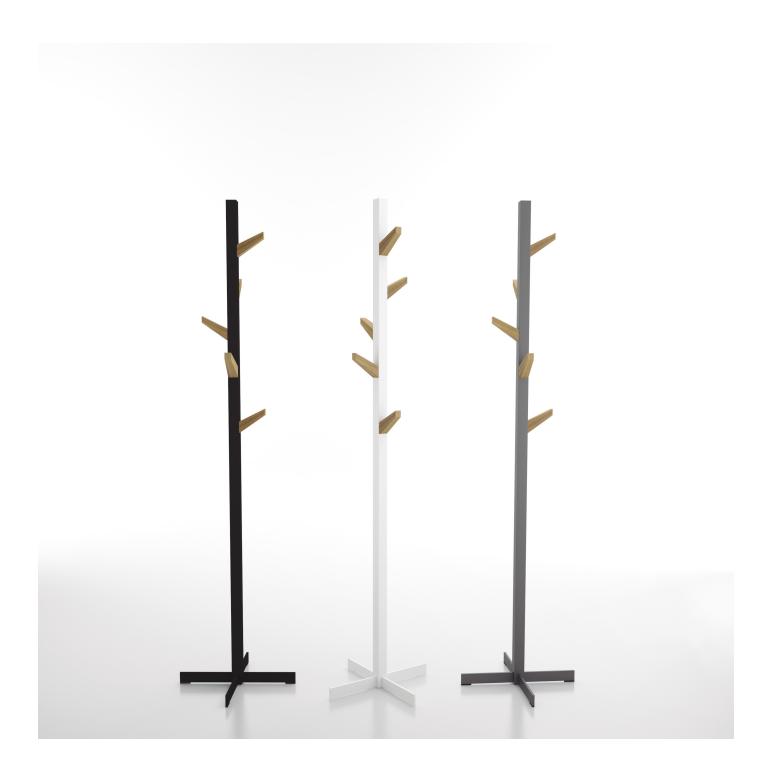

# General description:

The coat rack second tree is the abstraction and simplification of the nature forms, conserving the oak-tree's soul and warmth. It stands out for its fine finish, following Systemtronic's quality philosophy, and the contrast that provides combining noble material with steel.

Designer: Pablo Gironés

Technical description:

Materials: Hangers: oak wood. Column: steel. Base: steel.

Dimensions: 450x450x1896 mm 17.72" x 17.72" x74.65"