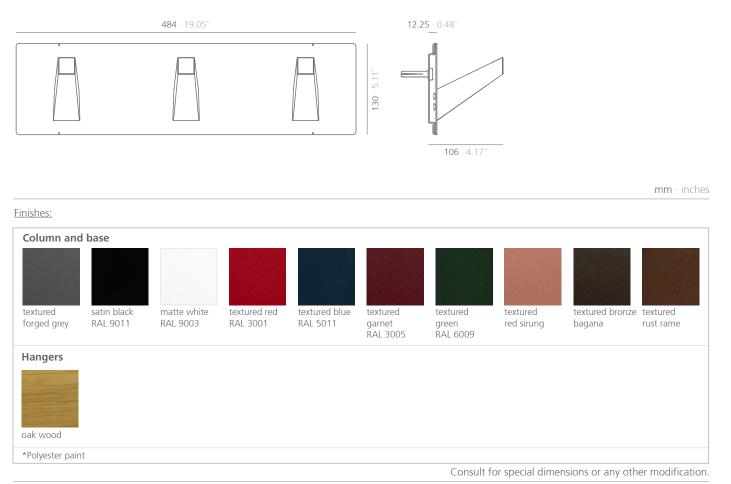

# Dimensions: 484x106x130 mm.

## Material:

Hangers: Natural oak wood with matt transparent lacquer varnish. Plate: Steel.