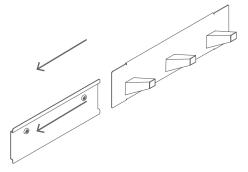

# systemtronic datasheet SECOND TREE WALL

General description:

Wall-mounted coat rack made with natural oak wood hangers that are fixed at the factory on a metal plate. Simple and fast assembly.

Designer: Pablo Gironés.

4

ASSOCIATED N°00320 CAIDIMME© MERANGONICO. MAREN. MA