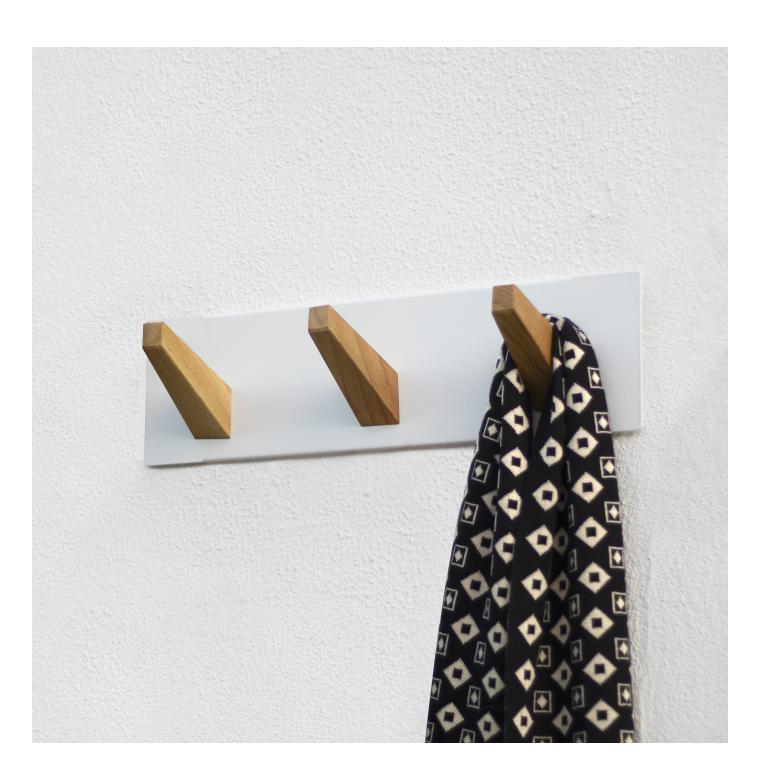

# systemtronic datasheet SECOND TREE WALL

General description:

Wall-mounted coat rack made with natural oak wood hangers that are fixed at the factory on a metal plate. Simple and fast assembly.

Designer: Pablo Gironés.

## Material:

Hangers: Natural oak wood with matt transparent lacquer varnish. Plate: Steel.