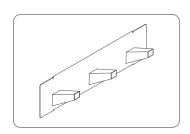

# systemtronic datasheet SECOND TREE WALL

General description:

Wall-mounted coat rack made with natural oak wood hangers that are fixed at the factory on a metal plate. Simple and fast assembly.

Designer: Pablo Gironés.

# Dimensions: 484x106x130 mm.