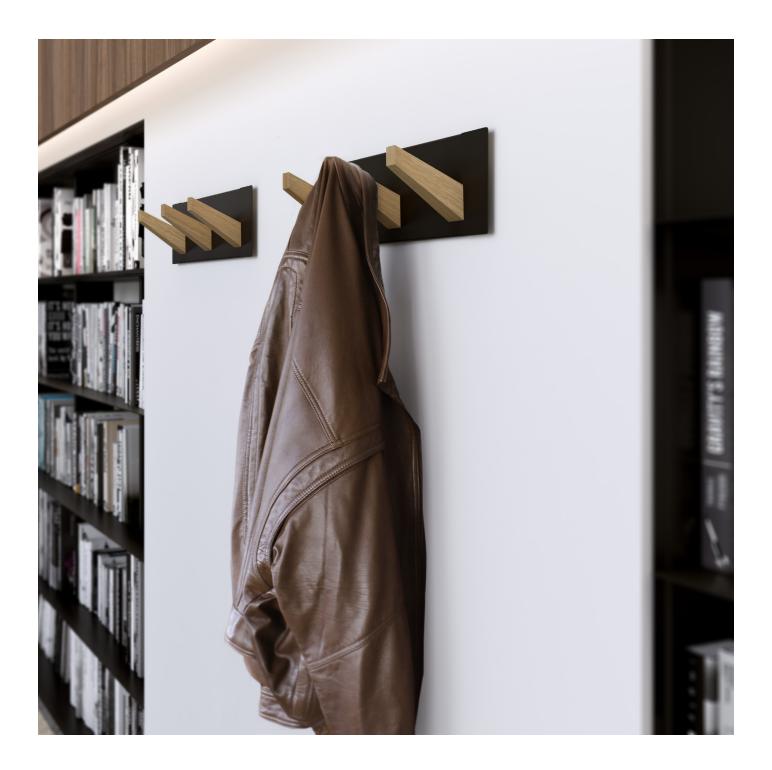

# systemtronic datasheet SECOND TREE WALL

General description:

Wall-mounted coat rack made with natural oak wood hangers that are fixed at the factory on a metal plate. Simple and fast assembly.

Designer: Pablo Gironés.

## Material:

Hangers: Natural oak wood with matt transparent lacquer varnish. Plate: Steel.