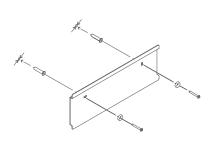

06x130 mm.



### Maintenance:

### -Wood:

We recommend using a cloth or cleaning products for natural wood. Avoid using products containing solvents and/or alcohol.

#### -Polyester Paint:

For dry dirt (dust), use a damp cloth. For greasy/oily stains (fingerprints), wipe with a sponge with water and dishwashing liquid. Rinse with a damp cloth. Avoid using products containing solvents and/or pure ethyl alcohol.

#### -Aluminium-metal-glass-melamine-plastic:

We recommend using normal cleaning products for delicate surfaces. Alcohol, solvents and abrasive agents must be avoided.

#### Sustainability:

The used paints do not contain solvents, do not consume water and do not generate emissions or waste. The result is a lower environmental impact.

ASSOCIATED N°00320 GAIDIMME®



Assembly:







4

ASSOCIATED N°00320 CAIDIMME© MERANGONICO. MAREN. MA