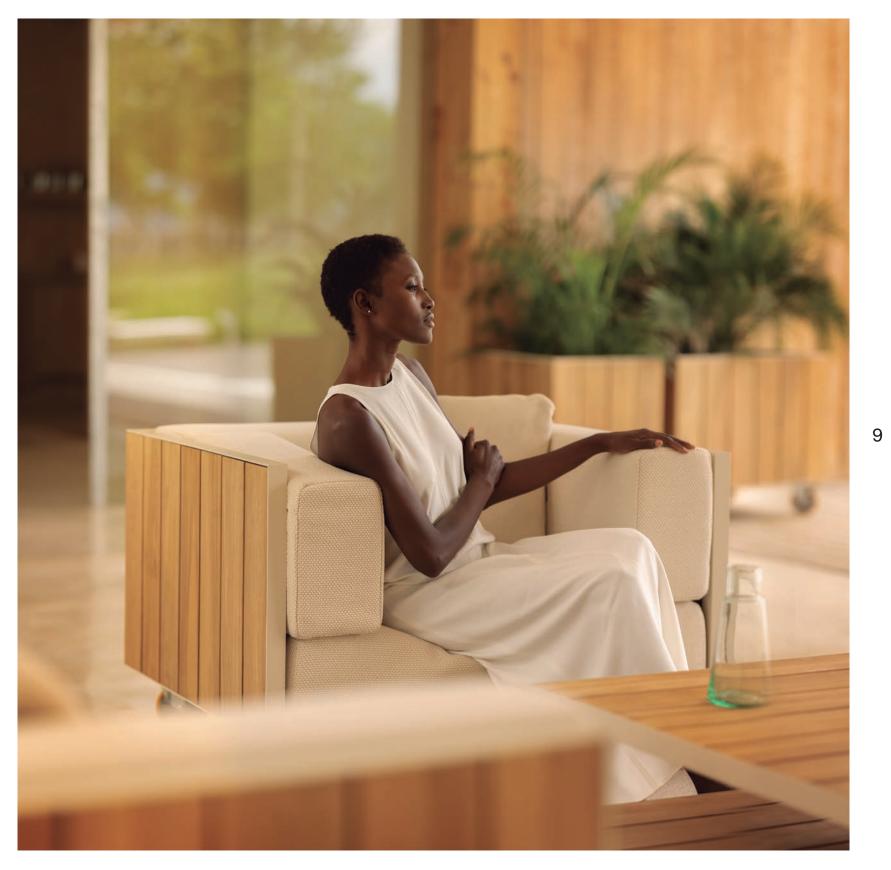

### 01 VINEYARD

10

The *Vineyard* collection was designed *ad hoc* by Ramón Esteve himself, for his own country house. These pieces were conceived in harmony with the house itself, just like a common language based on the introduction of wooden slats, framed by a lacquered aluminum profile, combined with it's upholstery.

The *Vineyard* collection is composed by ample and comfortable modules, with industrial wheels to help move these modules, creating a versatile and easily combinable set.

Versatile Comfortable Warmly Sustainable Timeless