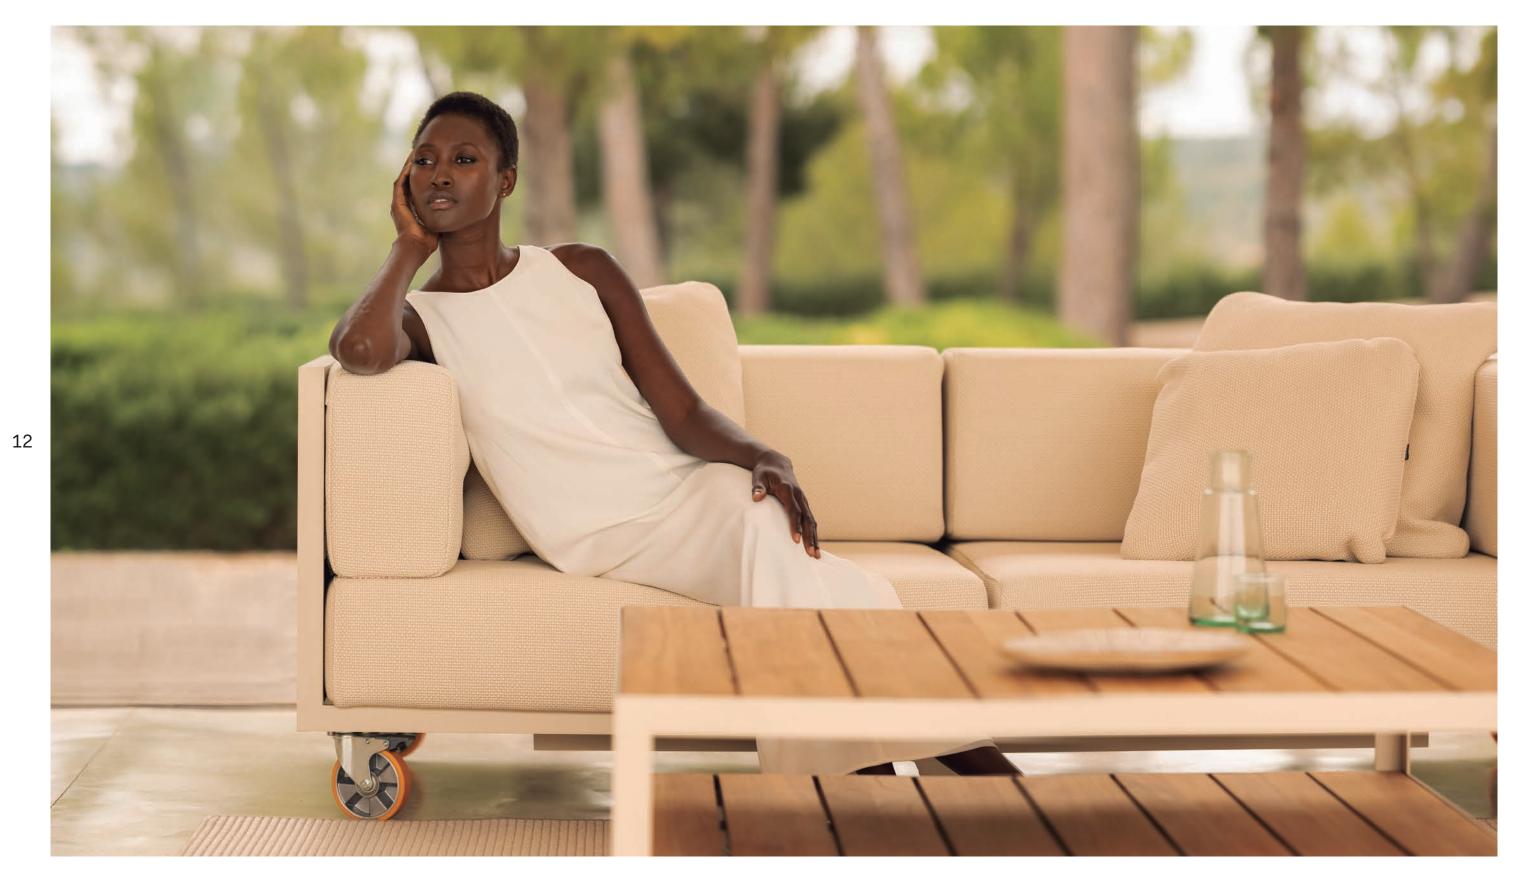

### 01 VINEYARD

10

The *Vineyard* collection was designed *ad hoc* by Ramón Esteve himself, for his own country house. These pieces were conceived in harmony with the house itself, just like a common language based on the introduction of wooden slats, framed by a lacquered aluminum profile, combined with it's upholstery.

The *Vineyard* collection is composed by ample and comfortable modules, with industrial wheels to help move these modules, creating a versatile and easily combinable set.

Versatile Comfortable Warmly Sustainable Timeless

Sofa and coffee table set. Teak and aluminium. Vineyard side table. Teak and aluminium.

(P. 11) Sofa, armchairs and center table set. Teak and aluminium.

Vineyard Dining table and chairs. Teak and aluminium.