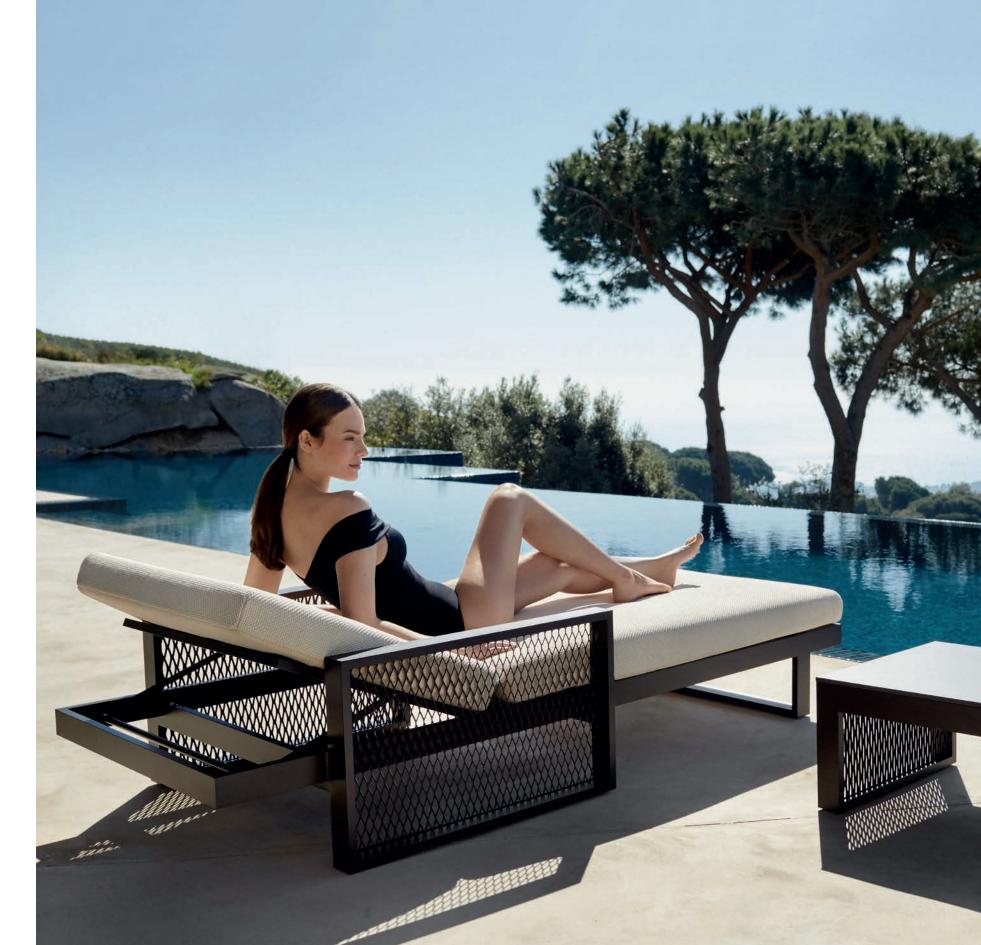

### 02 THE FACTORY

*The Factory* collection, designed by Ramón Esteve for Vondom, is characterized by it's aluminium profile structure and deployée mesh.

Inspired by New York's cast-iron architecture, this collection breathes and industrial air just like some districts of the city such as Tribeca or Soho. At the same time, the contrast of it's generously proportioned upholstered cushions gives this collection a warm and friendly touch.

(P. 19 / P. 21 / P. 22) The Factory lounge chair, sofa and side table set. Aluminium and deployée.

Deployée mesh detail.

The Factory coffee table. Aluminium and deployée.

(P. 25) The Factory sun lounger. Aluminium and deployée.