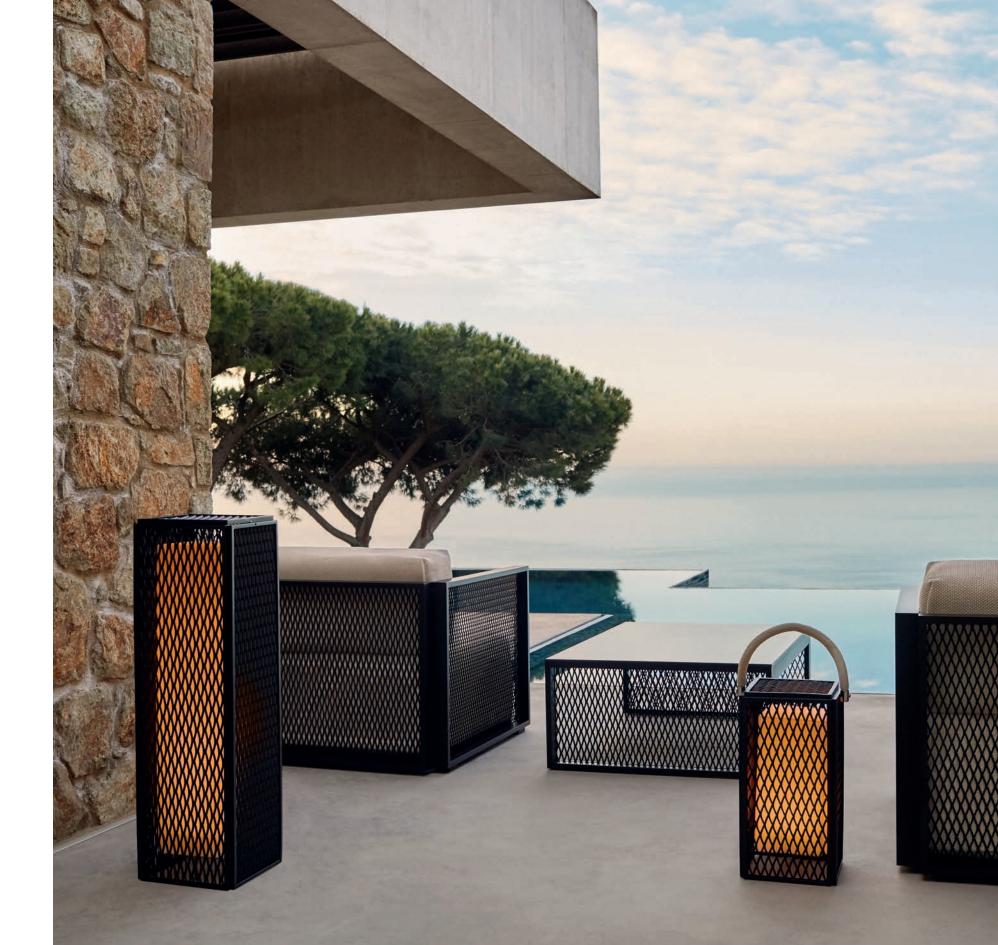

### 02 THE FACTORY

*The Factory* collection, designed by Ramón Esteve for Vondom, is characterized by it's aluminium profile structure and deployée mesh.

Inspired by New York's cast-iron architecture, this collection breathes and industrial air just like some districts of the city such as Tribeca or Soho. At the same time, the contrast of it's generously proportioned upholstered cushions gives this collection a warm and friendly touch.

(P. 19 / P. 21 / P. 22) The Factory lounge chair, sofa and side table set. Aluminium and deployée.

Deployée mesh detail.

The Factory coffee table. Aluminium and deployée.

(P. 25) The Factory sun lounger. Aluminium and deployée.