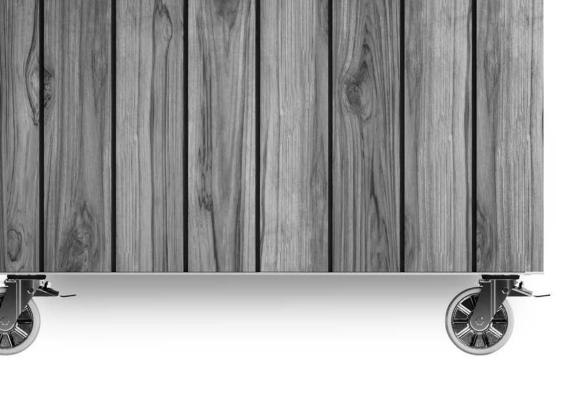

### 01 VINEYARD

10

The *Vineyard* collection was designed *ad hoc* by Ramón Esteve himself, for his own country house. These pieces were conceived in harmony with the house itself, just like a common language based on the introduction of wooden slats, framed by a lacquered aluminum profile, combined with it's upholstery.

The *Vineyard* collection is composed by ample and comfortable modules, with industrial wheels to help move these modules, creating a versatile and easily combinable set.

Versatile Comfortable Warmly Sustainable Timeless