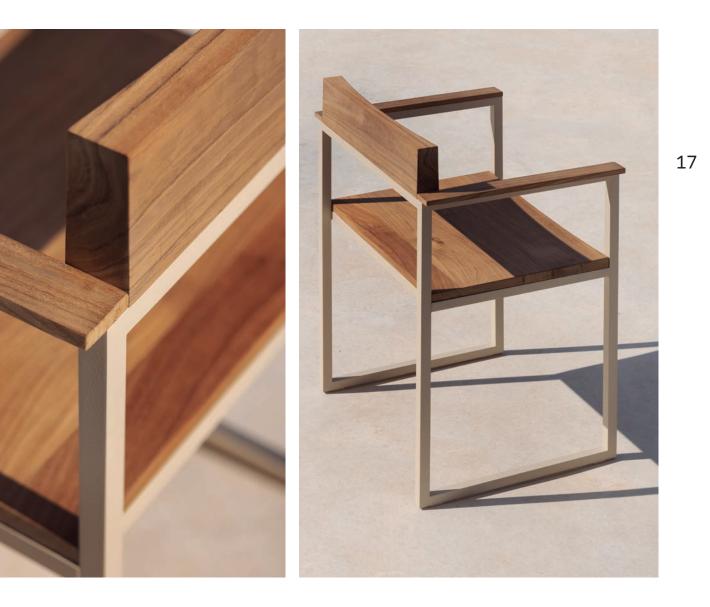

### 01 VINEYARD

10

The *Vineyard* collection was designed *ad hoc* by Ramón Esteve himself, for his own country house. These pieces were conceived in harmony with the house itself, just like a common language based on the introduction of wooden slats, framed by a lacquered aluminum profile, combined with it's upholstery.

The *Vineyard* collection is composed by ample and comfortable modules, with industrial wheels to help move these modules, creating a versatile and easily combinable set.

Versatile Comfortable Warmly Sustainable Timeless