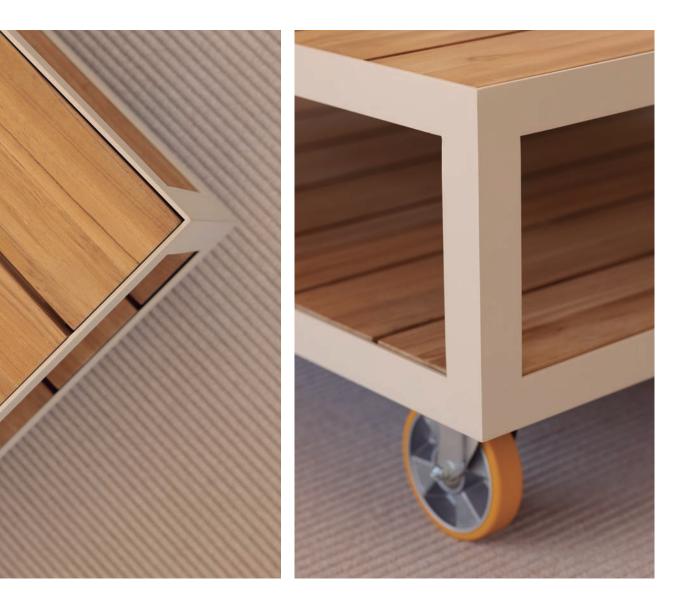

### 01 VINEYARD

10

The *Vineyard* collection was designed *ad hoc* by Ramón Esteve himself, for his own country house. These pieces were conceived in harmony with the house itself, just like a common language based on the introduction of wooden slats, framed by a lacquered aluminum profile, combined with it's upholstery.

The *Vineyard* collection is composed by ample and comfortable modules, with industrial wheels to help move these modules, creating a versatile and easily combinable set.

Versatile Comfortable Warmly Sustainable Timeless