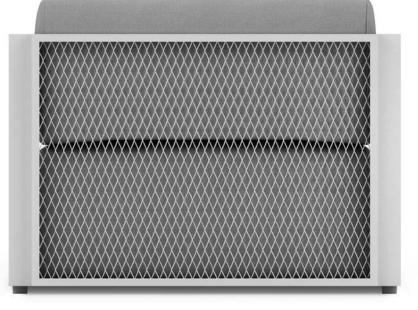

### 02 THE FACTORY

*The Factory* collection, designed by Ramón Esteve for Vondom, is characterized by it's aluminium profile structure and deployée mesh.

Inspired by New York's cast-iron architecture, this collection breathes and industrial air just like some districts of the city such as Tribeca or Soho. At the same time, the contrast of it's generously proportioned upholstered cushions gives this collection a warm and friendly touch.

(P. 19 / P. 21 / P. 22) The Factory lounge chair, sofa and side table set. Aluminium and deployée.

Deployée mesh detail.

The Factory coffee table. Aluminium and deployée.

(P. 25) The Factory sun lounger. Aluminium and deployée.