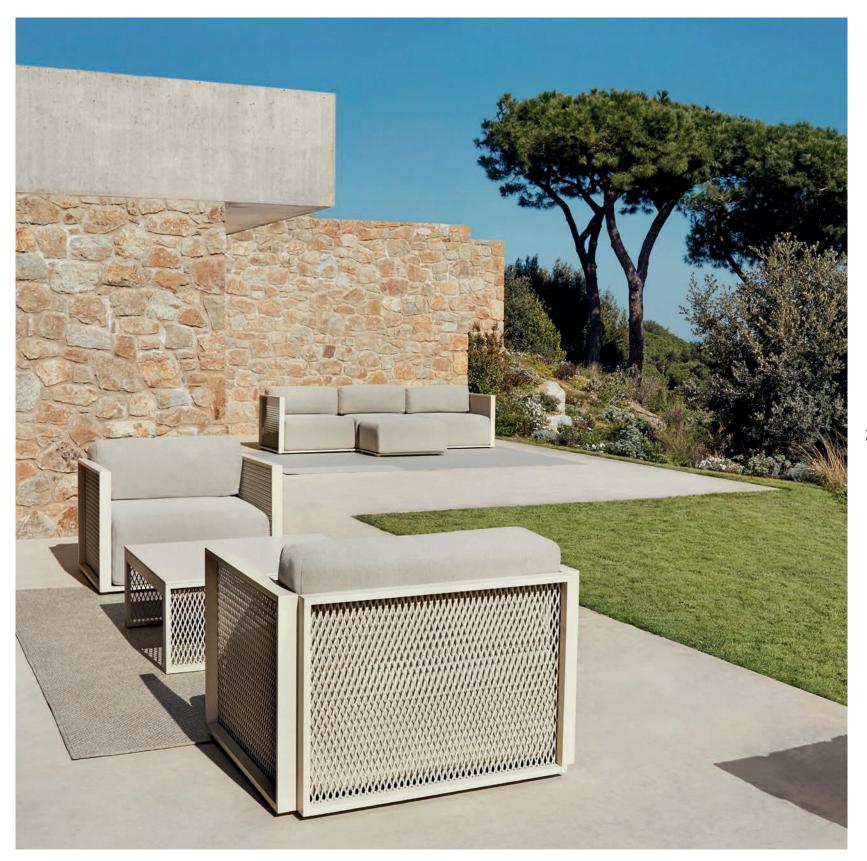

### 01 VINEYARD

10

The *Vineyard* collection was designed *ad hoc* by Ramón Esteve himself, for his own country house. These pieces were conceived in harmony with the house itself, just like a common language based on the introduction of wooden slats, framed by a lacquered aluminum profile, combined with it's upholstery.

The *Vineyard* collection is composed by ample and comfortable modules, with industrial wheels to help move these modules, creating a versatile and easily combinable set.

Versatile Comfortable Warmly Sustainable Timeless

Sofa and coffee table set. Teak and aluminium. Vineyard side table. Teak and aluminium.

(P. 11) Sofa, armchairs and center table set. Teak and aluminium.

Vineyard Dining table and chairs. Teak and aluminium.