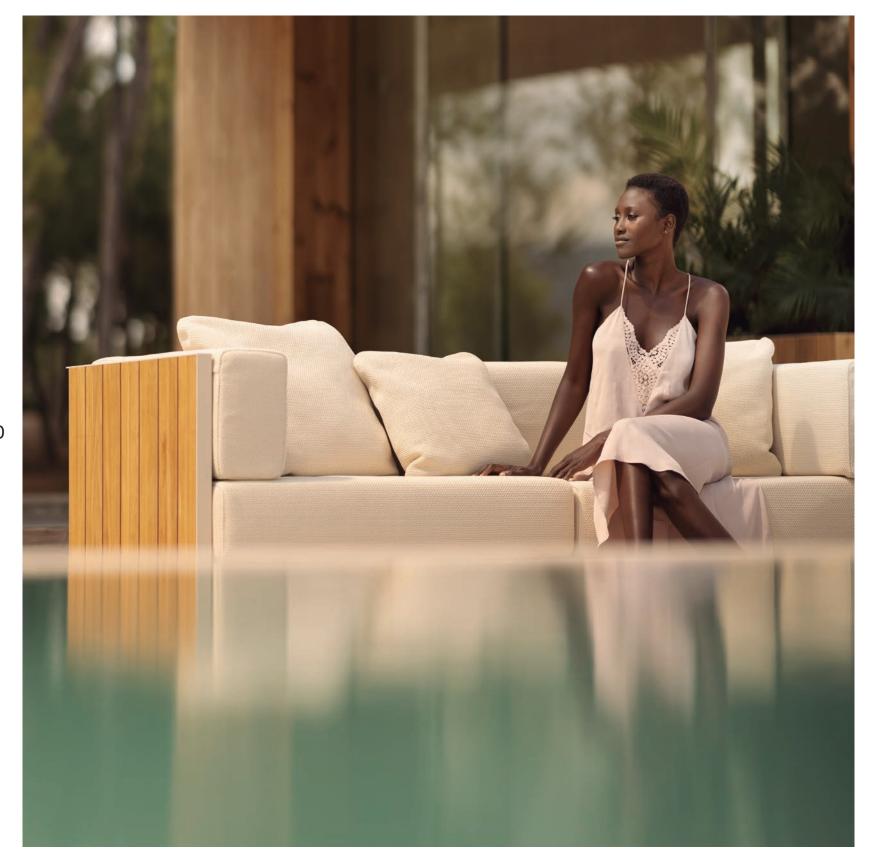

Sofa and coffee table set. Teak and aluminium. Vineyard side table. Teak and aluminium.

(P. 11) Sofa, armchairs and center table set. Teak and aluminium.

Vineyard Dining table and chairs. Teak and aluminium.