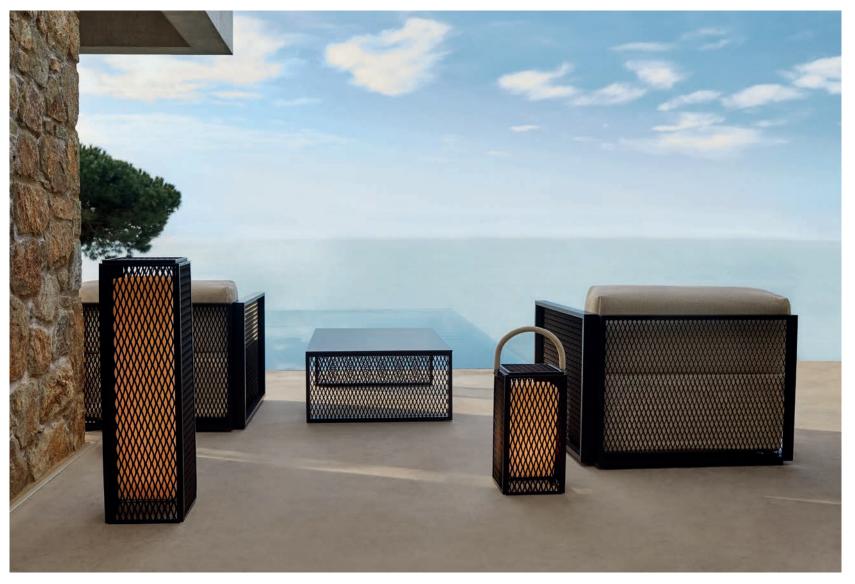

### 02 THE FACTORY

*The Factory* collection, designed by Ramón Esteve for Vondom, is characterized by it's aluminium profile structure and deployée mesh.

Inspired by New York's cast-iron architecture, this collection breathes and industrial air just like some districts of the city such as Tribeca or Soho. At the same time, the contrast of it's generously proportioned upholstered cushions gives this collection a warm and friendly touch.

(P. 19 / P. 21 / P. 22) The Factory lounge chair, sofa and side table set. Aluminium and deployée.

Deployée mesh detail.

The Factory coffee table. Aluminium and deployée.

(P. 25) The Factory sun lounger. Aluminium and deployée.