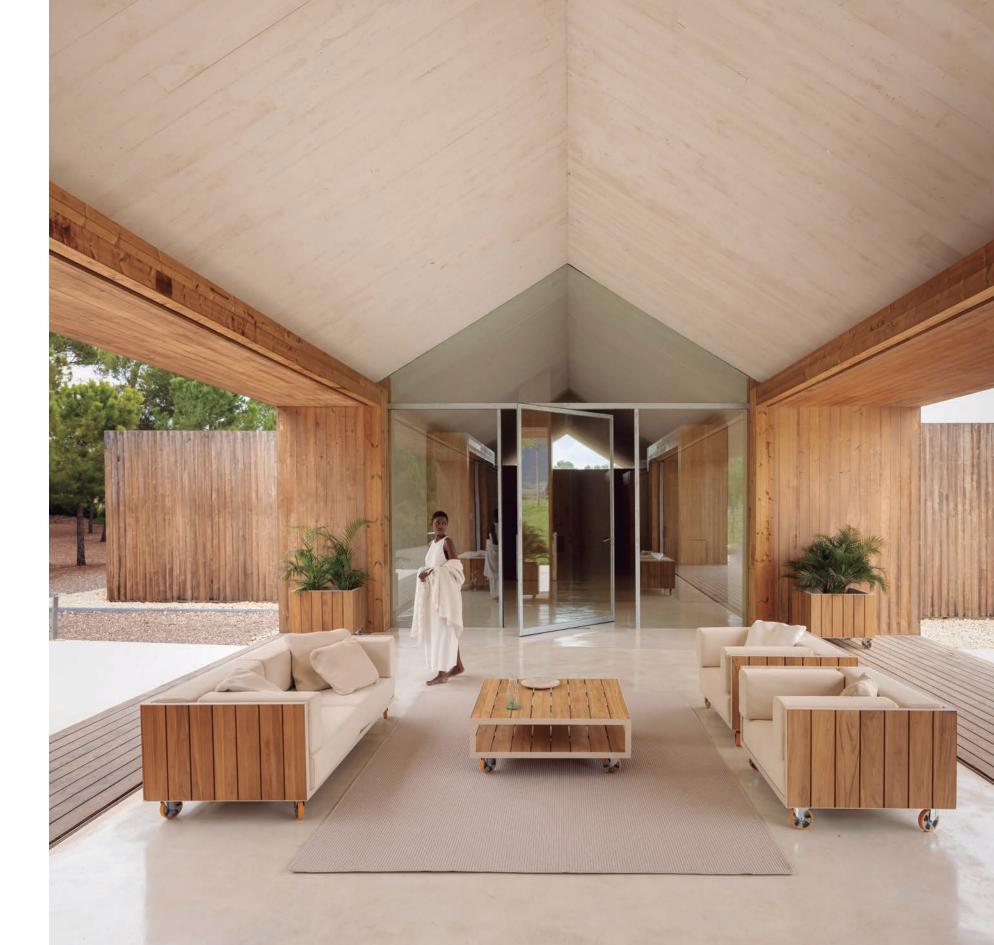

### 01 VINEYARD

10

The *Vineyard* collection was designed *ad hoc* by Ramón Esteve himself, for his own country house. These pieces were conceived in harmony with the house itself, just like a common language based on the introduction of wooden slats, framed by a lacquered aluminum profile, combined with it's upholstery.

The *Vineyard* collection is composed by ample and comfortable modules, with industrial wheels to help move these modules, creating a versatile and easily combinable set.

Versatile Comfortable Warmly Sustainable Timeless

Sofa and coffee table set. Teak and aluminium. Vineyard side table. Teak and aluminium.

(P. 11) Sofa, armchairs and center table set. Teak and aluminium.

Vineyard Dining table and chairs. Teak and aluminium.