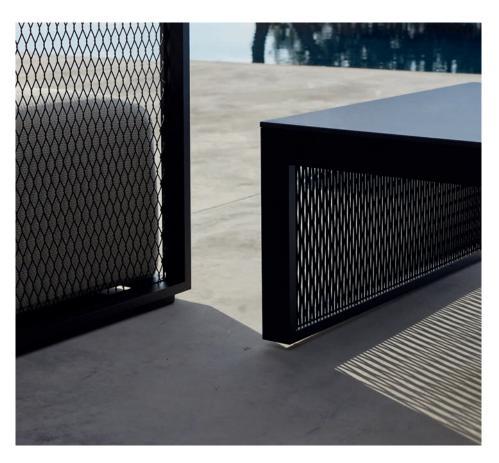

### 02 THE FACTORY

*The Factory* collection, designed by Ramón Esteve for Vondom, is characterized by it's aluminium profile structure and deployée mesh.

Inspired by New York's cast-iron architecture, this collection breathes and industrial air just like some districts of the city such as Tribeca or Soho. At the same time, the contrast of it's generously proportioned upholstered cushions gives this collection a warm and friendly touch.

(P. 19 / P. 21 / P. 22) The Factory lounge chair, sofa and side table set. Aluminium and deployée.

Deployée mesh detail.

The Factory coffee table. Aluminium and deployée.

(P. 25) The Factory sun lounger. Aluminium and deployée.