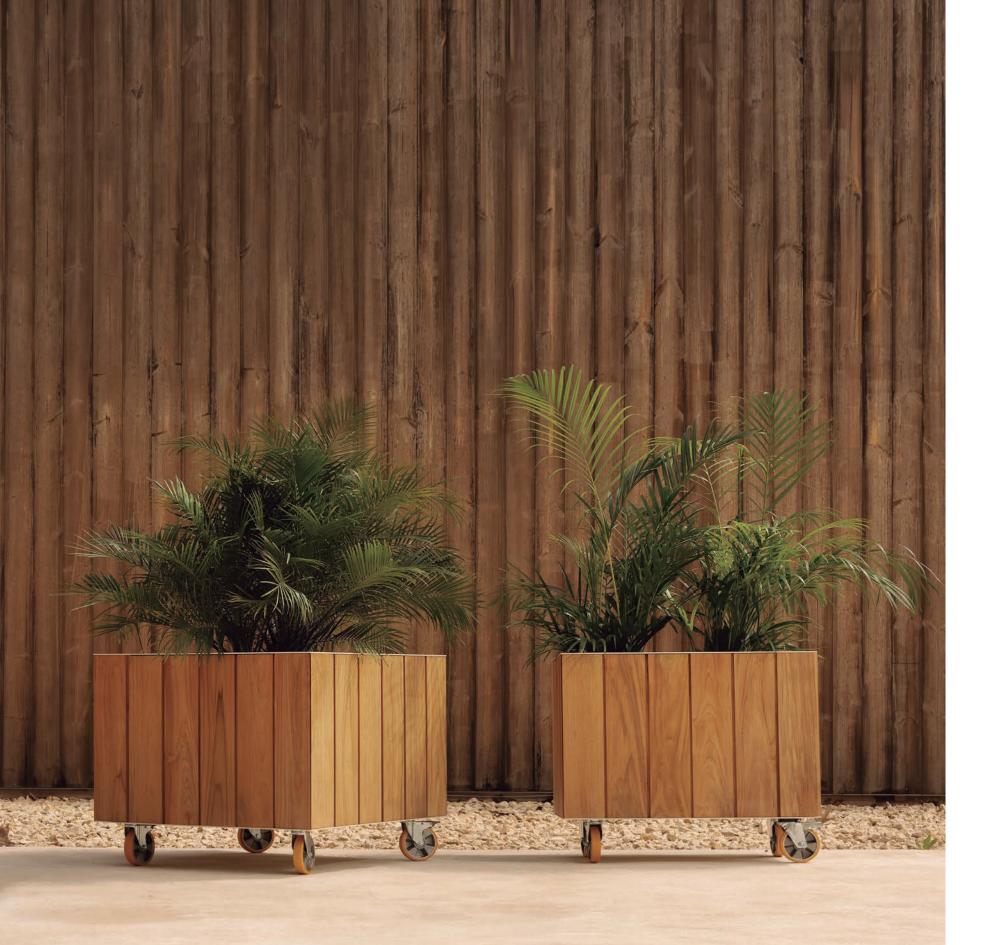

(P. 14) Vineyard planters. Teak and aluminium.

(P.15) Vineyard Sun loungers. Teak and aluminium.