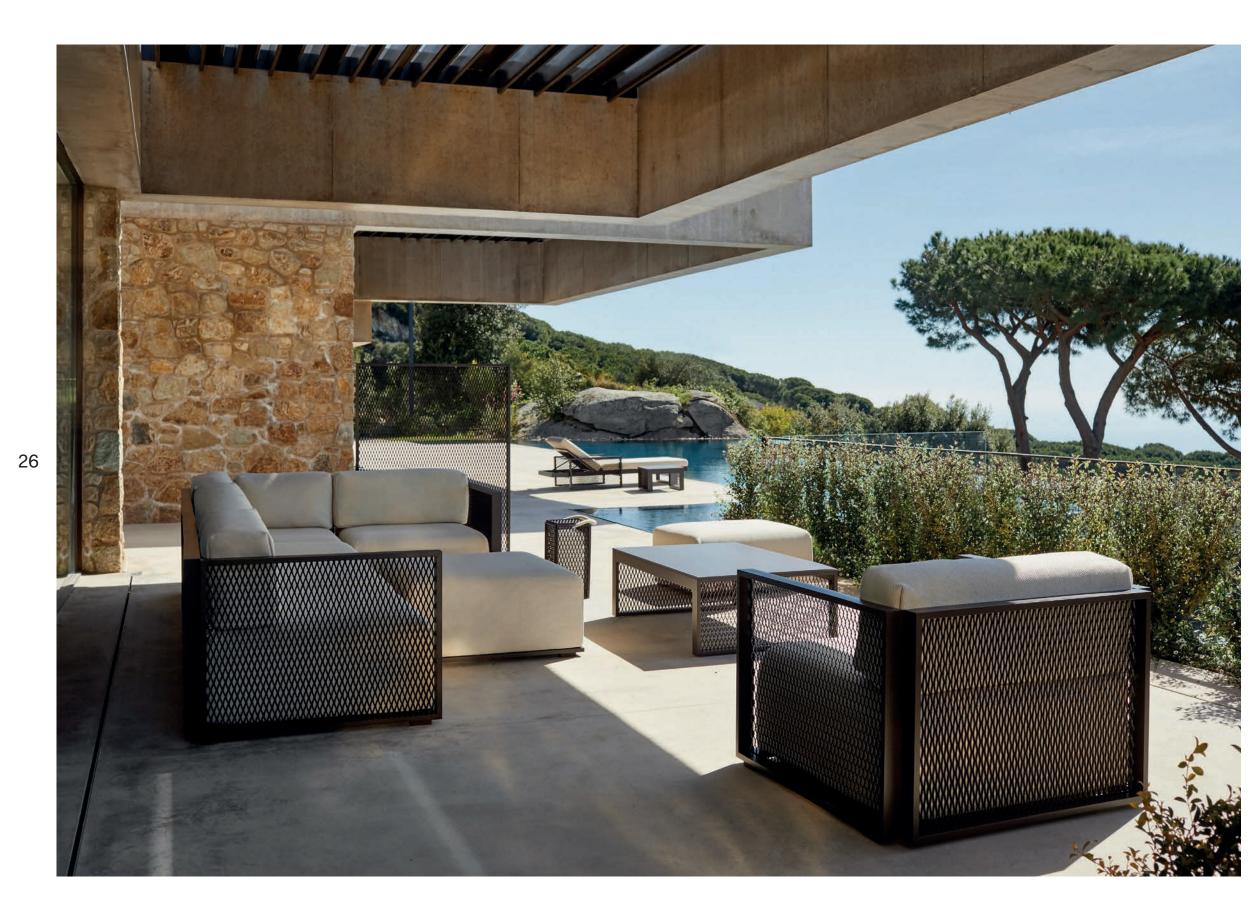

### 02 THE FACTORY

*The Factory* collection, designed by Ramón Esteve for Vondom, is characterized by it's aluminium profile structure and deployée mesh.

Inspired by New York's cast-iron architecture, this collection breathes and industrial air just like some districts of the city such as Tribeca or Soho. At the same time, the contrast of it's generously proportioned upholstered cushions gives this collection a warm and friendly touch.

(P. 19 / P. 21 / P. 22) The Factory lounge chair, sofa and side table set. Aluminium and deployée.

Deployée mesh detail.

The Factory coffee table. Aluminium and deployée.

(P. 25) The Factory sun lounger. Aluminium and deployée.