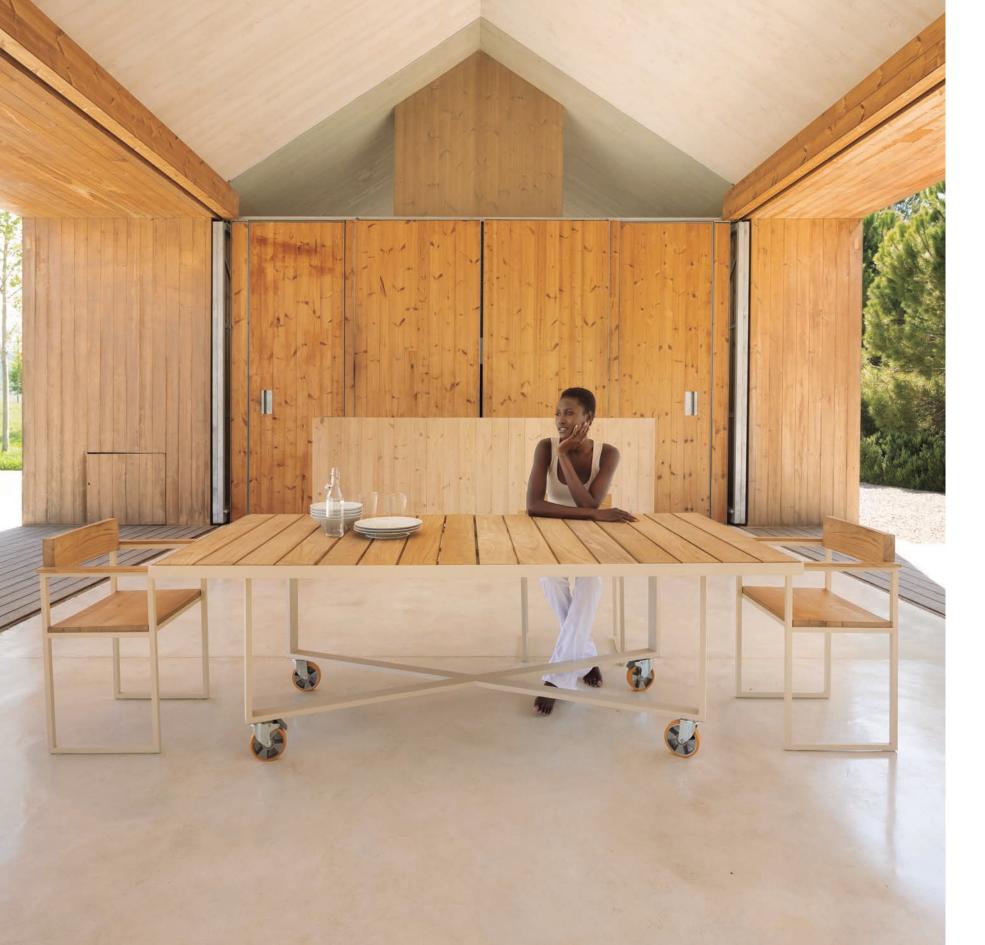

Sofa and coffee table set. Teak and aluminium. Vineyard side table. Teak and aluminium.

(P. 11) Sofa, armchairs and center table set. Teak and aluminium.

Vineyard Dining table and chairs. Teak and aluminium.