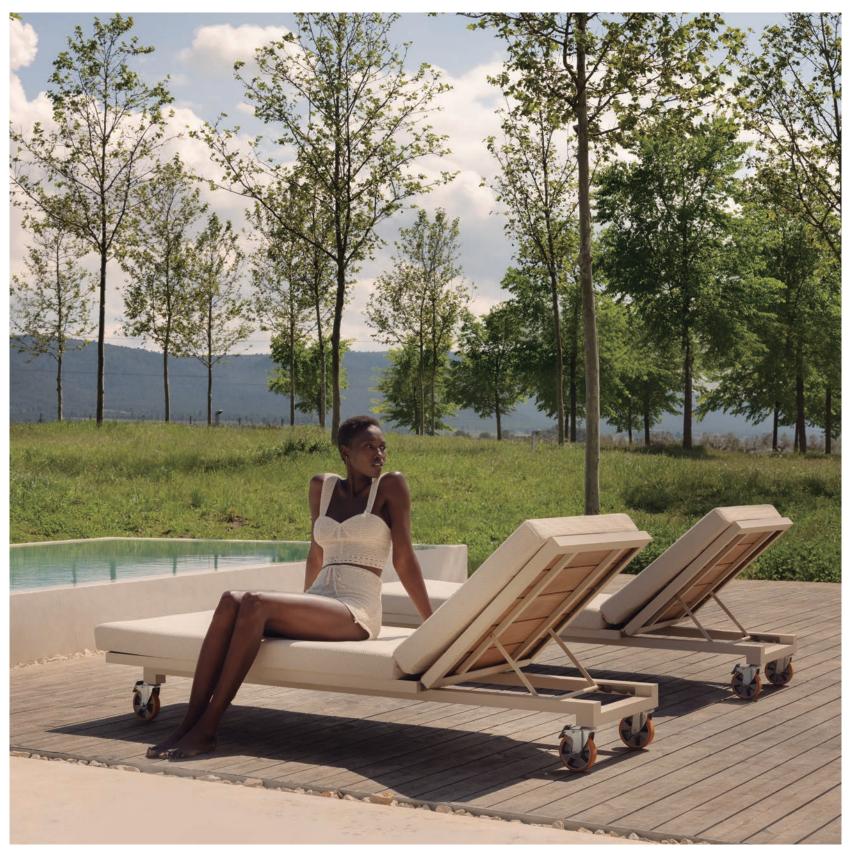

(P. 14) Vineyard planters. Teak and aluminium.

(P.15) Vineyard Sun loungers. Teak and aluminium.