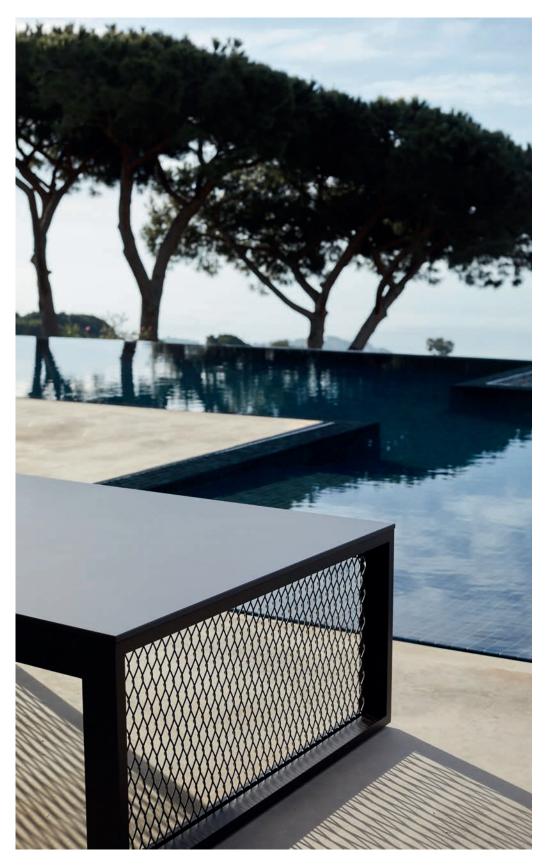

### 02 THE FACTORY

*The Factory* collection, designed by Ramón Esteve for Vondom, is characterized by it's aluminium profile structure and deployée mesh.

Inspired by New York's cast-iron architecture, this collection breathes and industrial air just like some districts of the city such as Tribeca or Soho. At the same time, the contrast of it's generously proportioned upholstered cushions gives this collection a warm and friendly touch.

(P. 19 / P. 21 / P. 22) The Factory lounge chair, sofa and side table set. Aluminium and deployée.

Deployée mesh detail.

The Factory coffee table. Aluminium and deployée.

(P. 25) The Factory sun lounger. Aluminium and deployée.