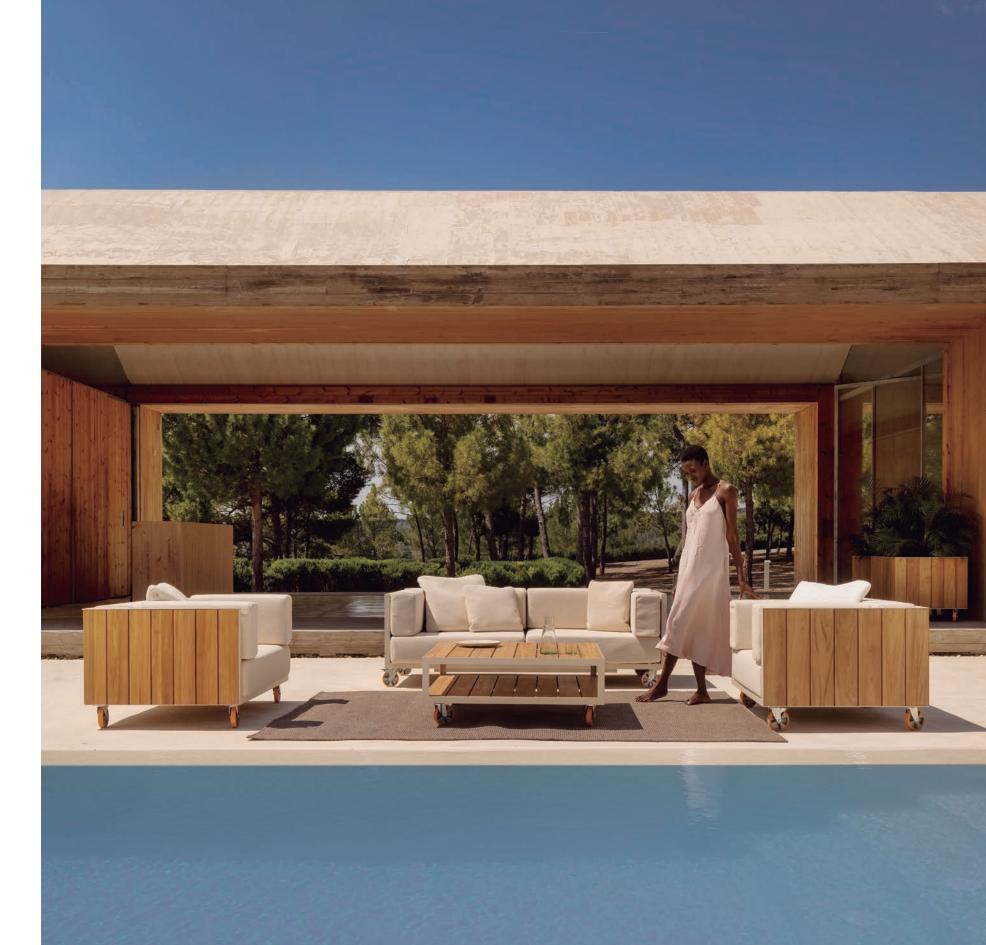

### 01 VINEYARD

10

The *Vineyard* collection was designed *ad hoc* by Ramón Esteve himself, for his own country house. These pieces were conceived in harmony with the house itself, just like a common language based on the introduction of wooden slats, framed by a lacquered aluminum profile, combined with it's upholstery.

The *Vineyard* collection is composed by ample and comfortable modules, with industrial wheels to help move these modules, creating a versatile and easily combinable set.

Versatile Comfortable Warmly Sustainable Timeless

Sofa and coffee table set. Teak and aluminium. Vineyard side table. Teak and aluminium.

(P. 11) Sofa, armchairs and center table set. Teak and aluminium.

Vineyard Dining table and chairs. Teak and aluminium.