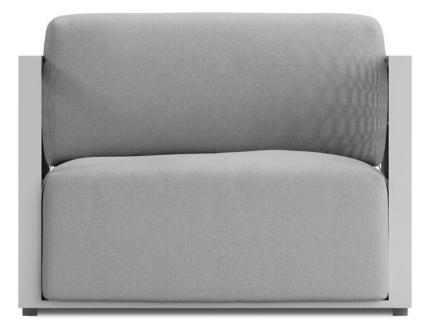

## THE FACTORY

*The Factory* lounge chair

### 02 THE FACTORY

*The Factory* collection, designed by Ramón Esteve for Vondom, is characterized by it's aluminium profile structure and deployée mesh.

Inspired by New York's cast-iron architecture, this collection breathes and industrial air just like some districts of the city such as Tribeca or Soho. At the same time, the contrast of it's generously proportioned upholstered cushions gives this collection a warm and friendly touch.