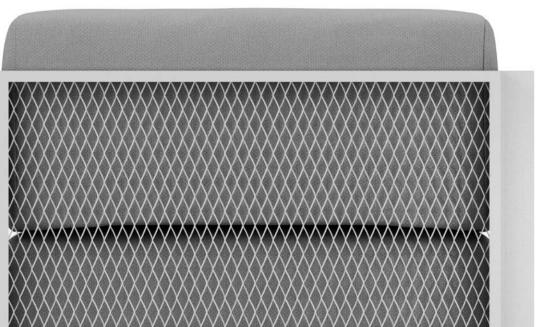

### 02 THE FACTORY

*The Factory* collection, designed by Ramón Esteve for Vondom, is characterized by it's aluminium profile structure and deployée mesh.

Inspired by New York's cast-iron architecture, this collection breathes and industrial air just like some districts of the city such as Tribeca or Soho. At the same time, the contrast of it's generously proportioned upholstered cushions gives this collection a warm and friendly touch.

(P. 19 / P. 21 / P. 22) The Factory lounge chair, sofa and side table set. Aluminium and deployée.

Deployée mesh detail.

The Factory coffee table. Aluminium and deployée.

(P. 25) The Factory sun lounger. Aluminium and deployée.