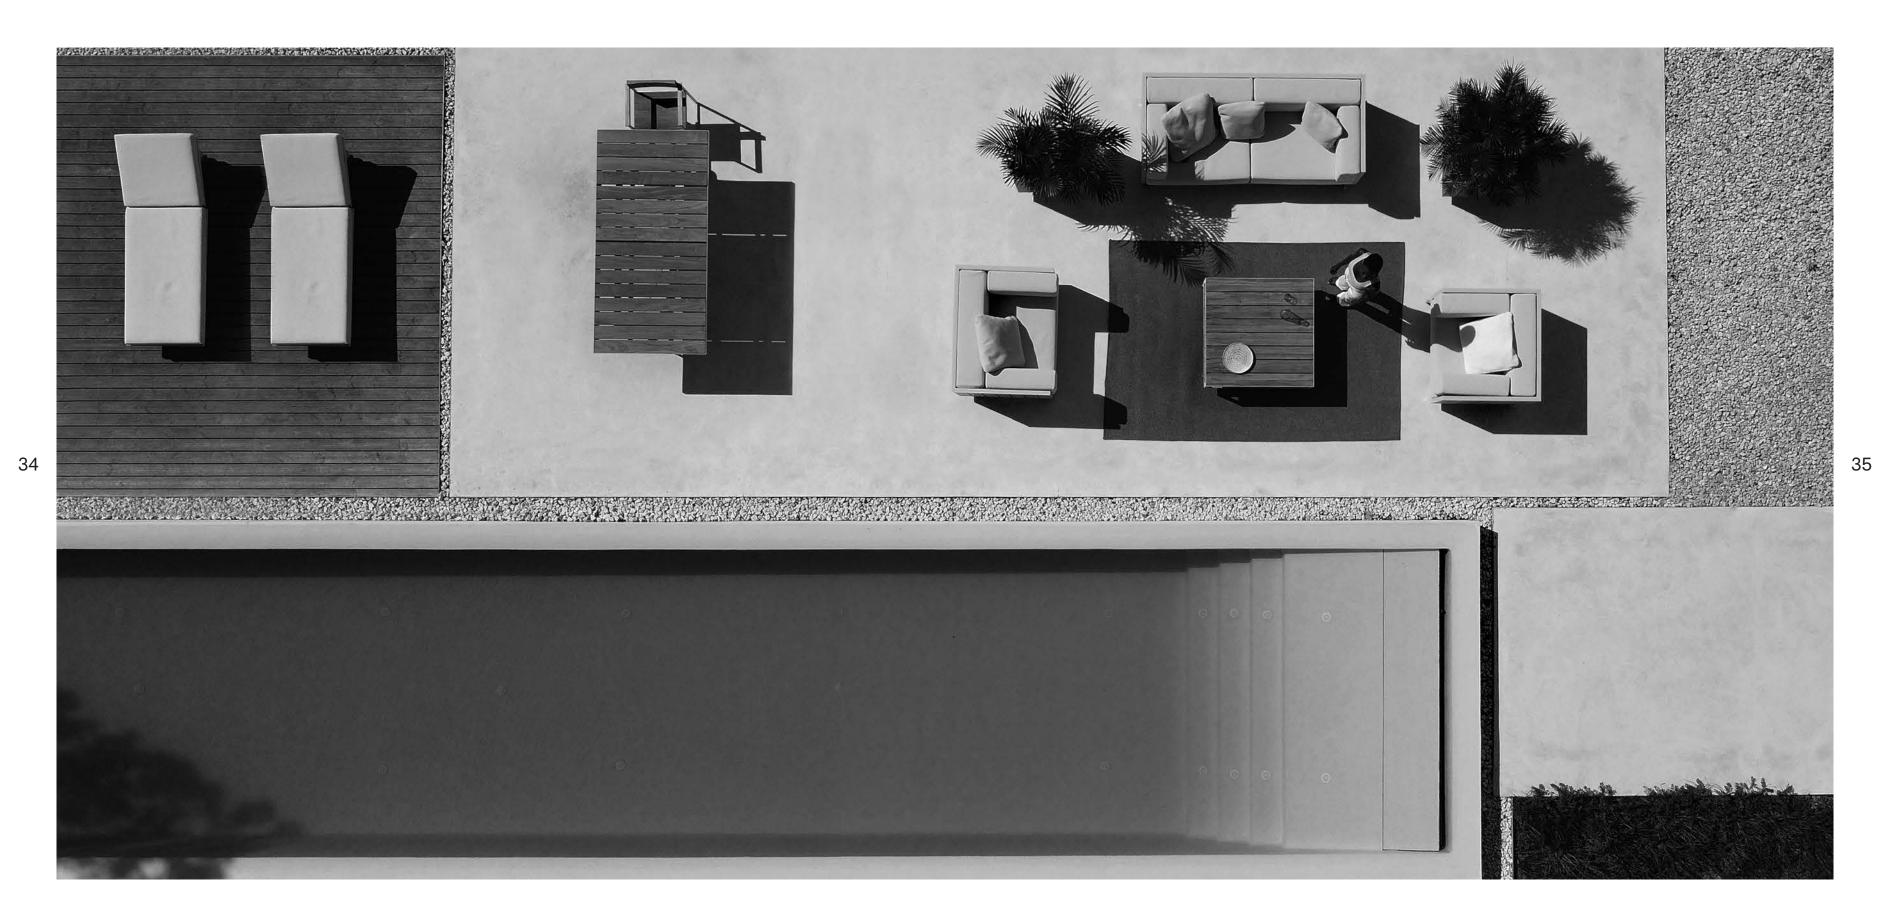

### 01 VINEYARD

10

The *Vineyard* collection was designed *ad hoc* by Ramón Esteve himself, for his own country house. These pieces were conceived in harmony with the house itself, just like a common language based on the introduction of wooden slats, framed by a lacquered aluminum profile, combined with it's upholstery.

The *Vineyard* collection is composed by ample and comfortable modules, with industrial wheels to help move these modules, creating a versatile and easily combinable set.

Versatile Comfortable Warmly Sustainable Timeless

Sofa and coffee table set. Teak and aluminium. Vineyard side table. Teak and aluminium.

(P. 11) Sofa, armchairs and center table set. Teak and aluminium.

Vineyard Dining table and chairs. Teak and aluminium.

(P. 14) Vineyard planters. Teak and aluminium.

(P.15) Vineyard Sun loungers. Teak and aluminium.