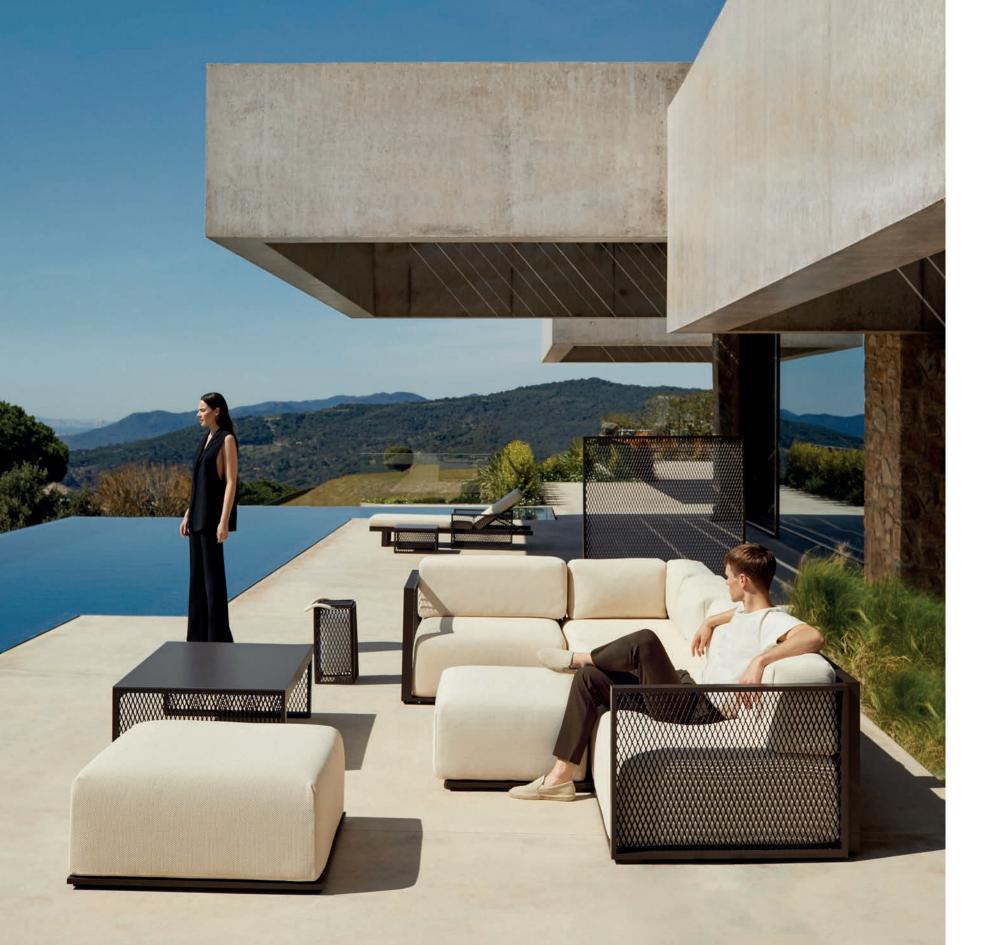

### 01 VINEYARD

10

The *Vineyard* collection was designed *ad hoc* by Ramón Esteve himself, for his own country house. These pieces were conceived in harmony with the house itself, just like a common language based on the introduction of wooden slats, framed by a lacquered aluminum profile, combined with it's upholstery.

The *Vineyard* collection is composed by ample and comfortable modules, with industrial wheels to help move these modules, creating a versatile and easily combinable set.

Versatile Comfortable Warmly Sustainable Timeless

Sofa and coffee table set. Teak and aluminium. Vineyard side table. Teak and aluminium.

(P. 11) Sofa, armchairs and center table set. Teak and aluminium.

Vineyard Dining table and chairs. Teak and aluminium.