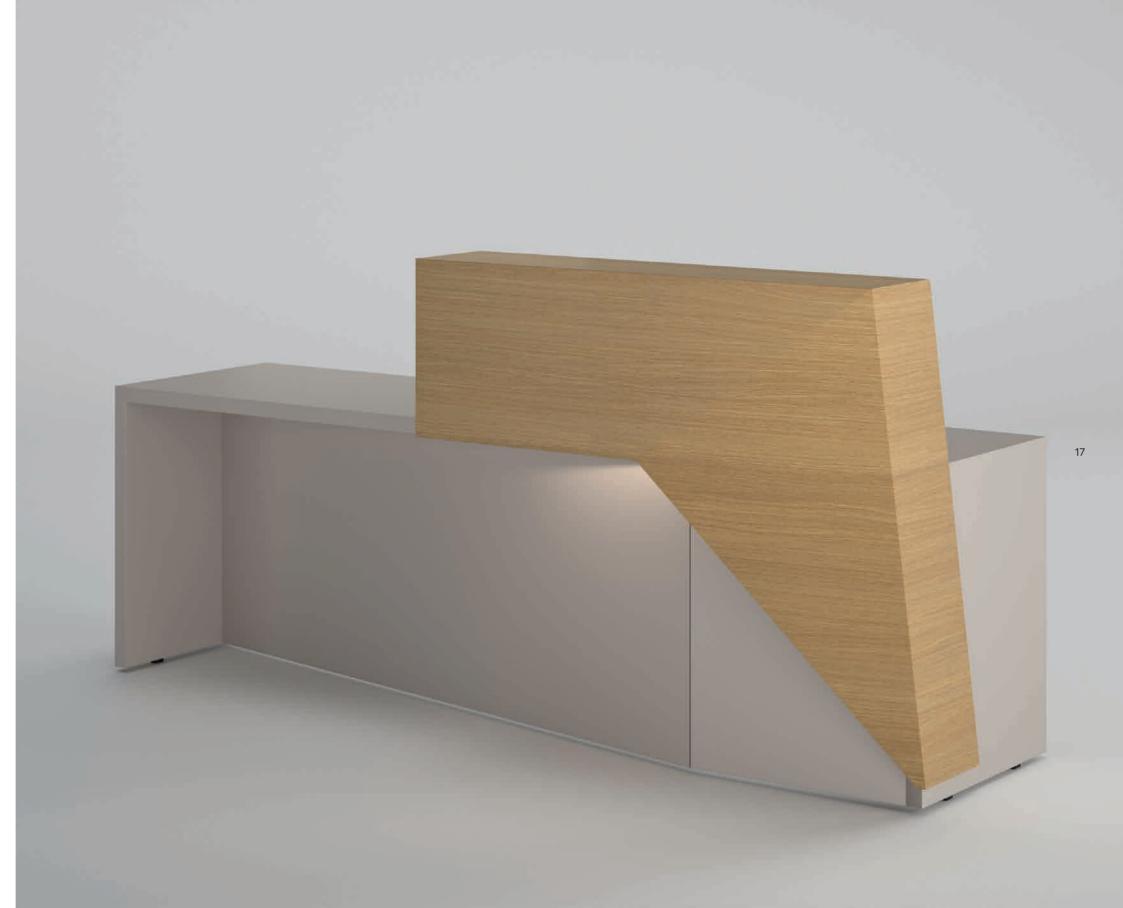

### NIU By pepe font

NIU is a unique reception solution, with a design that adapts to any environment, providing different possibilities as a counter, point of service or workstation.

Opposites gathered in this piece in harmonic balance. Like a nest and the branch that supports it, in organic continuity, without knowing where one begins and the other ends. transmit different feelings: dynamism, balance, impossible... Heavy, light. stable, unstable, static, dynamic.

ΝIΝ