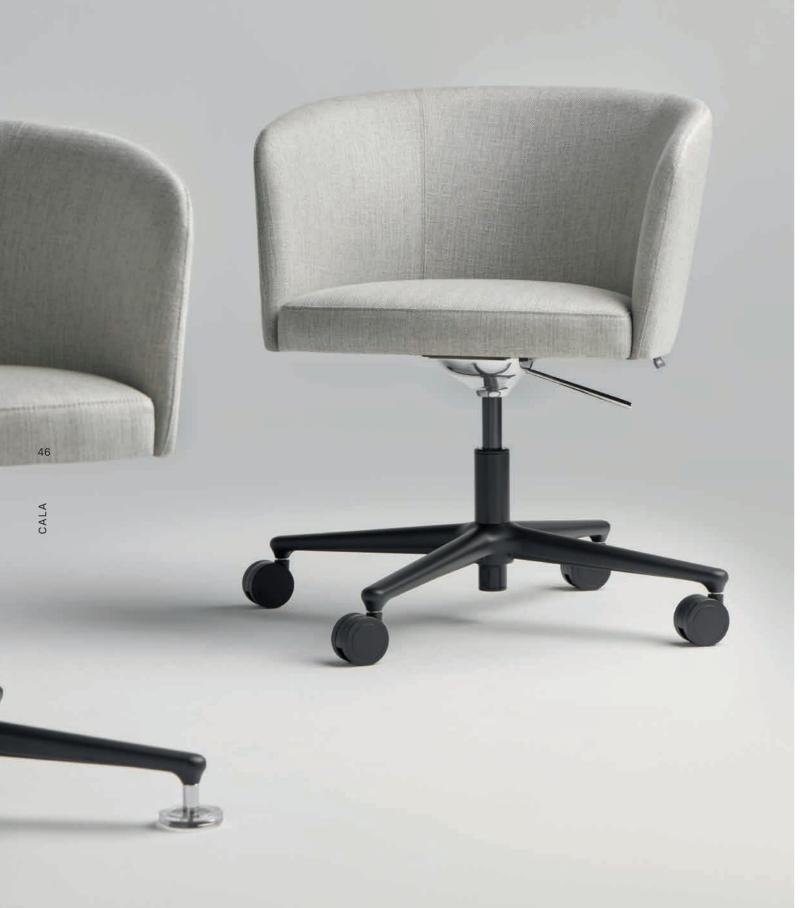

### CALA

CALA is a versatile chair that adapts to different work spaces, with a highly comfortable enveloping backrest. It provides infinite customization possibilities thanks to the combination of finishes on its smooth upholstered shell or Diamond stitching, with different wooden or aluminum bases, gliders or wheels for all types of environments and projects.