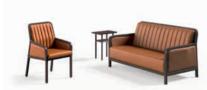

## KBAM

Perfect balance of comfort with timeless geometry. The sofa is available in 2 and 3 seater, with the pouf and the armchair with wood legs.

With their generous stitching and comfortable sitting, this captivating sofa plays the role of the main character in an elegant space. Perfect solution for waiting rooms or rest areas of multipurpose spaces. The armchair optionally has a relax mechanism with three sitting, comfortable and lying positions.