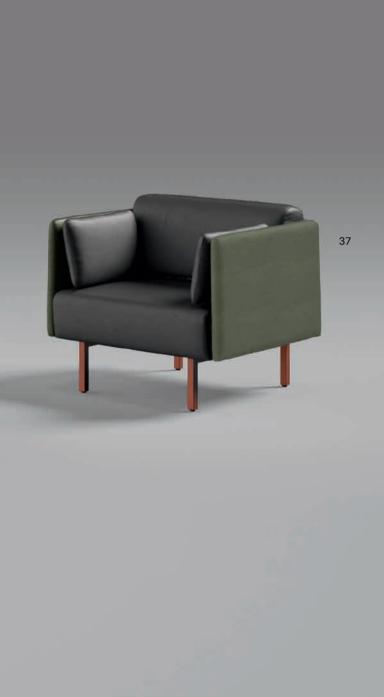

## PIEM BY DORIGO DESIGN

PIEM SOFAS

36

The fundamental concept of the PIEM sofa is to offer a space for meeting and privacy. Create an intimate space to retreat into with tall side panels that shield those who sit in them visually and acoustically from the surrounding environment. PIEM has excellent acoustic qualities and works as a visual screen.