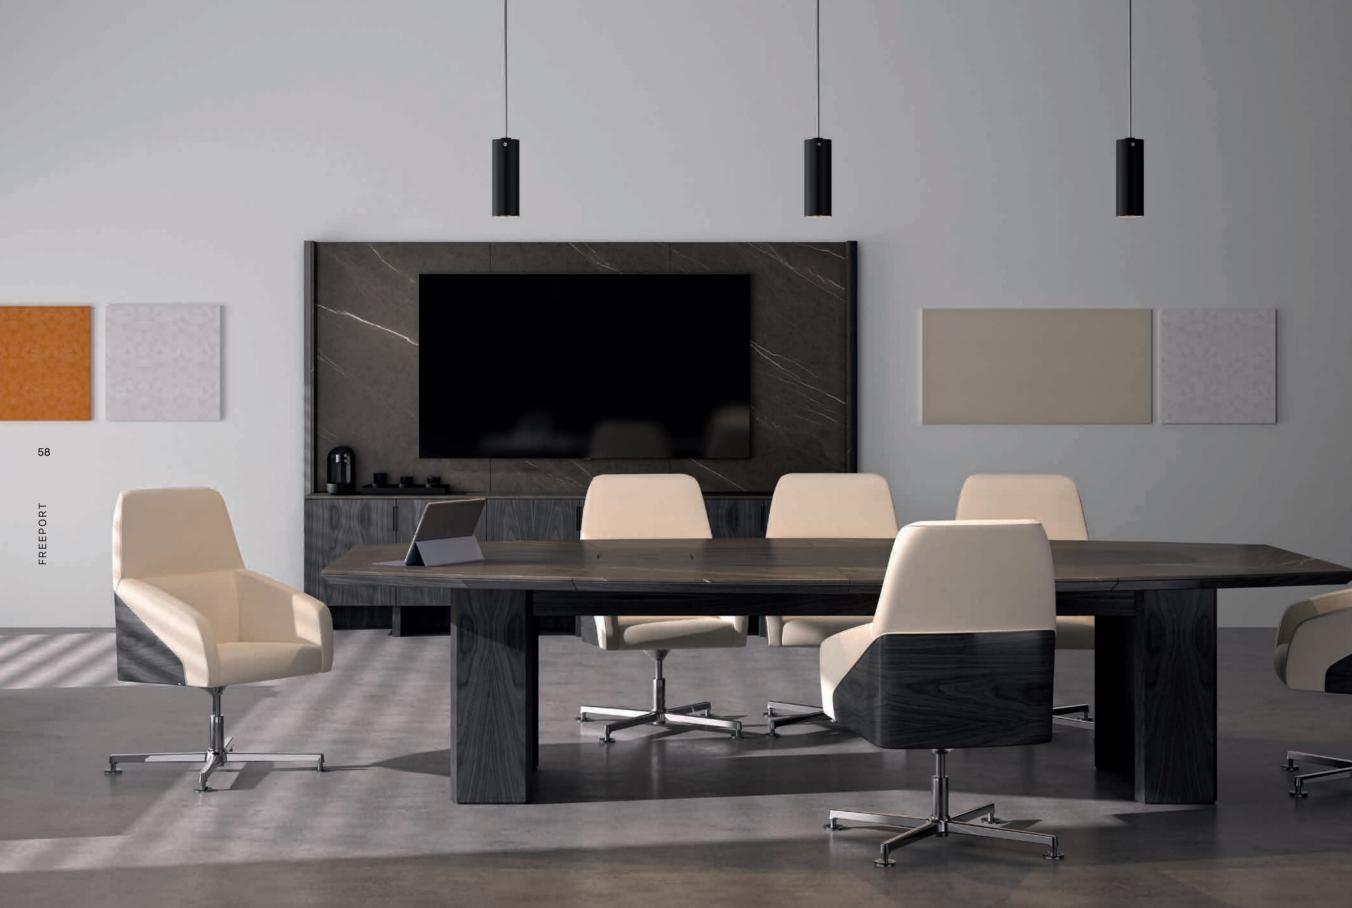

### FREEPORT BY DORIGO DESIGN

Tradition and innovation come together in the contemporary office. An idea for your office as a concept, projecting to reflect the individuality of who lives it, giving technical and at the vanguard solutions, in full continuity with the idea of your personal project.

Freeport collection, maximum expression of contemporary style.