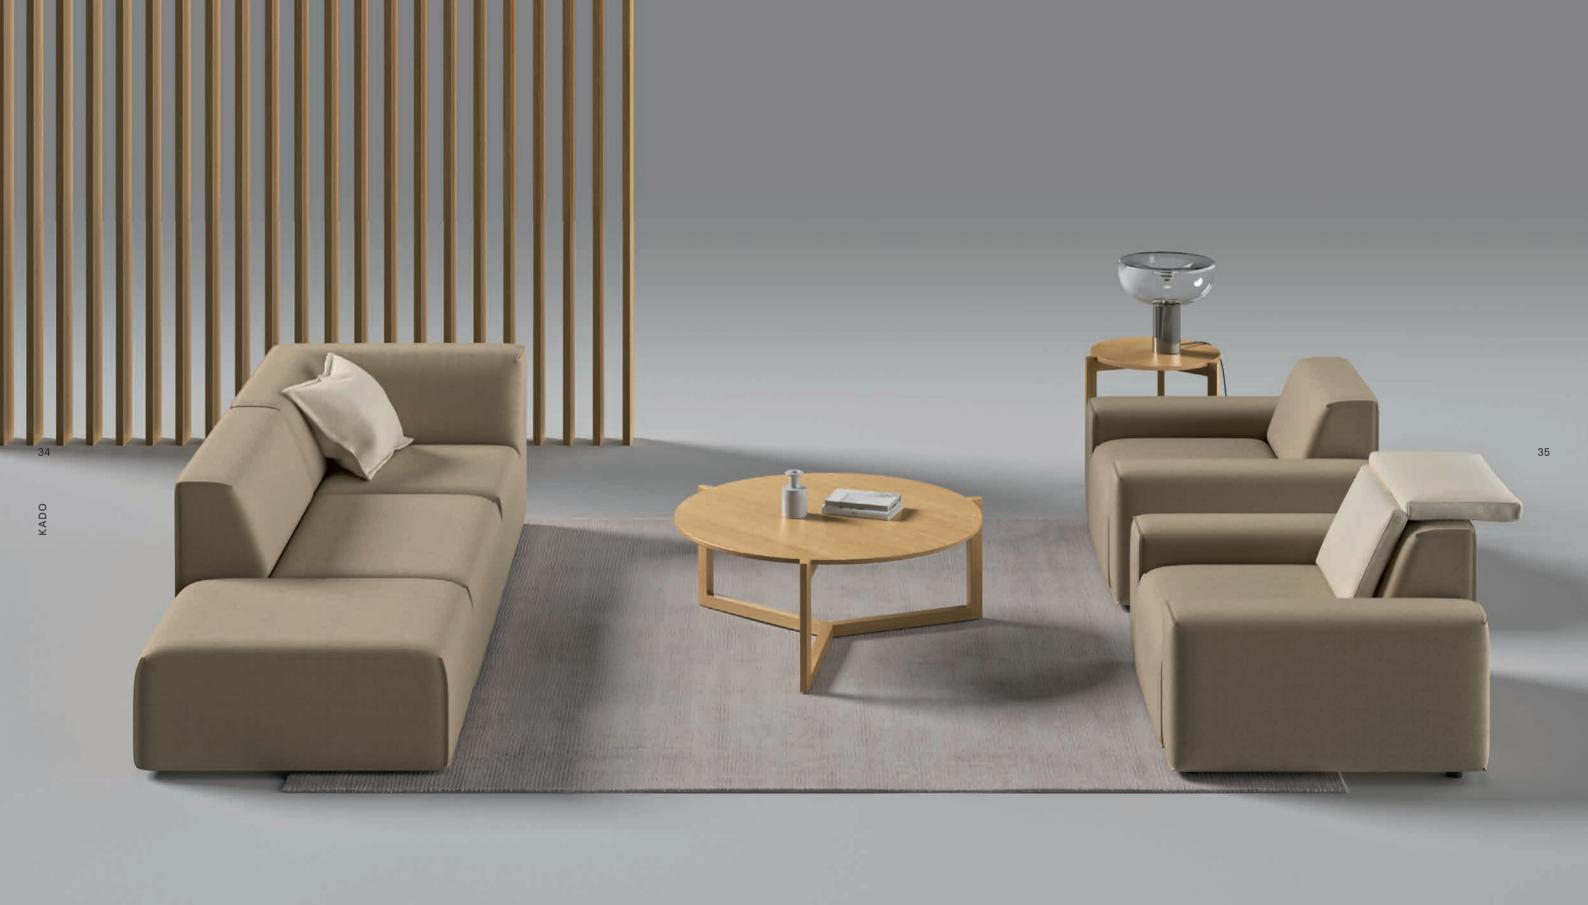

### KADO

Kado is a modular sofa that provides multiple combinations and solutions for collaborative spaces, offices and hotels.

spaces, offices and hotels. Great comfort and versatility in all its elements: central module, corner unit, terminal with armrest, pouf, footrest and cushions, allow endless visual combinations and endless possibilities.