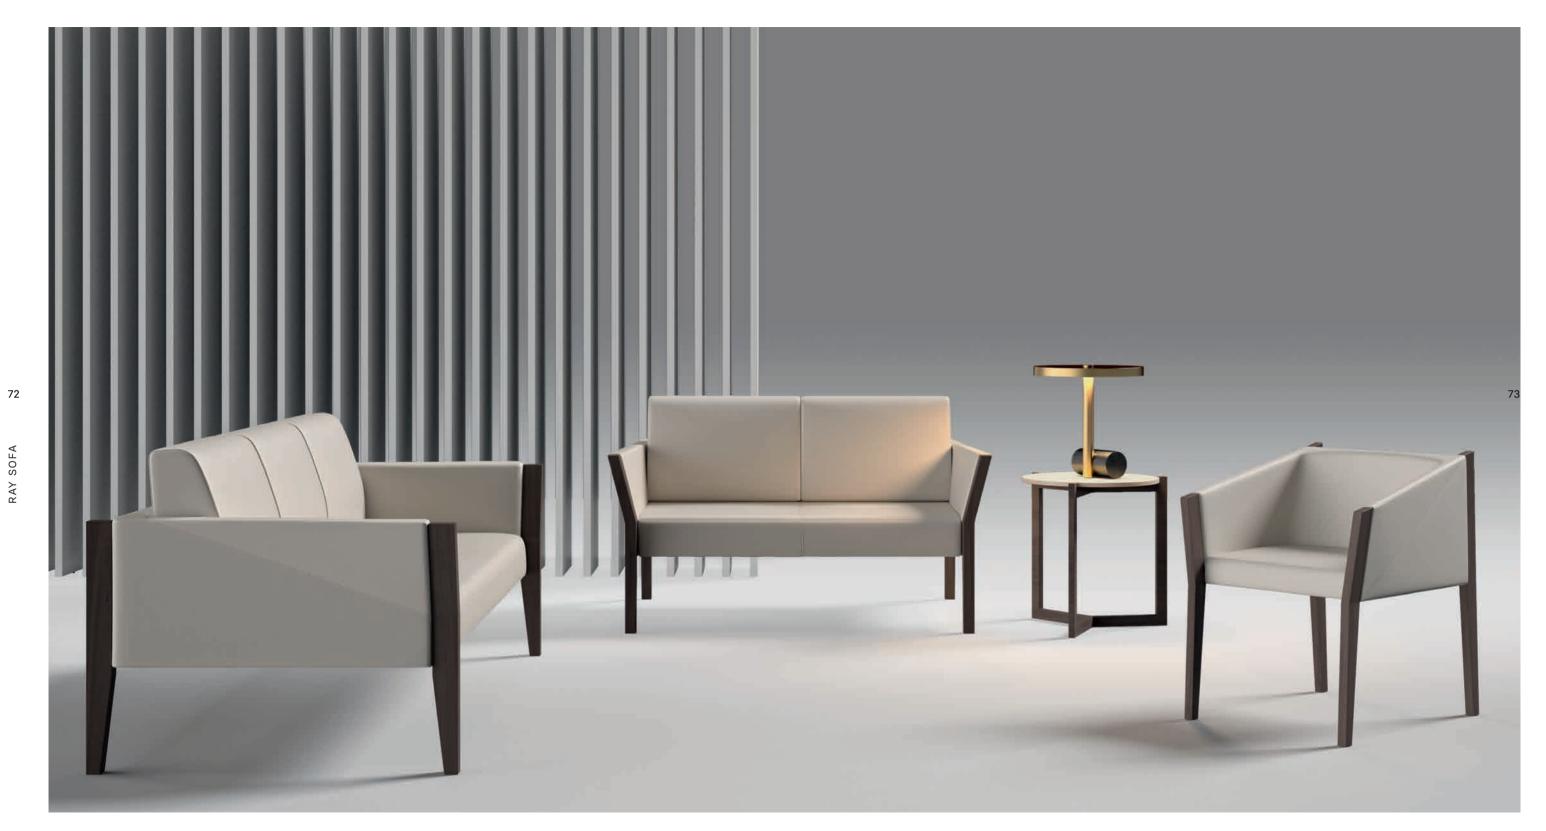

### RAY SOFA BY DORIGO DESIGN

Tradition, creativity and Mediterranean design, timeless combinations that give RAY a collection with its own stylistic and ergonomic identity.

With three backrest heights, all models are marketed with a polished aluminum or wood-coated base, swivel with four or five star base with wheels or non-slip glides, with an oscillating or return system for the seat and height adjustment.