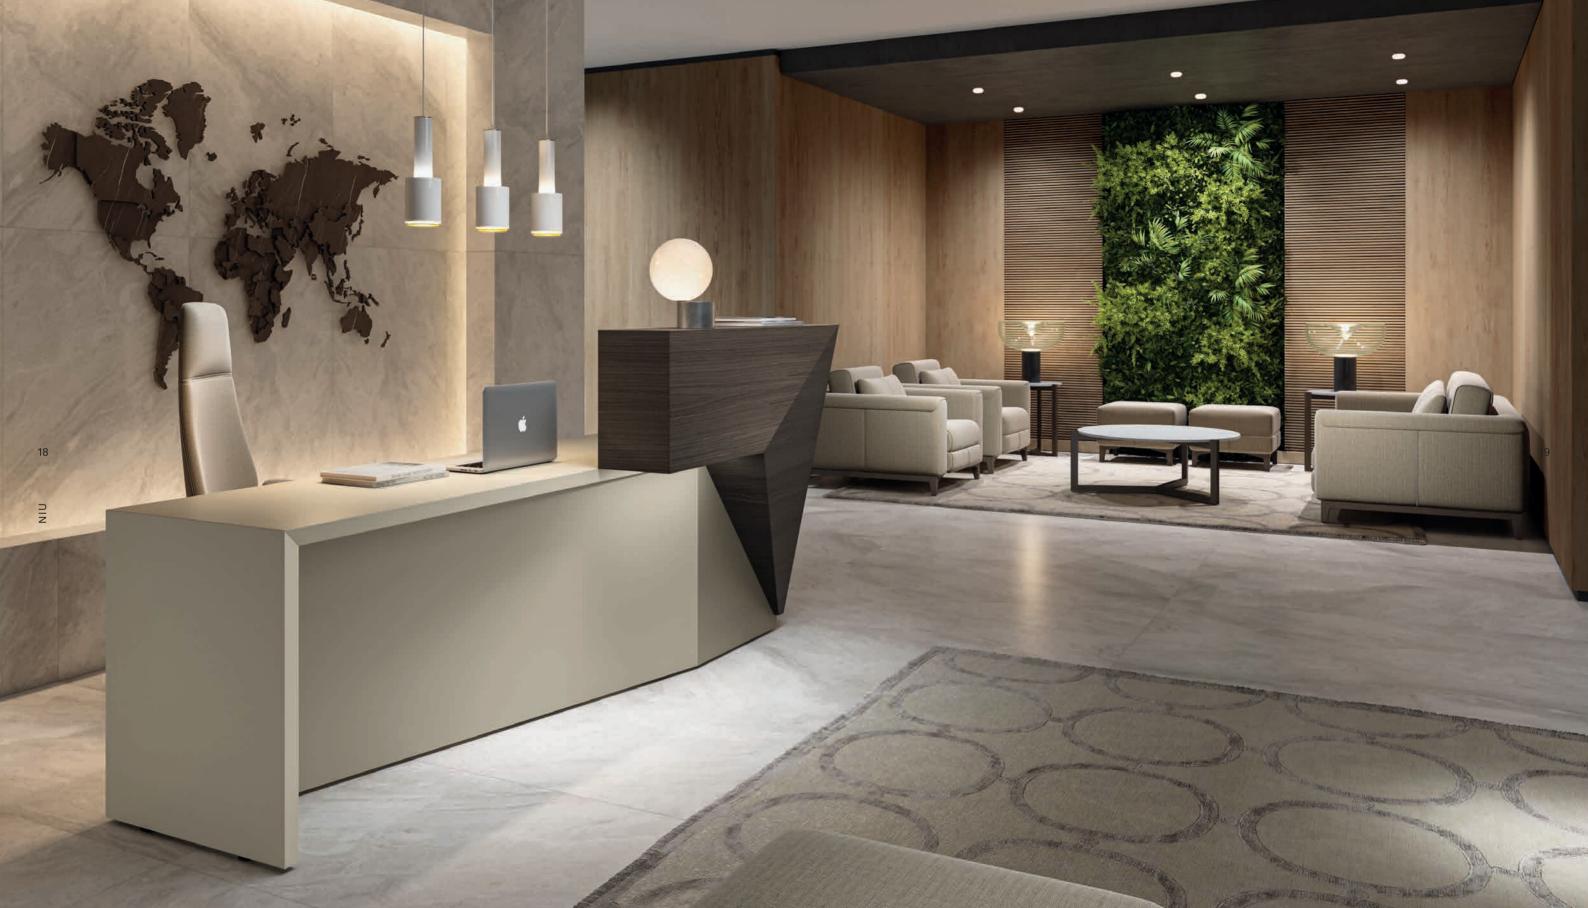

### NIU By pepe font

NIU is a unique reception solution, with a design that adapts to any environment, providing different possibilities as a counter, point of service or workstation.

Opposites gathered in this piece in harmonic balance. Like a nest and the branch that supports it, in organic continuity, without knowing where one begins and the other ends. transmit different feelings: dynamism, balance, impossible... Heavy, light. stable, unstable, static, dynamic.

ΝIΝ