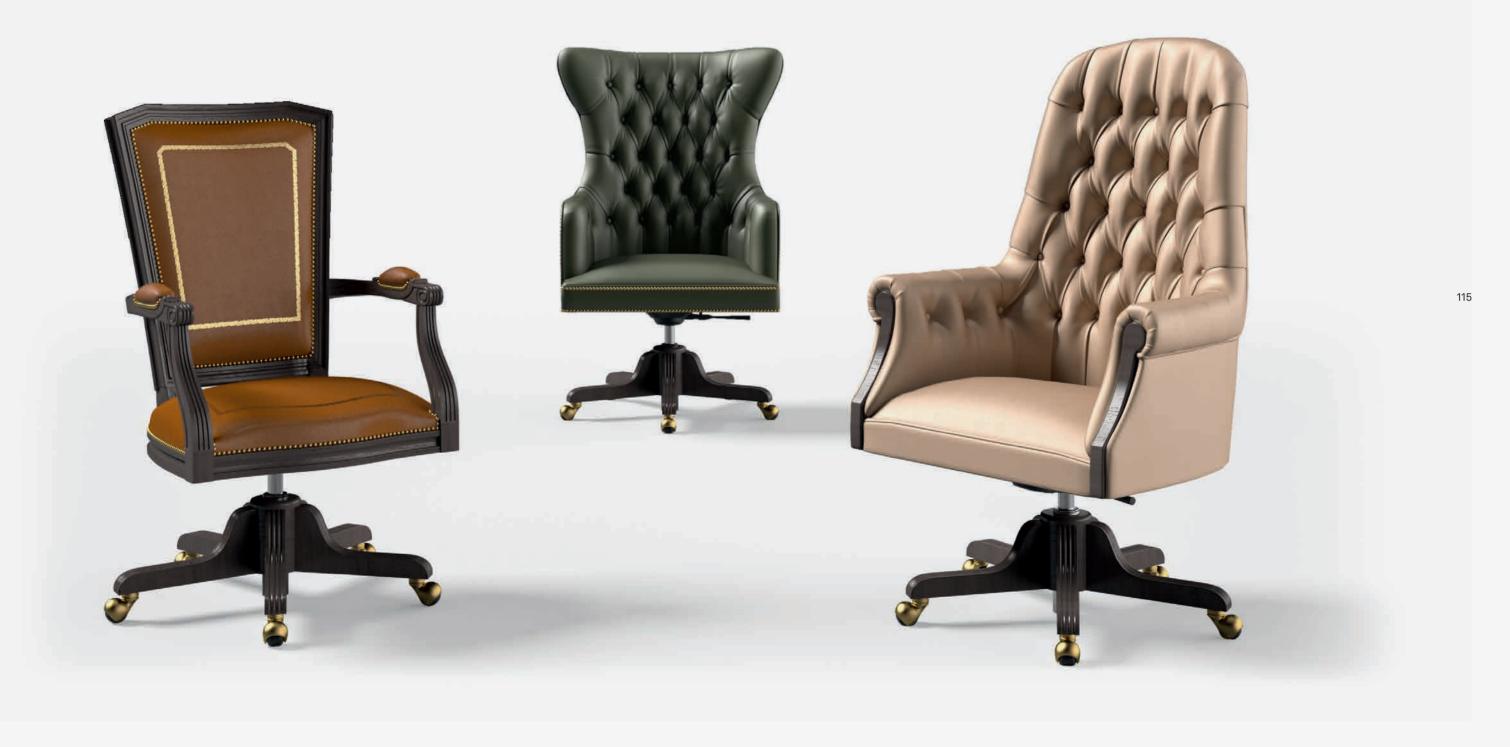

terials, make it possible to have the ideal elements for the realization of the ARTMOBLE collection.







## KBAM

Perfect balance of comfort with timeless geometry. The sofa is available in 2 and 3 seater, with the pouf and the armchair with wood legs.

With their generous stitching and comfortable sitting, this captivating sofa plays the role of the main character in an elegant space. Perfect solution for waiting rooms or rest areas of multipurpose spaces. The armchair optionally has a relax mechanism with three sitting, comfortable and lying positions.





## ILIUS BY VICENTMARTÍNEZ



The most refined handmade upholstery. To lead and manage you need good and excellent chairs. A leader manifests himself in the choice of his seating and in the values that it transmits.



## CLASSIC



## CHESTER



116

## BORDON



### PROJECTS

## OFIFRAN PROJECTS WORLDWILDE

From its beginnings, Ofifran has participated at the most representatives office furniture projects all around the world, corporate projects as well as governmental. Our ability to adapt our products to different client's requirements, lets us participate in the most demanding projects. In these pages we show special emphasis on the most representative projects in which we have recently participated.

122

PROJECTS



















### FINISHES

#### NATURAL ASH VENEER

#### TERRA, NIU, SENTA´





CHESTNUT ASH FC



ASH NOIR FR



ASH WALNUT FN

#### NATURAL OAK VENEER

BELESA



BLACK OAK NT



WALNUT OAK NM



WE

128





NATURAL OAK RO

#### TINTED SOLID BEECH WOOD

#### SQUARE, CENTOVENTI, ILIUS, RAY, C