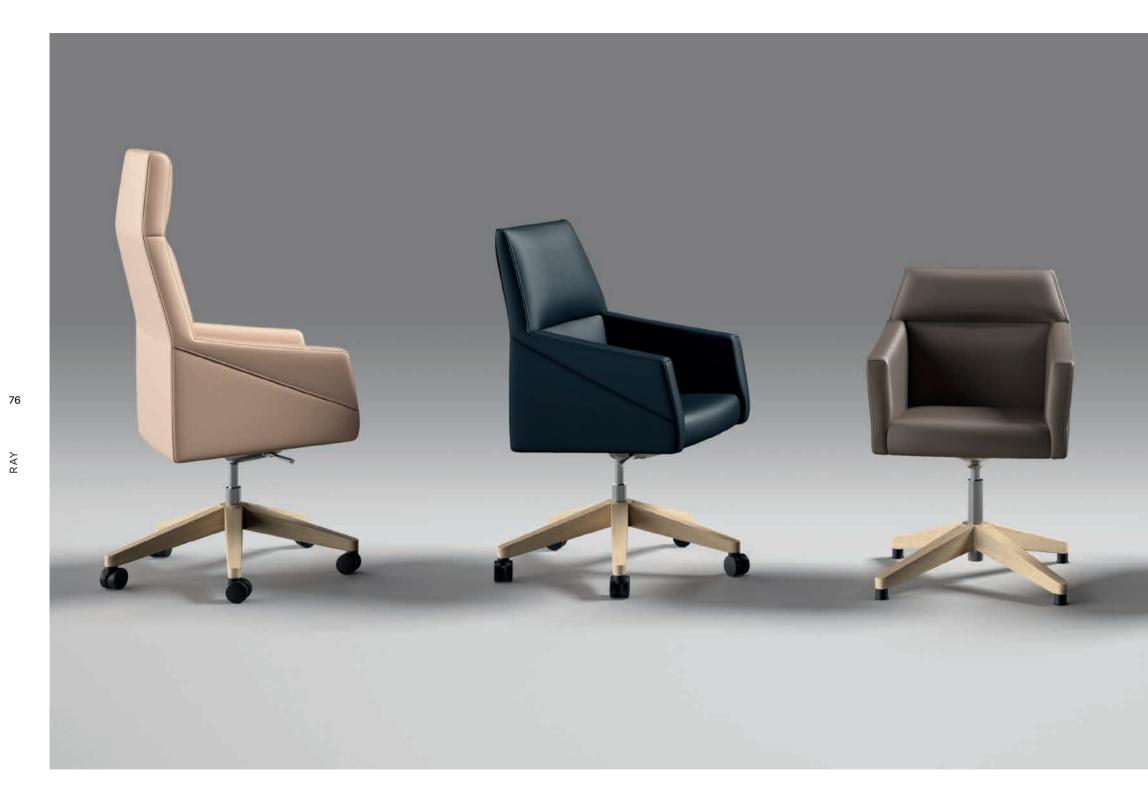

## RAY CHAIRS BY DORIGO DESIGN

A stylish and er value of innova office space. Materials conce and versatility i

74

A stylish and ergonomic product that expresses its design. Discover the value of innovation, in a perfect balance between tradition and modern

Materials conceived and designed to last over time, showing flexibility and versatility in all their compositions.