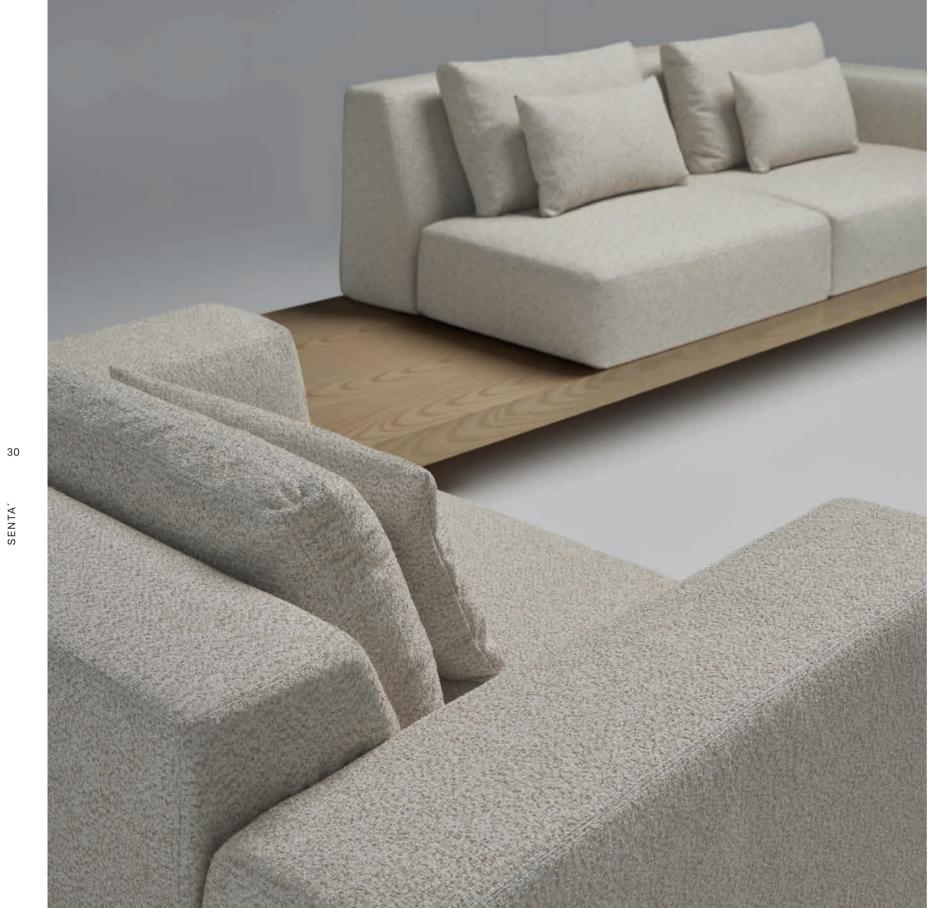

## SENTA BY DORIGO DESIGN

28

The complexity in the cabinetry of the Senta structure as sections of wooden logs that support a free platform or enriched with cushions on its seat and back that invite relaxation without losing its personality. This collection has versions of one, two and three-seater sofas, with a built-in table system that enhances its functionality.

A timeless design for corporate and contract environments.