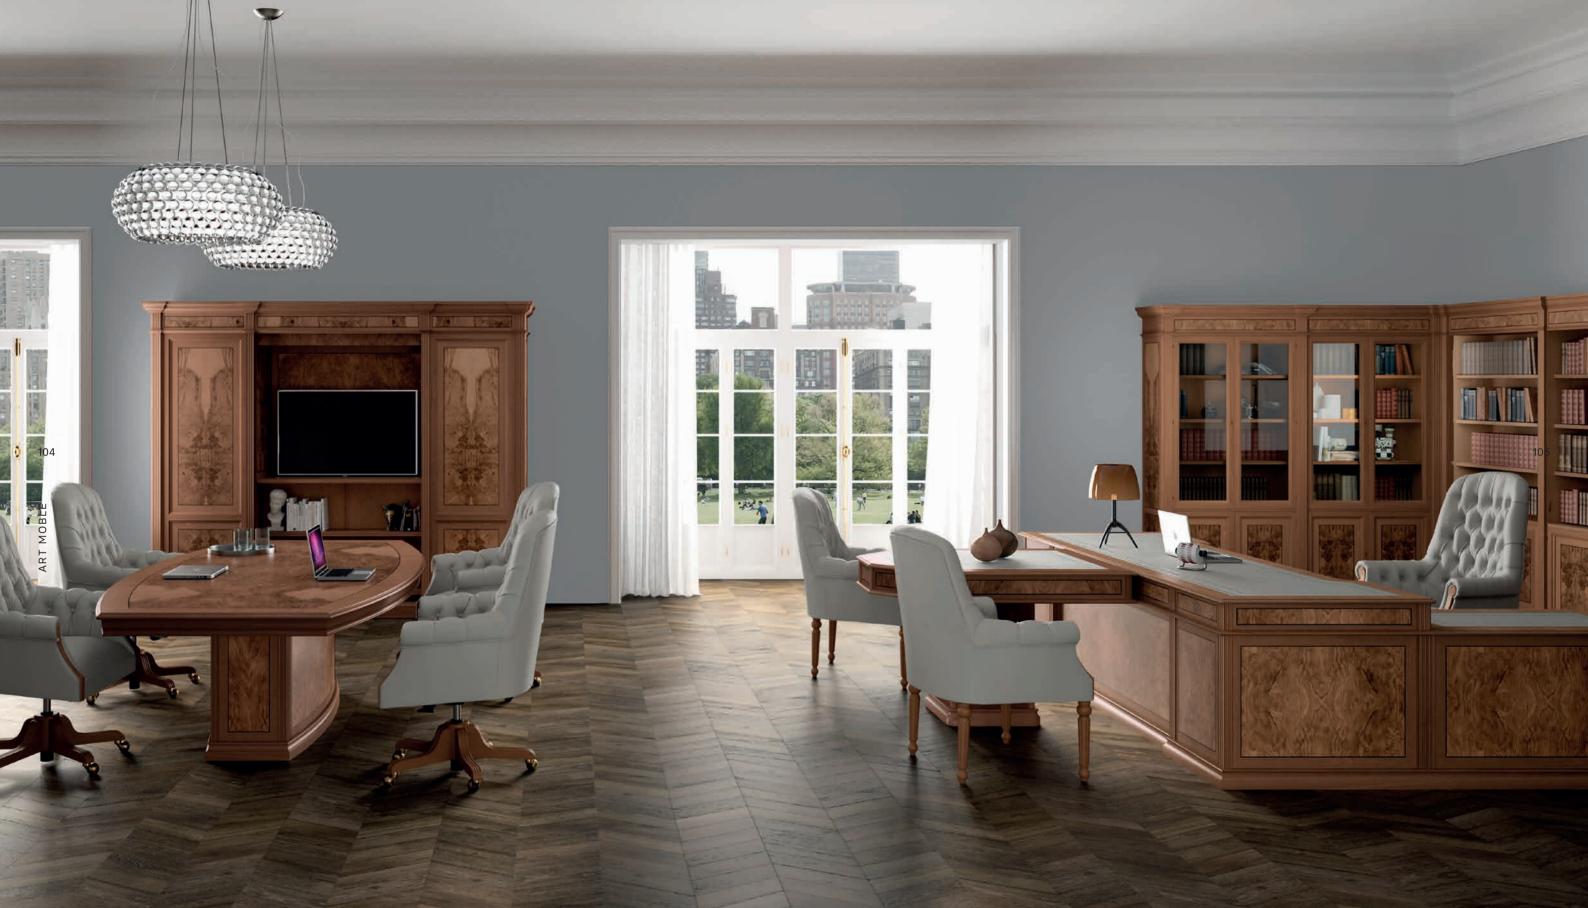

## ART MOBLE

The classic office is the one that goes beyond the time barrier and where the furniture acquires a life of its own. The classic office goes beyond the groundbreaking character, it is the office where the taste, the senses, the feelings and the harmony are noticed and acquire value.

The tradition of marquetry, cabinetry, saddlery, words that evoke ancient craftsmen, added to current technology and the knowledge of people who are experts in works of great tradition and prestige, together with a selection of exquisite raw materials, make it possible to have the ideal elements for the realization of the ARTMOBLE collection.