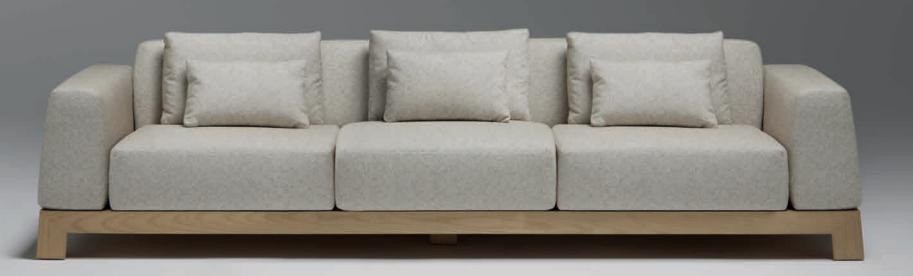

## SENTA BY DORIGO DESIGN

28

The complexity in the cabinetry of the Senta structure as sections of wooden logs that support a free platform or enriched with cushions on its seat and back that invite relaxation without losing its personality. This collection has versions of one, two and three-seater sofas, with a built-in table system that enhances its functionality.

A timeless design for corporate and contract environments.