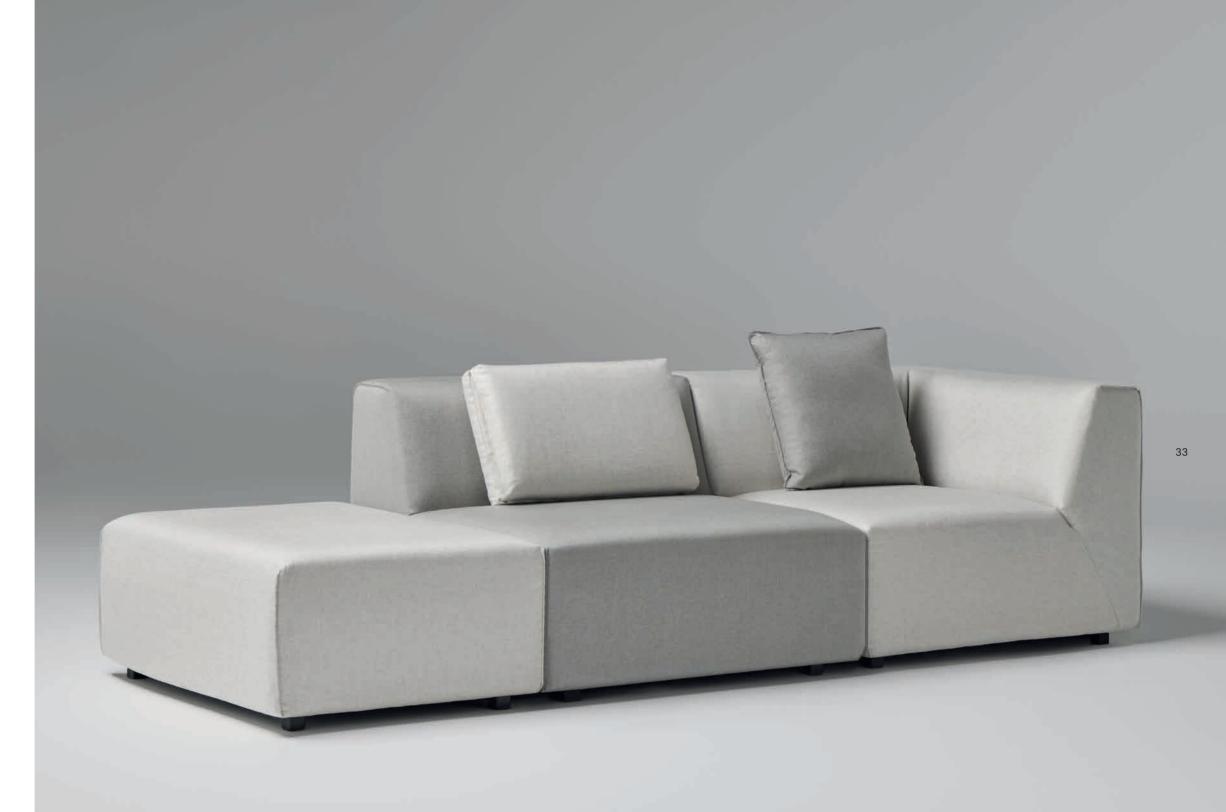

### KADO

Kado is a modular sofa that provides multiple combinations and solutions for collaborative spaces, offices and hotels.

spaces, offices and hotels. Great comfort and versatility in all its elements: central module, corner unit, terminal with armrest, pouf, footrest and cushions, allow endless visual combinations and endless possibilities.