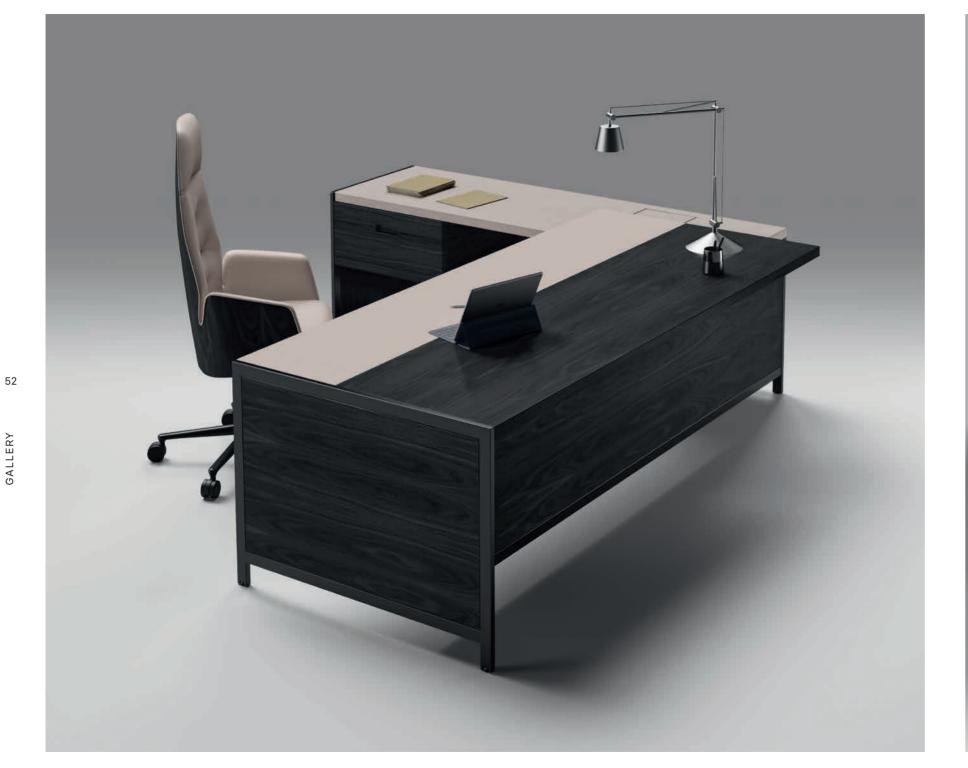

### RAY SOFA BY DORIGO DESIGN

Tradition, creativity and Mediterranean design, timeless combinations that give RAY a collection with its own stylistic and ergonomic identity.

With three backrest heights, all models are marketed with a polished aluminum or wood-coated base, swivel with four or five star base with wheels or non-slip glides, with an oscillating or return system for the seat and height adjustment.

## RAY CHAIRS BY DORIGO DESIGN

A stylish and er value of innova office space. Materials conce and versatility i

74

A stylish and ergonomic product that expresses its design. Discover the value of innovation, in a perfect balance between tradition and modern

Materials conceived and designed to last over time, showing flexibility and versatility in all their compositions.