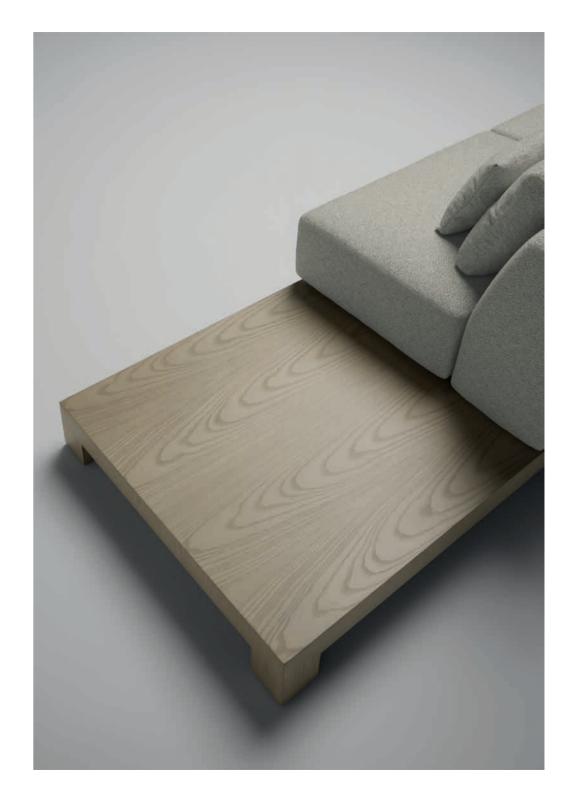

## SENTA BY DORIGO DESIGN

28

The complexity in the cabinetry of the Senta structure as sections of wooden logs that support a free platform or enriched with cushions on its seat and back that invite relaxation without losing its personality. This collection has versions of one, two and three-seater sofas, with a built-in table system that enhances its functionality.

A timeless design for corporate and contract environments.