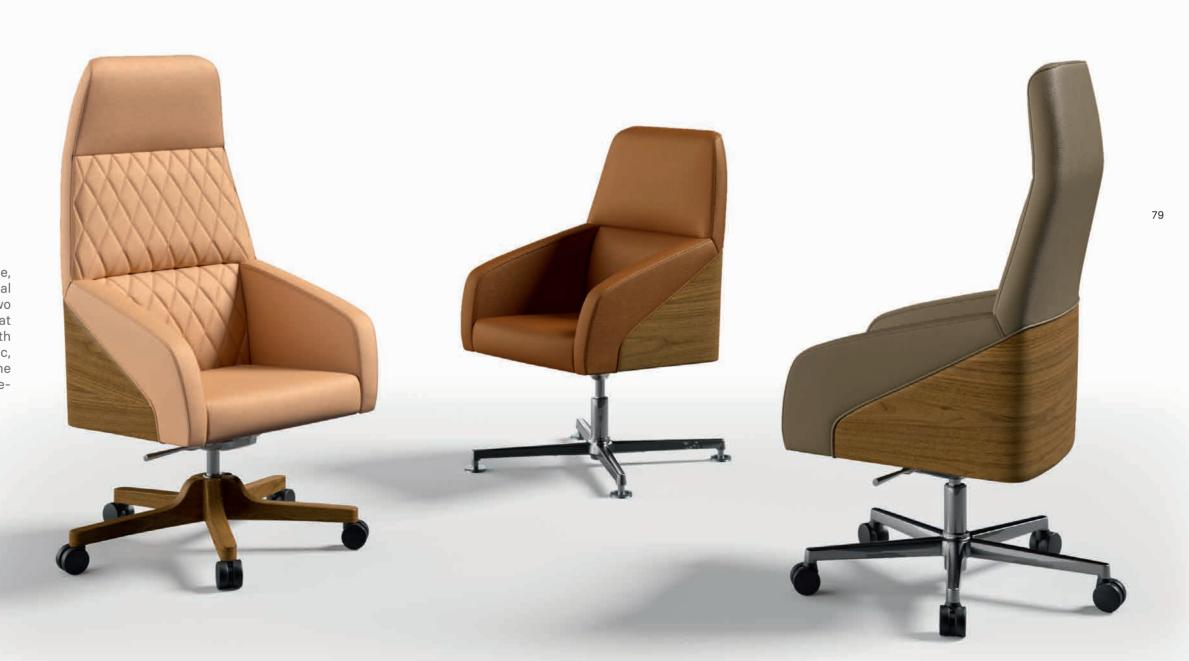

### RAY SOFA BY DORIGO DESIGN

Tradition, creativity and Mediterranean design, timeless combinations that give RAY a collection with its own stylistic and ergonomic identity.

With three backrest heights, all models are marketed with a polished aluminum or wood-coated base, swivel with four or five star base with wheels or non-slip glides, with an oscillating or return system for the seat and height adjustment.

## RAY CHAIRS BY DORIGO DESIGN

A stylish and er value of innova office space. Materials conce and versatility i

74

A stylish and ergonomic product that expresses its design. Discover the value of innovation, in a perfect balance between tradition and modern

Materials conceived and designed to last over time, showing flexibility and versatility in all their compositions.