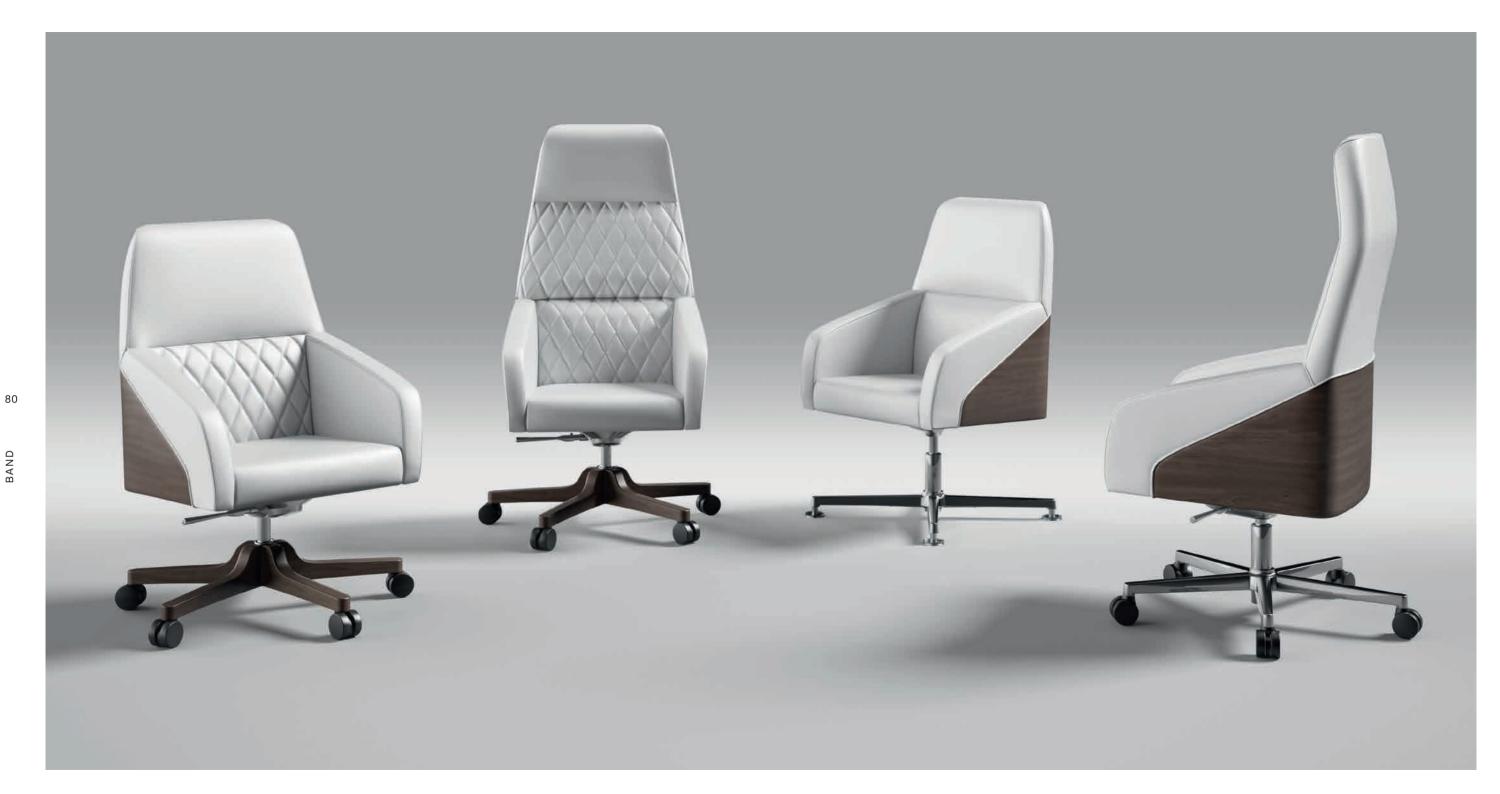

### BAND BY DORIGO DESIGN

BAND

A classic legacy with a contemporary style, BAND has been specially designed for Directional environments for corporate and work uses, in two backrest heights, with an oscillating or return seat system. Handcrafted upholstery with a smooth finish or with diamond stitching in leather or fabric, offers a wide range of combinations with the backrest and base in wood, four-star base or fivestar base swivel with wheels or non-slip gliders.