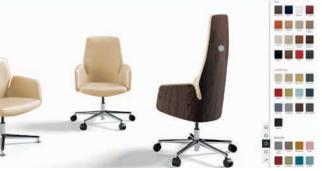

### RAY SOFA BY DORIGO DESIGN

Tradition, creativity and Mediterranean design, timeless combinations that give RAY a collection with its own stylistic and ergonomic identity.

With three backrest heights, all models are marketed with a polished aluminum or wood-coated base, swivel with four or five star base with wheels or non-slip glides, with an oscillating or return system for the seat and height adjustment.

## RAY CHAIRS BY DORIGO DESIGN

A stylish and er value of innova office space. Materials conce and versatility i

74

A stylish and ergonomic product that expresses its design. Discover the value of innovation, in a perfect balance between tradition and modern

Materials conceived and designed to last over time, showing flexibility and versatility in all their compositions.