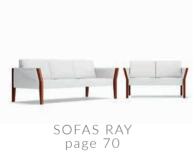

### RAY SOFA BY DORIGO DESIGN

Tradition, creativity and Mediterranean design, timeless combinations that give RAY a collection with its own stylistic and ergonomic identity.

With three backrest heights, all models are marketed with a polished aluminum or wood-coated base, swivel with four or five star base with wheels or non-slip glides, with an oscillating or return system for the seat and height adjustment.