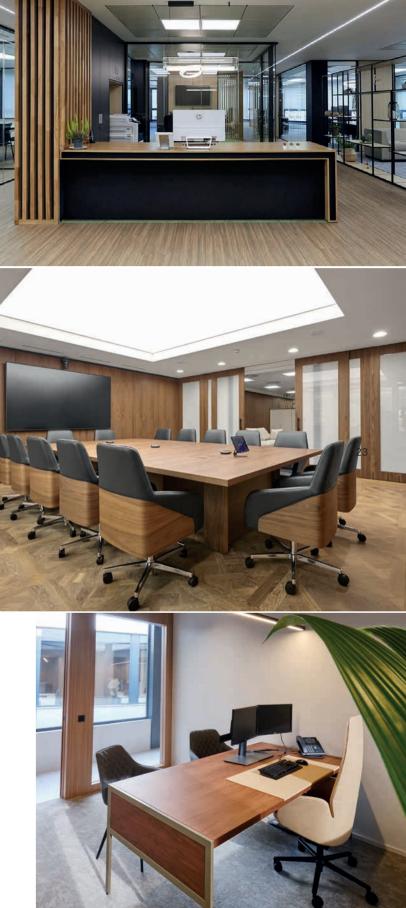

### NIU By pepe font

NIU is a unique reception solution, with a design that adapts to any environment, providing different possibilities as a counter, point of service or workstation.

Opposites gathered in this piece in harmonic balance. Like a nest and the branch that supports it, in organic continuity, without knowing where one begins and the other ends. transmit different feelings: dynamism, balance, impossible... Heavy, light. stable, unstable, static, dynamic.

### CENTOVENTI TABLES BY DORIGO DESIGN

An elegant image created by the light of the structure, with suspended surfaces combined in lacquer, wood or marble.

62

### FREEPORT BY DORIGO DESIGN

Tradition and innovation come together in the contemporary office. An idea for your office as a concept, projecting to reflect the individuality of who lives it, giving technical and at the vanguard solutions, in full continuity with the idea of your personal project.