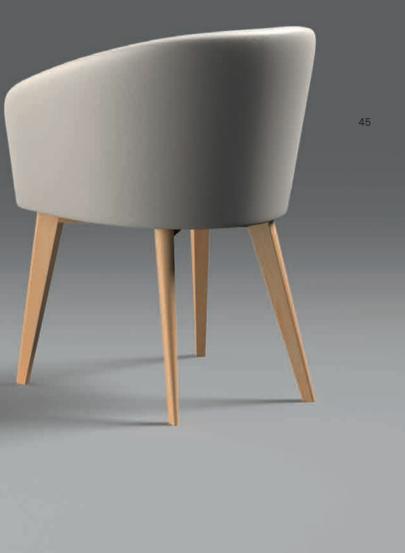

### CALA

CALA is a versatile chair that adapts to different work spaces, with a highly comfortable enveloping backrest. It provides infinite customization possibilities thanks to the combination of finishes on its smooth upholstered shell or Diamond stitching, with different wooden or aluminum bases, gliders or wheels for all types of environments and projects.