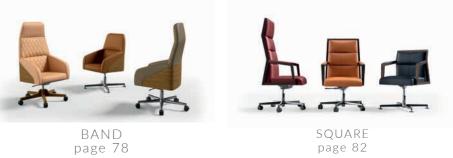

### BAND BY DORIGO DESIGN

BAND

A classic legacy with a contemporary style, BAND has been specially designed for Directional environments for corporate and work uses, in two backrest heights, with an oscillating or return seat system. Handcrafted upholstery with a smooth finish or with diamond stitching in leather or fabric, offers a wide range of combinations with the backrest and base in wood, four-star base or fivestar base swivel with wheels or non-slip gliders.

## SQUARE BY DORIGO DESIGN

The stylistic investigation of its surface found on a wood frame fusing a unique form and its amazingly ergonomic and comfortable geometry, make square an exclusive system.