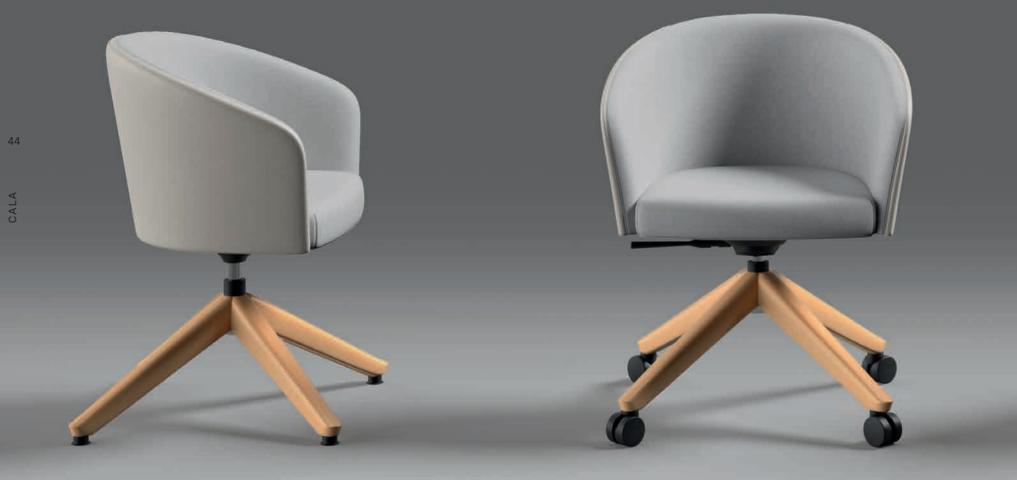

### CALA

CALA is a versatile chair that adapts to different work spaces, with a highly comfortable enveloping backrest. It provides infinite customization possibilities thanks to the combination of finishes on its smooth upholstered shell or Diamond stitching, with different wooden or aluminum bases, gliders or wheels for all types of environments and projects.