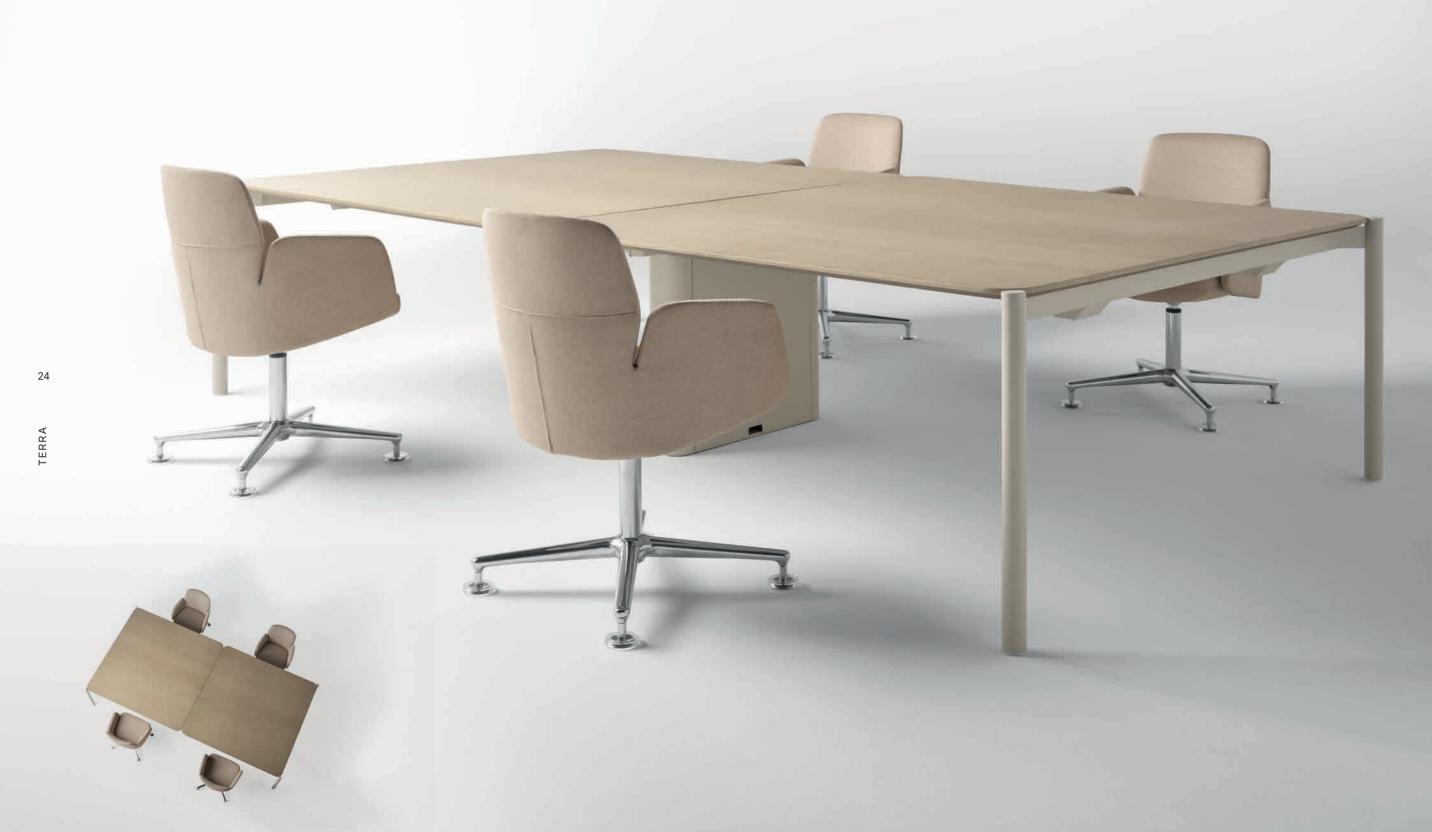

#### TERRA BY ARNAU.REYNA $\mathbf{O}$

Terra collection seeks to combine lightness and freshness through minimal, pure and geometric elements. The subtle interplay between the leg and the top generates a feeling of weightlessness that makes it a timeless, elegant and distinctive product.

Terra is a system of configurable meeting tables or benches, developed with a simple and at the same time versatile modularity. Providing collaboration solutions in new work spaces.