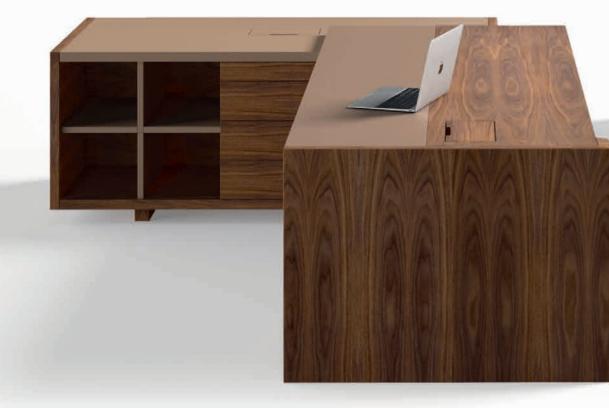

### FREEPORT BY DORIGO DESIGN

Tradition and innovation come together in the contemporary office. An idea for your office as a concept, projecting to reflect the individuality of who lives it, giving technical and at the vanguard solutions, in full continuity with the idea of your personal project.

Freeport collection, maximum expression of contemporary style.