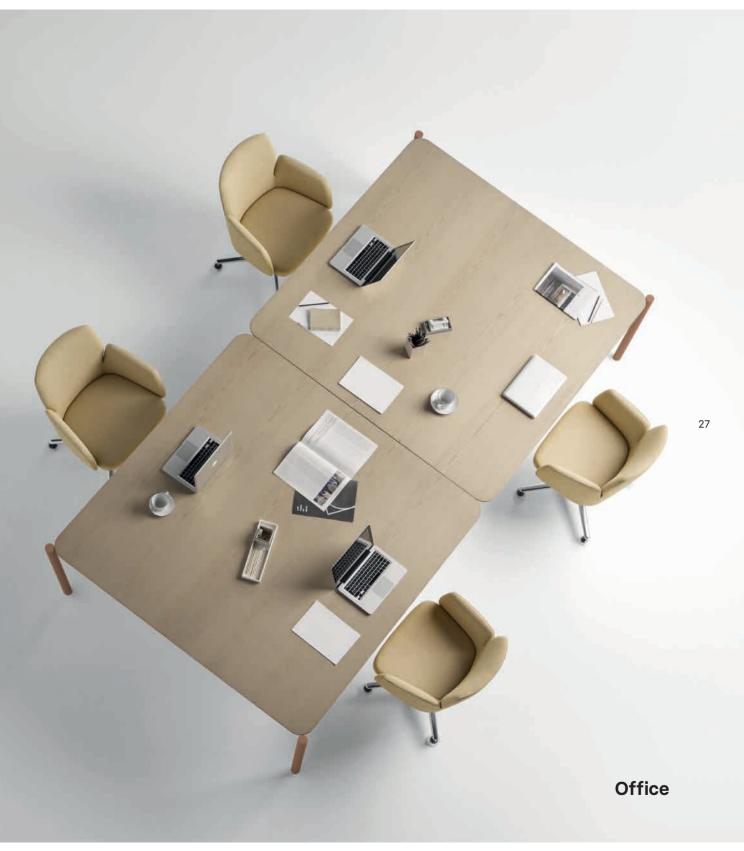

#### TERRA BY ARNAU.REYNA $\mathbf{O}$

Terra collection seeks to combine lightness and freshness through minimal, pure and geometric elements. The subtle interplay between the leg and the top generates a feeling of weightlessness that makes it a timeless, elegant and distinctive product.

Terra is a system of configurable meeting tables or benches, developed with a simple and at the same time versatile modularity. Providing collaboration solutions in new work spaces.