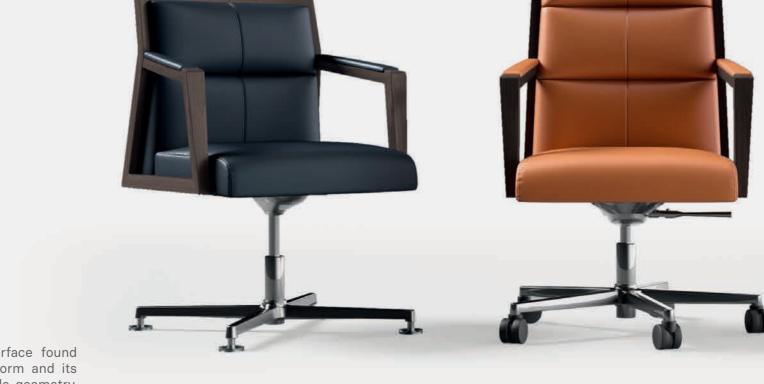

## SQUARE BY DORIGO DESIGN

The stylistic investigation of its surface found on a wood frame fusing a unique form and its amazingly ergonomic and comfortable geometry, make square an exclusive system.