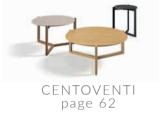

### CENTOVENTI TABLES BY DORIGO DESIGN

An elegant image created by the light of the structure, with suspended surfaces combined in lacquer, wood or marble.

62