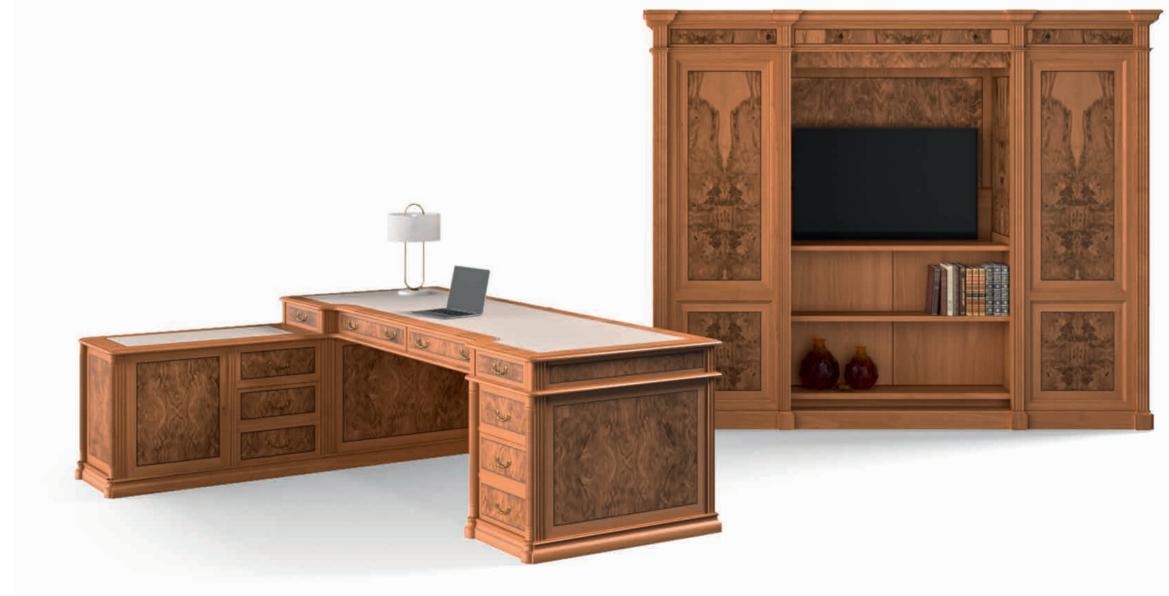

## ART MOBLE

The classic office is the one that goes beyond the time barrier and where the furniture acquires a life of its own. The classic office goes beyond the groundbreaking character, it is the office where the taste, the senses, the feelings and the harmony are noticed and acquire value.

The tradition of marquetry, cabinetry, saddlery, words that evoke ancient craftsmen, added to current technology and the knowledge of people who are experts in works of great tradition and prestige, together with a selection of exquisite raw materials, make it possible to have the ideal elements for the realization of the ARTMOBLE collection.