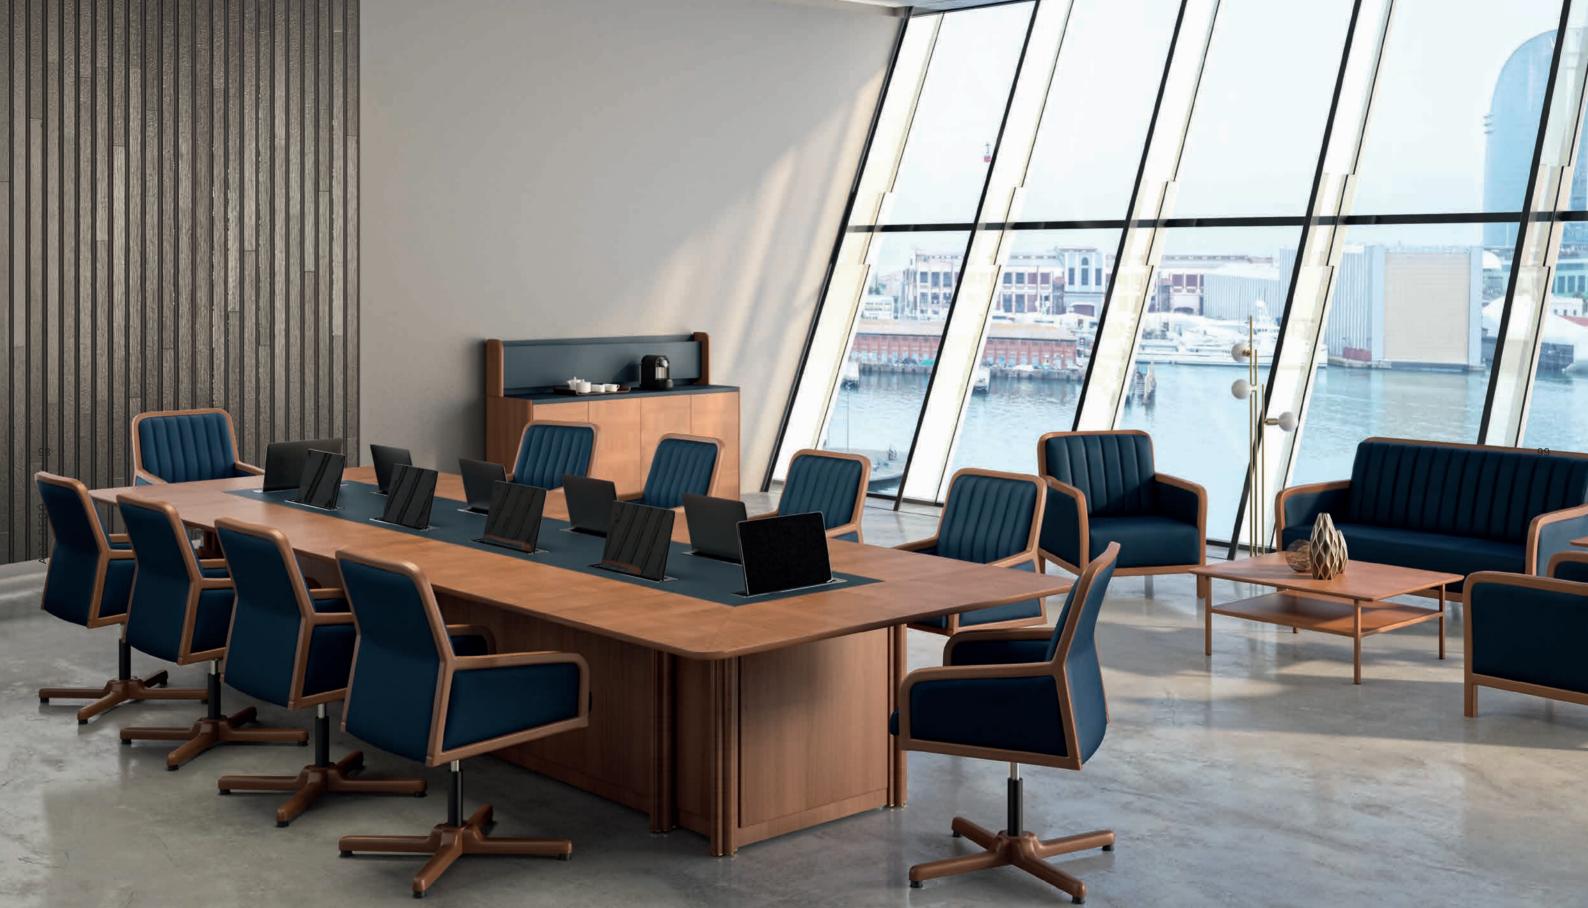

# CLASSIC COLLECTION

## BELESA BY ESTELLÉS DESIGN

.

88



The working environment is simplified searching the essentiality of shapes and sobriety in its design, a new rational approach of the spaces. Behind the apparent simplicity of the shapes of the furniture, hides a high execution level and delicacy, giving to this collection an elegance and warmth in their finishes. Pure lines that generate a new office environment tidy and actual, full of







ART DECÓ

The collection is inspired by a look into ART DECÓ called "The last total style" of history. A look from the design for a reinterpretation

Art Deco was created with influences from neoclassicism, cubism, African, Egyptian and Japanese. Meaning a status from the distinction and classical intemporality. A cult to precision and





## ART MOBLE

The classic office is the one that goes beyond the time barrier and where the furniture acquires a life of its own. The classic office goes beyond the groundbreaking character, it is the office where the taste, the senses, the feelings and the harmony are noticed and acquire value.

The tradition of marquetry, cabinetry, saddlery, words that evoke ancient craftsmen, added to current technology and the knowledge of people who are experts in works of great tradition and prestige, together with a selection of exquisite raw materials, make it possible to have the ideal elements for the realization of the ARTMOBLE collection.







## KBAM

Perfect balance of comfort with timeless geometry. The sofa is available in 2 and 3 seater, with the pouf and the armchair with wood legs.