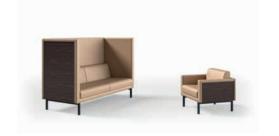

## PIEM BY DORIGO DESIGN

PIEM SOFAS

36

The fundamental concept of the PIEM sofa is to offer a space for meeting and privacy. Create an intimate space to retreat into with tall side panels that shield those who sit in them visually and acoustically from the surrounding environment. PIEM has excellent acoustic qualities and works as a visual screen.