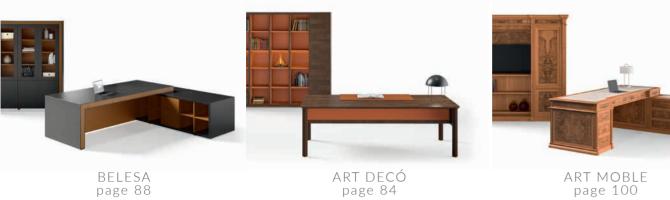

## BELESA BY ESTELLÉS DESIGN

.

88

The working environment is simplified searching the essentiality of shapes and sobriety in its design, a new rational approach of the spaces. Behind the apparent simplicity of the shapes of the furniture, hides a high execution level and delicacy, giving to this collection an elegance and warmth in their finishes. Pure lines that generate a new office environment tidy and actual, full of

ART DECÓ

The collection is inspired by a look into ART DECÓ called "The last total style" of history. A look from the design for a reinterpretation

Art Deco was created with influences from neoclassicism, cubism, African, Egyptian and Japanese. Meaning a status from the distinction and classical intemporality. A cult to precision and

## ART MOBLE

The classic office is the one that goes beyond the time barrier and where the furniture acquires a life of its own. The classic office goes beyond the groundbreaking character, it is the office where the taste, the senses, the feelings and the harmony are noticed and acquire value.

The tradition of marquetry, cabinetry, saddlery, words that evoke ancient craftsmen, added to current technology and the knowledge of people who are experts in works of great tradition and prestige, together with a selection of exquisite raw materials, make it possible to have the ideal elements for the realization of the ARTMOBLE collection.