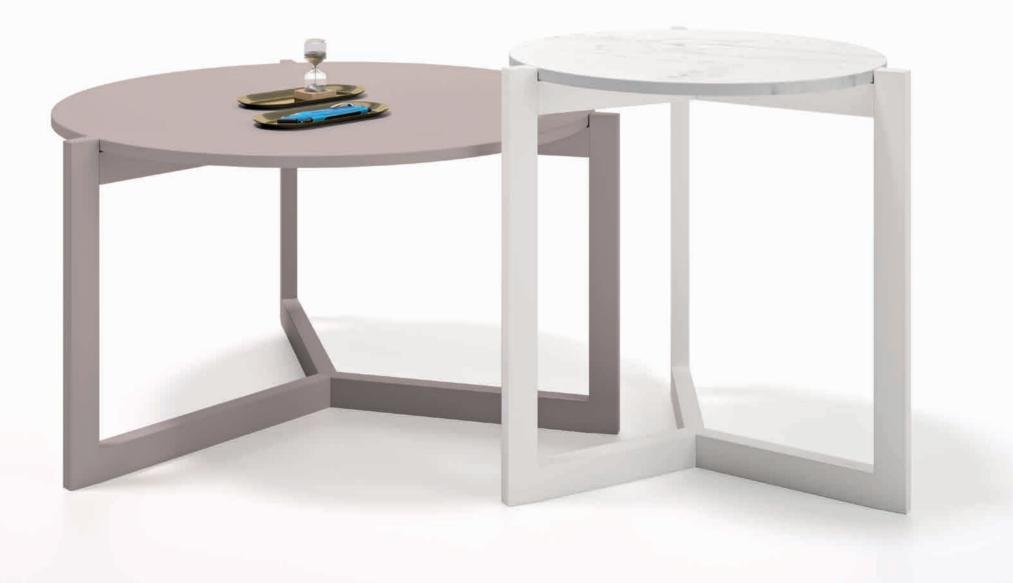

### CENTOVENTI TABLES BY DORIGO DESIGN

An elegant image created by the light of the structure, with suspended surfaces combined in lacquer, wood or marble.

62