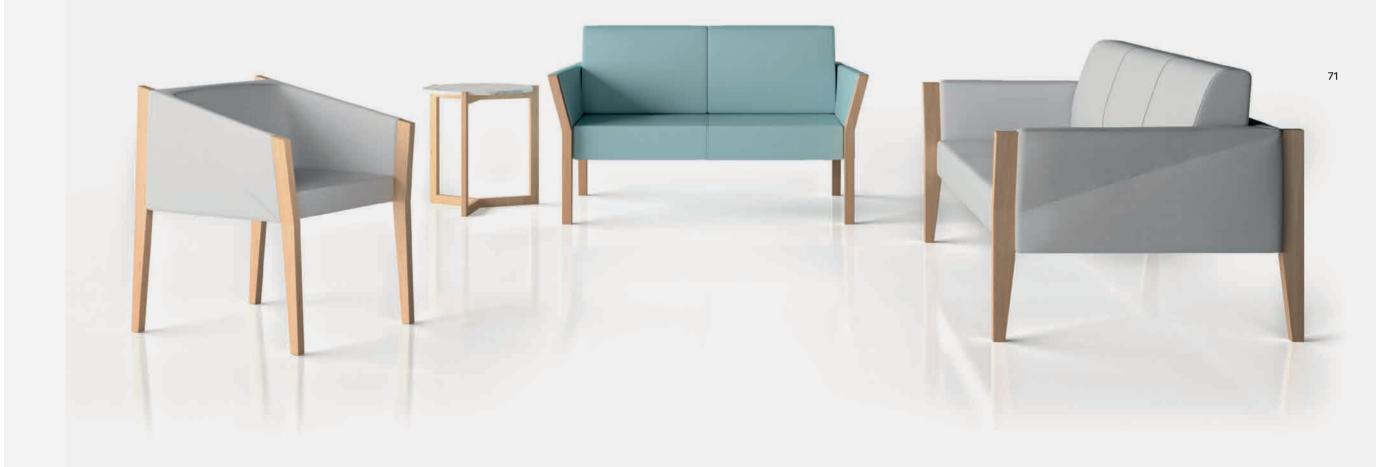

## SENTA BY DORIGO DESIGN

28

The complexity in the cabinetry of the Senta structure as sections of wooden logs that support a free platform or enriched with cushions on its seat and back that invite relaxation without losing its personality. This collection has versions of one, two and three-seater sofas, with a built-in table system that enhances its functionality.

A timeless design for corporate and contract environments.

### KADO

Kado is a modular sofa that provides multiple combinations and solutions for collaborative spaces, offices and hotels.

spaces, offices and hotels. Great comfort and versatility in all its elements: central module, corner unit, terminal with armrest, pouf, footrest and cushions, allow endless visual combinations and endless possibilities.