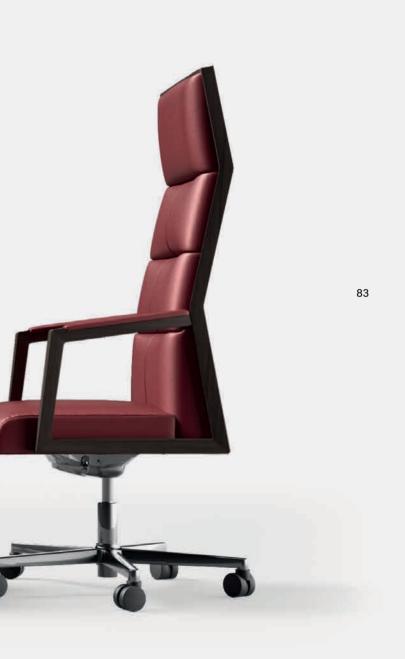

### RAY SOFA BY DORIGO DESIGN

Tradition, creativity and Mediterranean design, timeless combinations that give RAY a collection with its own stylistic and ergonomic identity.

With three backrest heights, all models are marketed with a polished aluminum or wood-coated base, swivel with four or five star base with wheels or non-slip glides, with an oscillating or return system for the seat and height adjustment.

## RAY CHAIRS BY DORIGO DESIGN

A stylish and er value of innova office space. Materials conce and versatility i

74

A stylish and ergonomic product that expresses its design. Discover the value of innovation, in a perfect balance between tradition and modern

Materials conceived and designed to last over time, showing flexibility and versatility in all their compositions.