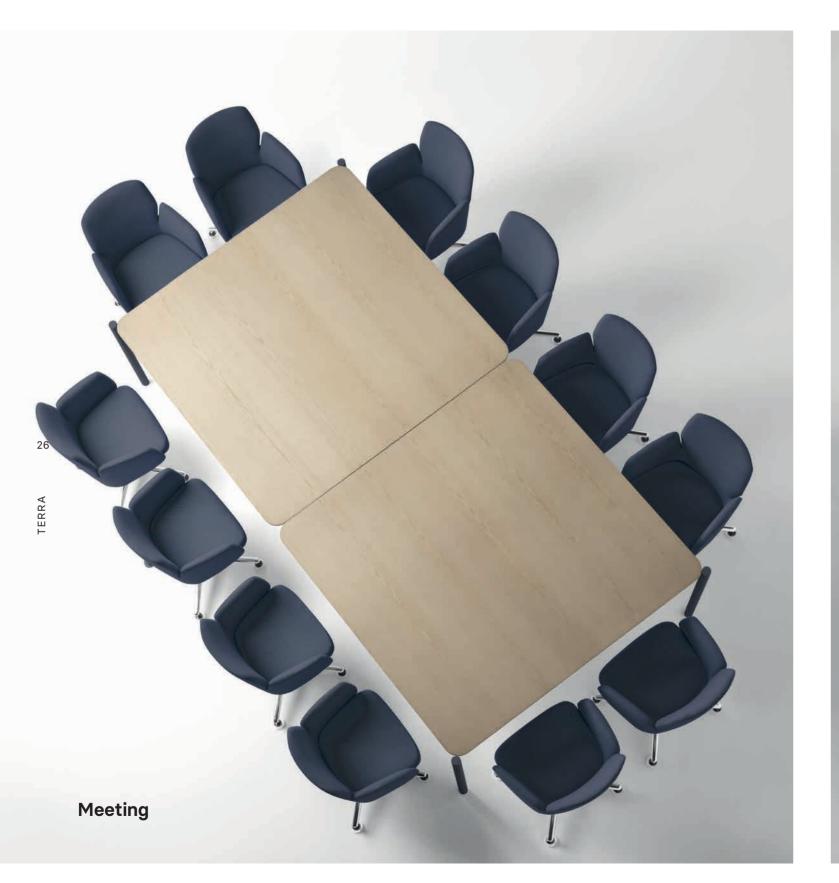

#### TERRA BY ARNAU.REYNA $\mathbf{O}$

Terra collection seeks to combine lightness and freshness through minimal, pure and geometric elements. The subtle interplay between the leg and the top generates a feeling of weightlessness that makes it a timeless, elegant and distinctive product.

Terra is a system of configurable meeting tables or benches, developed with a simple and at the same time versatile modularity. Providing collaboration solutions in new work spaces.