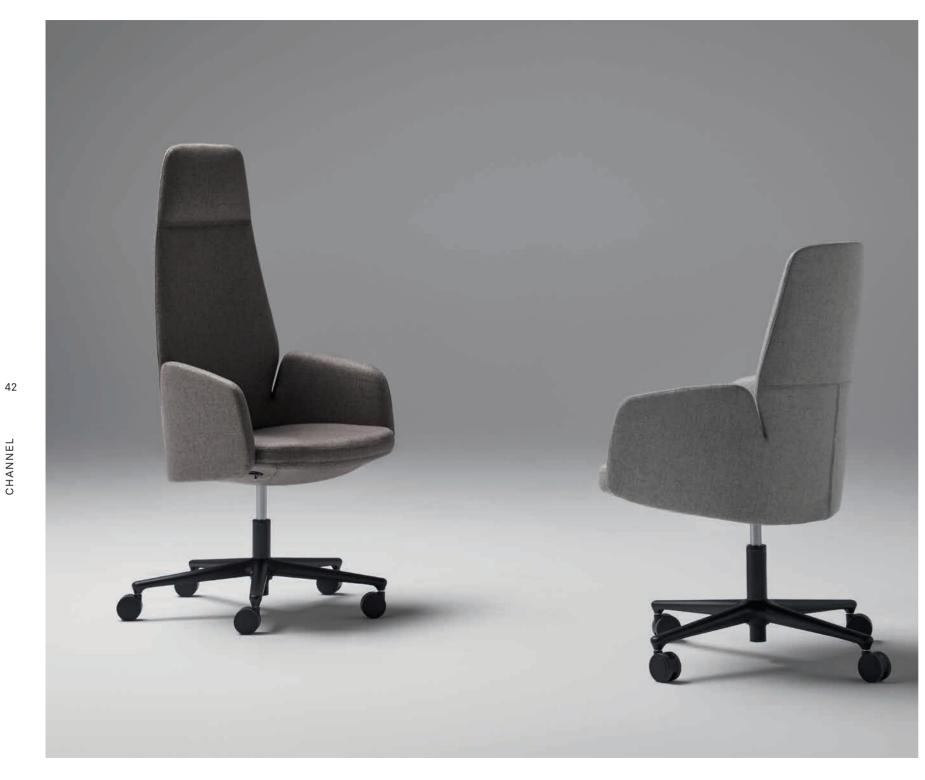

# CHANNEL BY DORIGO DESIGN

CHANNEL

Channel represents the DNA in Ofifran's design, it is the result of a three-year development process with a long tradition in upholstery.

Timeless design, constant development, a long tradition in upholstery, the elegant shape of the lines and the natural wood shell on the back. Channel is a new starting point.