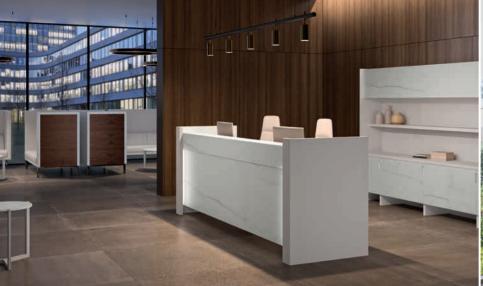

### NIU By pepe font

NIU is a unique reception solution, with a design that adapts to any environment, providing different possibilities as a counter, point of service or workstation.

Opposites gathered in this piece in harmonic balance. Like a nest and the branch that supports it, in organic continuity, without knowing where one begins and the other ends. transmit different feelings: dynamism, balance, impossible... Heavy, light. stable, unstable, static, dynamic.