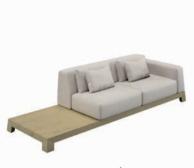

## SENTA BY DORIGO DESIGN

28

The complexity in the cabinetry of the Senta structure as sections of wooden logs that support a free platform or enriched with cushions on its seat and back that invite relaxation without losing its personality. This collection has versions of one, two and three-seater sofas, with a built-in table system that enhances its functionality.

A timeless design for corporate and contract environments.