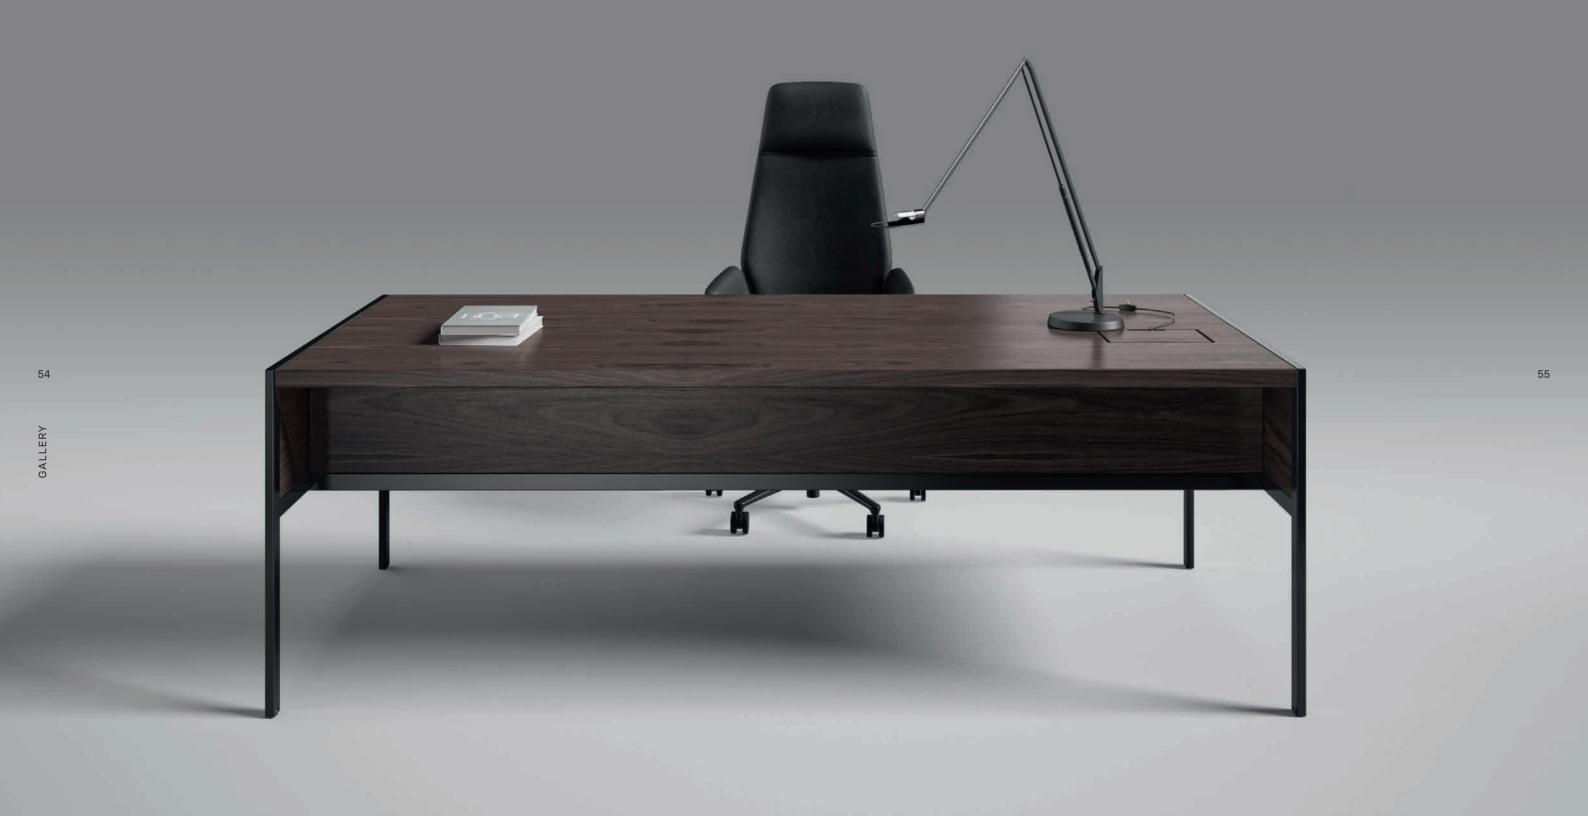

### RAY SOFA BY DORIGO DESIGN

Tradition, creativity and Mediterranean design, timeless combinations that give RAY a collection with its own stylistic and ergonomic identity.

With three backrest heights, all models are marketed with a polished aluminum or wood-coated base, swivel with four or five star base with wheels or non-slip glides, with an oscillating or return system for the seat and height adjustment.

## RAY CHAIRS BY DORIGO DESIGN

A stylish and er value of innova office space. Materials conce and versatility i

74

A stylish and ergonomic product that expresses its design. Discover the value of innovation, in a perfect balance between tradition and modern

Materials conceived and designed to last over time, showing flexibility and versatility in all their compositions.