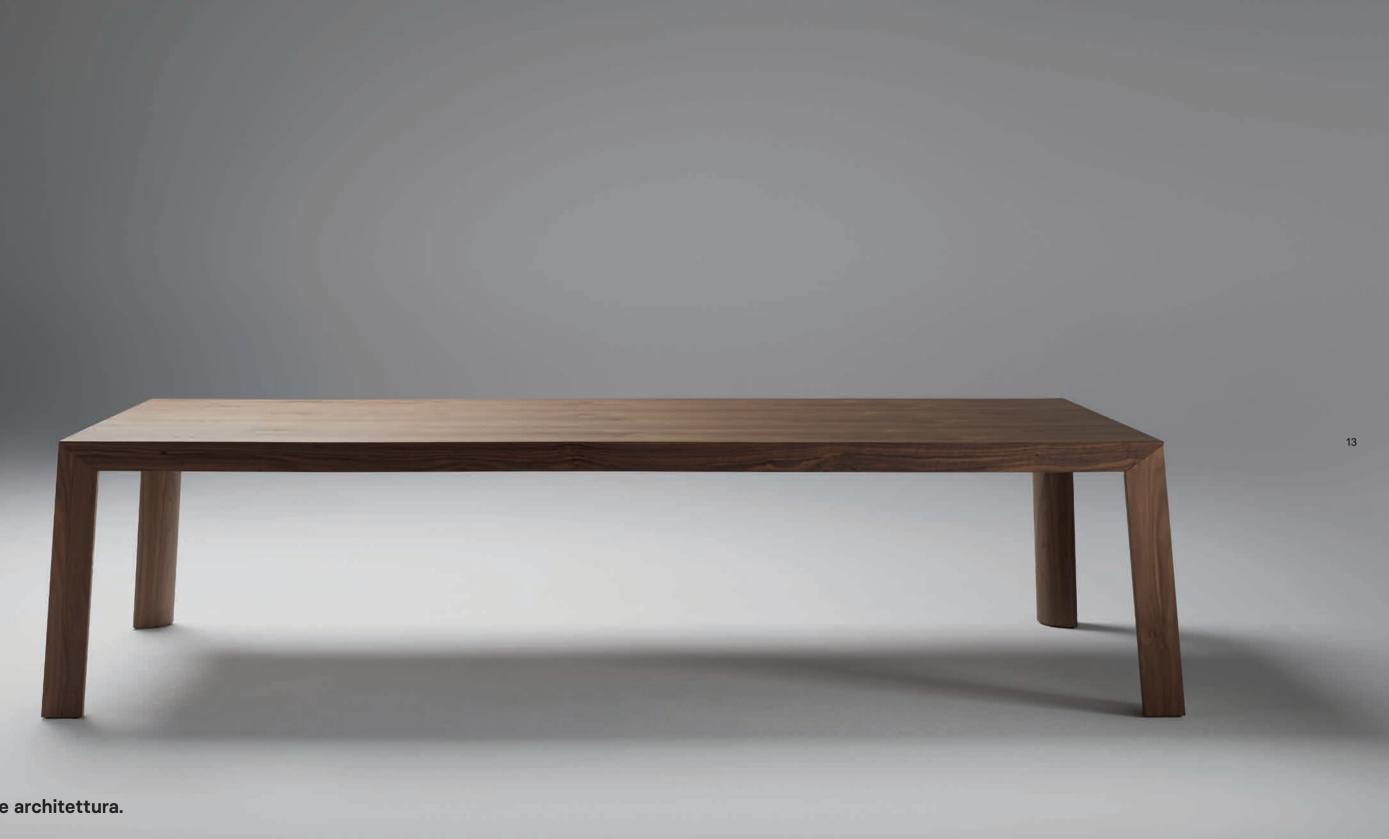

# TOLA BY DORIGO DESIGN

10

TOLA is born from design and handcrafted wood, it is a furniture piece that shows our identity.

The Dorigo Design studio has created this collection composed of executive tables with credenza and meeting tables with a thickness of 80mm on the countertops, American Walnut veneered by our artisan marquetry maker. Tables have 4 robust 110mm inclined columns and plated with radius 100mm interior curved.

Tola, semplice architettura.

GRANDS PRIX DU DESIGN 2022 - 15e édition