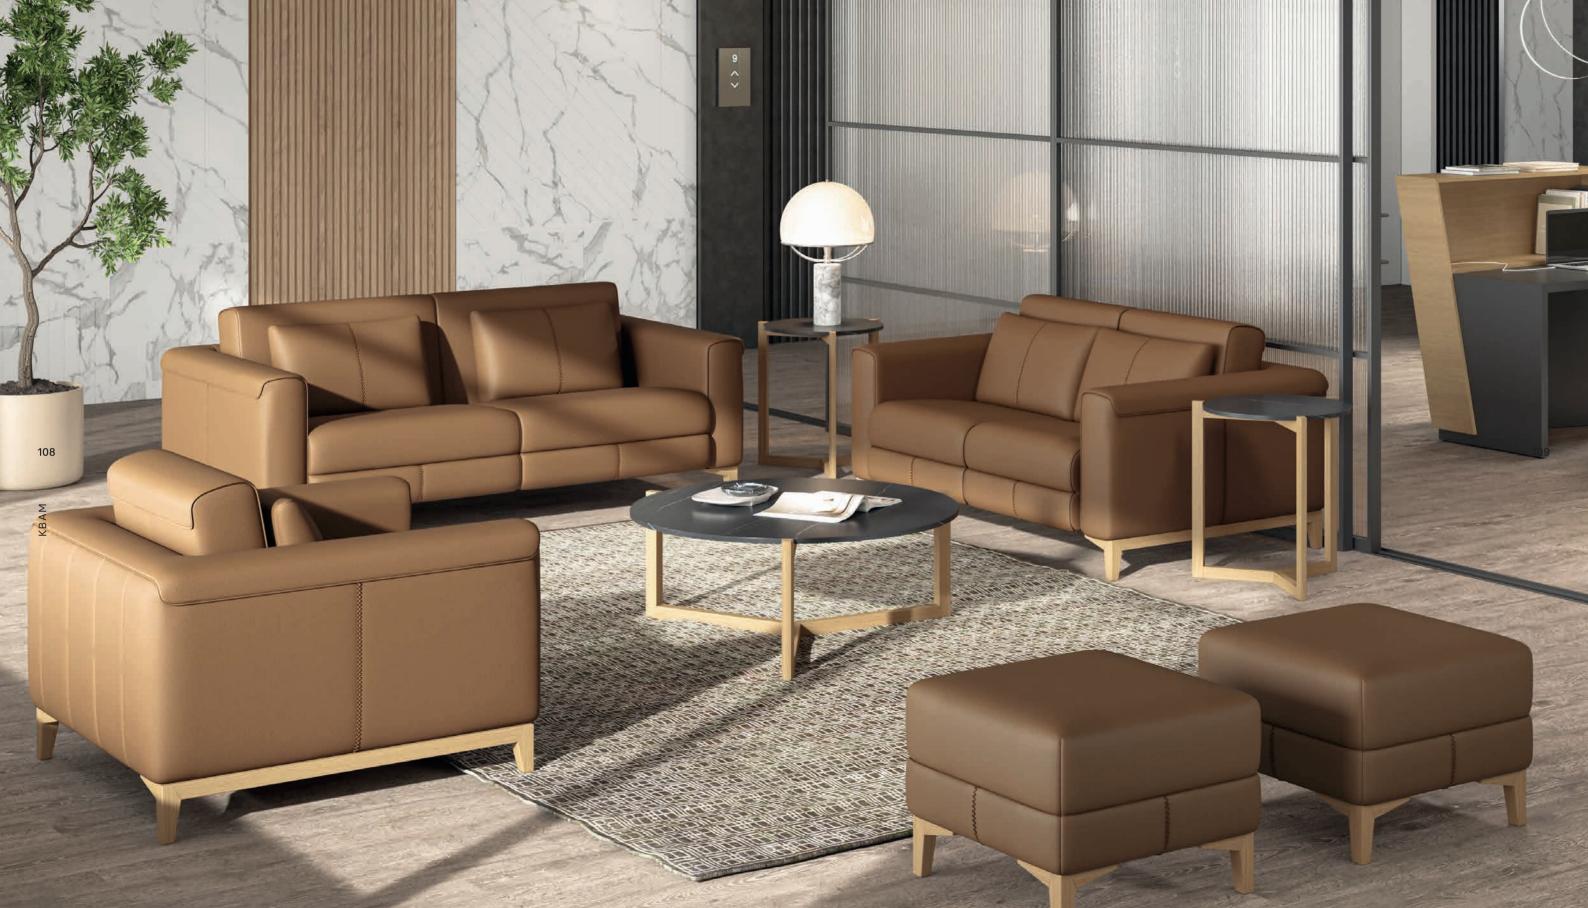

## KBAM

Perfect balance of comfort with timeless geometry. The sofa is available in 2 and 3 seater, with the pouf and the armchair with wood legs.

With their generous stitching and comfortable sitting, this captivating sofa plays the role of the main character in an elegant space. Perfect solution for waiting rooms or rest areas of multipurpose spaces. The armchair optionally has a relax mechanism with three sitting, comfortable and lying positions.