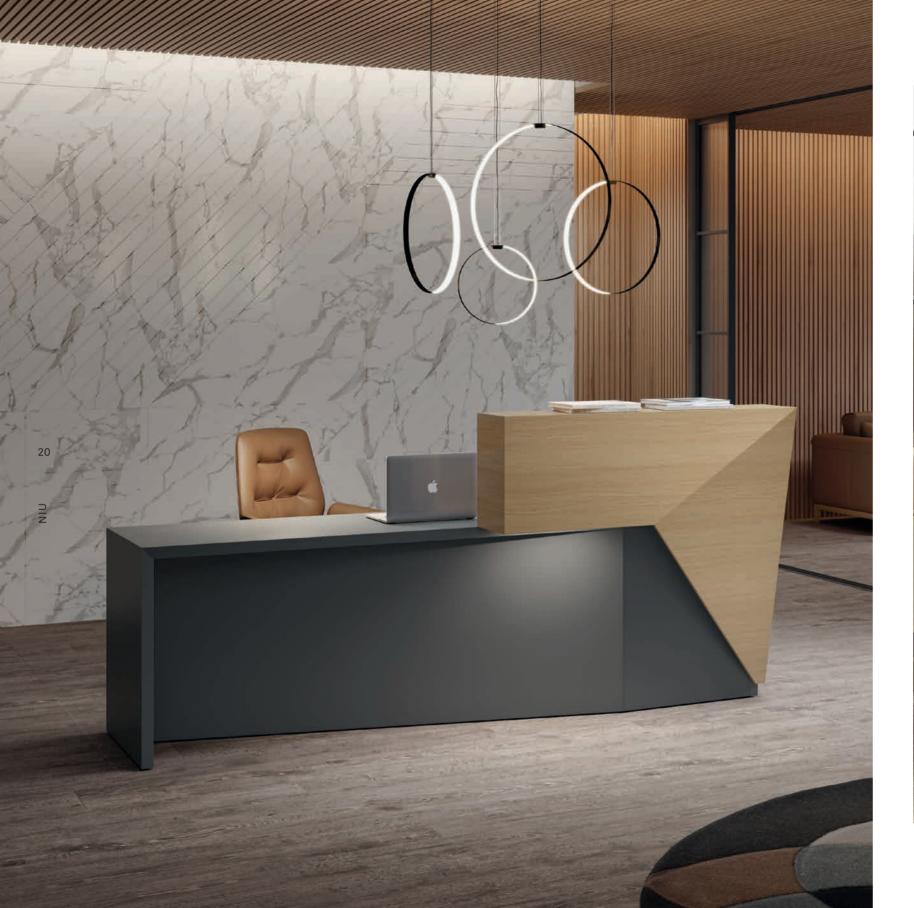

### NIU By pepe font

NIU is a unique reception solution, with a design that adapts to any environment, providing different possibilities as a counter, point of service or workstation.

Opposites gathered in this piece in harmonic balance. Like a nest and the branch that supports it, in organic continuity, without knowing where one begins and the other ends. transmit different feelings: dynamism, balance, impossible... Heavy, light. stable, unstable, static, dynamic.

ΝIΝ