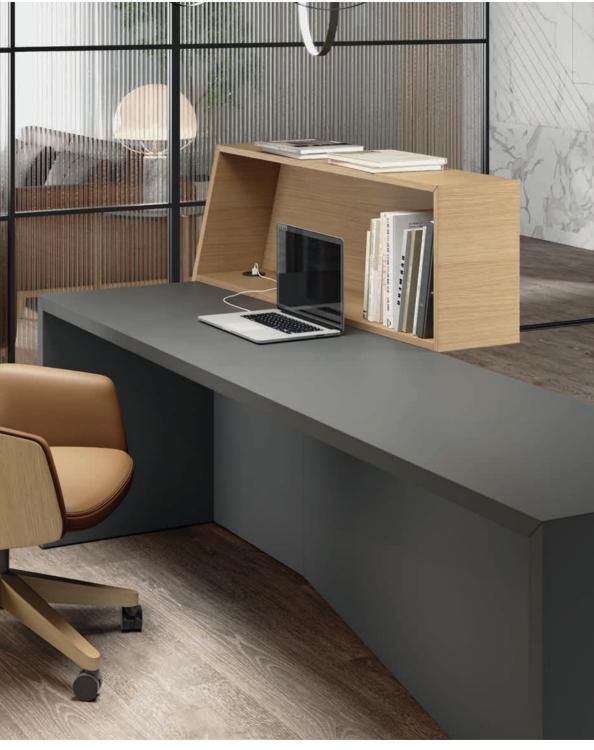

### NIU By pepe font

NIU is a unique reception solution, with a design that adapts to any environment, providing different possibilities as a counter, point of service or workstation.

Opposites gathered in this piece in harmonic balance. Like a nest and the branch that supports it, in organic continuity, without knowing where one begins and the other ends. transmit different feelings: dynamism, balance, impossible... Heavy, light. stable, unstable, static, dynamic.

ΝIΝ