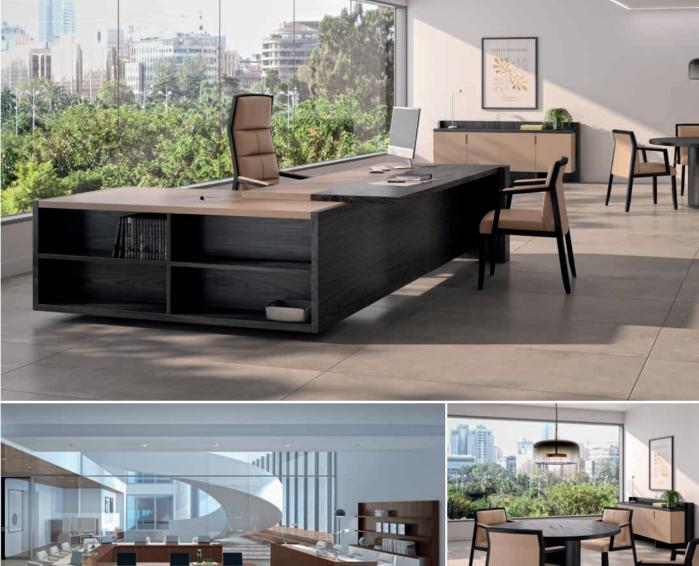

### FREEPORT BY DORIGO DESIGN

Tradition and innovation come together in the contemporary office. An idea for your office as a concept, projecting to reflect the individuality of who lives it, giving technical and at the vanguard solutions, in full continuity with the idea of your personal project.

Freeport collection, maximum expression of contemporary style.