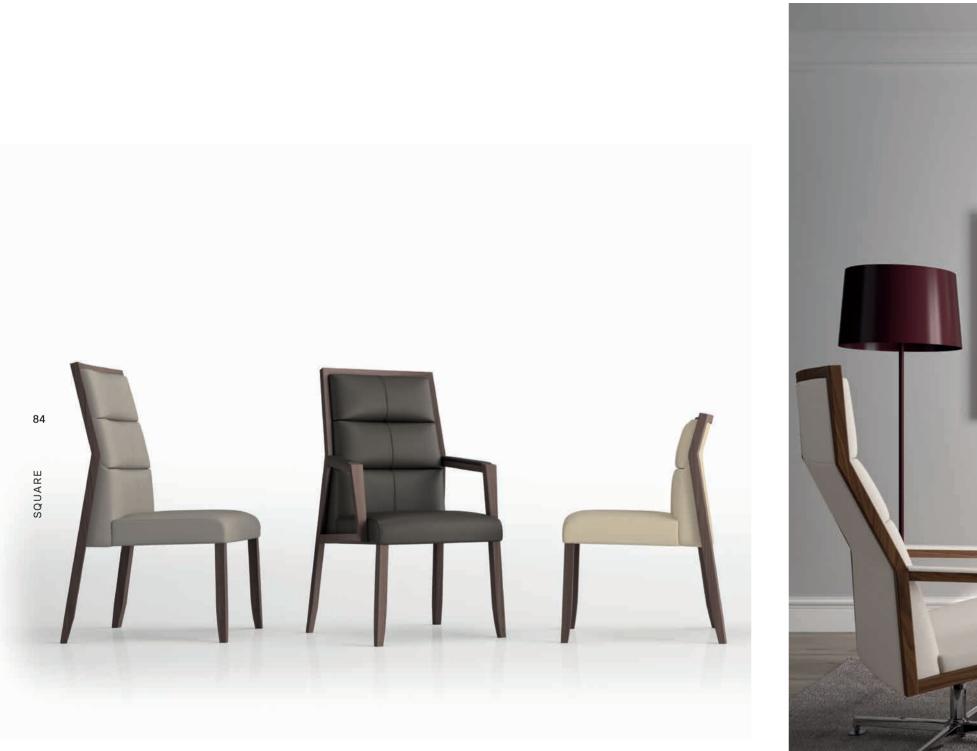

## SQUARE BY DORIGO DESIGN

The stylistic investigation of its surface found on a wood frame fusing a unique form and its amazingly ergonomic and comfortable geometry, make square an exclusive system.