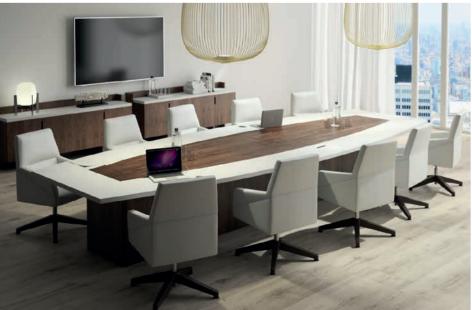

### CENTOVENTI TABLES BY DORIGO DESIGN

An elegant image created by the light of the structure, with suspended surfaces combined in lacquer, wood or marble.

62