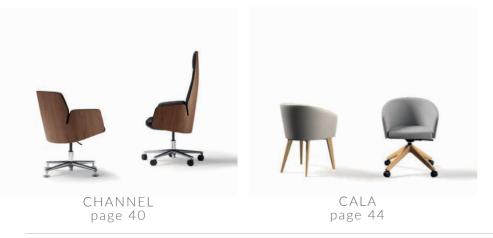

# CHANNEL BY DORIGO DESIGN

CHANNEL

Channel represents the DNA in Ofifran's design, it is the result of a three-year development process with a long tradition in upholstery.

Timeless design, constant development, a long tradition in upholstery, the elegant shape of the lines and the natural wood shell on the back. Channel is a new starting point.

### CALA

CALA is a versatile chair that adapts to different work spaces, with a highly comfortable enveloping backrest. It provides infinite customization possibilities thanks to the combination of finishes on its smooth upholstered shell or Diamond stitching, with different wooden or aluminum bases, gliders or wheels for all types of environments and projects.