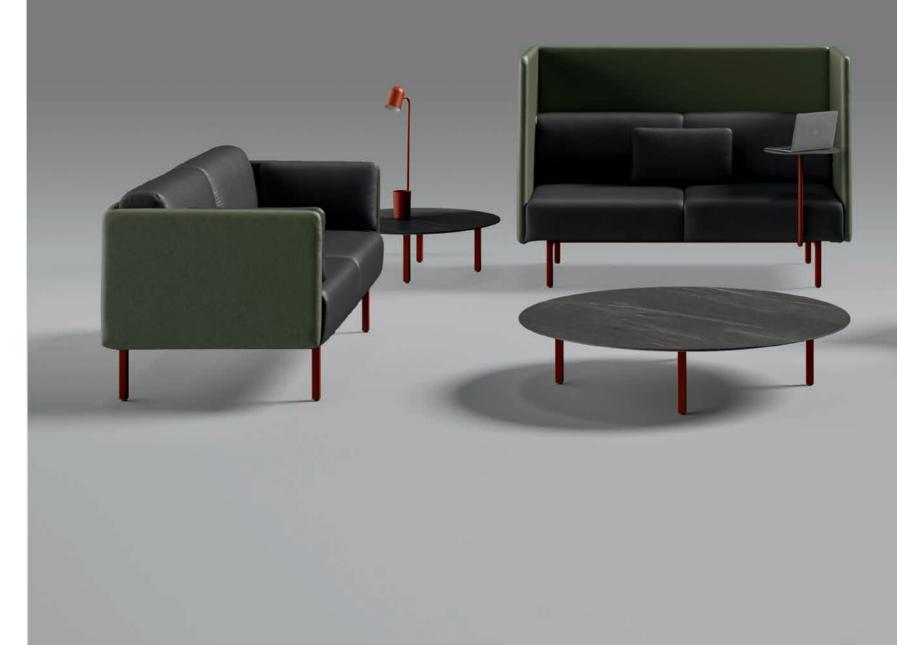

## PIEM BY DORIGO DESIGN

PIEM SOFAS

36

The fundamental concept of the PIEM sofa is to offer a space for meeting and privacy. Create an intimate space to retreat into with tall side panels that shield those who sit in them visually and acoustically from the surrounding environment. PIEM has excellent acoustic qualities and works as a visual screen.