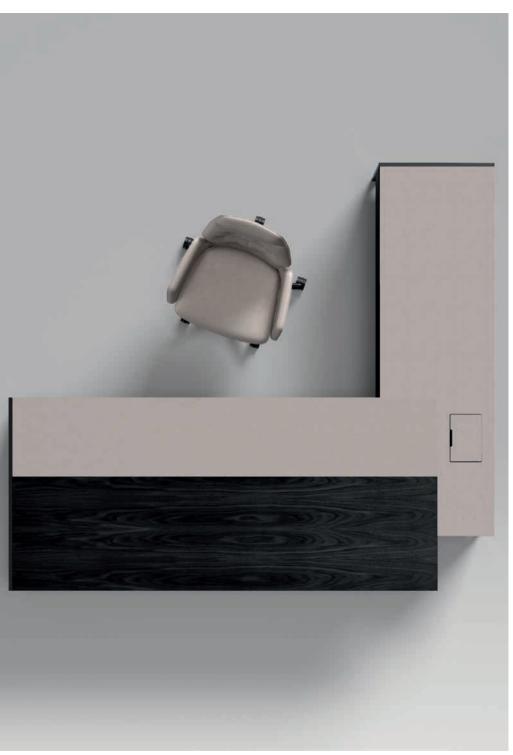

### NIU By pepe font

NIU is a unique reception solution, with a design that adapts to any environment, providing different possibilities as a counter, point of service or workstation.

Opposites gathered in this piece in harmonic balance. Like a nest and the branch that supports it, in organic continuity, without knowing where one begins and the other ends. transmit different feelings: dynamism, balance, impossible... Heavy, light. stable, unstable, static, dynamic.

ΝIΝ