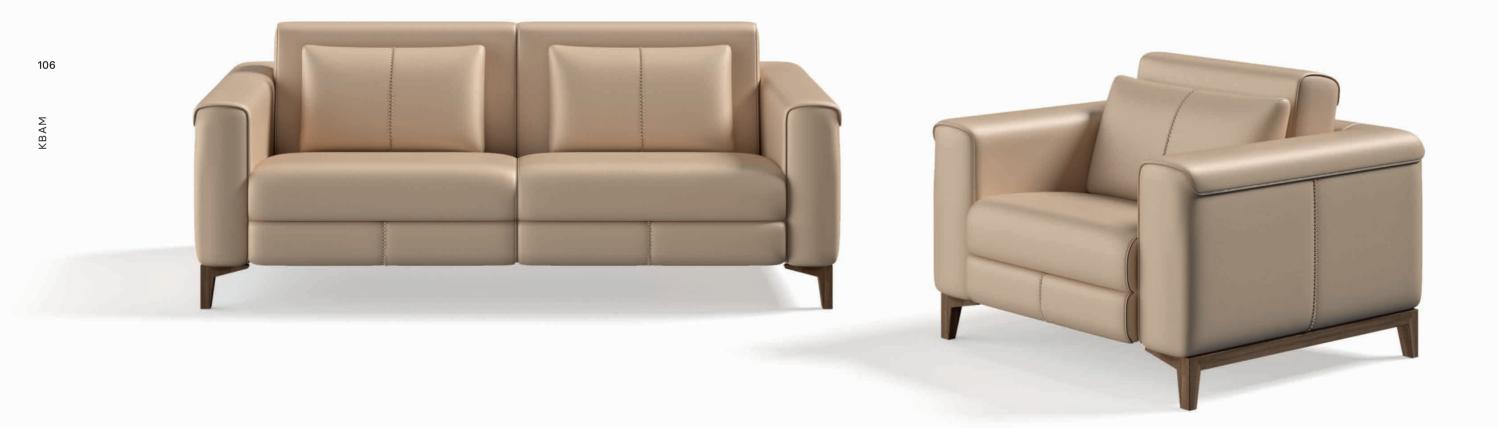

## KBAM

Perfect balance of comfort with timeless geometry. The sofa is available in 2 and 3 seater, with the pouf and the armchair with wood legs.

With their generous stitching and comfortable sitting, this captivating sofa plays the role of the main character in an elegant space. Perfect solution for waiting rooms or rest areas of multipurpose spaces. The armchair optionally has a relax mechanism with three sitting, comfortable and lying positions.