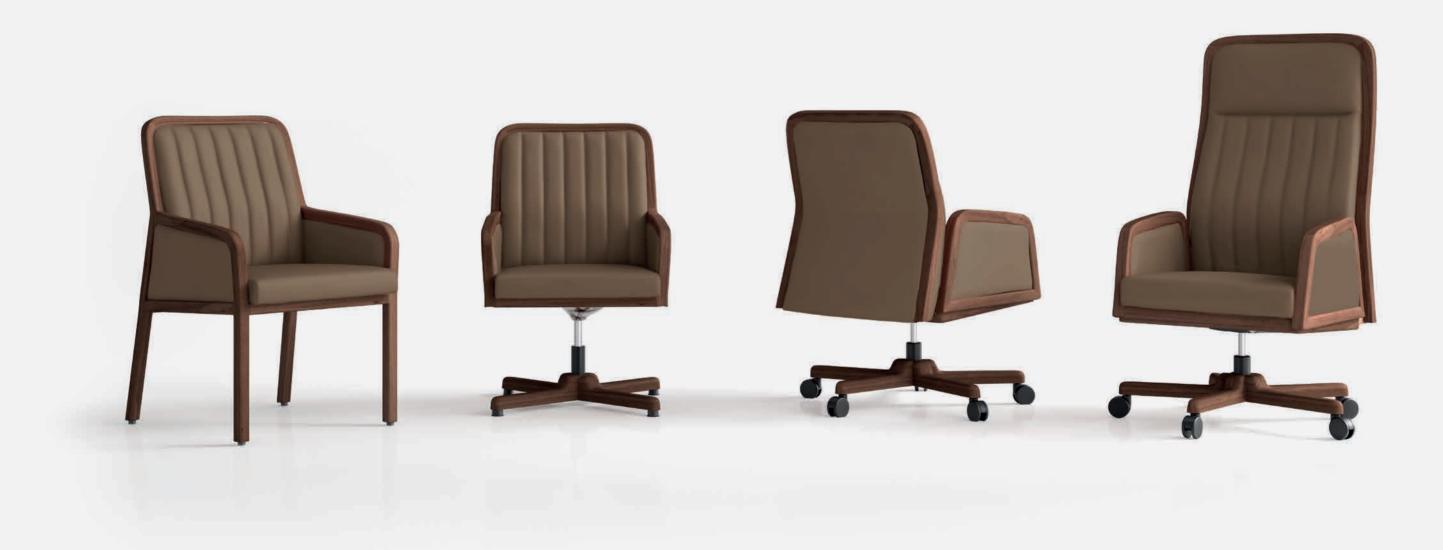

quisite raw materials, make it possible to have the ideal elements for the realization of the ARTMOBLE collection.







## KBAM

Perfect balance of comfort with timeless geometry. The sofa is available in 2 and 3 seater, with the pouf and the armchair with wood legs.

With their generous stitching and comfortable sitting, this captivating sofa plays the role of the main character in an elegant space. Perfect solution for waiting rooms or rest areas of multipurpose spaces. The armchair optionally has a relax mechanism with three sitting, comfortable and lying positions.





## ILIUS BY VICENTMARTÍNEZ



The most refined handmade upholstery. To lead and manage you need good and excellent chairs. A leader manifests himself in the choice of his seating and in the values that it transmits.



## CLASSIC



## CHESTER



116

## BORDON



### PROJECTS

## OFIFRAN PROJECTS WORLDWILDE

From its beginnings, Ofifran has participated at the most representatives office furniture projects all around the world, corporate projects as well as governmental. Our ability to adapt our products to different client's requirements, lets us participate in the most demanding projects. In these pages we show special emphasis on the most representative projects in which we have recently participated.

122

PROJECTS



















### FINISHES

#### NATURAL ASH VENEER

#### TERRA, NIU, SENTA´





CHESTNUT ASH FC



ASH NOIR FR



ASH WALNUT FN

#### NATURAL OAK VENEER

BELESA



BLACK OAK NT



WALNUT OAK NM



WE

128





NATURAL OAK RO

#### TINTED SOLID BEECH WOOD

#### SQUARE, CENTOVENTI,