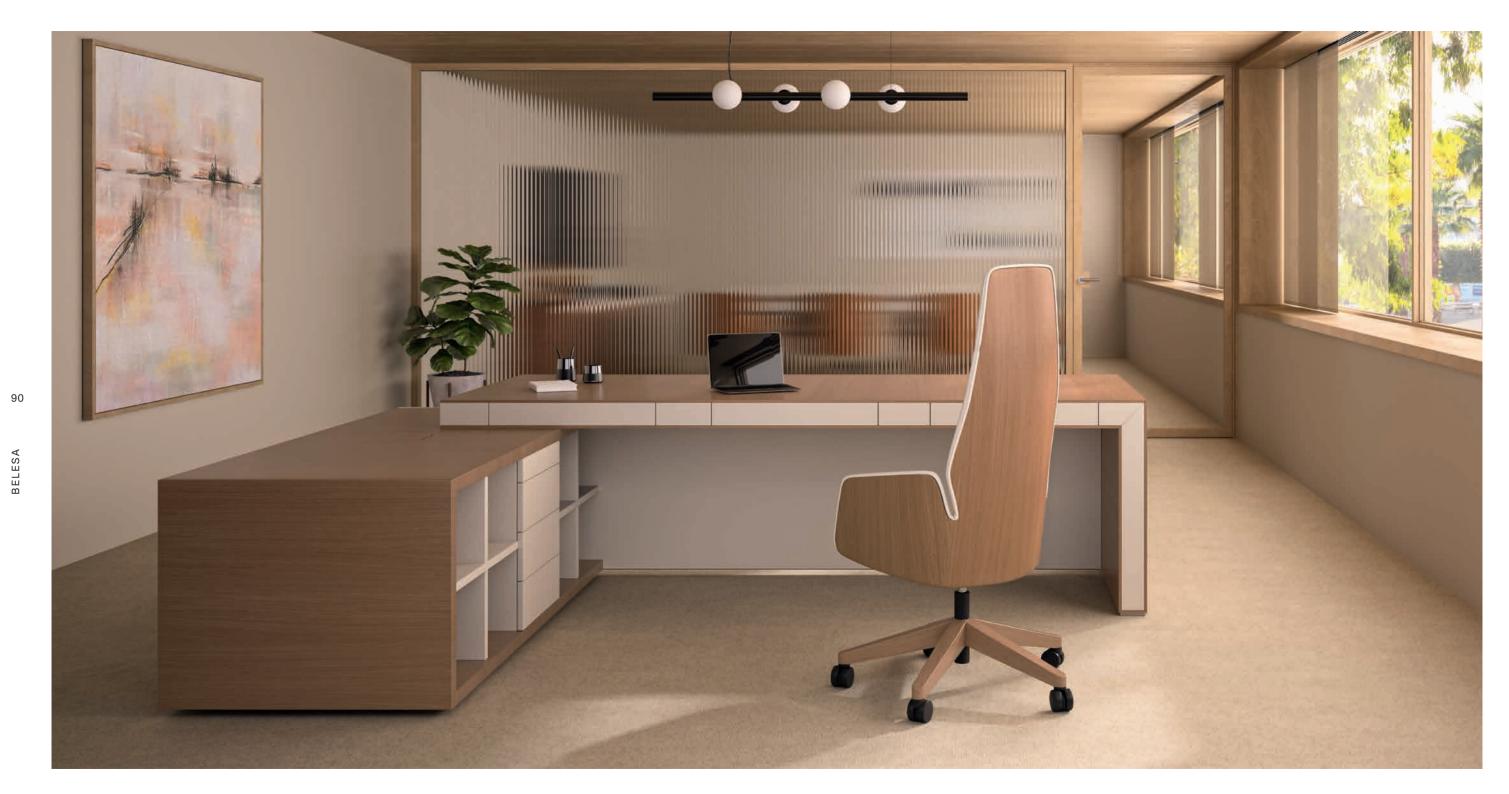

## BELESA BY ESTELLÉS DESIGN

.

88

The working environment is simplified searching the essentiality of shapes and sobriety in its design, a new rational approach of the spaces. Behind the apparent simplicity of the shapes of the furniture, hides a high execution level and delicacy, giving to this collection an elegance and warmth in their finishes. Pure lines that generate a new office environment tidy and actual, full of