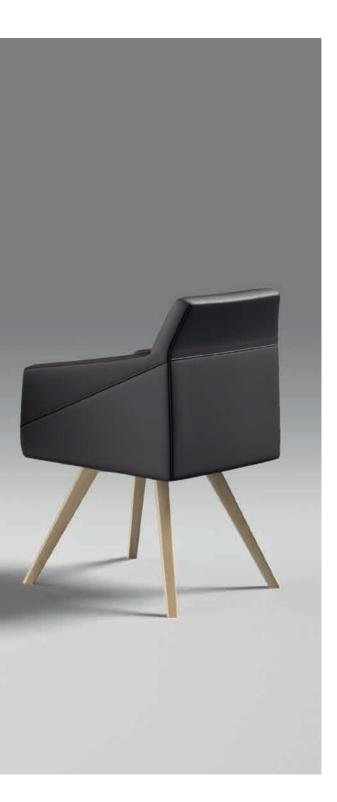

### CALA

CALA is a versatile chair that adapts to different work spaces, with a highly comfortable enveloping backrest. It provides infinite customization possibilities thanks to the combination of finishes on its smooth upholstered shell or Diamond stitching, with different wooden or aluminum bases, gliders or wheels for all types of environments and projects.