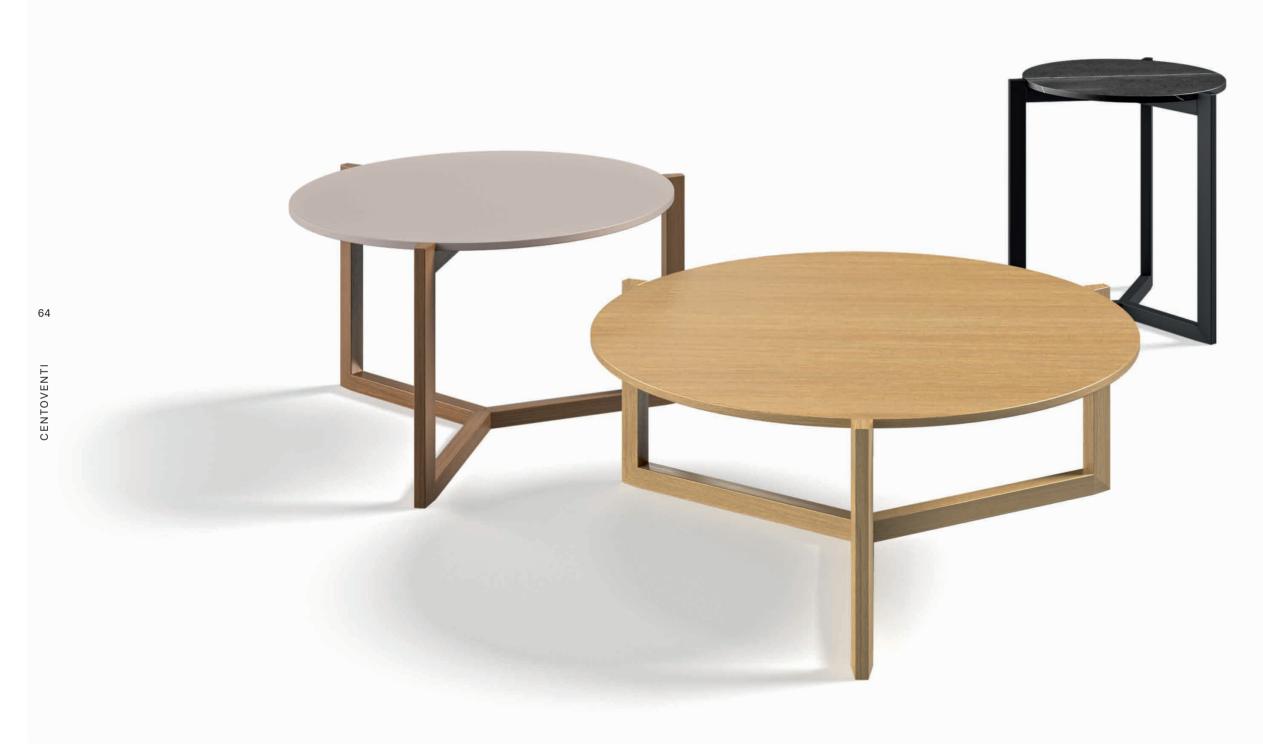

### CENTOVENTI TABLES BY DORIGO DESIGN

An elegant image created by the light of the structure, with suspended surfaces combined in lacquer, wood or marble.

62