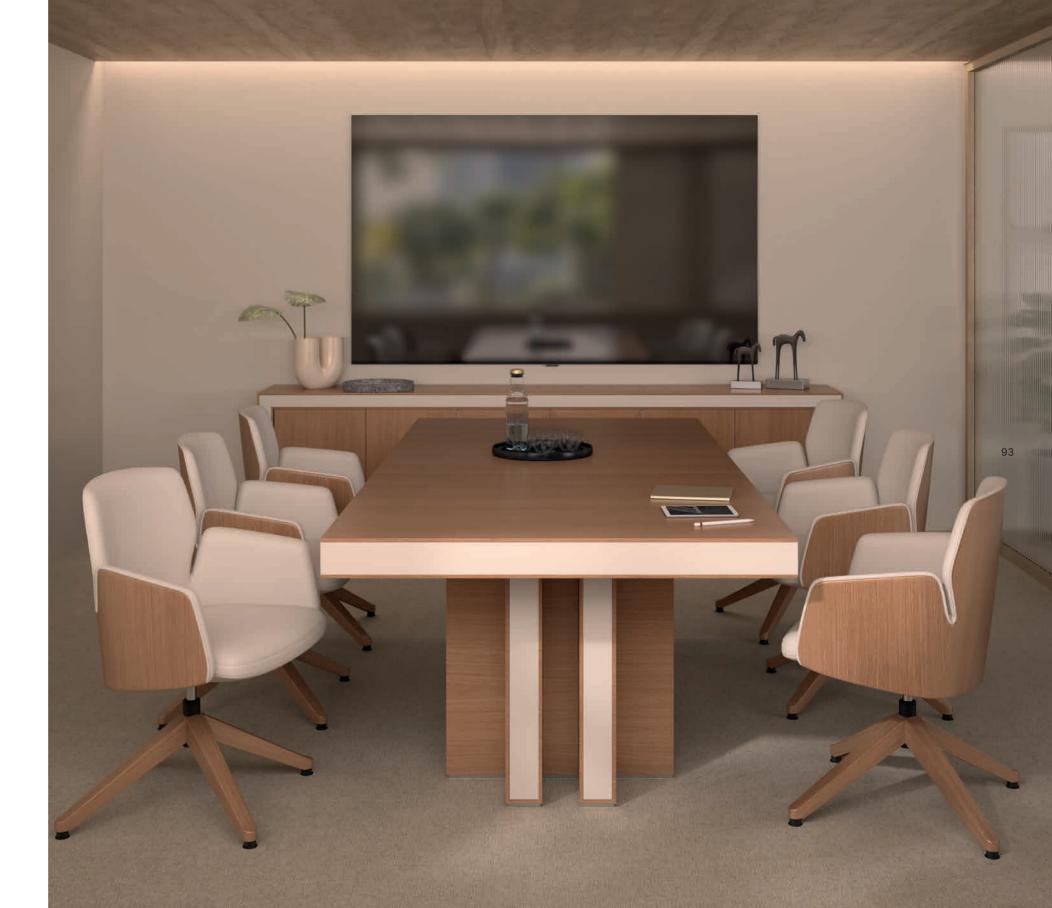

nge of combinations with the backrest and base in wood, four-star base or fivestar base swivel with wheels or non-slip gliders.





## SQUARE BY DORIGO DESIGN



The stylistic investigation of its surface found on a wood frame fusing a unique form and its amazingly ergonomic and comfortable geometry, make square an exclusive system.







### CLASSIC COLLECTION

## BELESA BY ESTELLÉS DESIGN

.

88



The working environment is simplified searching the essentiality of shapes and sobriety in its design, a new rational approach of the spaces. Behind the apparent simplicity of the shapes of the furniture, hides a high execution level and delicacy, giving to this collection an elegance and warmth in their finishes. Pure lines that generate a new office environment tidy and actual, full of







ART DECÓ

The collection is inspired by a look into ART DECÓ called "The last total style" of history. A look from the design for a reinterpretation

Art Deco was created with influences from neoclassicism, cubism, African, Egyptian and Japanese. Meaning a status from the distinction and classical intemporality. A cult to precision and





## ART MOBLE

The classic office is the one that goes beyond the time barrier and where the furniture acquires a life of its own. The classic office goes beyond the groundbreaking character, it is the office where the taste, the senses, the feelings and the harmony are noticed and acquire value.

The tradition of marquetry, cabinetry, saddlery, words that evoke ancient craftsmen, added to current technology and the knowledge of people who are expert