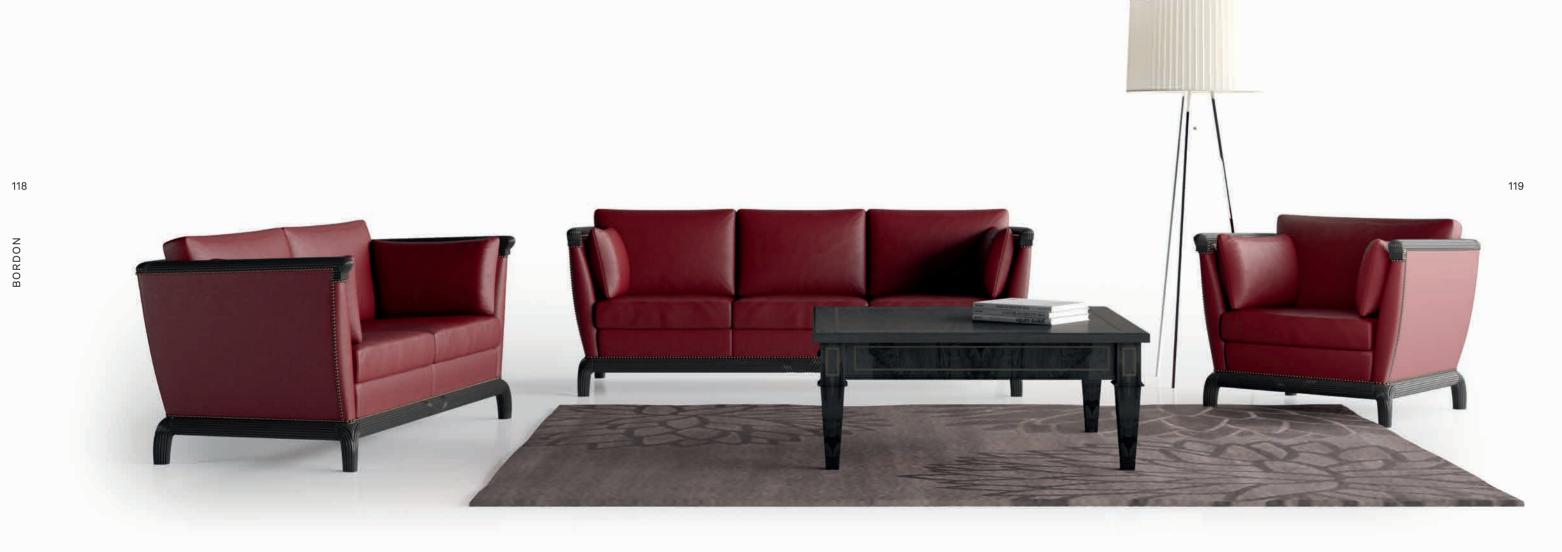

e the ideal elements for the realization of the ARTMOBLE collection.







## KBAM

Perfect balance of comfort with timeless geometry. The sofa is available in 2 and 3 seater, with the pouf and the armchair with wood legs.

With their generous stitching and comfortable sitting, this captivating sofa plays the role of the main character in an elegant space. Perfect solution for waiting rooms or rest areas of multipurpose spaces. The armchair optionally has a relax mechanism with three sitting, comfortable and lying positions.





## ILIUS BY VICENTMARTÍNEZ



The most refined handmade upholstery. To lead and manage you need good and excellent chairs. A leader manifests himself in the choice of his seating and in the values that it transmits.



## CLASSIC



## CHESTER



116

## BORDON



### PROJECTS

## OFIFRAN PROJECTS WORLDWILDE

From its beginnings, Ofifran has participated at the most representatives office furniture projects all around the world, corporate projects as well as governmental. Our ability to adapt our products to different client's requirements, lets us participate in the most demanding projects. In these pages we show special emphasis on the most representative projects in which we have recently participated.

122

PROJECTS



















### FINISHES

#### NATURAL ASH VENEER

#### TERRA, NIU, SENTA´





CHESTNUT ASH FC



ASH NOIR FR



ASH WALNUT FN

#### NATURAL OAK VENEER

BELESA



BLACK OAK NT



WALNUT OAK NM



WE

128





NATURAL OAK RO

#### TINTED SOLID BEECH WOOD

#### SQUARE, CENTOVENTI, ILIUS, RAY, CLASSIC, CHESTER, BORDÓN, BASE CO