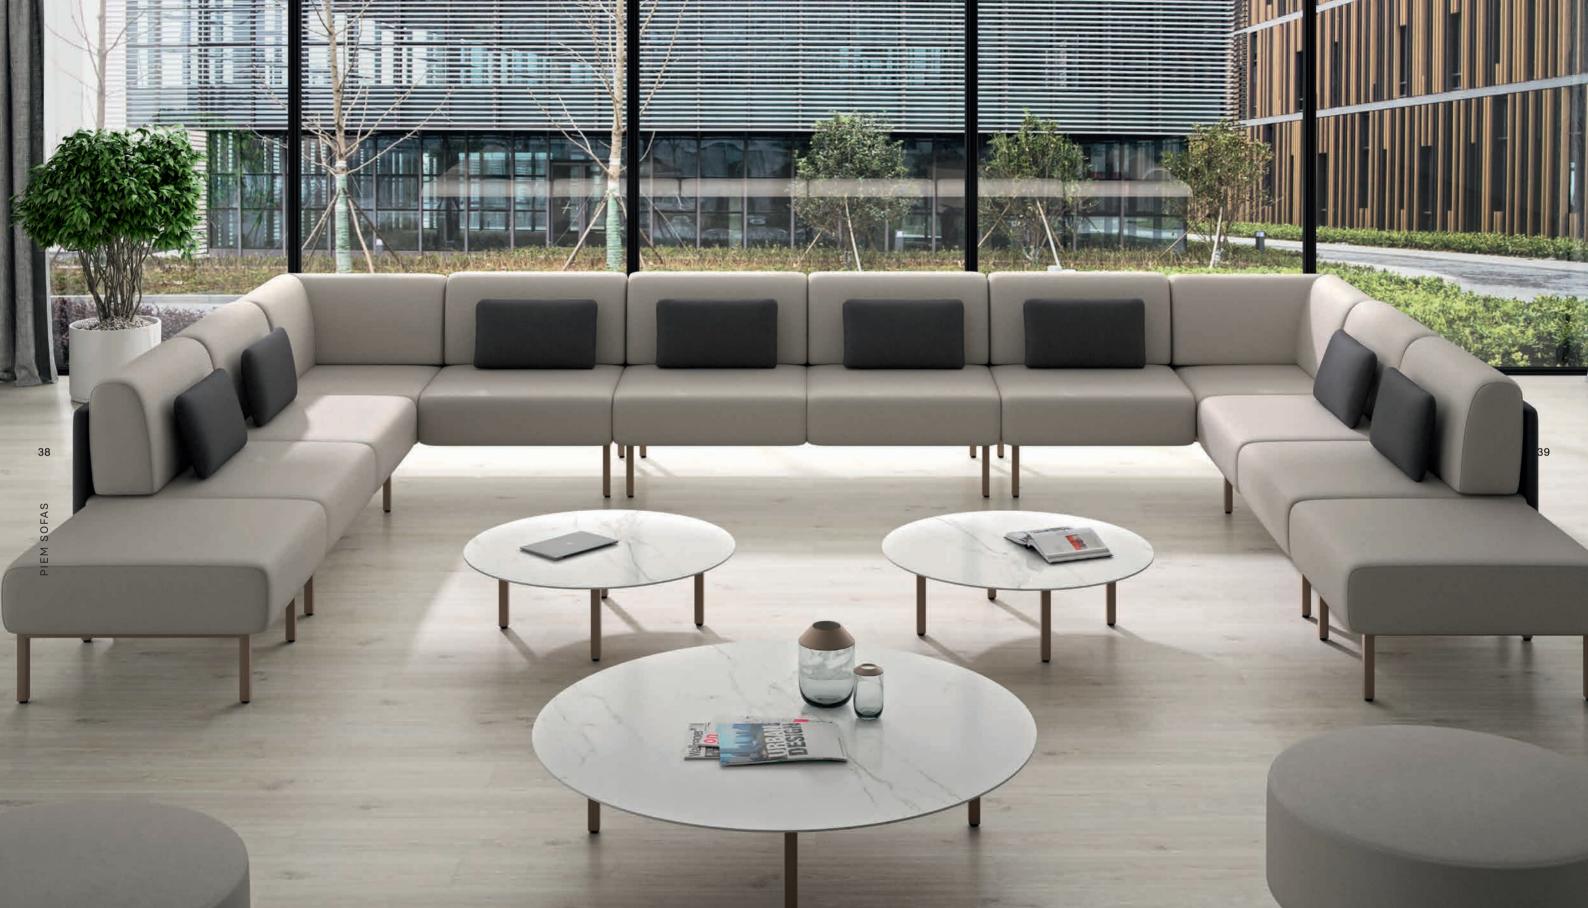

## PIEM BY DORIGO DESIGN

PIEM SOFAS

36

The fundamental concept of the PIEM sofa is to offer a space for meeting and privacy. Create an intimate space to retreat into with tall side panels that shield those who sit in them visually and acoustically from the surrounding environment. PIEM has excellent acoustic qualities and works as a visual screen.