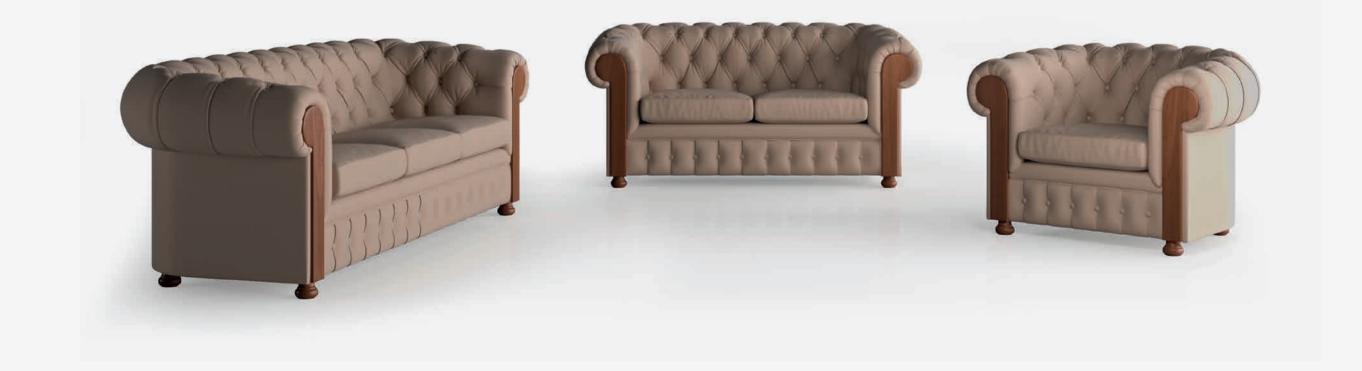

it possible to have the ideal elements for the realization of the ARTMOBLE collection.







## KBAM

Perfect balance of comfort with timeless geometry. The sofa is available in 2 and 3 seater, with the pouf and the armchair with wood legs.

With their generous stitching and comfortable sitting, this captivating sofa plays the role of the main character in an elegant space. Perfect solution for waiting rooms or rest areas of multipurpose spaces. The armchair optionally has a relax mechanism with three sitting, comfortable and lying positions.





## ILIUS BY VICENTMARTÍNEZ



The most refined handmade upholstery. To lead and manage you need good and excellent chairs. A leader manifests himself in the choice of his seating and in the values that it transmits.



## CLASSIC



## CHESTER



116

## BORDON



### PROJECTS

## OFIFRAN PROJECTS WORLDWILDE

From its beginnings, Ofifran has participated at the most representatives office furniture projects all around the world, corporate projects as well as governmental. Our ability to adapt our products to different client's requirements, lets us participate in the most demanding projects. In these pages we show special emphasis on the most representative projects in which we have recently participated.

122

PROJECTS



















### FINISHES

#### NATURAL ASH VENEER

#### TERRA, NIU, SENTA´





CHESTNUT ASH FC



ASH NOIR FR



ASH WALNUT FN

#### NATURAL OAK VENEER

BELESA



BLACK OAK NT



WALNUT OAK NM



WE

128





NATURAL OAK RO

#### TINTED SOLID BEECH WOOD

#### SQUARE, CENTOVENTI, ILIUS, RAY, CLASSIC, CHESTE