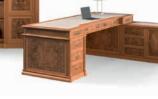

# TOLA BY DORIGO DESIGN

10

TOLA is born from design and handcrafted wood, it is a furniture piece that shows our identity.

The Dorigo Design studio has created this collection composed of executive tables with credenza and meeting tables with a thickness of 80mm on the countertops, American Walnut veneered by our artisan marquetry maker. Tables have 4 robust 110mm inclined columns and plated with radius 100mm interior curved.

Tola, semplice architettura.

GRANDS PRIX DU DESIGN 2022 - 15e édition