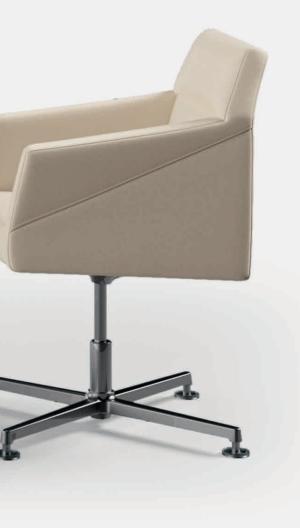

### RAY SOFA BY DORIGO DESIGN

Tradition, creativity and Mediterranean design, timeless combinations that give RAY a collection with its own stylistic and ergonomic identity.

With three backrest heights, all models are marketed with a polished aluminum or wood-coated base, swivel with four or five star base with wheels or non-slip glides, with an oscillating or return system for the seat and height adjustment.