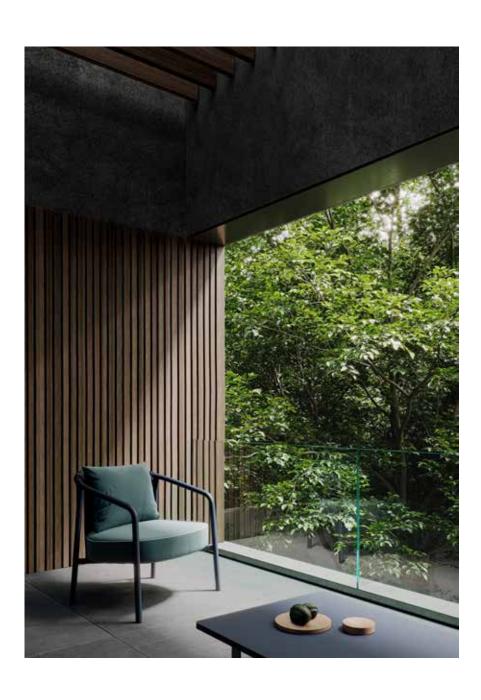

## kettal

1/2

Suscribe to get high resolution images: kettal.com/press press@kettal.es Tel. +34 (0) 934879090 The Arc collection features an enveloping backrest based on fundamental geometry: a constant radius arc. It shows restrained, elegant proportions. The light aluminium frame clearly expresses a desire to maintain armchair tradition.

The backrest features simple yet sophisticated braided strips, while the seat is padded with polyurethane foam covered in matching fabric and the fabric cushion has a removable cover.

The collection is used mostly in hotels, in lobbies and rooms, on cruise ships and also in domestic settings as light furniture in sofa and dining areas.