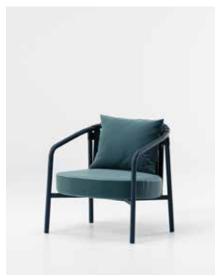

## kettal

1/2

Suscribe to get high resolution images: kettal.com/press press@kettal.es Tel. +34 (0) 934879090 The Arc collection features an enveloping backrest based on fundamental geometry: a constant radius arc. It shows restrained, elegant proportions. The light aluminium frame clearly expresses a desire to maintain armchair tradition.

The backrest features simple yet sophisticated braided strips, while the seat is padded with polyurethane foam covered in matching fabric and the fabric cushion has a removable cover.

The collection is used mostly in hotels, in lobbies and rooms, on cruise ships and also in domestic settings as light furniture in sofa and dining areas.