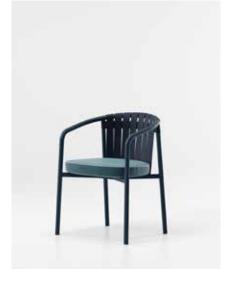

## kettal

1/2

Suscribe to get high resolution images: kettal.com/press press@kettal.es Tel. +34 (0) 934879090 The Arc collection features an enveloping backrest based on fundamental geometry: a constant radius arc. It shows restrained, elegant proportions. The light aluminium frame clearly expresses a desire to maintain armchair tradition.

The backrest features simple yet sophisticated braided strips, while the seat is padded with polyurethane foam covered in matching fabric and the fabric cushion has a removable cover.

The collection is used mostly in hotels, in lobbies and rooms, on cruise ships and also in domestic settings as light furniture in sofa and dining areas.