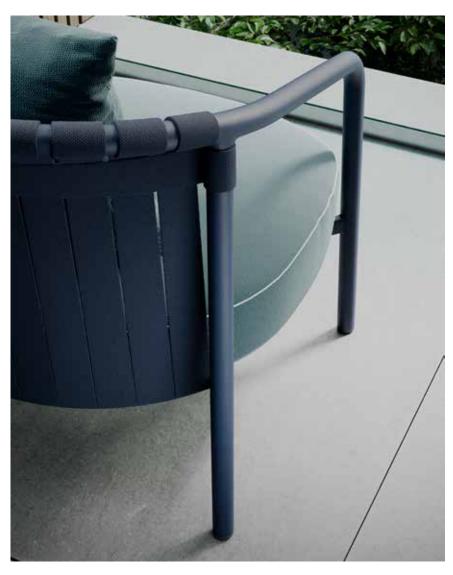

## kettal

1/2

Suscribe to get high resolution images: kettal.com/press press@kettal.es Tel. +34 (0) 934879090 The Arc collection features an enveloping backrest based on fundamental geometry: a constant radius arc. It shows restrained, elegant proportions. The light aluminium frame clearly expresses a desire to maintain armchair tradition.

The backrest features simple yet sophisticated braided strips, while the seat is padded with polyurethane foam covered in matching fabric and the fabric cushion has a removable cover.

The collection is used mostly in hotels, in lobbies and rooms, on cruise ships and also in domestic settings as light furniture in sofa and dining areas.