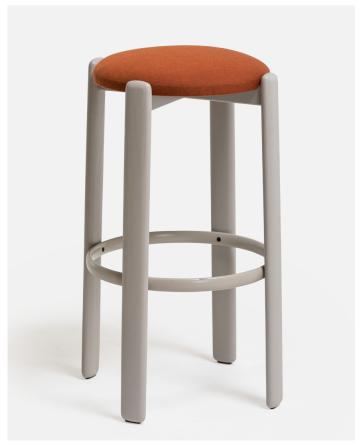

## Tura high stool

Stool with structure and seat in ash, finished in natural wood or open pore lacquer. Optional upholstered seat.

### 526-01 Tura high stool

wooden seat and legs.

### 526-02 Tura high stool

wooden structure and upholstered seat with edge beading.

### 526-03 Tura high stool

wooden structure and upholstered seat.