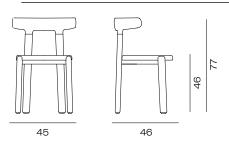

# Tura Collection

### Chair and stools



The Tura chairs and stools are characterised by their graphically distinctive silhouettes. They are seats with friendly, serene and elegant shapes. The solid wood with its rounded finishes also provides a very warm and pleasant feel to the piece

### Tura chair





Chair with structure and seat in ash, finished in natural wood or open pore lacquer. Optional upholstered seat.

### Ref.

### 525-01 Tura chair

wooden seat, backrest and legs.

#### 525-02 Tura chair

wooden structure and upholstered seat with edge beading

### 525-03 Tura chair

wooden structure and upholstered seat.

### Dimension



Weight 8 kg/u

Volumetric Packaging 1u. 58,8 x 48,5 x 94 cm

#### Floor protectors

Felt glides for delicate floors Glides for hard floor surfaces.

#### Certificates

Ref. 525-01. 1st Level EN 16139:2013.





## Tura high stool





Stool with structure and seat in ash, finished in natural wood or open pore lacquer. Optional upholstered seat.

### Ref.

### 526-01 Tura high stool

wooden seat and legs.

### 526-02 Tura high stool

wooden structure and upholstered seat with edge beading.

### 526-03 Tura high stool

wooden structure and upholstered seat.

### Dimension



Weight 6,8 kg/u

Volumetric Packaging 1u. 58,8 x 48,5 x 94 cm

Felt glides for delicate floors Glides for hard floor surfaces.

### Tura medium stool





Stool with structure and seat in ash, finished in natural wood