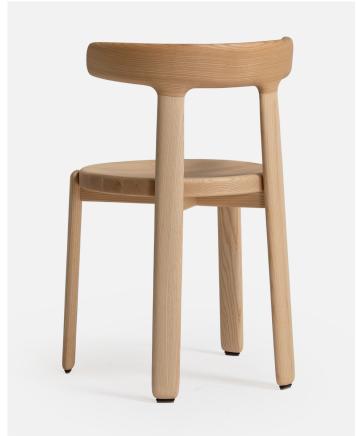

### Tura chair

Chair with structure and seat in ash, finished in natural wood or open pore lacquer. Optional upholstered seat.

### 525-01 Tura chair

wooden seat, backrest and legs.

#### 525-02 Tura chair

wooden structure and upholstered seat with edge beading