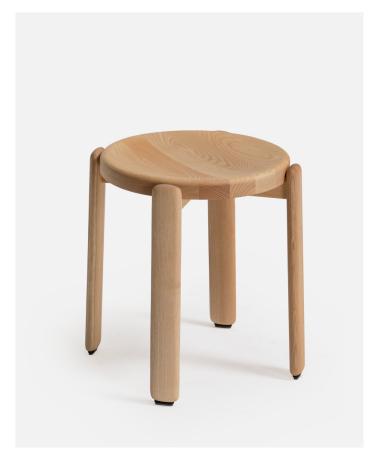

### Tura low stool

Stool with structure and seat in ash, finished in natural wood or open pore lacquer. Optional upholstered seat.

### Ref.

### **528-01 Tura high stool** wooden seat and legs.