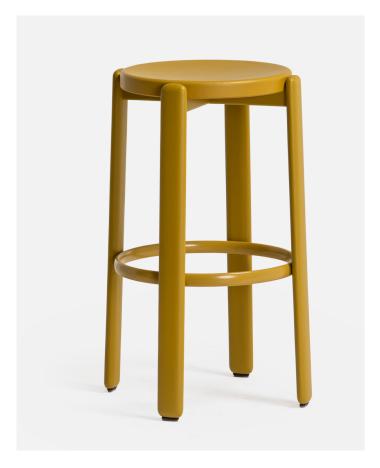

## Tura high stool

Stool with structure and seat in ash, finished in natural wood or open pore lacquer. Optional upholstered seat.

### 526-01 Tura high stool

wooden seat and legs.

### 526-02 Tura high stool

wooden structure and upholstered seat with edge beading.

### 526-03 Tura high stool

wooden structure and upholstered seat.