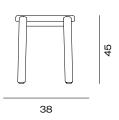

re lacquer. Optional upholstered seat.

### Ref.

### **527-01 Tura medium stool** wooden seat and legs.

### 527-02 Tura medium stool

wooden structure and upholstered seat with edge beading.

### 527-03 Tura medium stool

wooden structure and upholstered seat.

### Dimension



Weight 6 kg/u

Volumetric Packaging 1u. 58,8 x 48,5 x 94 cm

#### Floor protectors

Felt glides for delicate floors Glides for hard floor surfaces.

### Tura low stool





Stool with structure and seat in ash, finished in natural wood or open pore lacquer. Optional upholstered seat.

### Ref.

### **528-01 Tura high stool** wooden seat and legs.

### 528-02 Tura high stool

wooden structure and upholstered seat with edge beading.

### 528-03 Tura high stool

wooden structure and upholstered seat.

### Dimension



Weight 4,5 kg/u

Volumetric Packaging 3u. 58,8 x 48,5 x 94 cm

#### Floor protectors

Felt glides for delicate floors Glides for hard floor surfaces.