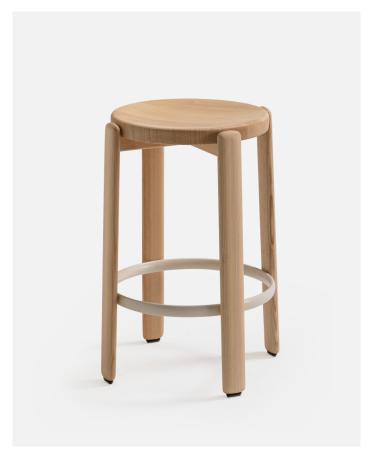

### Tura medium stool

Stool with structure and seat in ash, finished in natural wood or open pore lacquer. Optional upholstered seat.

## Tura high stool

Stool with structure and seat in ash, finished in natural wood or open pore lacquer. Optional upholstered seat.

### Tura low stool

Stool with structure and seat in ash, finished in natural wood or open pore lacquer. Optional upholstered seat.