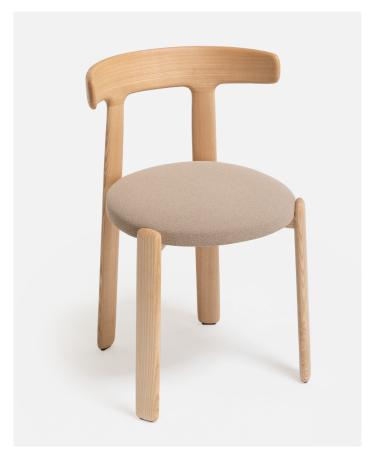

### Tura chair

Chair with structure and seat in ash, finished in natural wood or open pore lacquer. Optional upholstered seat.

### 525-01 Tura chair

wooden seat, backrest and legs.

#### 525-02 Tura chair

wooden structure and upholstered seat with edge beading