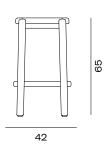

### Tura low stool

Stool with structure and seat in ash, finished in natural wood or open pore lacquer. Optional upholstered seat.

### Dimension

Weight 4,5 kg/u

Volumetric Packaging 3u. 58,8 x 48,5 x 94 cm