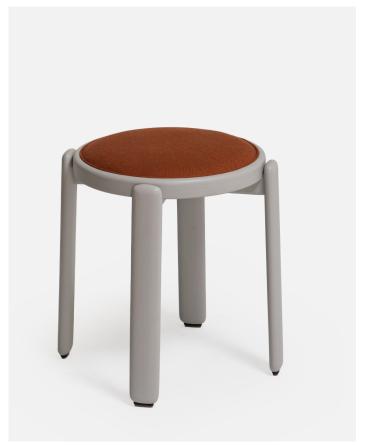

### 528-02 Tura high stool

wooden structure and upholstered seat with edge beading.

### 528-03 Tura high stool

wooden structure and upholstered seat.