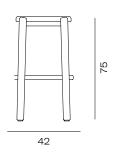

### Tura medium stool

Stool with structure and seat in ash, finished in natural wood or open pore lacquer. Optional upholstered seat.

### Dimension

Weight 6 kg/u

Volumetric Packaging 1u. 58,8 x 48,5 x 94 cm