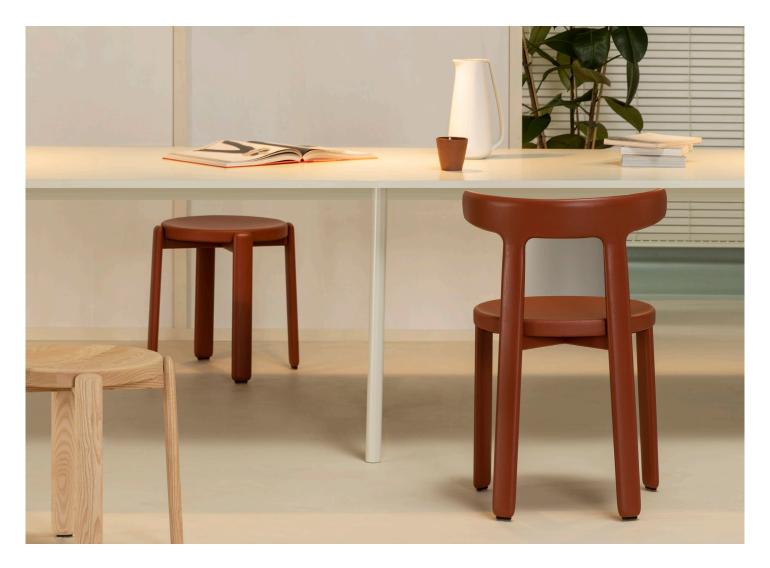

### Chair and stools

The Tura chairs and stools are characterised by their graphically distinctive silhouettes. They are seats with friendly, serene and elegant shapes. The solid wood with its rounded finishes also provides a very warm and pleasant feel to the piece

### Tura chair

Chair with structure and seat in ash, finished in natural wood or open pore lacquer. Optional upholstered seat.

### 525-01 Tura chair

wooden seat, backrest and legs.

## Tura high stool

Stool with structure and seat in ash, finished in natural wood or open pore lacquer. Optional upholstered seat.

### Tura medium stool

Stool with structure and seat in ash, finished in natural wood or open pore lacquer. Optional upholstered seat.

### Tura low stool

Stool with structure and seat in ash, finished in natural wood or open pore lacquer. Optional upholstered seat.