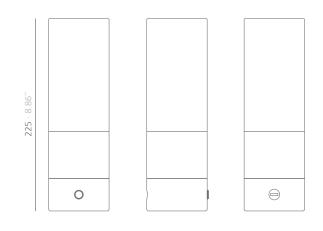

Designer: La Galería Estudio.

Year of launch: 2023.

Technical description:

Material:

Base and lower structure: steel. Upper structure: aluminum. Cable: black textile.

Dimensions: Folded: Ø324x1273 mm Ø12.75"x 50.11" / Unfolded: Ø324x1583 mm Ø12.75"x 62.32"

 $\mathsf{mm}\cdot\mathsf{inches}$ 

\*Polyester paint

For especial finishes and dimensions, consult.