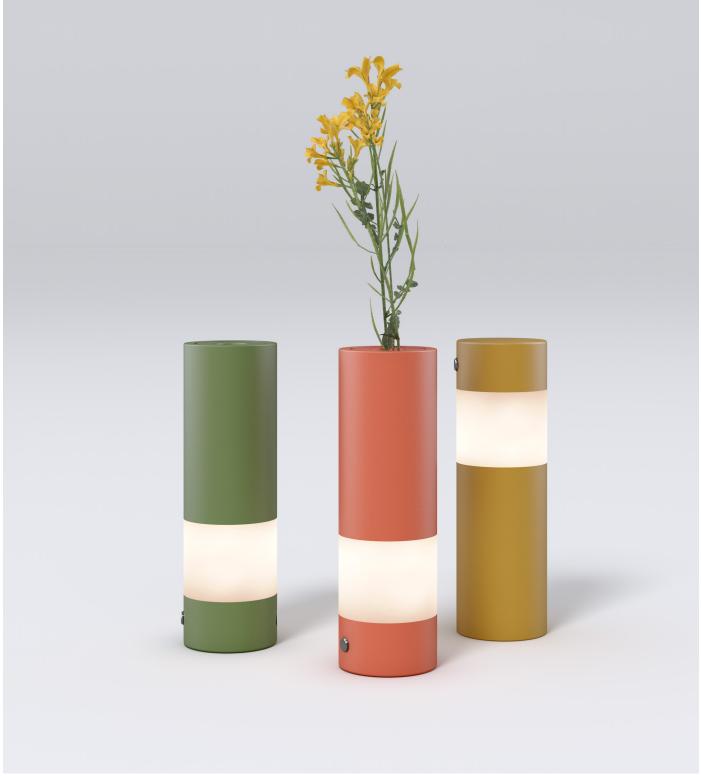

## systemtronic data sheet FLORA

A product that seamlessly combines two functionalities in a single body: lamp and vase coexist in this clean and innovative design solution. This achieves bringing nature to any space, creating a warm, tranquil, and intimate atmosphere.

Designer: La Galería Estudio.

Year of launch: 2023.

Technical description:

Material:

Base and lower structure: steel. Upper structure: aluminum. Cable: black textile.

Dimensions: Folded: Ø324x1273 mm Ø12.75"x 50.11" / Unfolded: Ø324x1583 mm Ø12.75"x 62.32"