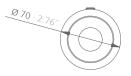

Designer: La Galería Estudio.

Year of launch: 2023.

Technical description:

Material:

Base and lower structure: steel. Upper structure: aluminum. Cable: black textile.

Dimensions: Folded: Ø324x1273 mm Ø12.75"x 50.11" / Unfolded: Ø324x1583 mm Ø12.75"x 62.32"

 $\mathsf{mm}\cdot\mathsf{inches}$ 

\*Polyester paint

For especial finishes and dimensions, consult.