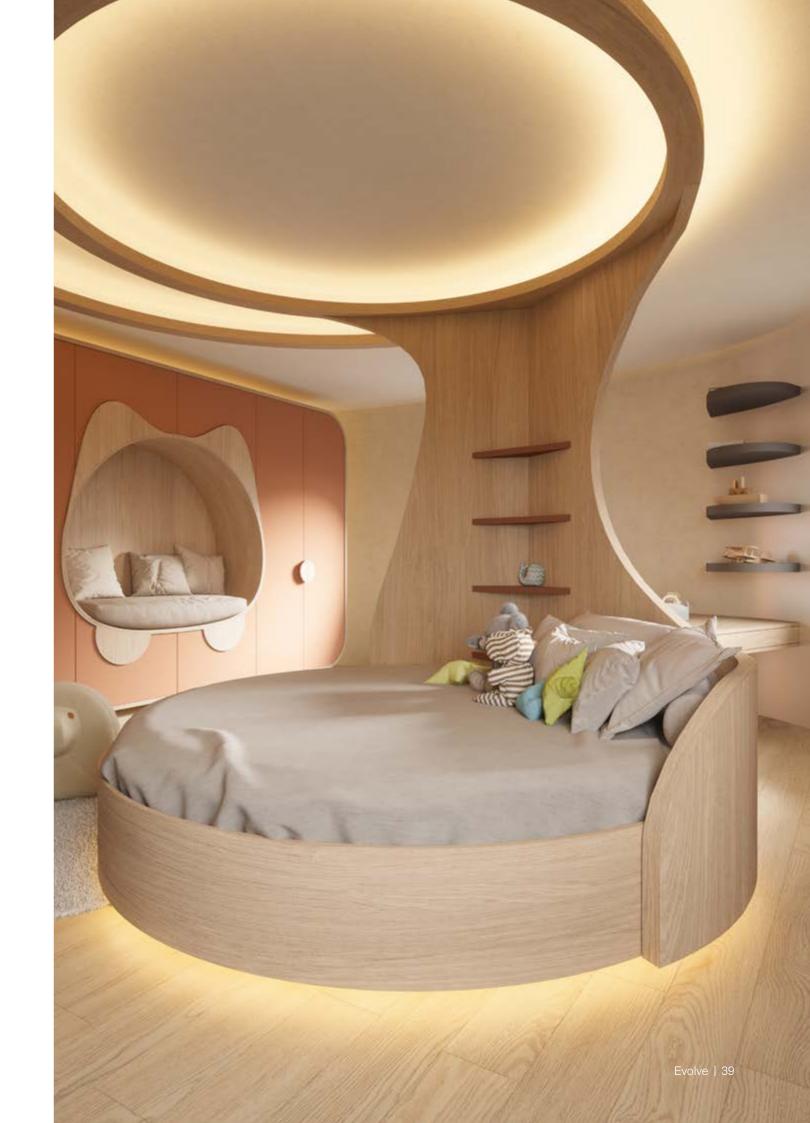

### **Evolve**

The rapid tempo of digital advancements and their inevitable integration in our daily life have inspired us to explore their influence on our interior spaces. EVOLVE is a meeting point of imagination and reality. It presents environments characterized by organic forms, tactile surfaces, and a prominent presence of wood, promoting movement, openness and expansion.

#### **Imagination Pod**

The interior of this children's room seamlessly blends imagination and organic forms with the tangible warmth of wood. Curved and flowing elements define the room's essence, softening the lines between traditional functionality and an almost futuristic embrace of nature-inspired design. The predominant tactile warmth of the wood decors counterbalances the modernity of the shapes, while subdued, earthy tones add a comforting familiarity. This space is an invitation to play and imagine, blurring the boundaries between the natural and the constructed.

FEATURED DECORS:

K694 PV Silk Primavera Oak K682 PD Alpaca K684 PD Black Truffle