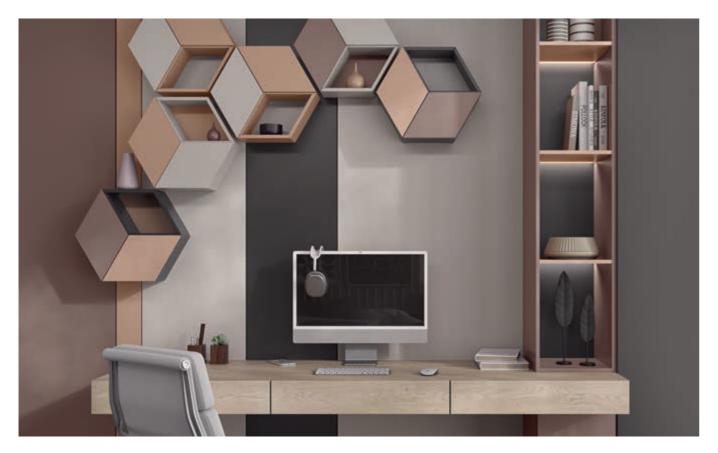

A modern interior environment, which harmoniously blends comfort and functionality.

## **Blend**

The dynamic of the digital age calls for a modern and agile environment that can easily adapt and respond to our immediate needs. The world of BLEND harmoniously combines cool and warm tones with timeless oak wood grain and contemporary wooden slats, giving us the convenience of remaining comfortable while being flexible.

#### **Urban Escape**

A tranquil hotel room, embodying the adaptability of modern living. The atmosphere is designed to flow with the pace of contemporary life, inviting users to feel at ease while staying attuned to the seamless blend of form, function, and style. The room seamlessly merges cool and warm tones, contrasting against the soft, earthy wood textures of the walls and flooring. Each element is thoughtfully curated to flexibly serve different purposes while maintaining a cohesive aesthetic.

#### FEATURED DECORS:

K688 PW Natural Canella Oak K689 PW Natural Canella Strata K680 PD Stone Beige K687 PD Dark Forest