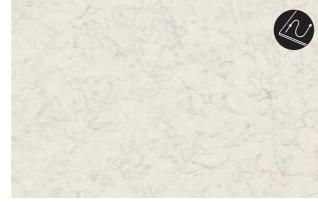

#### Classic designs, **New surface**

**8685** PD **Snow White** 

**5981** PD Cashmere

**0164** PD Anthracite

**0190** PD Black

**K680** PD Stone Beige

**K681** PD Macadamia

**K683** PD Cajun