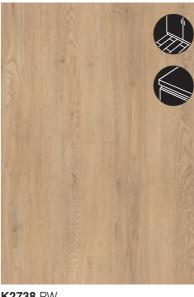

#### FEATURED DECORS:

K2737 PW Cotta Cremona Oak K2738 PW Torro Cremona Oak K749 LV Babylon Slate K682 PD Alpaca K683 PD Cajun

## **Cremona Oak**Elevated Classic

Cremona Oak comes in 3 warm and natural shades of brown and beige with grey undertones, which makes it a classic, versatile choice for any space and surface. It's characterized by a distinctive oak grain with delicate patterns and knots, making it perfectly suitable for both small and large scale applications. Thanks to its humble presence, you can easily combine it with our full range of uni-colors to create a stylish and timeless interior space.