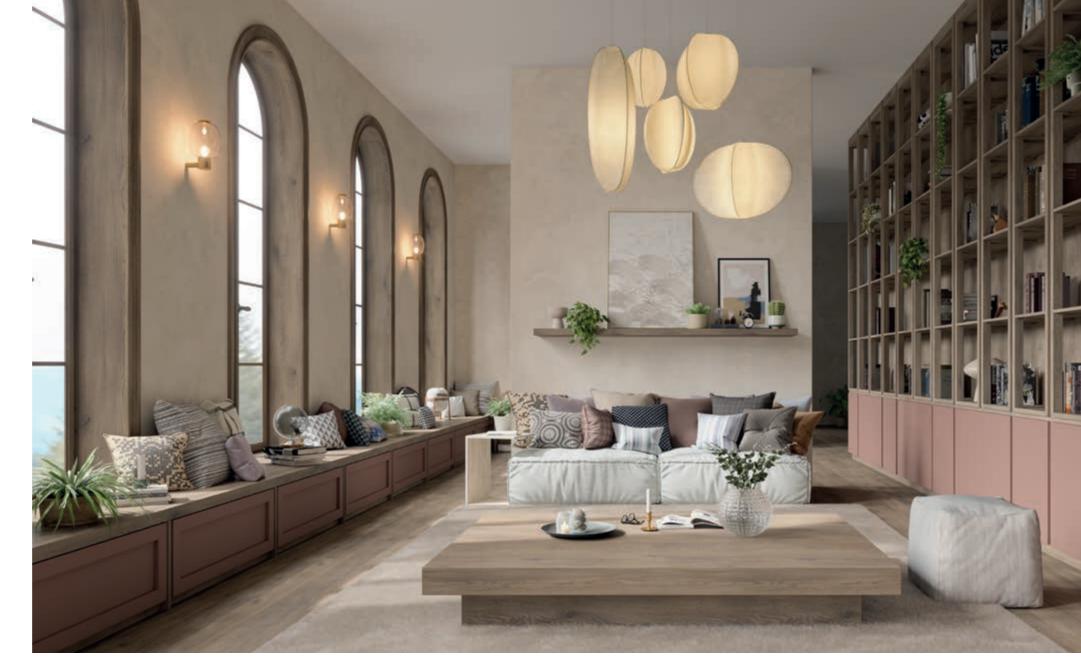

## Pause

Soft, grounding, and calming – the realm of PAUSE is marked by our inner desire and need to retreat and reconnect with ourselves. The cozy and comforting neutral hues invite us to take a break from the fast-paced and sometimes overwhelming digital reality.

In this atmosphere, we're encouraged to slow down, enjoy the present moment and indulge in self-care rituals.

#### **Social Café**

Sit back, relax, and enjoy the beauty of simple moments.
Framed by elegant, arched windows that bring in soft,
natural light, this social cafe is both airy and intimate,
creating a haven where time feels like it moves a little slower.
The neutral color palette – composed of gentle pinks and
beiges – anchors the atmosphere in a sense of calm and
quietude, while minimalist furniture reinforces a clean,
grounded aesthetic that feels almost ritualistic.

#### FEATURED DECORS:

K2737 PW Cotta Cremona Oak K2738 PW Torro Cremona Oak K749 LV Babylon Slate K682 PD Alpaca K683 PD Cajun