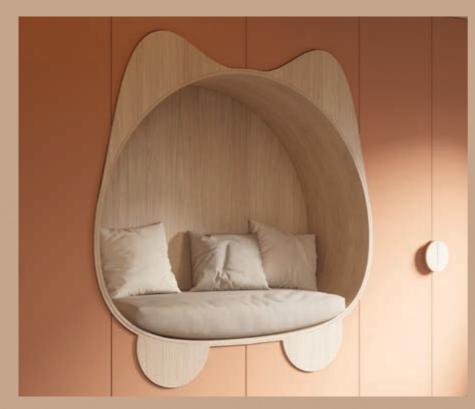

### **Evolve**

The rapid tempo of digital advancements and their inevitable integration in our daily life have inspired us to explore their influence on our interior spaces. EVOLVE is a meeting point of imagination and reality. It presents environments characterized by organic forms, tactile surfaces, and a prominent presence of wood, promoting movement, openness and expansion.

#### **Imagination Pod**

The interior of this children's room seamlessly blends imagination and organic forms with the tangible warmth of wood. Curved and flowing elements define the room's essence, softening the lines between traditional functionality and an almost futuristic embrace of nature-inspired design. The predominant tactile warmth of the wood decors counterbalances the modernity of the shapes, while subdued, earthy tones add a comforting familiarity. This space is an invitation to play and imagine, blurring the boundaries between the natural and the constructed.

FEATURED DECORS:

K694 PV Silk Primavera Oak K682 PD Alpaca K684 PD Black Truffle