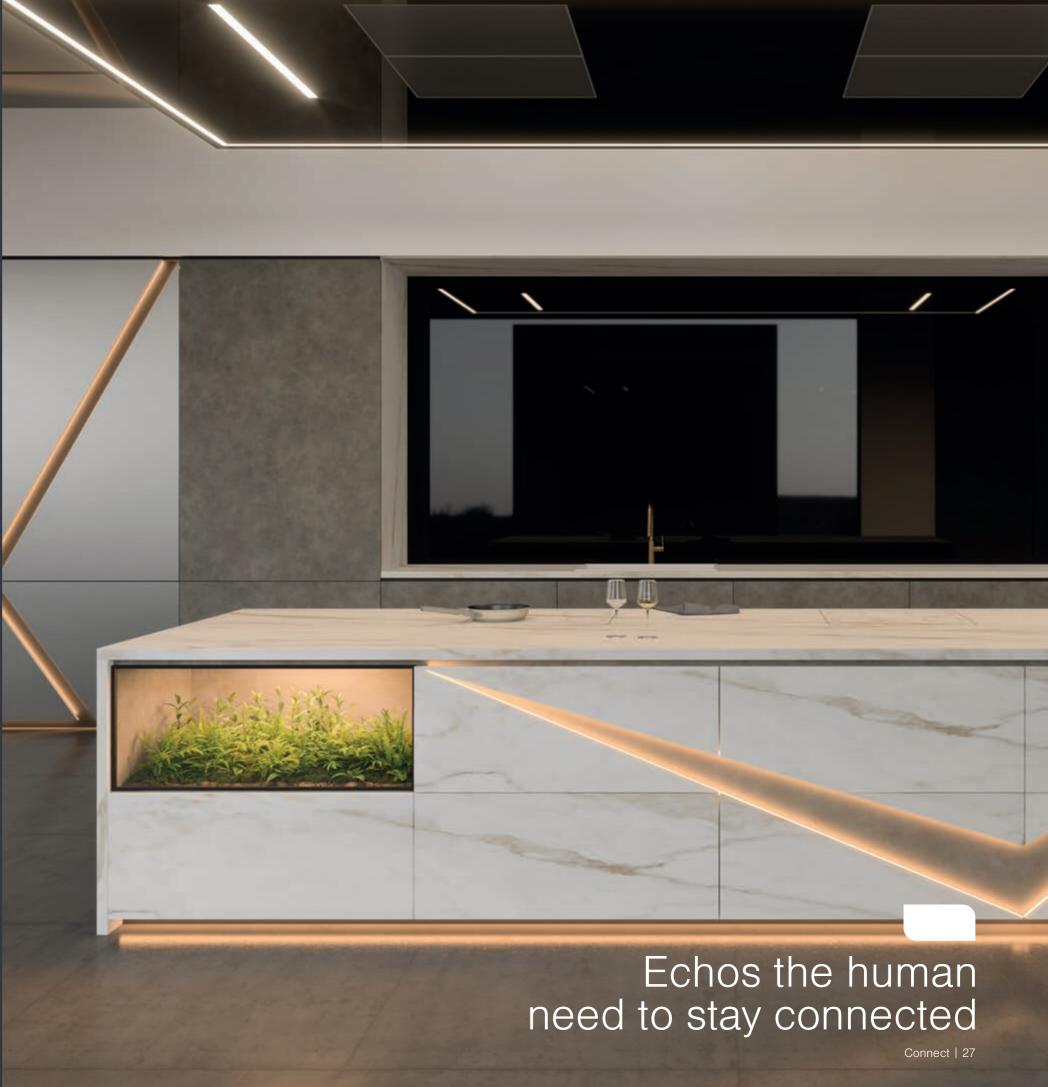

#### Connect

A technologically advanced setting that responds to your need to stay connected everywhere, at all times.

A futuristic realm of interior design advancements, characterized by dynamic and organic forms.

## Connect

We're stepping into an age where technology has a dominating presence in our lives. This inevitably affects our built environment and the way we curate our interior spaces. CONNECT signifies a reality that echoes the human need to stay connected everywhere, at all times. Cool, dark tones and statement stones are the main characters of this aesthetic of endless possibilities.

#### **Smart Kitchen**

In this kitchen, technology is a silent companion enhancing each movement and choice. The design is sleek and minimal, dominated by a refined color palette of cool tones and statement stones that exude calm sophistication. Large touch screens, sleek appliances, and a smart herb garden create a functional, yet unobtrusive space. The result is an environment that embodies the feeling of the future – refined, serene, and thoroughly connected.