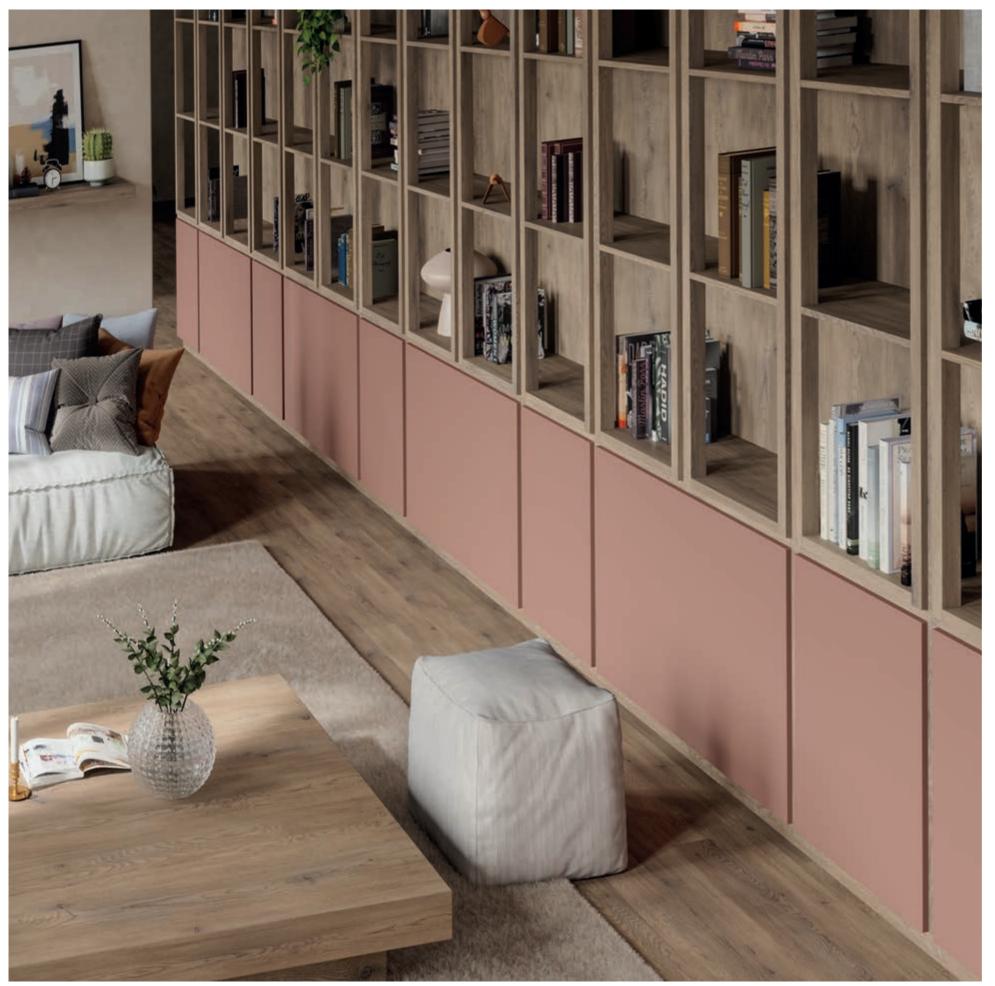

## **Blend**

The dynamic of the digital age calls for a modern and agile environment that can easily adapt and respond to our immediate needs. The world of BLEND harmoniously combines cool and warm tones with timeless oak wood grain and contemporary wooden slats, giving us the convenience of remaining comfortable while being flexible.

#### **Urban Escape**

A tranquil hotel room, embodying the adaptability of modern living. The atmosphere is designed to flow with the pace of contemporary life, inviting users to feel at ease while staying attuned to the seamless blend of form, function, and style. The room seamlessly merges cool and warm tones, contrasting against the soft, earthy wood textures of the walls and flooring. Each element is thoughtfully curated to flexibly serve different purposes while maintaining a cohesive aesthetic.

#### FEATURED DECORS:

K688 PW Natural Canella Oak K689 PW Natural Canella Strata K680 PD Stone Beige K687 PD Dark Forest