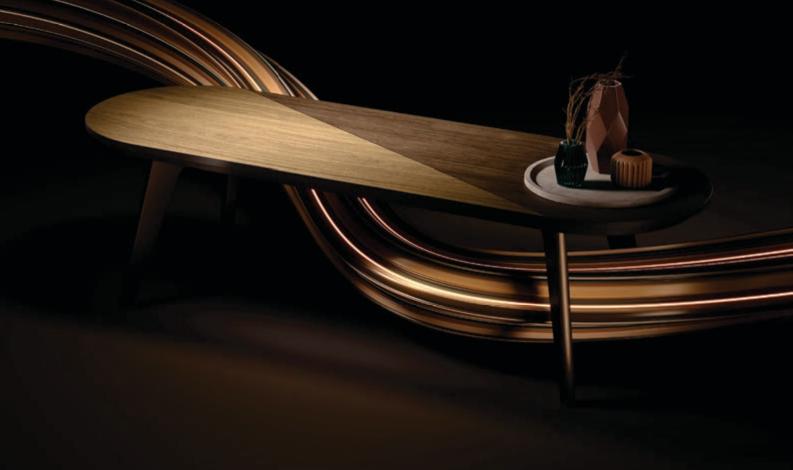

### **Evolve**

The rapid tempo of digital advancements and their inevitable integration in our daily life have inspired us to explore their influence on our interior spaces. EVOLVE is a meeting point of imagination and reality. It presents environments characterized by organic forms, tactile surfaces, and a prominent presence of wood, promoting movement, openness and expansion.

#### **Imagination Pod**

The interior of this children's room seamlessly blends imagination and organic forms with the tangible warmth of wood. Curved and flowing elements define the room's essence, softening the lines between traditional functionality and an almost futuristic embrace of nature-inspired design. The predominant tactile warmth of the wood decors counterbalances the modernity of the shapes, while subdued, earthy tones add a comforting familiarity. This space is an invitation to play and imagine, blurring the boundaries between the natural and the constructed.