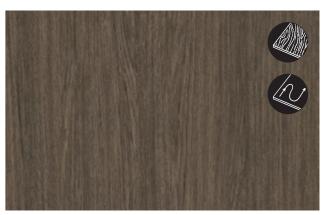

## Canella Oak Modern Attitude

Canella Oak features a light, neutral shade, characterized by distinctive wood grain waves, and unique cracks and knots. It is available in 2 design variations: Natural Canella Oak and Natural Canella Strata. When paired together, these two variations craft a contemporary aesthetic, infusing any space with a warm and inviting charm.