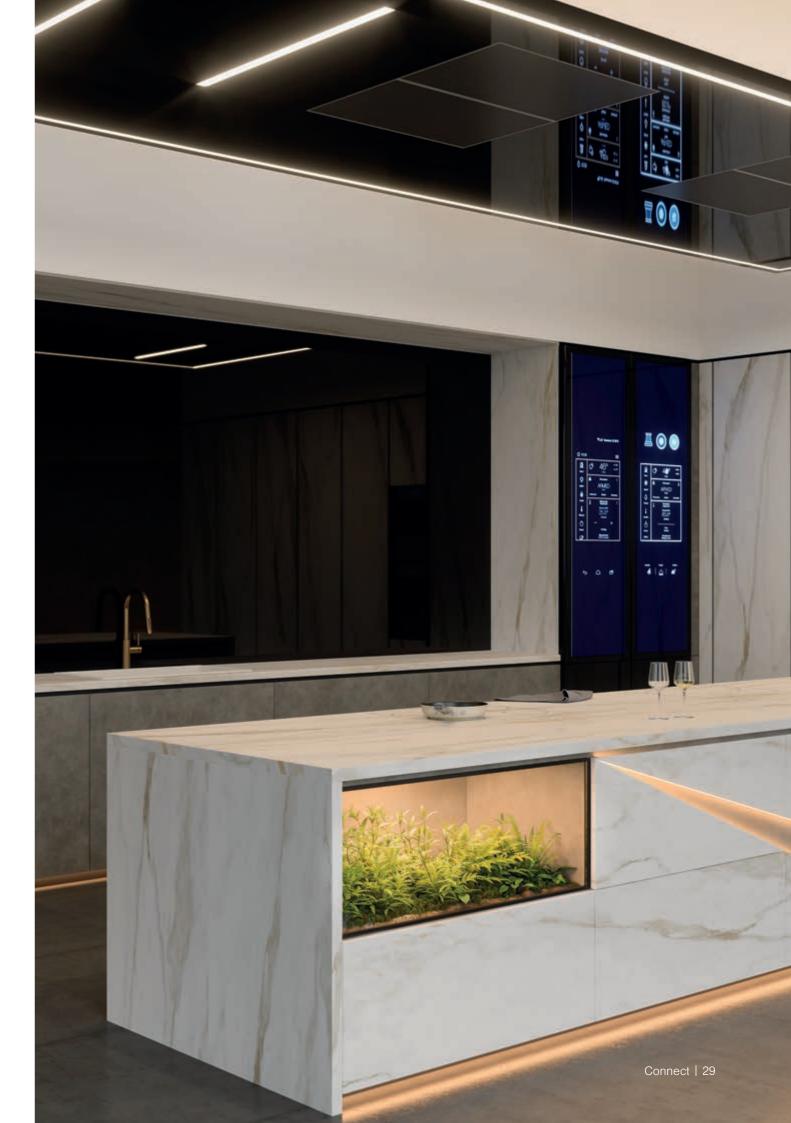

## Connect

We're stepping into an age where technology has a dominating presence in our lives. This inevitably affects our built environment and the way we curate our interior spaces. CONNECT signifies a reality that echoes the human need to stay connected everywhere, at all times. Cool, dark tones and statement stones are the main characters of this aesthetic of endless possibilities.

#### **Smart Kitchen**

In this kitchen, technology is a silent companion enhancing each movement and choice. The design is sleek and minimal, dominated by a refined color palette of cool tones and statement stones that exude calm sophistication. Large touch screens, sleek appliances, and a smart herb garden create a functional, yet unobtrusive space. The result is an environment that embodies the feeling of the future – refined, serene, and thoroughly connected.

FEATURED DECORS:

K692 PN Cloud Granada K699 PN Calacatta Ambrosio AL03 Brushed Inox