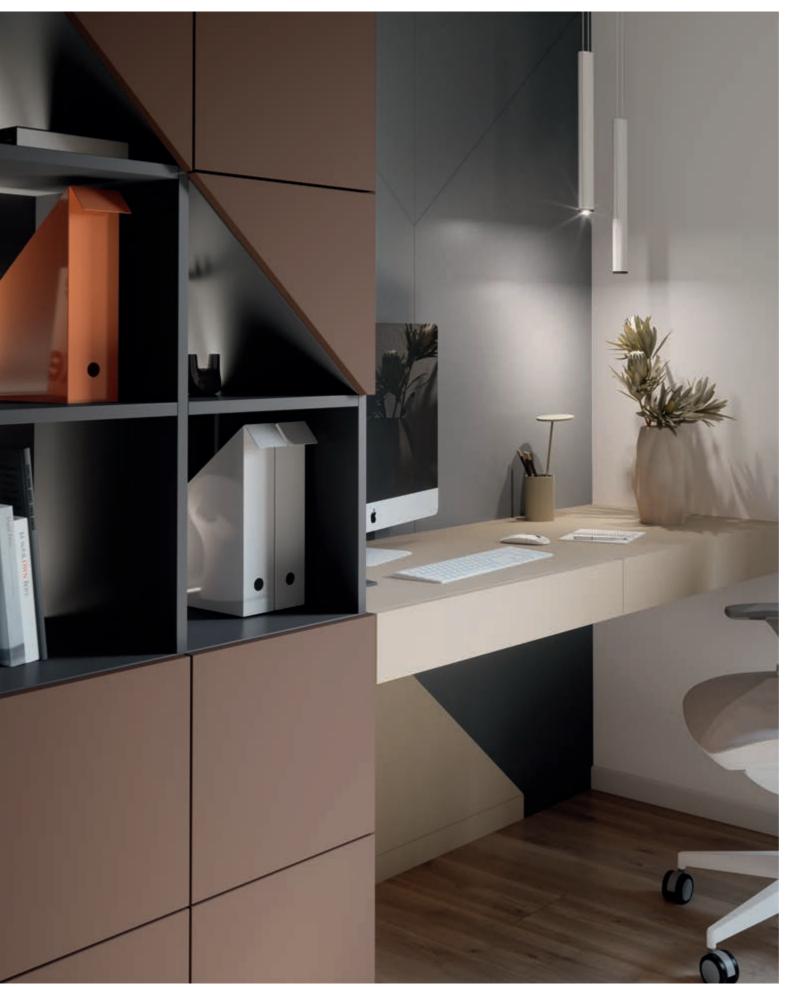

## **Blend**

The dynamic of the digital age calls for a modern and agile environment that can easily adapt and respond to our immediate needs. The world of BLEND harmoniously combines cool and warm tones with timeless oak wood grain and contemporary wooden slats, giving us the convenience of remaining comfortable while being flexible.

#### **Urban Escape**

A tranquil hotel room, embodying the adaptability of modern living. The atmosphere is designed to flow with the pace of contemporary life, inviting users to feel at ease while staying attuned to the seamless blend of form, function, and style. The room seamlessly merges cool and warm tones, contrasting against the soft, earthy wood textures of the walls and flooring. Each element is thoughtfully curated to flexibly serve different purposes while maintaining a cohesive aesthetic.

#### **Work Loft**

This co-working space, characterized by its open layout, intuitively guides visitors through thoughtfully segmented areas for collaboration, relaxation, and focused work. The blend of spaces reflects the core of this themes philosophy - an environment that flexibly adapts to both solitary and communal activities. With its artful convergence of cool and warm tones, organic accents, and statement woods, the workspace becomes as adaptable as the individuals it serves.