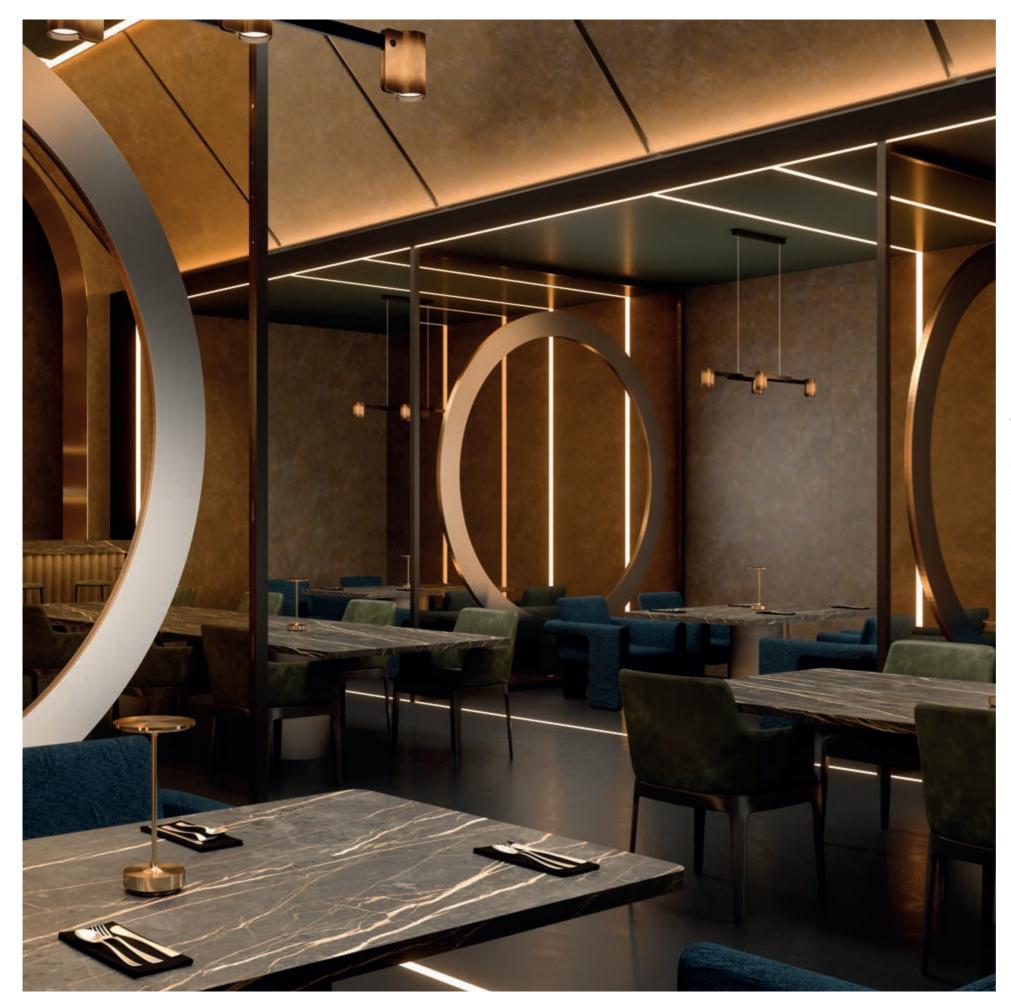

## Connect

We're stepping into an age where technology has a dominating presence in our lives. This inevitably affects our built environment and the way we curate our interior spaces. CONNECT signifies a reality that echoes the human need to stay connected everywhere, at all times. Cool, dark tones and statement stones are the main characters of this aesthetic of endless possibilities.

#### **Future Gourmet**

Immerse yourselves in a restaurant that offers a visceral experience, merging luxury with the essence of modern life's digital interconnections. Through the synergy between subdued tones, dark stone and marble surfaces with natural veining, resembling circuity, a visual metaphor for the unseen network that binds us, it celebrates the allure of technology and the sophistication of design. The result is a space that feels contemplative yet alive with potential, fostering a flow of human engagement.

FEATURED DECORS:

K693 PN Bronze Granada K698 PN Nero Bronzo AL03 Brushed Inox