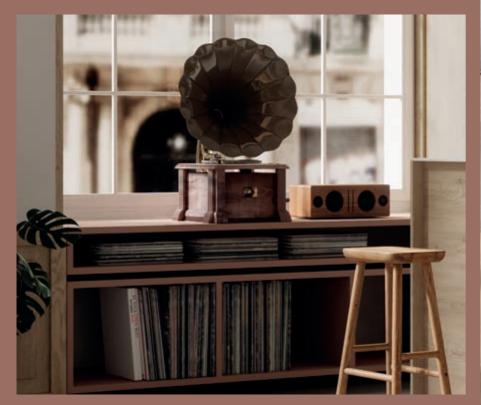

## Pause

Soft, grounding, and calming – the realm of PAUSE is marked by our inner desire and need to retreat and reconnect with ourselves. The cozy and comforting neutral hues invite us to take a break from the fast-paced and sometimes overwhelming digital reality.

In this atmosphere, we're encouraged to slow down, enjoy the present moment and indulge in self-care rituals.

#### **Analogue Lounge**

Retreat from the outside world in a home atmosphere that speaks to your need for stillness and grounding ambiance. Here, earthy, neutral tones blend seamlessly across plush textiles, and wooden accents. This space is an ode to the art of restraint, where every detail feels essential, yet effortless.

It's a modern sanctuary – imbued with quiet sophistication, and the kind of understated elegance that invites you to slow down and savor each moment.

FEATURED DECORS:

K2739 PW Cannolo Cremona Oak K749 LV Babylon Slate K683 PD Cajun