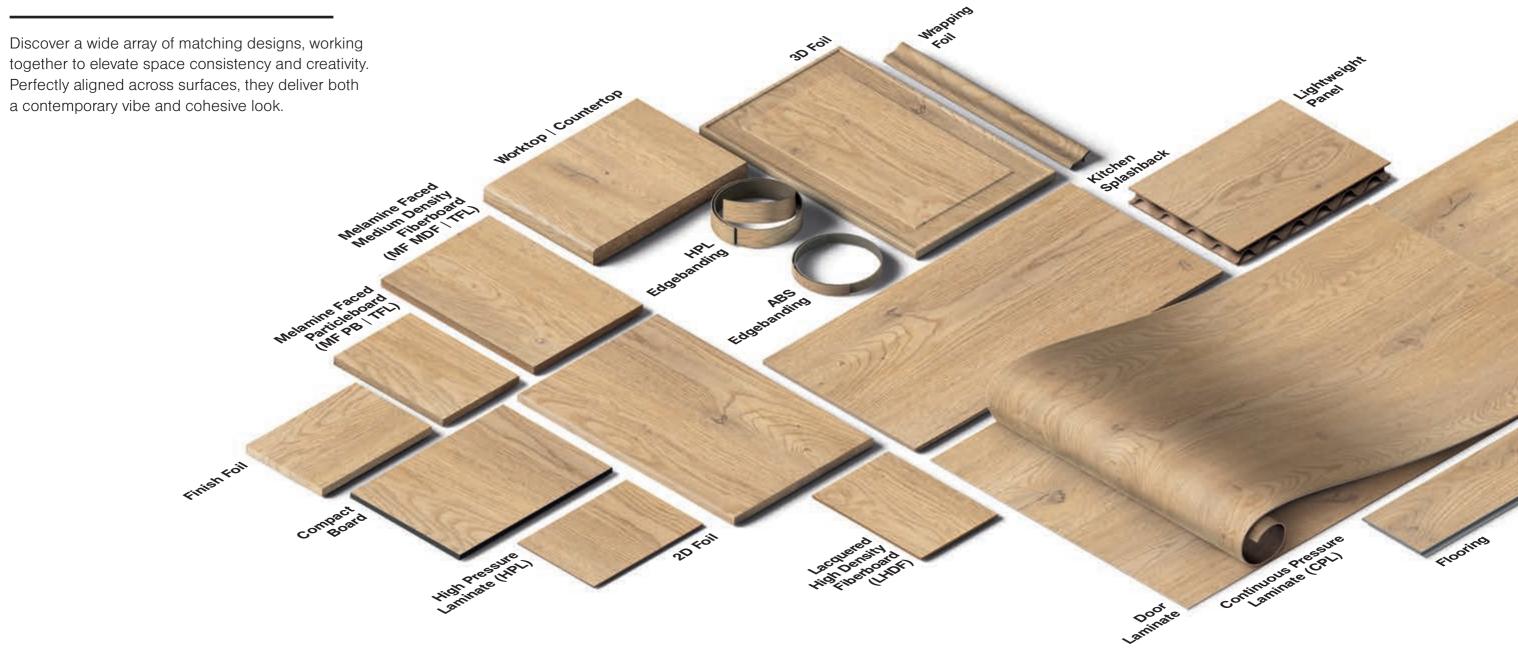

## Worktops

Unveil the latest innovations in surface design with our worktops range. The palette includes wood, stone, marble, and concrete decors in textures that enhance the overall aesthetics of any space.

They are expertly matched to the perfect edge profile and thickness, so you can focus on what matters - finding the ideal material to bring your vision to life.

Repeat Free Design

Matching Front & Floor