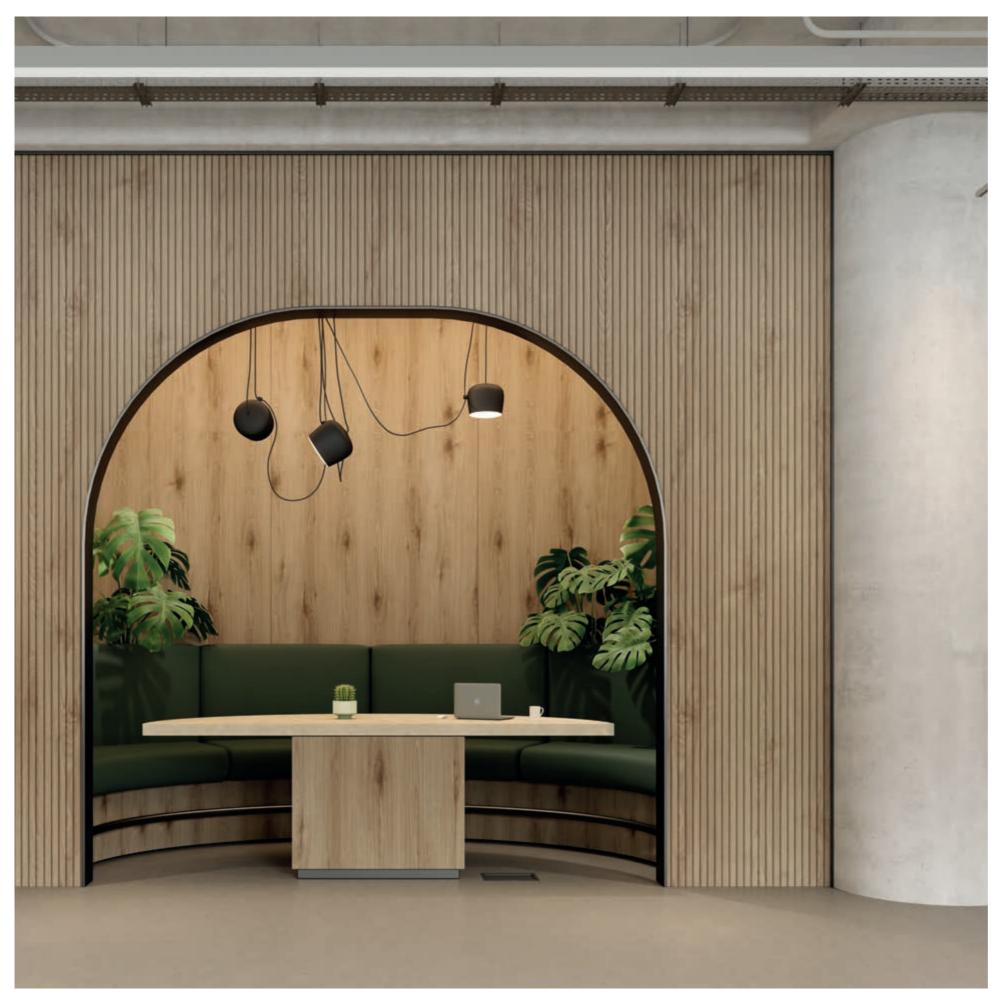

#### **Urban Escape**

A tranquil hotel room, embodying the adaptability of modern living. The atmosphere is designed to flow with the pace of contemporary life, inviting users to feel at ease while staying attuned to the seamless blend of form, function, and style. The room seamlessly merges cool and warm tones, contrasting against the soft, earthy wood textures of the walls and flooring. Each element is thoughtfully curated to flexibly serve different purposes while maintaining a cohesive aesthetic.

#### **Work Loft**

This co-working space, characterized by its open layout, intuitively guides visitors through thoughtfully segmented areas for collaboration, relaxation, and focused work. The blend of spaces reflects the core of this themes philosophy - an environment that flexibly adapts to both solitary and communal activities. With its artful convergence of cool and warm tones, organic accents, and statement woods, the workspace becomes as adaptable as the individuals it serves.