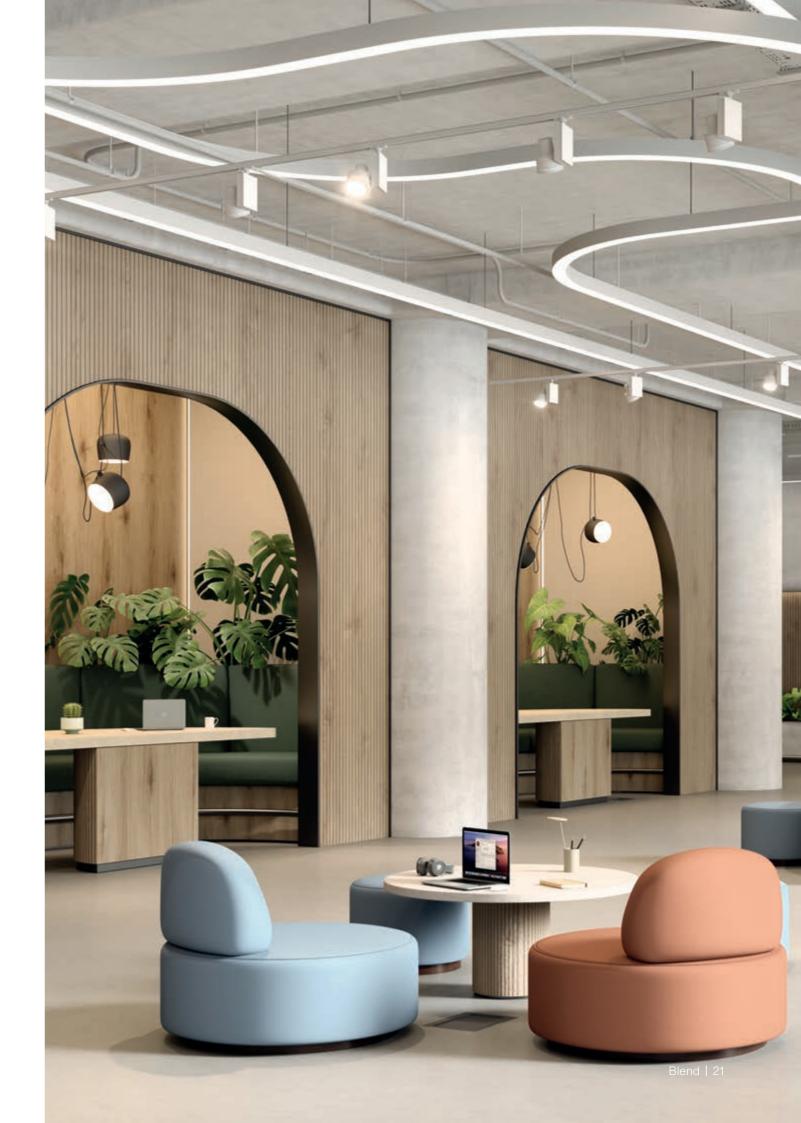

## **Blend**

The dynamic of the digital age calls for a modern and agile environment that can easily adapt and respond to our immediate needs. The world of BLEND harmoniously combines cool and warm tones with timeless oak wood grain and contemporary wooden slats, giving us the convenience of remaining comfortable while being flexible.

#### **Urban Escape**

A tranquil hotel room, embodying the adaptability of modern living. The atmosphere is designed to flow with the pace of contemporary life, inviting users to feel at ease while staying attuned to the seamless blend of form, function, and style. The room seamlessly merges cool and warm tones, contrasting against the soft, earthy wood textures of the walls and flooring. Each element is thoughtfully curated to flexibly serve different purposes while maintaining a cohesive aesthetic.

#### **Work Loft**

This co-working space, characterized by its open layout, intuitively guides visitors through thoughtfully segmented areas for collaboration, relaxation, and focused work. The blend of spaces reflects the core of this themes philosophy - an environment that flexibly adapts to both solitary and communal activities. With its artful convergence of cool and warm tones, organic accents, and statement woods, the workspace becomes as adaptable as the individuals it serves.