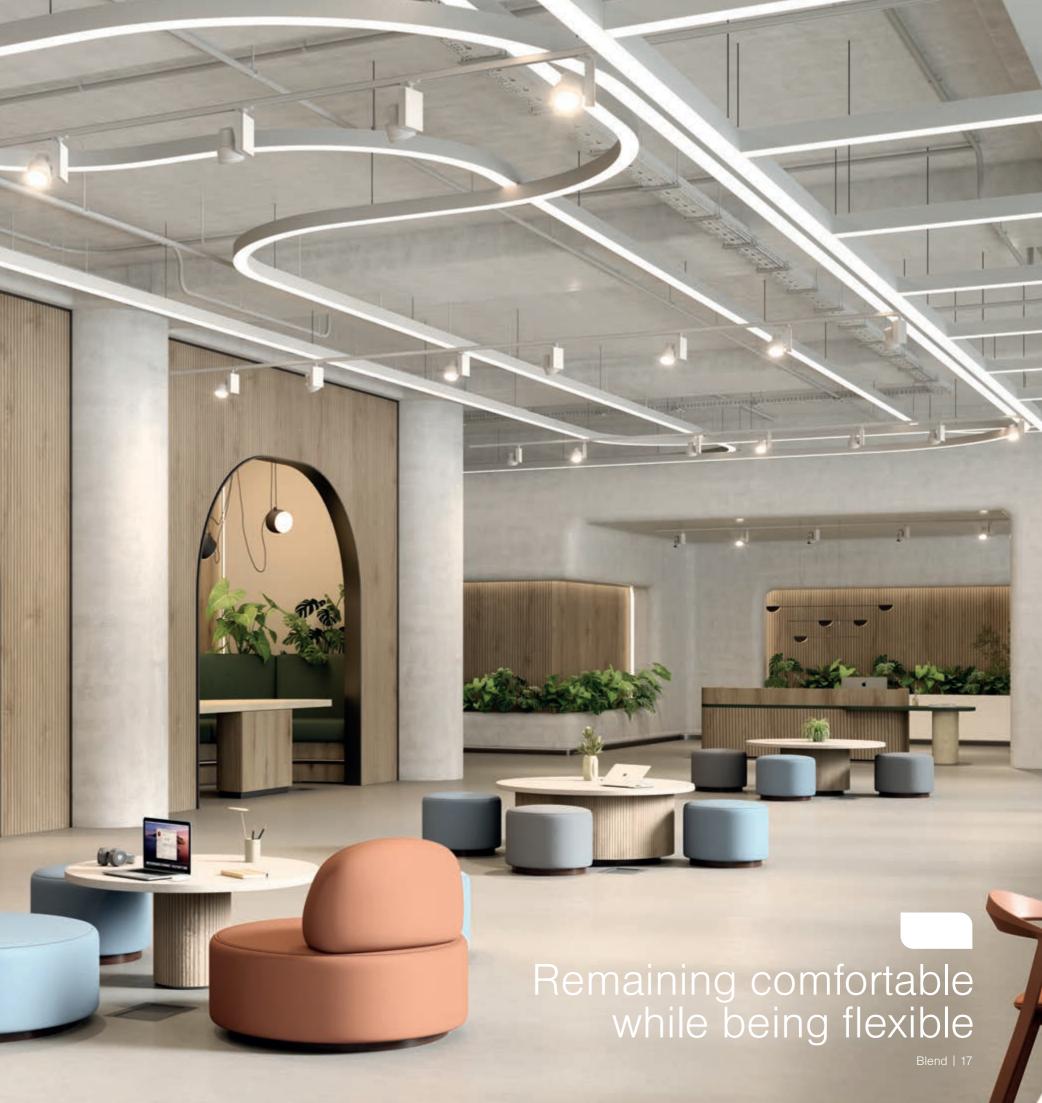

## **Blend**

The dynamic of the digital age calls for a modern and agile environment that can easily adapt and respond to our immediate needs. The world of BLEND harmoniously combines cool and warm tones with timeless oak wood grain and contemporary wooden slats, giving us the convenience of remaining comfortable while being flexible.

#### **Work Loft**

This co-working space, characterized by its open layout, intuitively guides visitors through thoughtfully segmented areas for collaboration, relaxation, and focused work. The blend of spaces reflects the core of this themes philosophy - an environment that flexibly adapts to both solitary and communal activities. With its artful convergence of cool and warm tones, organic accents, and statement woods, the workspace becomes as adaptable as the individuals it serves.

#### FEATURED DECORS:

K688 PW Natural Canella Oak K689 PW Natural Canella Strata **K691** PN **Almond Granada** K705 PN Stoneheaven Sand

K681 PD Macadamia

K687 PD Dark Forest