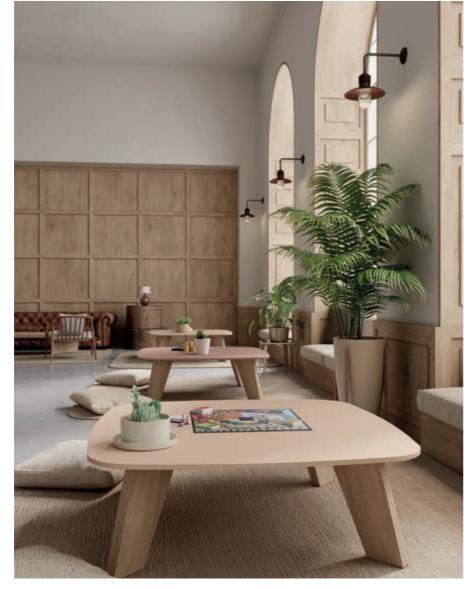

## Pause

Soft, grounding, and calming – the realm of PAUSE is marked by our inner desire and need to retreat and reconnect with ourselves. The cozy and comforting neutral hues invite us to take a break from the fast-paced and sometimes overwhelming digital reality.

In this atmosphere, we're encouraged to slow down, enjoy the present moment and indulge in self-care rituals.