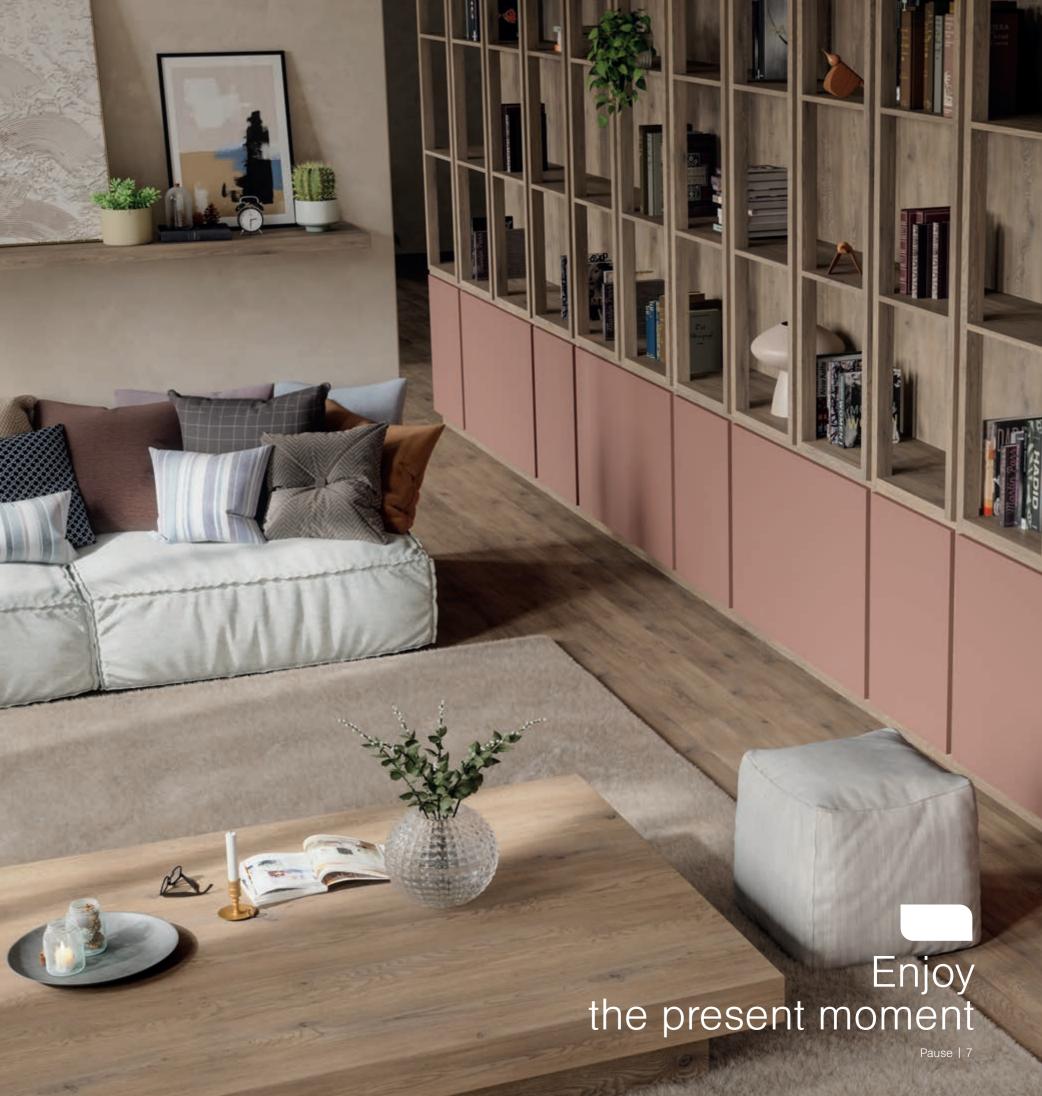

## Pause

Soft, grounding, and calming – the realm of PAUSE is marked by our inner desire and need to retreat and reconnect with ourselves. The cozy and comforting neutral hues invite us to take a break from the fast-paced and sometimes overwhelming digital reality.

In this atmosphere, we're encouraged to slow down, enjoy the present moment and indulge in self-care rituals.

#### **Social Café**

Sit back, relax, and enjoy the beauty of simple moments.
Framed by elegant, arched windows that bring in soft,
natural light, this social cafe is both airy and intimate,
creating a haven where time feels like it moves a little slower.
The neutral color palette – composed of gentle pinks and
beiges – anchors the atmosphere in a sense of calm and
quietude, while minimalist furniture reinforces a clean,
grounded aesthetic that feels almost ritualistic.

#### FEATURED DECORS:

K2737 PW Cotta Cremona Oak K2738 PW Torro Cremona Oak K749 LV Babylon Slate K682 PD Alpaca K683 PD Cajun