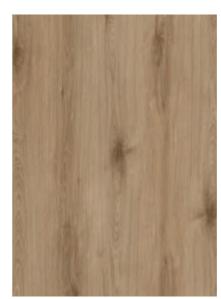

## Canella Oak Modern Attitude

Canella Oak features a light, neutral shade, characterized by distinctive wood grain waves, and unique cracks and knots. It is available in 2 design variations: Natural Canella Oak and Natural Canella Strata. When paired together, these two variations craft a contemporary aesthetic, infusing any space with a warm and inviting charm.