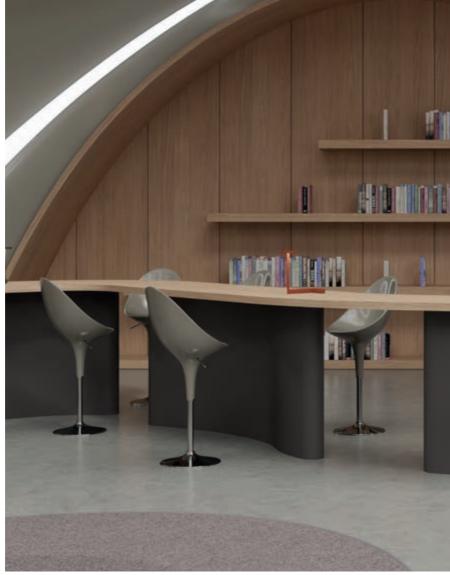

### **Evolve**

The rapid tempo of digital advancements and their inevitable integration in our daily life have inspired us to explore their influence on our interior spaces. EVOLVE is a meeting point of imagination and reality. It presents environments characterized by organic forms, tactile surfaces, and a prominent presence of wood, promoting movement, openness and expansion.

#### **The Learning Sphere**

In this library of the future, ideas feel as though they can take shape as freely as the curves that define the space. The design speaks to a reality where technology is an organic part of our surroundings. The wood surfaces, paired with rich greens and neutrals, ground the room with warmth, contrasting the hovering circular lights and gloss of the ceiling, emphasizing fluidity and expansion. Here, form and function meld in the sleek precision of modern, dynamic design.

K694 PV Silk Primavera Oak K695 PV Straw Primavera Oak K682 PD Alpaca K684 PD Black Truffle