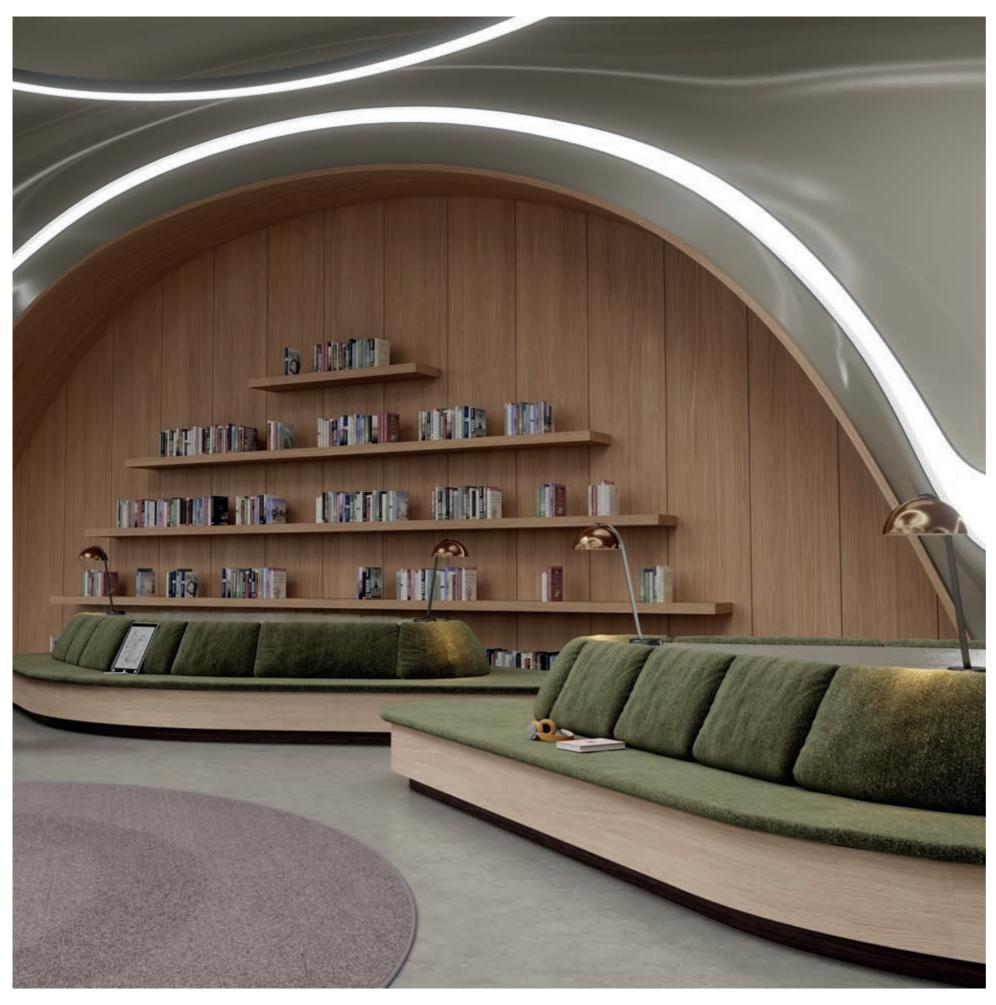

#### **The Learning Sphere**

In this library of the future, ideas feel as though they can take shape as freely as the curves that define the space. The design speaks to a reality where technology is an organic part of our surroundings. The wood surfaces, paired with rich greens and neutrals, ground the room with warmth, contrasting the hovering circular lights and gloss of the ceiling, emphasizing fluidity and expansion. Here, form and function meld in the sleek precision of modern, dynamic design.

K694 PV Silk Primavera Oak K695 PV Straw Primavera Oak K682 PD Alpaca K684 PD Black Truffle