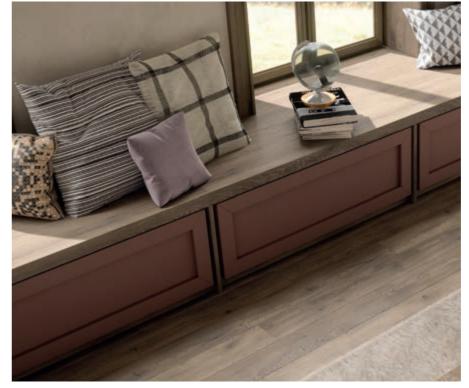

#### **Analogue Lounge**

Retreat from the outside world in a home atmosphere that speaks to your need for stillness and grounding ambiance. Here, earthy, neutral tones blend seamlessly across plush textiles, and wooden accents. This space is an ode to the art of restraint, where every detail feels essential, yet effortless.

It's a modern sanctuary – imbued with quiet sophistication, and the kind of understated elegance that invites you to slow down and savor each moment.

FEATURED DECORS:

K2739 PW Cannolo Cremona Oak K749 LV Babylon Slate K683 PD Cajun