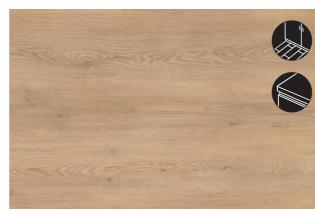

## **Cremona Oak**Elevated Classic

Cremona Oak comes in 3 warm and natural shades of brown and beige with grey undertones, which makes it a classic, versatile choice for any space and surface. It's characterized by a distinctive oak grain with delicate patterns and knots, making it perfectly suitable for both small and large scale applications. Thanks to its humble presence, you can easily combine it with our full range of uni-colors to create a stylish and timeless interior space.