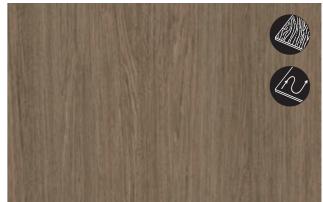

## **Cremona Oak**Elevated Classic

Cremona Oak comes in 3 warm and natural shades of brown and beige with grey undertones, which makes it a classic, versatile choice for any space and surface. It's characterized by a distinctive oak grain with delicate patterns and knots, making it perfectly suitable for both small and large scale applications. Thanks to its humble presence, you can easily combine it with our full range of uni-colors to create a stylish and timeless interior space.