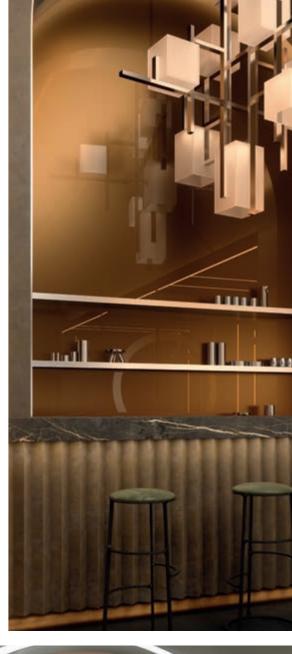

## Connect

We're stepping into an age where technology has a dominating presence in our lives. This inevitably affects our built environment and the way we curate our interior spaces. CONNECT signifies a reality that echoes the human need to stay connected everywhere, at all times. Cool, dark tones and statement stones are the main characters of this aesthetic of endless possibilities.

#### **Smart Kitchen**

In this kitchen, technology is a silent companion enhancing each movement and choice. The design is sleek and minimal, dominated by a refined color palette of cool tones and statement stones that exude calm sophistication. Large touch screens, sleek appliances, and a smart herb garden create a functional, yet unobtrusive space. The result is an environment that embodies the feeling of the future – refined, serene, and thoroughly connected.

FEATURED DECORS:

K692 PN Cloud Granada K699 PN Calacatta Ambrosio AL03 Brushed Inox