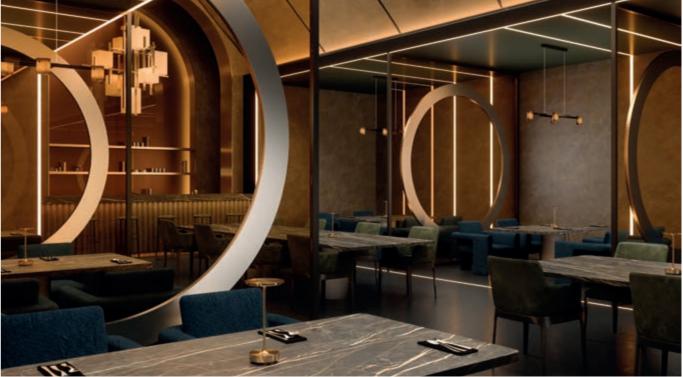

## Connect

We're stepping into an age where technology has a dominating presence in our lives. This inevitably affects our built environment and the way we curate our interior spaces. CONNECT signifies a reality that echoes the human need to stay connected everywhere, at all times. Cool, dark tones and statement stones are the main characters of this aesthetic of endless possibilities.

#### **Smart Kitchen**

In this kitchen, technology is a silent companion enhancing each movement and choice. The design is sleek and minimal, dominated by a refined color palette of cool tones and statement stones that exude calm sophistication. Large touch screens, sleek appliances, and a smart herb garden create a functional, yet unobtrusive space. The result is an environment that embodies the feeling of the future – refined, serene, and thoroughly connected.

FEATURED DECORS:

K692 PN Cloud Granada K699 PN Calacatta Ambrosio AL03 Brushed Inox