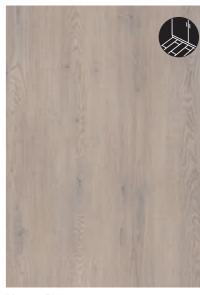

## **Cremona Oak**Elevated Classic

Cremona Oak comes in 3 warm and natural shades of brown and beige with grey undertones, which makes it a classic, versatile choice for any space and surface. It's characterized by a distinctive oak grain with delicate patterns and knots, making it perfectly suitable for both small and large scale applications. Thanks to its humble presence, you can easily combine it with our full range of uni-colors to create a stylish and timeless interior space.