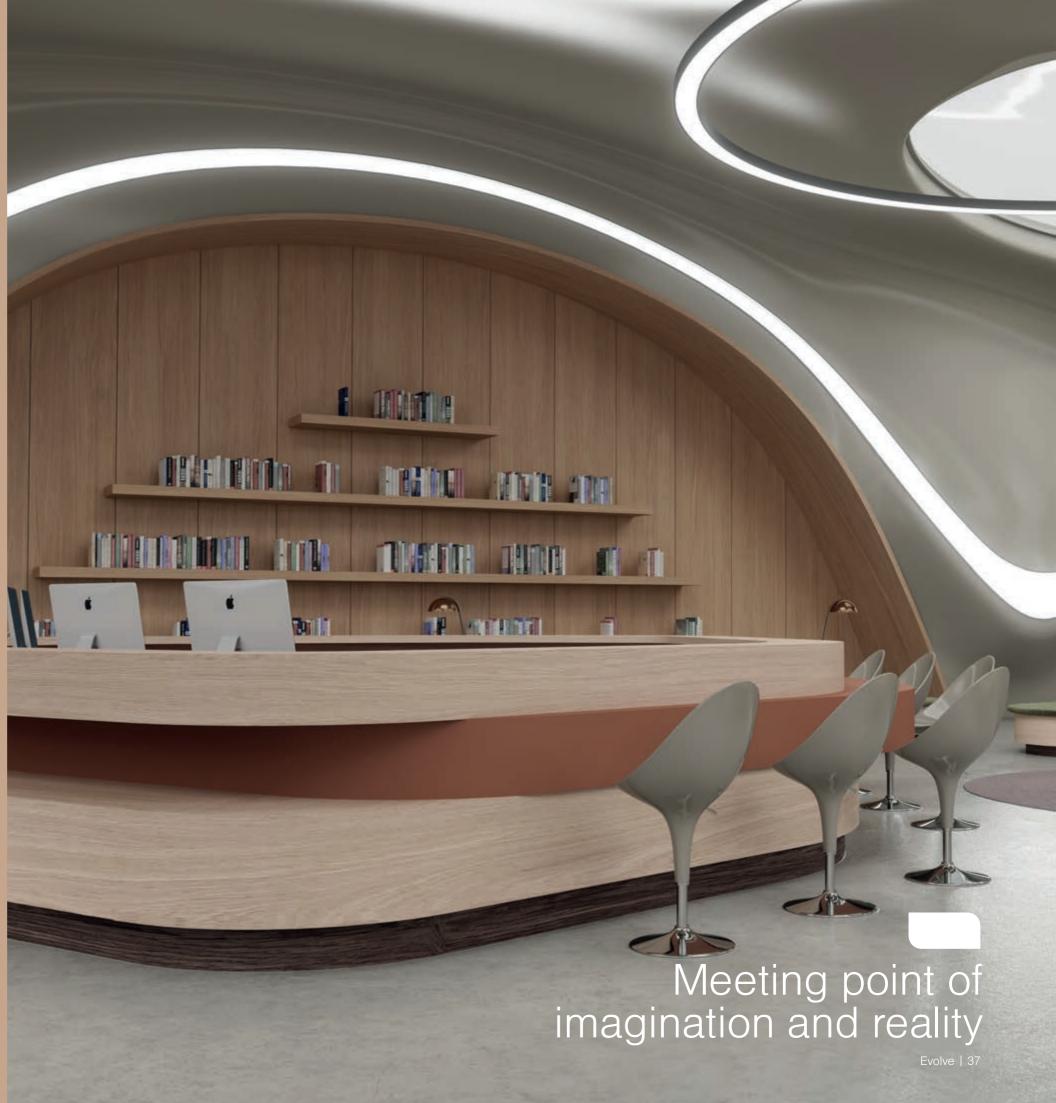

### **Evolve**

The rapid tempo of digital advancements and their inevitable integration in our daily life have inspired us to explore their influence on our interior spaces. EVOLVE is a meeting point of imagination and reality. It presents environments characterized by organic forms, tactile surfaces, and a prominent presence of wood, promoting movement, openness and expansion.

#### **The Learning Sphere**

In this library of the future, ideas feel as though they can take shape as freely as the curves that define the space. The design speaks to a reality where technology is an organic part of our surroundings. The wood surfaces, paired with rich greens and neutrals, ground the room with warmth, contrasting the hovering circular lights and gloss of the ceiling, emphasizing fluidity and expansion. Here, form and function meld in the sleek precision of modern, dynamic design.

K694 PV Silk Primavera Oak K695 PV Straw Primavera Oak K682 PD Alpaca K684 PD Black Truffle