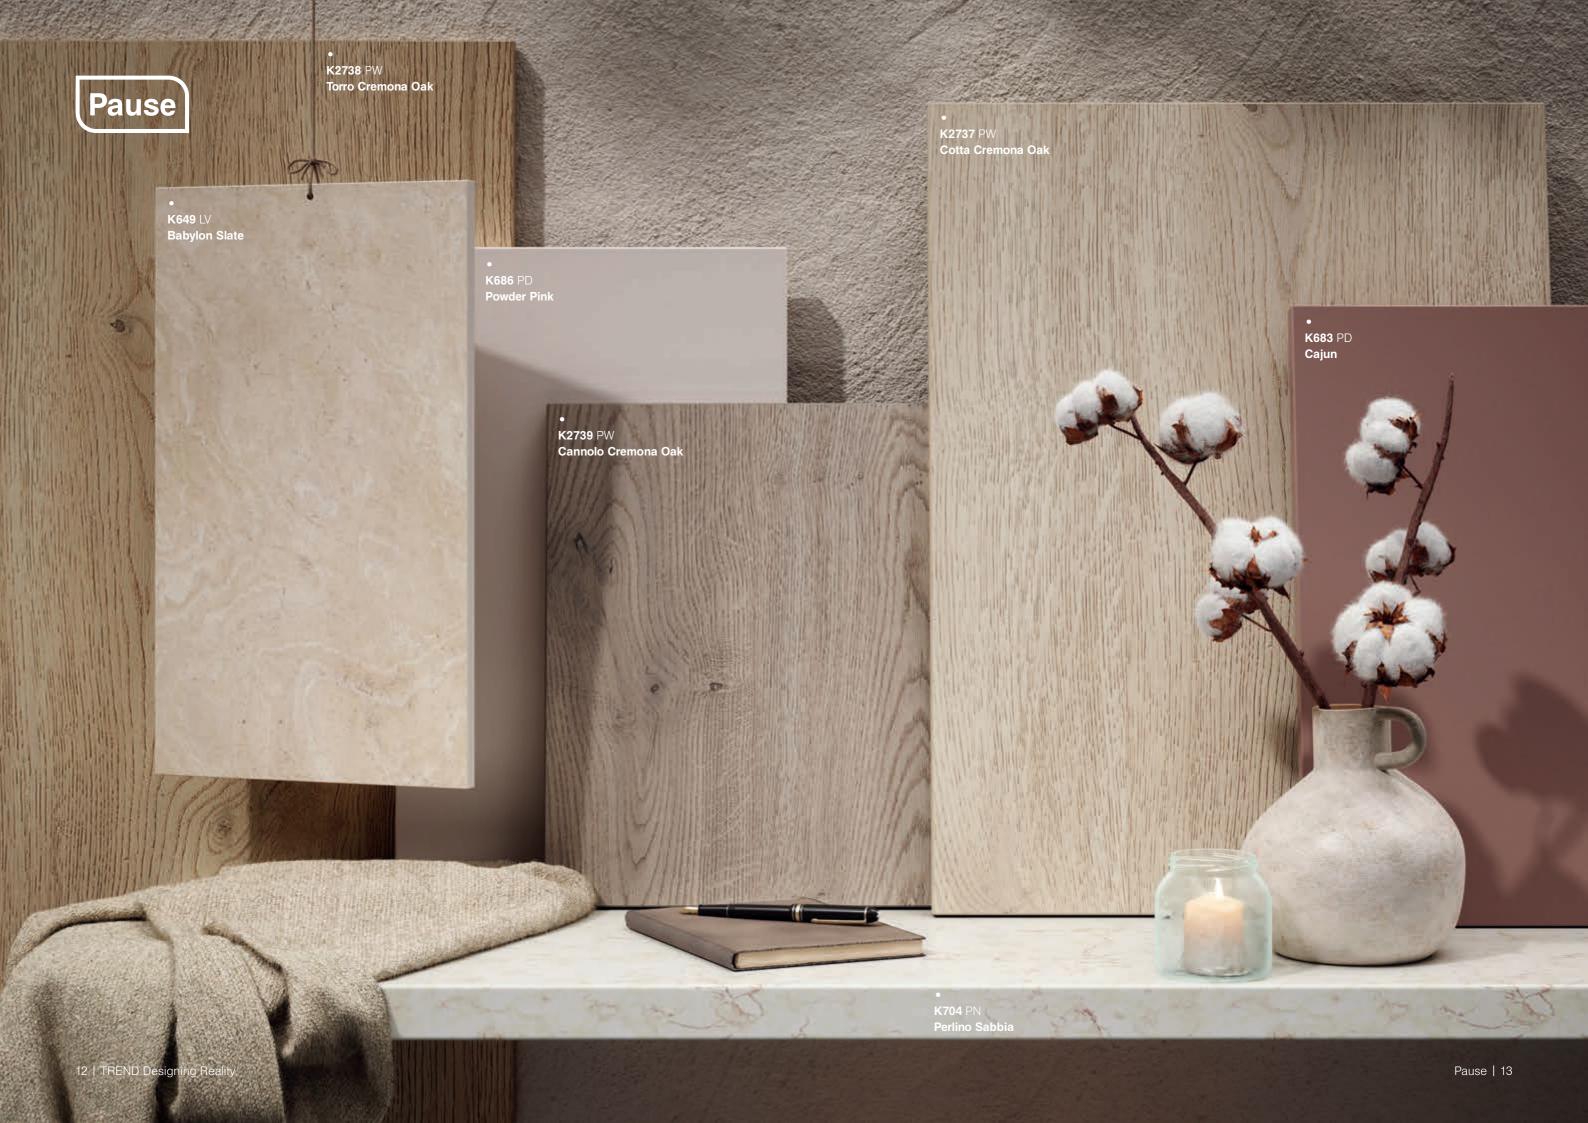

## Pause

Soft, grounding, and calming – the realm of PAUSE is marked by our inner desire and need to retreat and reconnect with ourselves. The cozy and comforting neutral hues invite us to take a break from the fast-paced and sometimes overwhelming digital reality.

#### **Analogue Lounge**

Retreat from the outside world in a home atmosphere that speaks to your need for stillness and grounding ambiance. Here, earthy, neutral tones blend seamlessly across plush textiles, and wooden accents. This space is an ode to the art of restraint, where every detail feels essential, yet effortless.

It's a modern sanctuary – imbued with quiet sophistication, and the kind of understated elegance that invites you to slow down and savor each moment.

FEATURED DECORS:

K2739 PW Cannolo Cremona Oak K749 LV Babylon Slate K683 PD Cajun

#### **Social Café**

Sit back, relax, and enjoy the beauty of simple moments.
Framed by elegant, arched windows that bring in soft,
natural light, this social cafe is both airy and intimate,
creating a haven where time feels like it moves a little slower.
The neutral color palette – composed of gentle pinks and
beiges – anchors the atmosphere in a sense of calm and
quietude, while minimalist furniture reinforces a clean,
grounded aesthetic that feels almost ritualistic.

#### FEATURED DECORS:

K2737 PW Cotta Cremona Oak K2738 PW Torro Cremona Oak K749 LV Babylon Slate K682 PD Alpaca K683 PD Cajun