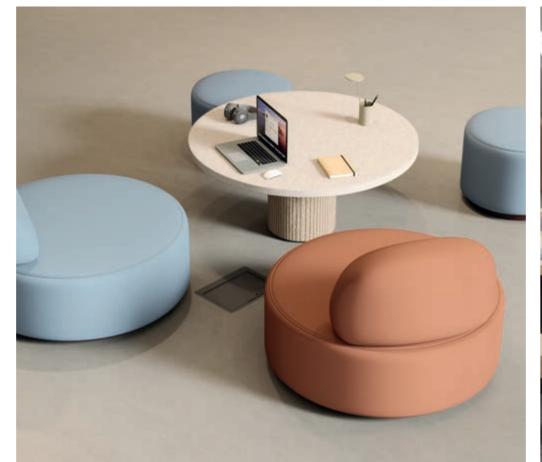

## **Blend**

The dynamic of the digital age calls for a modern and agile environment that can easily adapt and respond to our immediate needs. The world of BLEND harmoniously combines cool and warm tones with timeless oak wood grain and contemporary wooden slats, giving us the convenience of remaining comfortable while being flexible.

#### **Urban Escape**

A tranquil hotel room, embodying the adaptability of modern living. The atmosphere is designed to flow with the pace of contemporary life, inviting users to feel at ease while staying attuned to the seamless blend of form, function, and style. The room seamlessly merges cool and warm tones, contrasting against the soft, earthy wood textures of the walls and flooring. Each element is thoughtfully curated to flexibly serve different purposes while maintaining a cohesive aesthetic.

#### **Work Loft**

This co-working space, characterized by its open layout, intuitively guides visitors through thoughtfully segmented areas for collaboration, relaxation, and focused work. The blend of spaces reflects the core of this themes philosophy - an environment that flexibly adapts to both solitary and communal activities. With its artful convergence of cool and warm tones, organic accents, and statement woods, the workspace becomes as adaptable as the individuals it serves.

#### FEATURED DECORS:

K688 PW Natural Canella Oak K689 PW Natural Canella Strata **K691** PN **Almond Granada** K705 PN Stoneheaven Sand

K681 PD Macadamia

K687 PD Dark Forest