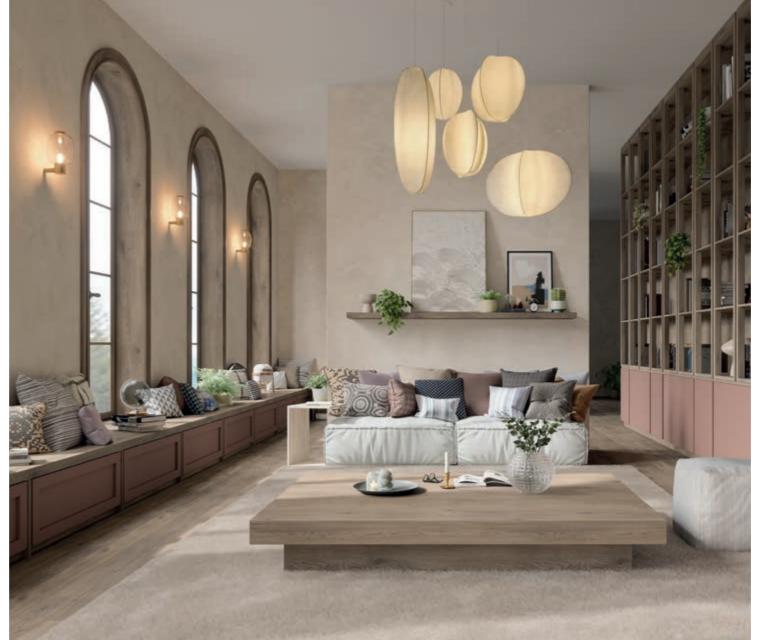

## Pause

Soft, grounding, and calming – the realm of PAUSE is marked by our inner desire and need to retreat and reconnect with ourselves. The cozy and comforting neutral hues invite us to take a break from the fast-paced and sometimes overwhelming digital reality.

#### **Analogue Lounge**

Retreat from the outside world in a home atmosphere that speaks to your need for stillness and grounding ambiance. Here, earthy, neutral tones blend seamlessly across plush textiles, and wooden accents. This space is an ode to the art of restraint, where every detail feels essential, yet effortless.

It's a modern sanctuary – imbued with quiet sophistication, and the kind of understated elegance that invites you to slow down and savor each moment.

FEATURED DECORS:

K2739 PW Cannolo Cremona Oak K749 LV Babylon Slate K683 PD Cajun

#### **Social Café**

Sit back, relax, and enjoy the beauty of simple moments.
Framed by elegant, arched windows that bring in soft,
natural light, this social cafe is both airy and intimate,
creating a haven where time feels like it moves a little slower.
The neutral color palette – composed of gentle pinks and
beiges – anchors the atmosphere in a sense of calm and
quietude, while minimalist furniture reinforces a clean,
grounded aesthetic that feels almost ritualistic.

#### FEATURED DECORS:

K2737 PW Cotta Cremona Oak K2738 PW Torro Cremona Oak K749 LV Babylon Slate K682 PD Alpaca K683 PD Cajun