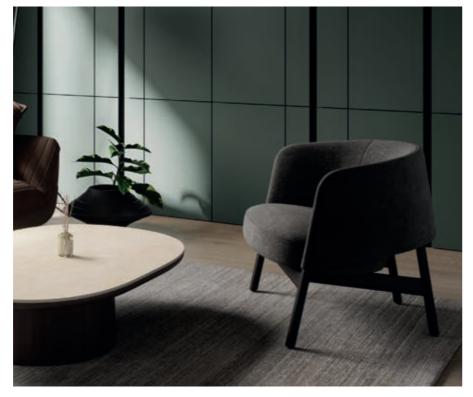

## **Blend**

The dynamic of the digital age calls for a modern and agile environment that can easily adapt and respond to our immediate needs. The world of BLEND harmoniously combines cool and warm tones with timeless oak wood grain and contemporary wooden slats, giving us the convenience of remaining comfortable while being flexible.

#### **Work Loft**

This co-working space, characterized by its open layout, intuitively guides visitors through thoughtfully segmented areas for collaboration, relaxation, and focused work. The blend of spaces reflects the core of this themes philosophy - an environment that flexibly adapts to both solitary and communal activities. With its artful convergence of cool and warm tones, organic accents, and statement woods, the workspace becomes as adaptable as the individuals it serves.