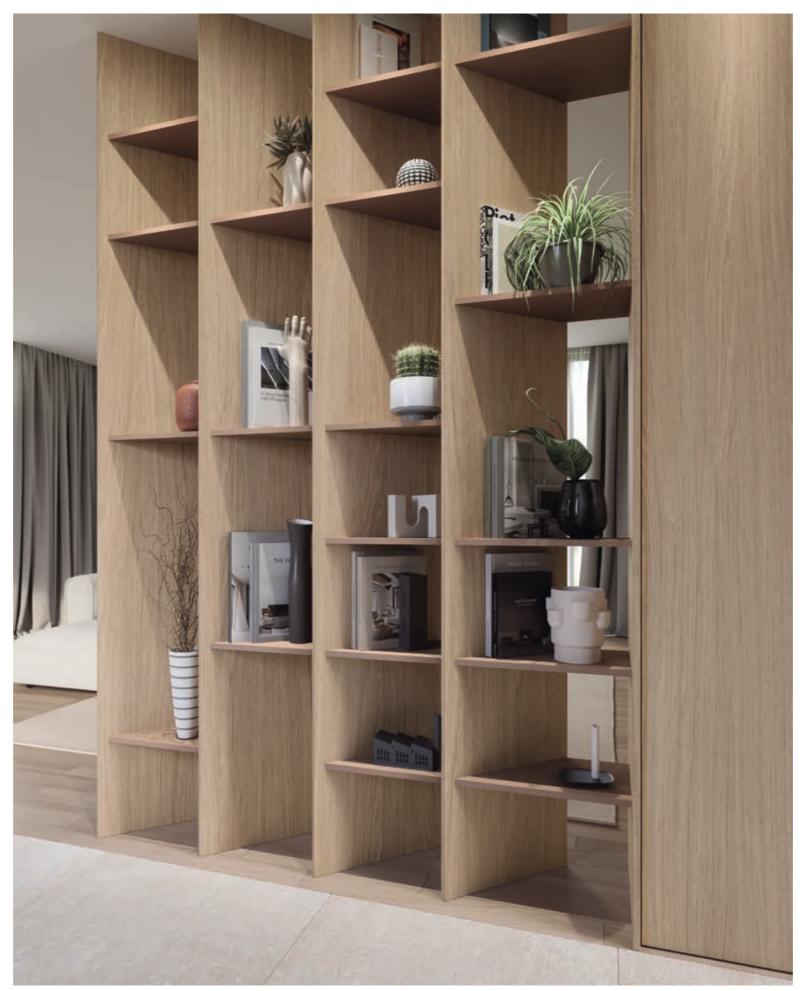

## **Cremona Oak**Elevated Classic

Cremona Oak comes in 3 warm and natural shades of brown and beige with grey undertones, which makes it a classic, versatile choice for any space and surface. It's characterized by a distinctive oak grain with delicate patterns and knots, making it perfectly suitable for both small and large scale applications. Thanks to its humble presence, you can easily combine it with our full range of uni-colors to create a stylish and timeless interior space.

## Canella Oak Modern Attitude

Canella Oak features a light, neutral shade, characterized by distinctive wood grain waves, and unique cracks and knots. It is available in 2 design variations: Natural Canella Oak and Natural Canella Strata. When paired together, these two variations craft a contemporary aesthetic, infusing any space with a warm and inviting charm.