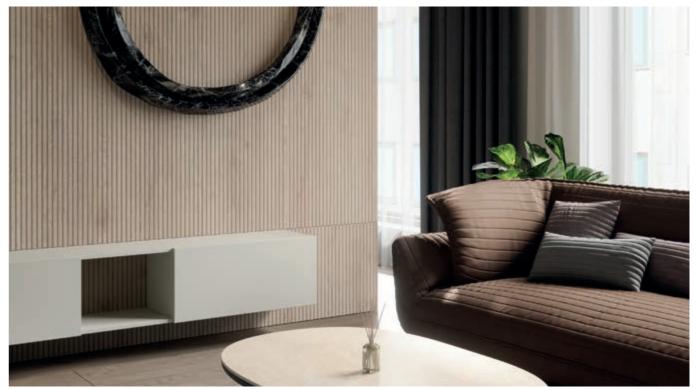

## **Cremona Oak**Elevated Classic

Cremona Oak comes in 3 warm and natural shades of brown and beige with grey undertones, which makes it a classic, versatile choice for any space and surface. It's characterized by a distinctive oak grain with delicate patterns and knots, making it perfectly suitable for both small and large scale applications. Thanks to its humble presence, you can easily combine it with our full range of uni-colors to create a stylish and timeless interior space.