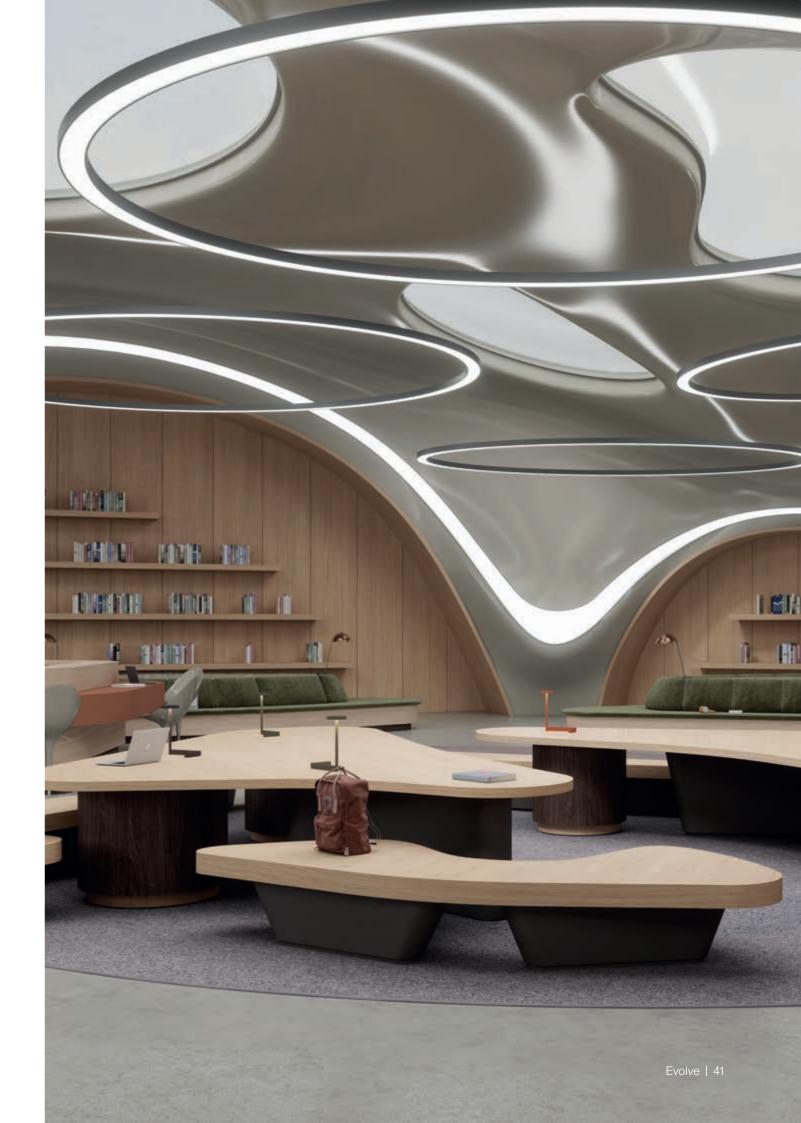

### **Evolve**

The rapid tempo of digital advancements and their inevitable integration in our daily life have inspired us to explore their influence on our interior spaces. EVOLVE is a meeting point of imagination and reality. It presents environments characterized by organic forms, tactile surfaces, and a prominent presence of wood, promoting movement, openness and expansion.

#### **The Learning Sphere**

In this library of the future, ideas feel as though they can take shape as freely as the curves that define the space. The design speaks to a reality where technology is an organic part of our surroundings. The wood surfaces, paired with rich greens and neutrals, ground the room with warmth, contrasting the hovering circular lights and gloss of the ceiling, emphasizing fluidity and expansion. Here, form and function meld in the sleek precision of modern, dynamic design.

K694 PV Silk Primavera Oak K695 PV Straw Primavera Oak K682 PD Alpaca K684 PD Black Truffle