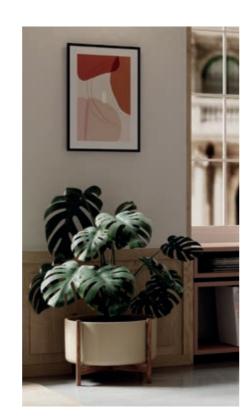

#### **Social Café**

Sit back, relax, and enjoy the beauty of simple moments.
Framed by elegant, arched windows that bring in soft,
natural light, this social cafe is both airy and intimate,
creating a haven where time feels like it moves a little slower.
The neutral color palette – composed of gentle pinks and
beiges – anchors the atmosphere in a sense of calm and
quietude, while minimalist furniture reinforces a clean,
grounded aesthetic that feels almost ritualistic.

#### FEATURED DECORS:

K2737 PW Cotta Cremona Oak K2738 PW Torro Cremona Oak K749 LV Babylon Slate K682 PD Alpaca K683 PD Cajun