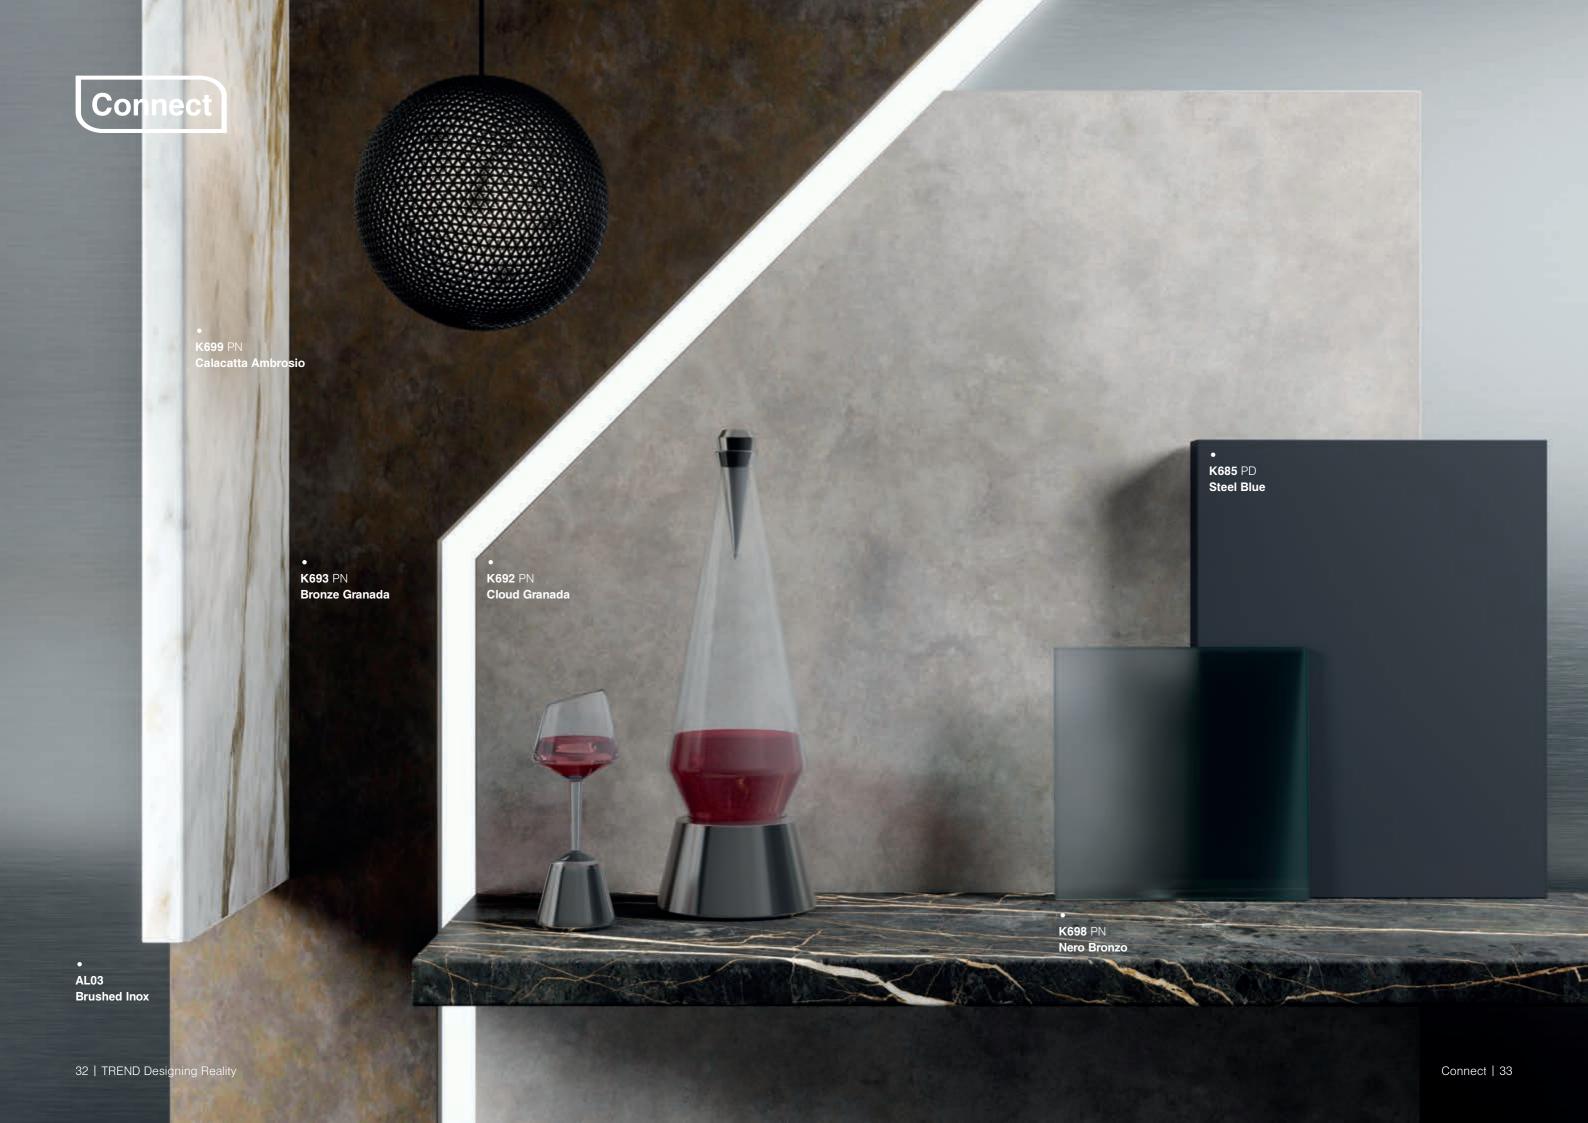

FEATURED DECORS:

K692 PN Cloud Granada K699 PN Calacatta Ambrosio AL03 Brushed Inox

FEATURED DECORS:

K693 PN Bronze Granada K698 PN Nero Bronzo AL03 Brushed Inox