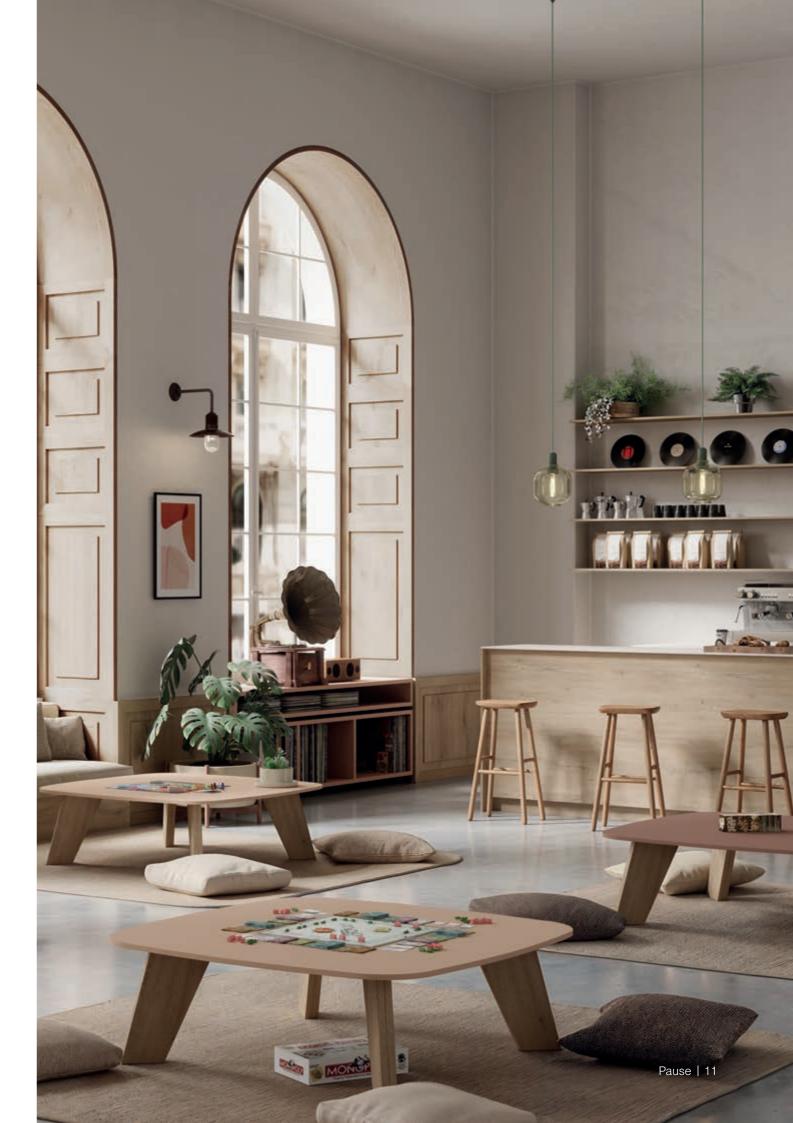

## Pause

Soft, grounding, and calming – the realm of PAUSE is marked by our inner desire and need to retreat and reconnect with ourselves. The cozy and comforting neutral hues invite us to take a break from the fast-paced and sometimes overwhelming digital reality.

In this atmosphere, we're encouraged to slow down, enjoy the present moment and indulge in self-care rituals.