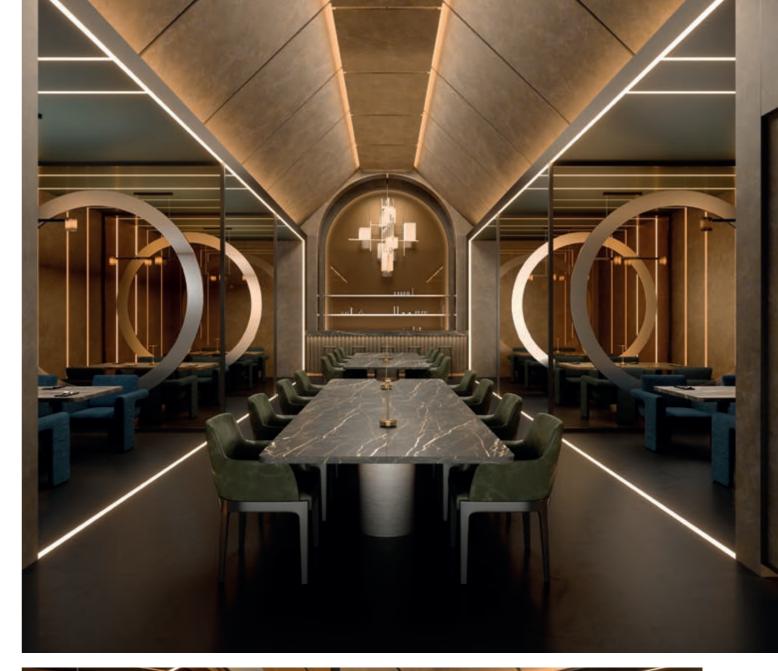

## Connect

We're stepping into an age where technology has a dominating presence in our lives. This inevitably affects our built environment and the way we curate our interior spaces. CONNECT signifies a reality that echoes the human need to stay connected everywhere, at all times. Cool, dark tones and statement stones are the main characters of this aesthetic of endless possibilities.

#### **Future Gourmet**

Immerse yourselves in a restaurant that offers a visceral experience, merging luxury with the essence of modern life's digital interconnections. Through the synergy between subdued tones, dark stone and marble surfaces with natural veining, resembling circuity, a visual metaphor for the unseen network that binds us, it celebrates the allure of technology and the sophistication of design. The result is a space that feels contemplative yet alive with potential, fostering a flow of human engagement.

FEATURED DECORS:

K693 PN Bronze Granada K698 PN Nero Bronzo AL03 Brushed Inox