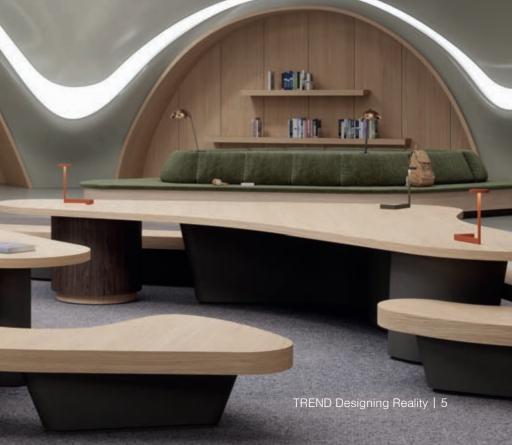

### **Evolve**

The rapid tempo of digital advancements and their inevitable integration in our daily life have inspired us to explore their influence on our interior spaces. EVOLVE is a meeting point of imagination and reality. It presents environments characterized by organic forms, tactile surfaces, and a prominent presence of wood, promoting movement, openness and expansion.

#### **The Learning Sphere**

In this library of the future, ideas feel as though they can take shape as freely as the curves that define the space. The design speaks to a reality where technology is an organic part of our surroundings. The wood surfaces, paired with rich greens and neutrals, ground the room with warmth, contrasting the hovering circular lights and gloss of the ceiling, emphasizing fluidity and expansion. Here, form and function meld in the sleek precision of modern, dynamic design.

K694 PV Silk Primavera Oak K695 PV Straw Primavera Oak K682 PD Alpaca K684 PD Black Truffle