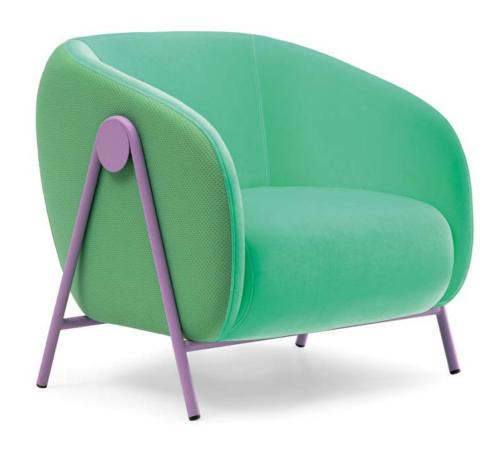

# **M**OU

This product family, inspired by Nordic essence, plays with curved and organic shapes, combined with legs of varying thicknesses in wood or metal.

Its functional and dynamic design can furnish multiple spaces, thanks to an extensive collection of chairs, armchairs, stools, and lounge chairs.