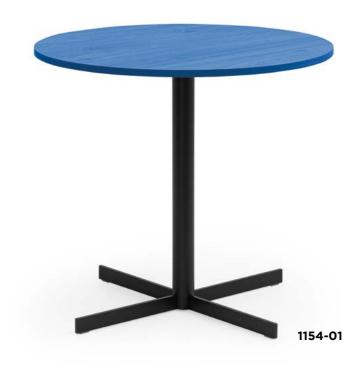

## LEXA

Practical and functional, a great option for hospitality projects. Characterized by its cross-shaped metal plate base.