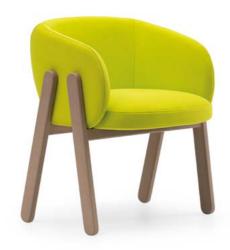

# MERY

2328-06

Its enveloping backrest, divided into two pieces, is inspired by the soft and organic shapes of a ladybug's shell. The seat integrates elegantly into the legs, creating a chair with a unique and distinctive personality.