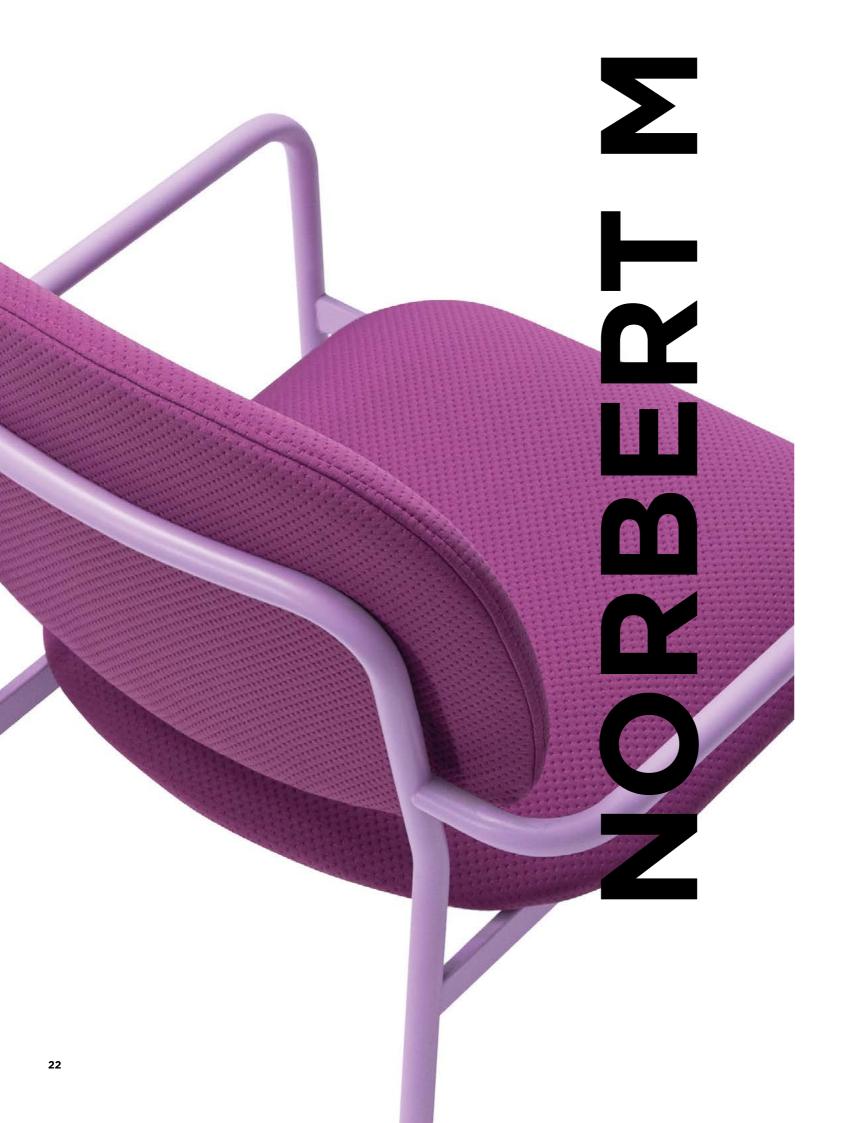

## NORBERT W

Its versatile design, available with or without arms, makes it an attractive and functional option for use in a wide range of environments.

Inspired by the sophisticated curved shapes of Jade stones. Its geometric lines precisely define the metal structure of this chair, harmoniously enveloping the backrest and seat.

## JADE WIDE

This alternative version features a longer, curved backrest. Its metal structure runs throughout the piece, providing a sense of lightness and visual balance. This makes it a perfect option for integrating into any setting.