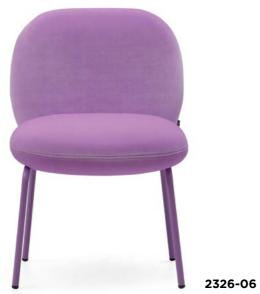

# MERY

2328-06

Its enveloping backrest, divided into two pieces, is inspired by the soft and organic shapes of a ladybug's shell. The seat integrates elegantly into the legs, creating a chair with a unique and distinctive personality.