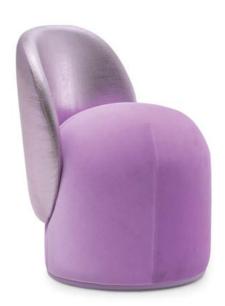

# MERY

2328-06

Its enveloping backrest, divided into two pieces, is inspired by the soft and organic shapes of a ladybug's shell. The seat integrates elegantly into the legs, creating a chair with a unique and distinctive personality.