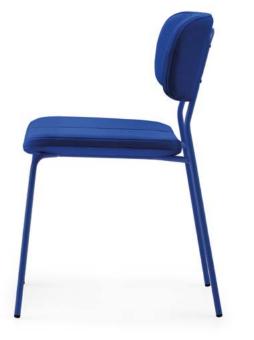

## NORBERT W

Its versatile design, available with or without arms, makes it an attractive and functional option for use in a wide range of environments.

Inspired by the sophisticated curved shapes of Jade stones. Its geometric lines precisely define the metal structure of this chair, harmoniously enveloping the backrest and seat.