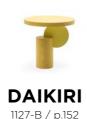

## DAIKIRI

Inspired by the cocktail of the same name, this table offers two heights and an elegant design, with a solid wooden base that guarantees stability and durability.

Its surface and base are connected by a metal plate, creating a modern and attractive visual effect.