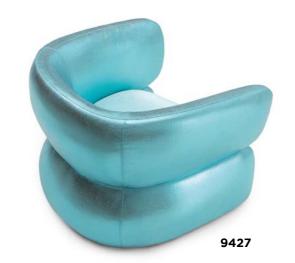

#### CONRAD

Embracing a futuristic style, its elegant hourglass silhouette and suspended seat create an impression of weightlessness. The enveloping design offers a sense of security and warmth.

This design, with its Nordic essence and featuring curved and organic shapes, stands out for its simplicity and functionality. The legs, available in both wood and metal, add a touch of playfulness and vitality.