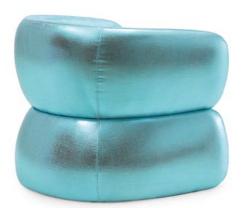

330

A light metal frame runs along the backrest and seat, extending into sleek legs that give the whole piece a sense of visual lightness and create a remarkable balance in its design.



#### ORBIT

#### PAUL









7310

7327

Its ellipsoidal backrest evokes space, combining elegance and futurism. Its curved shape provides ergonomic support while adding an avant-garde touch to any environment.

Functional and attractive design. A piece that adapts to any space thanks to its versatility.

The harmony in the joining of its parts, along with its rounded finishes, provides a cosy feeling.







#### ALDRIN









The shapes of this lounge chair are inspired by astronaut suits. A design with bold contours, carefully studied to ensure a unique comfort experience.





#### CONRAD









Embracing a futuristic style, its elegant hourglass silhouette and suspended seat create an impression of weightlessness. The enveloping design offers a sense of security and warmth.

















This design, with its Nordic essence and featuring curved and organic shapes, stands out for its simplicity and functionality. The legs, available in both wood and metal, add a touch of playfulness and vitality.

Its various customization options make this lounge chair the perfect choice to meet a wide range of aesthetic and practical needs, easily adapting to many spaces.









#### DENVER

This striking model features a large rounded seat and a backrest with curved shapes that ergonomically adapt to users. It will make any space stand out while providing a cosy and inviting feel.