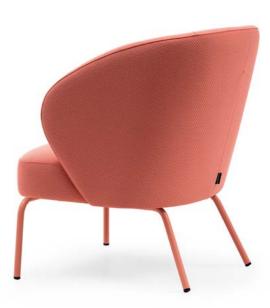

## NORBERT W

Its versatile design, available with or without arms, makes it an attractive and functional option for use in a wide range of environments.

Inspired by the sophisticated curved shapes of Jade stones. Its geometric lines precisely define the metal structure of this chair, harmoniously enveloping the backrest and seat.