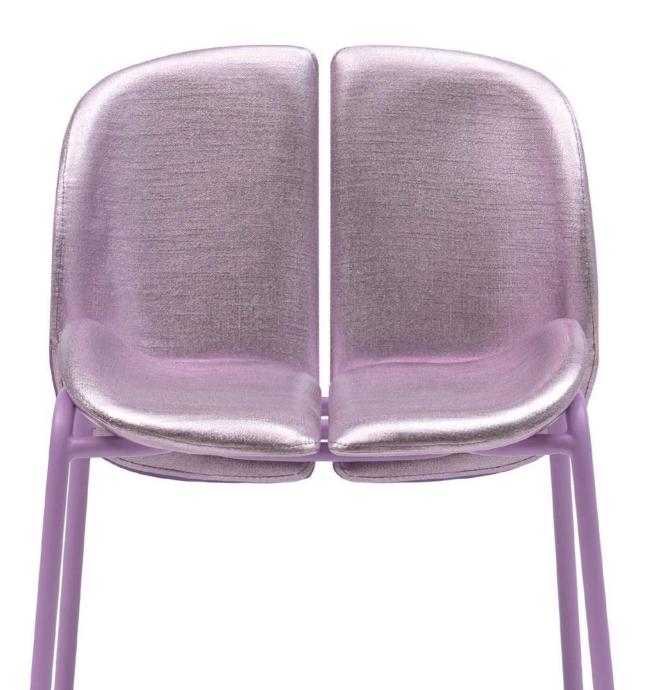

# MERY

2328-06

Its enveloping backrest, divided into two pieces, is inspired by the soft and organic shapes of a ladybug's shell. The seat integrates elegantly into the legs, creating a chair with a unique and distinctive personality.