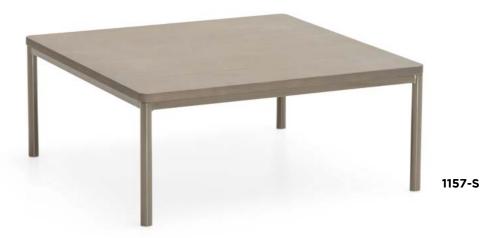

### **BASES**

Nordic essence with curved and organic lines offering a casual and dynamic look. Ideal for collaborative spaces.

The ingenuity in its construction achieves a very functional and elegant design, with a robust and resistant structure available in metal or wood.