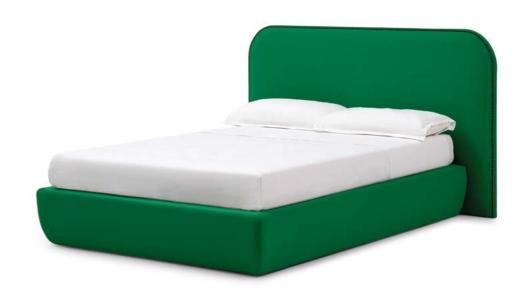

s of straight rods connected to two rings. It is perfect for adding a striking touch to any environment.

## PAD



Featuring four metal legs attached to a frame, with a rounded-edge top seamlessly integrated into the structure, this design achieves a sleek and modern look.









#### HELA



Its elegant vertical padded lines add a touch of sophistication to the room.

#### NEKA



Minimalist style that brings a touch of energy and modernity to any bedroom.

#### RIZZA



The ideal option for those seeking a bold and functional decorative element.

#### SURI



Clean and curved lines provide a modern and contemporary touch.





## RINA

5201

Equipped with metal legs for stability and durability. Its timeless and refined design makes it a perfect choice for any traditional bedroom.





## SKAI

5203

With its modern and elegant style, this design introduces a contemporary touch that effortlessly complements any bedroom decor, highlighting both simplicity and functionality.



# 

# DESIGN

# HARMONY





















## SUSTAINABILITY

#### **Certifications of Excellence**

manufacture locally, strictly adhering to standards and certifications: ISO 14001, ISO 14006, ISO 9001, and ISO 45001. These certifications ensure that our practices not only meet international regulations but also reflect our commitment to environmental excellence and quality.

#### **Responsible Use of Materials**

We use materials responsibly, ensuring that the wood we source comes from controlled and reforested forests certified by the FSC® seal. This certification guarantees responsible fore