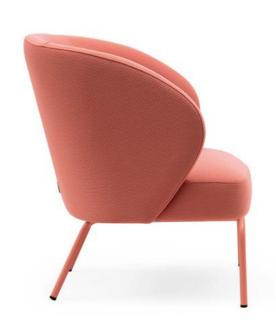

## NORBERT W

Its versatile design, available with or without arms, makes it an attractive and functional option for use in a wide range of environments.

Inspired by the sophisticated curved shapes of Jade stones. Its geometric lines precisely define the metal structure of this chair, harmoniously enveloping the backrest and seat.