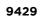

# SWING

Inspired by a swing, this armchair features a distinctive backrest elegantly supported by two metal discs on the sides, creating the illusion of balanced suspension and adding a touch of sophistication.

#### SWING

The backrest is elegantly supported by two metal discs on either side, creating the illusion of balanced suspension. This feature, reminiscent of a swing, adds a touch of sophistication.