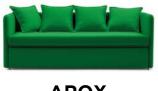

#### AROX

967

This sofa bed features a horizontal trundle mechanism, perfect for use as two single beds or one double bed. The design of the arms and backrest adds a fresh touch to the overall look.