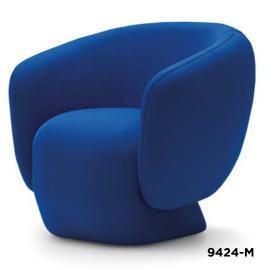

**PAUL** 7327 / p.71

**DENVER** 9425-L / p.80

**DENVER** 9425-S / p.80

**DEVON** 9424-L / p.84

**DEVON** 9424-M/p.84

**LEG** 9431 / p.88

**MISO** 9440 / p.90

**PAD** 958 / p.92

# DEVON

This design embodies the essence of ergonomics and modernity. Exhibiting an avant-garde aesthetic, its meticulously calculated and proportioned shapes not only captivate the eye but also provide an exceptional level of comfort and ease.