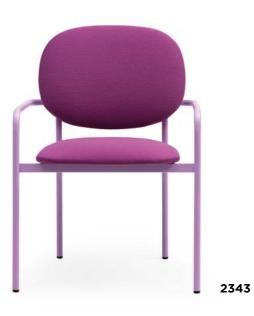

# Z O S M T

2338

Sleek design that stands out for its lightness, combining functionality and ergonomics. In its two versions, with and without arms, the metal frame once again outlines the shapes of the seat and backrest, thus enhancing the beauty of its lines.