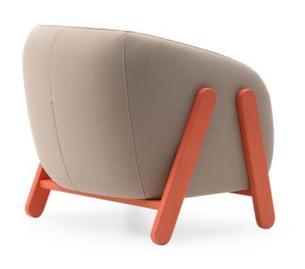

### **BASES**

Nordic essence with curved and organic lines offering a casual and dynamic look. Ideal for collaborative spaces.

The ingenuity in its construction achieves a very functional and elegant design, with a robust and resistant structure available in metal or wood.

## NORBERT W

Its versatile design, available with or without arms, makes it an attractive and functional option for use in a wide range of environments.

Inspired by the sophisticated curved shapes of Jade stones. Its geometric lines precisely define the metal structure of this chair, harmoniously enveloping the backrest and seat.