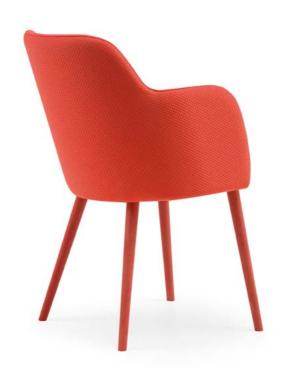

# Z O S M T

2338

Sleek design that stands out for its lightness, combining functionality and ergonomics. In its two versions, with and without arms, the metal frame once again outlines the shapes of the seat and backrest, thus enhancing the beauty of its lines.