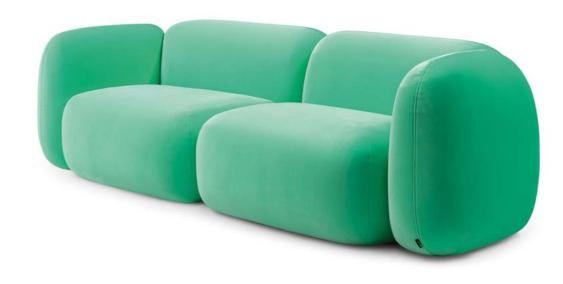

#### PEBBLE

966

Inspired by river stones, naturally and whimsically grouped, this sofa fuses natural elegance with modern functionality. Its organic design evokes a sense of harmony and freshness, much like nature itself.

#### PEBBLE

966

Its organic and fluid design evokes the serenity and freshness of nature, offering a unique visual experience and enriching any environment with its natural and relaxing aesthetic.

The modules appear to barely touch, creating a visual dynamic that transforms any space into a refuge of style and harmony.

Each module can be combined in various ways, fostering creativity in both arrangement and colour selection.