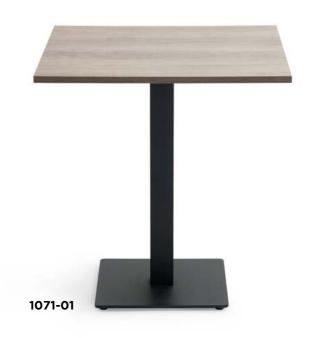

## LEXA

Practical and functional, a great option for hospitality projects. Characterized by its cross-shaped metal plate base.