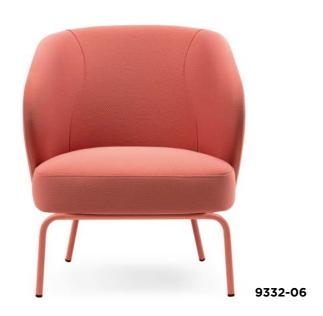

# ORBIT

#### PAUL









7310

7327

Its ellipsoidal backrest evokes space, combining elegance and futurism. Its curved shape provides ergonomic support while adding an avant-garde touch to any environment.

Functional and attractive design. A piece that adapts to any space thanks to its versatility.

The harmony in the joining of its parts, along with its rounded finishes, provides a cosy feeling.







#### ALDRIN









The shapes of this lounge chair are inspired by astronaut suits. A design with bold contours, carefully studied to ensure a unique comfort experience.





#### CONRAD









Embracing a futuristic style, its elegant hourglass silhouette and suspended seat create an impression of weightlessness. The enveloping design offers a sense of security and warmth.

















This design, with its Nordic essence and featuring curved and organic shapes, stands out for its simplicity and functionality. The legs, available in both wood and metal, add a touch of playfulness and vitality.

Its various customization options make this lounge chair the perfect choice to meet a wide range of aesthetic and practical needs, easily adapting to many spaces.









#### DENVER

This striking model features a large rounded seat and a backrest with curved shapes that ergonomically adapt to users. It will make any space stand out while providing a cosy and inviting feel.









#### INSPIRING FURNITURE

Taking innovation a step further.

Giving new life and meaning to what already exists.











This piece fuses the organic with the modern, creating perfect ha