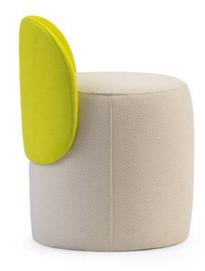

#### PIO

A design with contours drawn by alternating curved lines that run across the piece, adding personality and dynamism without compromising on comfort.