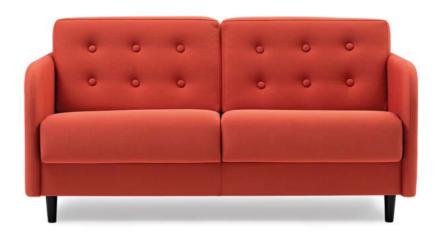

#### SOLVI

912

A sofa bed design with a straight and geometric appearance. The buttons on the backrest create a cushioned effect reminiscent of the 1950s, perfect for creating vintage-style environments.