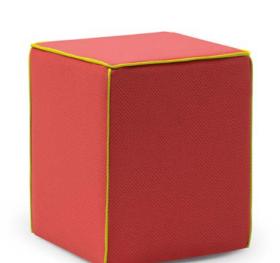

#### SAKI

A cubic pouf with highlighted edges in the upholstery, accentuating the geometry of the piece. Perfect for arranging in groups.

This table stands out for its refined structure. Available in two heights, it offers an ideal solution for hospitality projects.