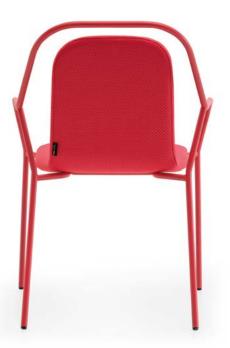

## NORBERT W

Its versatile design, available with or without arms, makes it an attractive and functional option for use in a wide range of environments.

Inspired by the sophisticated curved shapes of Jade stones. Its geometric lines precisely define the metal structure of this chair, harmoniously enveloping the backrest and seat.