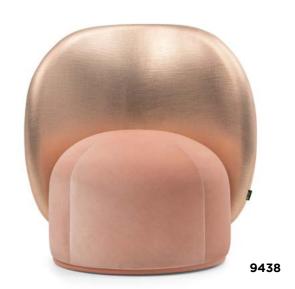

#### PEACH

This model captures the essence of delicacy through simple geometric shapes. Its clean lines and pure forms create a minimalist aesthetic that seamlessly blends into any environment.

Inspired by the shapes of mollusc and insect shells, its distinctive backrest offers a unique visual experience, evoking the feeling of being embraced by nature.

With finishes in both wood and metal, this lounge chair provides an unparalleled sense of comfort and security, ideal for unwinding and escaping the hustle and the frenetic pace of everyday life.