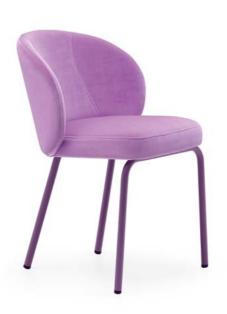

# Z O S M T

2338

Sleek design that stands out for its lightness, combining functionality and ergonomics. In its two versions, with and without arms, the metal frame once again outlines the shapes of the seat and backrest, thus enhancing the beauty of its lines.