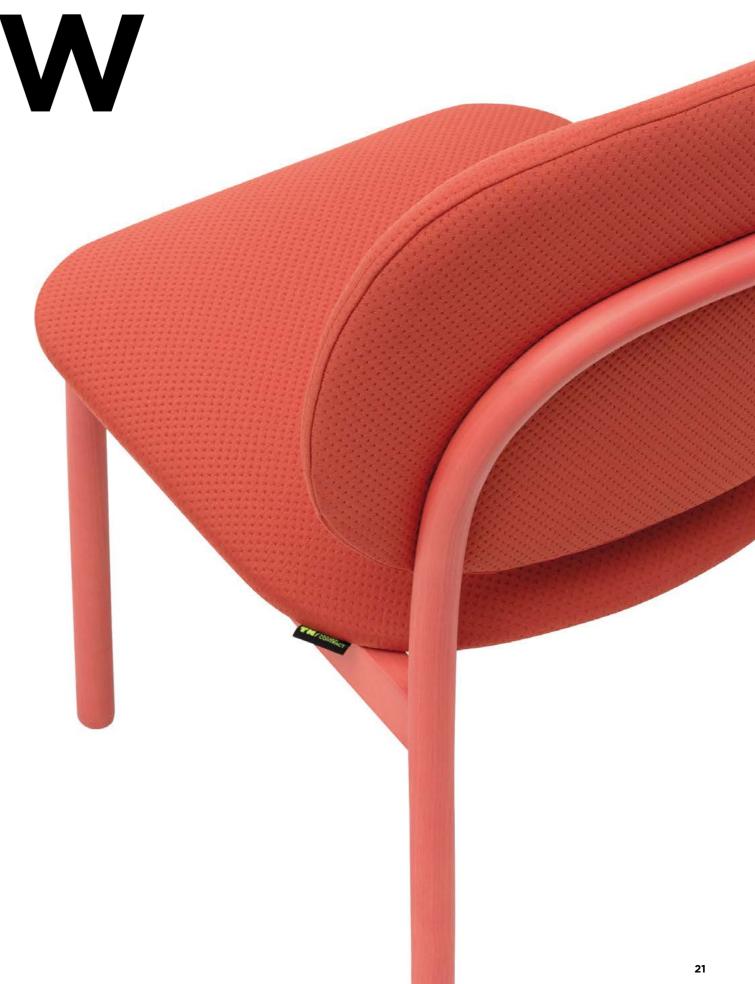

## NORBERT W

Its versatile design, available with or without arms, makes it an attractive and functional option for use in a wide range of environments.

Inspired by the sophisticated curved shapes of Jade stones. Its geometric lines precisely define the metal structure of this chair, harmoniously enveloping the backrest and seat.

## JADE WIDE

This alternative version features a longer, curved backrest. Its metal structure runs throughout the piece, providing a sense of lightness and visual balance. This makes it a perfect option for integrating into any setting.