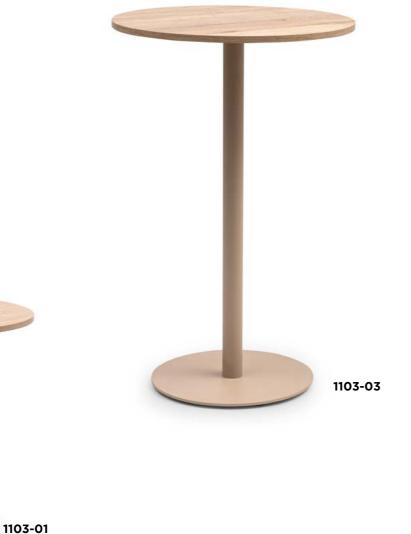

contrast of textures and materials, culminating in a cohesive and functional design experience.



#### NOVA





Inspired by the burst of a new star, the two side legs extend to form the core: a padded, gently rounded structure that appears to hover above the floor.





#### NUN

With an upholstered seat and wooden base, this sculptured piece is perfect for adding a distinctive character to any setting.



## 



This pouf boasts an ideal form, effortlessly adapting to any space while providing exceptional comfort.



#### SAKI

A cubic pouf with highlighted edges in the upholstery, accentuating the geometry of the piece. Perfect for arranging in groups.





This table stands out for its refined structure. Available in two heights, it offers an ideal solution for hospitality projects.



#### NUN

This sculptural piece of solid wood, with great decorative value, is perfect for avant-garde interior design projects where aesthetics play a crucial role.





## MOSU

A cutting-edge design featuring a base composed of two cylinders with rounded edges, joined in a delicate balance to form the table's body.





An ideal table for use in bars and cafes. Available in two heights, it features straight lines in both the base and top.





## LEXA



Practical and functional, a great option for hospitality projects. Characterized by its cross-shaped metal plate base.

# 

An original table that stands out for its rounded shapes. Available in various heights and a wide range of colours and finishes.









### CELL

1130

With a wooden surface featuring rounded edges and an irreg