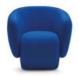

## CHERRY

The Cherry armchair is a fun and versatile option for any space, with the possibility to combine different pieces from the series to create a dynamic and flexible environment.

The electrifying colour of the upholstery of this armchair, combined with a curved design, creates a sensation of visual lightness by elevating and enhancing the curved and organic shapes of the furniture's body.

The armchair is available in two different options: with rounded legs that enhance the natural beauty of the wood, or with light metal legs that create a sensation of weightlessness and visual lightness.