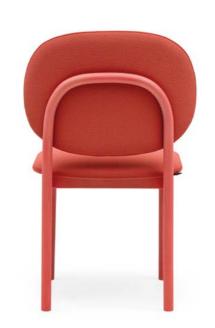

## NORBERT W

Its versatile design, available with or without arms, makes it an attractive and functional option for use in a wide range of environments.

Inspired by the sophisticated curved shapes of Jade stones. Its geometric lines precisely define the metal structure of this chair, harmoniously enveloping the backrest and seat.