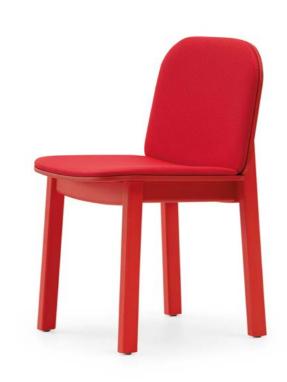

# Z O S M T

2338

Sleek design that stands out for its lightness, combining functionality and ergonomics. In its two versions, with and without arms, the metal frame once again outlines the shapes of the seat and backrest, thus enhancing the beauty of its lines.