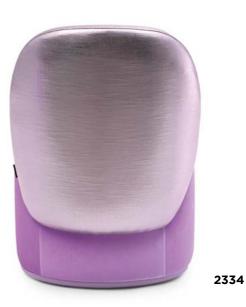

# MERY

2328-06

Its enveloping backrest, divided into two pieces, is inspired by the soft and organic shapes of a ladybug's shell. The seat integrates elegantly into the legs, creating a chair with a unique and distinctive personality.