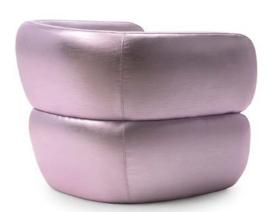

#### ALDRIN

The shapes of this lounge chair are inspired by astronaut suits. A design with bold contours, carefully studied to ensure a unique comfort experience.