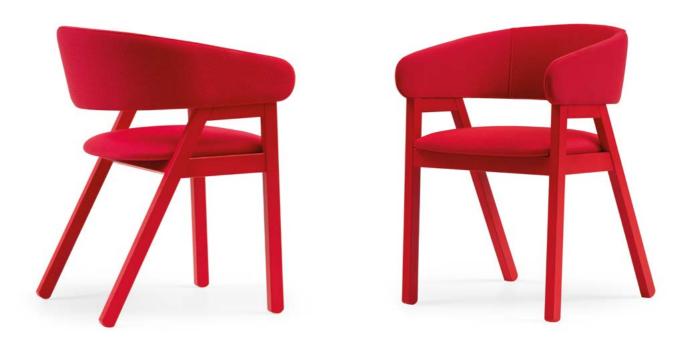

# MERY

2328-06

Its enveloping backrest, divided into two pieces, is inspired by the soft and organic shapes of a ladybug's shell. The seat integrates elegantly into the legs, creating a chair with a unique and distinctive personality.