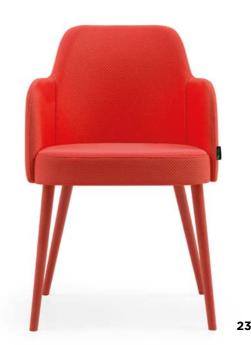

# Z O S M T

2338

Sleek design that stands out for its lightness, combining functionality and ergonomics. In its two versions, with and without arms, the metal frame once again outlines the shapes of the seat and backrest, thus enhancing the beauty of its lines.