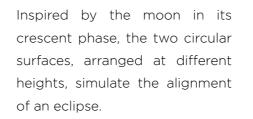

#### NOVA

Inspired by the burst of a new star, the two side legs extend to form the core: a padded, gently rounded structure that appears to hover above the floor.