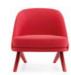

## CHERRY

The Cherry armchair is a fun and versatile option for any space, with the possibility to combine different pieces from the series to create a dynamic and flexible environment.

The electrifying colour of the upholstery of this armchair, combined with a curved design, creates a sensation of visual lightness by elevating and enhancing the curved and organic shapes of the furniture's body.

The armchair is available in two different options: with rounded legs that enhance the natural beauty of the wood, or with light metal legs that create a sensation of weightlessness and visual lightness.