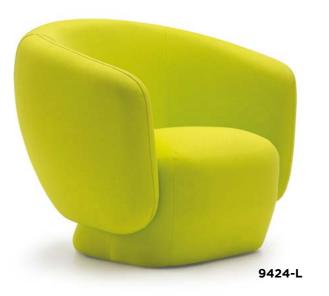

**PAUL** 7327 / p.71

**DENVER** 9425-L / p.80

**DENVER** 9425-S / p.80

**DEVON** 9424-L / p.84

**DEVON** 9424-M/p.84

**LEG** 9431 / p.88

**MISO** 9440 / p.90

**PAD** 958 / p.92

# DEVON

This design embodies the essence of ergonomics and modernity. Exhibiting an avant-garde aesthetic, its meticulously calculated and proportioned shapes not only captivate the eye but also provide an exceptional level of comfort and ease.