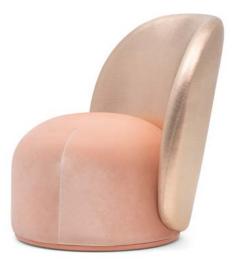

# SWING

Inspired by a swing, this armchair features a distinctive backrest elegantly supported by two metal discs on the sides, creating the illusion of balanced suspension and adding a touch of sophistication.

#### SWING

The backrest is elegantly supported by two metal discs on either side, creating the illusion of balanced suspension. This feature, reminiscent of a swing, adds a touch of sophistication.