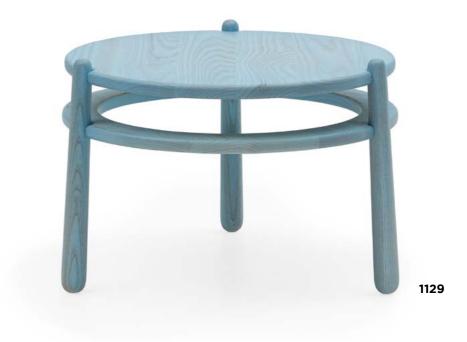

## UMBRA

Available in three sizes, these auxiliary tables offer great versatility for various combinations.

The circular wooden tops visually contrast with the three legs they rest on. The design is unified by rounded edges, blending curved forms with pronounced lines.