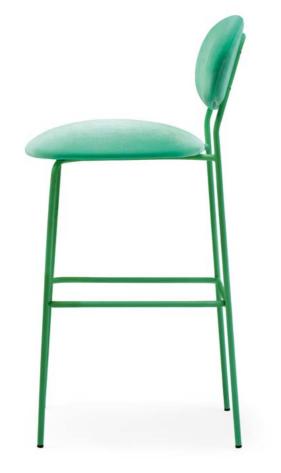

# B

With a unique style that fuses elegance and futurism, this chair is the perfect choice for avant-garde environments. Its distinctive ellipsoidal backrest evokes celestial bodies tracing orbits in space.