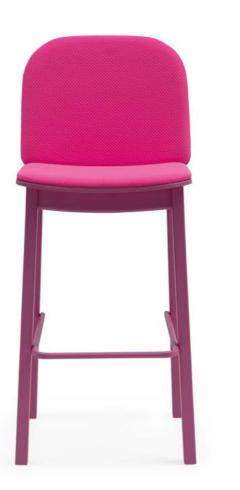

two metal discs on the sides, creating the illusion of balanced suspension and adding a touch of sophistication.





## ZARINA





A captivating fusion of traditional and contemporary elements. The warmth of the wood combines with modern lines. With a timeless design, it seamlessly integrates into both classic and contemporary settings.







### CORA

### JADE









7332-06

Stands out for its curved and organic shapes. Its construction achieves a functional and straightforward design, ideal for adapting to various spaces thanks to its multiple customization options.

7330

A light metal frame runs along the backrest and seat, extending into sleek legs that give the whole piece a sense of visual lightness and create a remarkable balance in its design.



#### ORBIT

#### PAUL









7310

7327

Its ellipsoidal backrest evokes space, combining elegance and futurism. Its curved shape provides ergonomic support while adding an avant-garde touch to any environment.

Functional and attractive design. A piece that adapts to any space thanks to its versatility.

The harmony in the joining of its parts, along with its rounded finishes, provides a cosy feeling.







#### ALDRIN









The shapes of this lounge chair are inspired by astronaut suits. A design with bold contours, carefully studied to ensure a unique comfort experience.





#### CONRAD









Embracing a futuristic style, its elegant hourglass silhouette and suspended seat create an impression of weightlessness. The enveloping design offers a sense of security and warmth.

















This design, w