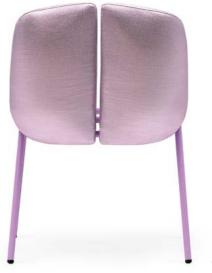

# MERY

2328-06

Its enveloping backrest, divided into two pieces, is inspired by the soft and organic shapes of a ladybug's shell. The seat integrates elegantly into the legs, creating a chair with a unique and distinctive personality.