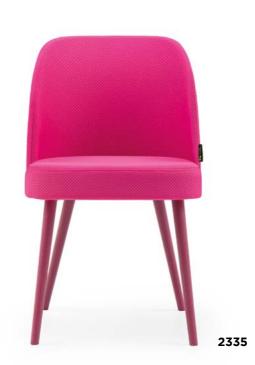

# MERY

2328-06

Its enveloping backrest, divided into two pieces, is inspired by the soft and organic shapes of a ladybug's shell. The seat integrates elegantly into the legs, creating a chair with a unique and distinctive personality.