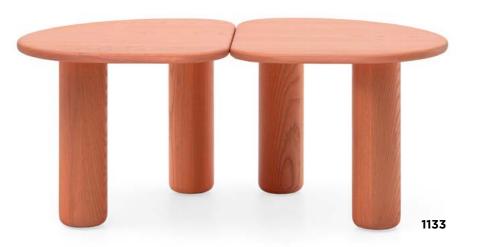

#### MITO

Inspired by mitosis, like two independent yet connected units, the wooden tops join at the center and are supported by two legs each, creating a solid structure and harmonious visual balance.