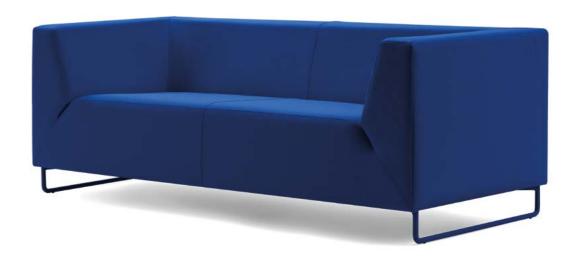

#### TEO

378

Featuring straight lines, this design adds a modern and timeless touch. Its tubular base imparts a sense of lightness, while the rectilinear structure allows for versatile modular configurations and various compositions.