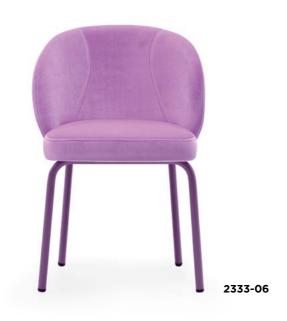

.94



**RONDA** 9393 / p.98



**SAND** 9439 / p.86



**SAND** 9439-06 / p.86



**SAUL** 9417-A / p.100



**SWAN** 948 / p.99



**SWING** 9429 / p.96

### **SOFAS**







MIAMI 954 / p.104



**PEBBLE** 966 / p.105







948 / p.111

**TEO** 878 / p.109

### **MODULAR SOFAS**

### **POUFS**





### **SOFA BEDS**



**AROX** 967 / p.124





910 / p.125

SOLVI 912 / p.127







**CHERRY** 9433 / p.131



**CHERRY** 9433-D / p.131



**FUNGI** 9437 / p.133



**GUMMY** 9434 / p.134



**NOVA** 9435 / p.135



NUN 1159 / p.136



PIO 2337 / p.132



**SAGIR** / p.137



/ p.137

### **TABLES**





1103-01 / p.140















### **AUXILIARY TABLES**

### **HEADBOARDS**







































**NEKA** 5102 / p.162



**SURI** 5105 / p.163

### **BASES**





















Nordic essence with curved and organic lines offering a casual and dynamic look. Ideal for collaborative spaces.

The ingenuity in its construction achieves a very functional and elegant design, with a robust and resistant structure available in metal or wood.



## NORBERT W























Its versatile design, available with or without arms, makes it an attractive and functional option for use in a wide range of environments.





Inspired by the sophisticated curved shapes of Jade stones. Its geometric lines precisely define the metal structure of this chair, harmoniously enveloping the backrest and seat.









## JADE WIDE



This alternative version features a longer, curved backrest. Its metal structure runs throughout the piece, providing a sense of lightness an