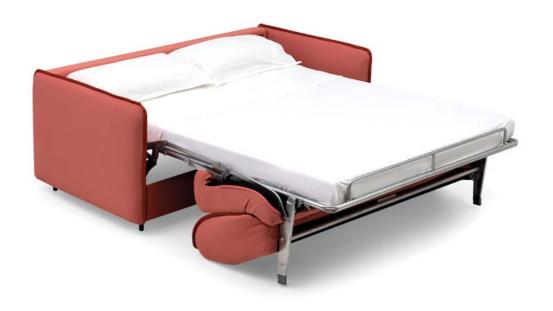

#### SOLVI

912

A sofa bed design with a straight and geometric appearance. The buttons on the backrest create a cushioned effect reminiscent of the 1950s, perfect for creating vintage-style environments.