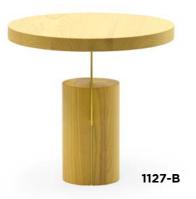

#### SAKI

A cubic pouf with highlighted edges in the upholstery, accentuating the geometry of the piece. Perfect for arranging in groups.

This table stands out for its refined structure. Available in two heights, it offers an ideal solution for hospitality projects.

## MOSU

A cutting-edge design featuring a base composed of two cylinders with rounded edges, joined in a delicate balance to form the table's body.

An ideal table for use in bars and cafes. Available in two heights, it features straight lines in both the base and top.