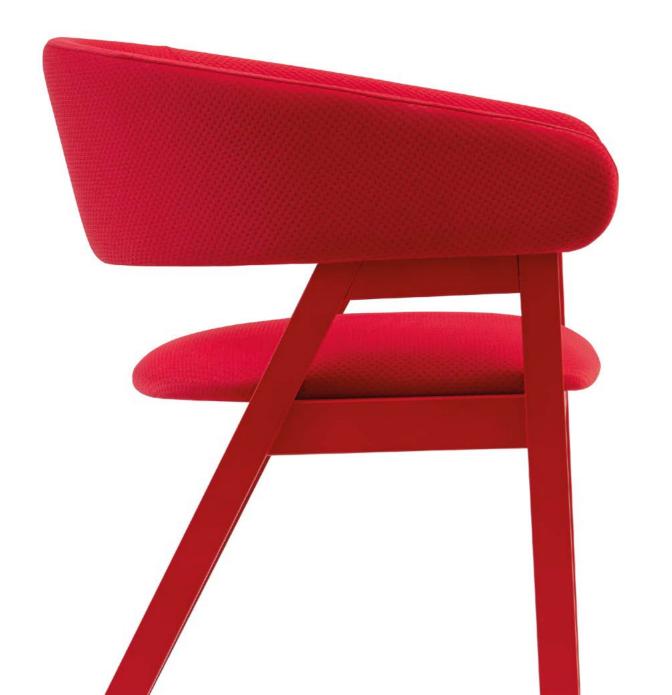

# MERY

2328-06

Its enveloping backrest, divided into two pieces, is inspired by the soft and organic shapes of a ladybug's shell. The seat integrates elegantly into the legs, creating a chair with a unique and distinctive personality.