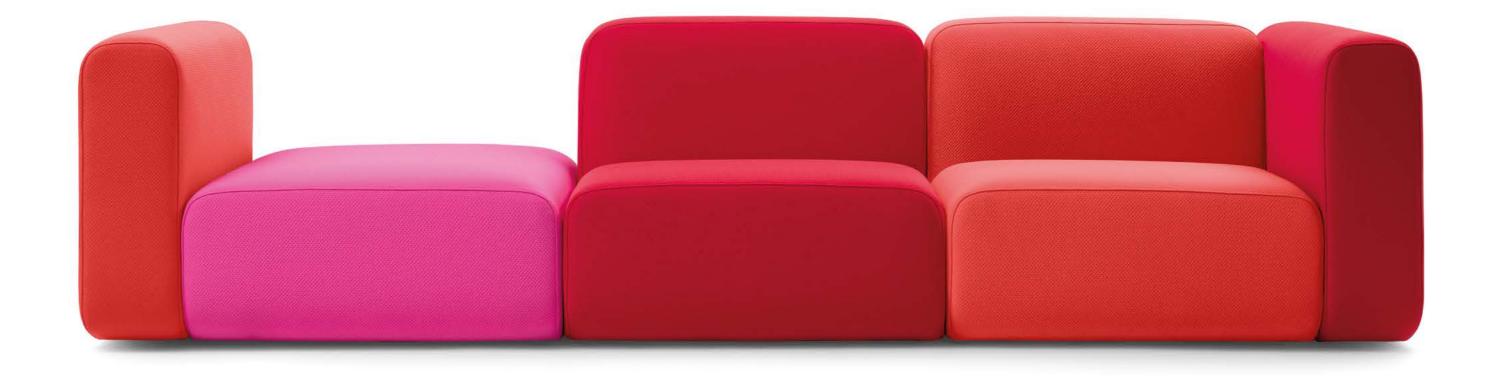

#### TEO

378

Featuring straight lines, this design adds a modern and timeless touch. Its tubular base imparts a sense of lightness, while the rectilinear structure allows for versatile modular configurations and various compositions.

#### SUSHI

959

A modular composition with contours drawn by alternating curved and straight lines that run through the piece, shaping volumes with an organic and dynamic appearance.

This sofa is ideal for those seeking a versatile piece, capable of being configured and adapted to suit any space.

Each unit can be arranged in various ways, inviting creativity in seating arrangements.