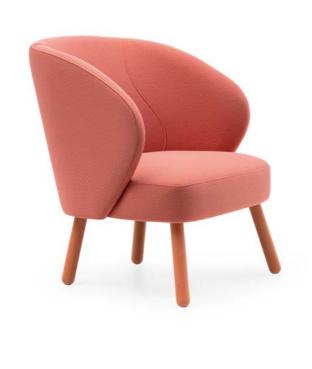

## NORBERT W

Its versatile design, available with or without arms, makes it an attractive and functional option for use in a wide range of environments.

Inspired by the sophisticated curved shapes of Jade stones. Its geometric lines precisely define the metal structure of this chair, harmoniously enveloping the backrest and seat.