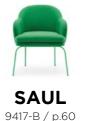

# SAUL

Based on contemporary style, it stands out for its rounded shapes that provide a sense of warmth. Its thin legs made of steel tubing accentuate the freshness of this design.