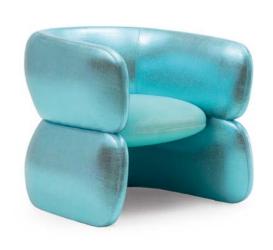

#### CONRAD

Embracing a futuristic style, its elegant hourglass silhouette and suspended seat create an impression of weightlessness. The enveloping design offers a sense of security and warmth.

This design, with its Nordic essence and featuring curved and organic shapes, stands out for its simplicity and functionality. The legs, available in both wood and metal, add a touch of playfulness and vitality.