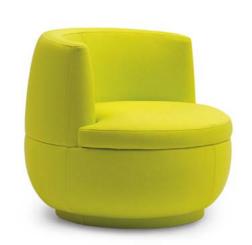

his model captures the essence of delicacy through simple geometric shapes. Its clean lines and pure forms create a minimalist aesthetic that seamlessly blends into any environment.



















Inspired by the shapes of mollusc and insect shells, its distinctive backrest offers a unique visual experience, evoking the feeling of being embraced by nature.

With finishes in both wood and metal, this lounge chair provides an unparalleled sense of comfort and security, ideal for unwinding and escaping the hustle and the frenetic pace of everyday life.



#### SWING



The backrest is elegantly supported by two metal discs on either side, creating the illusion of balanced suspension. This feature, reminiscent of a swing, adds a touch of sophistication.











#### RONDA

#### SWAN







A lounge chair that stands out for its construction inspired by the simplicity of spherical shapes. A modern and functional design that perfectly complements communal spaces and environments.

The voluminous body contrasts with the thin metal base, which supports and elevates the piece from the floor, creating a weightless effect. Its inclined arms convey a pleasant sense of spaciousness and elegance.

















A design characterized by the combination of its curved shapes and the height of its backrest. A model designed to add a touch of sophistication and comfort to any space.









#### MIAMI

954



A minimalist sofa with clean lines, the perfect piece for creating elegant and timeless spaces. Its design brings a fresh and modern style without compromising on comfort.