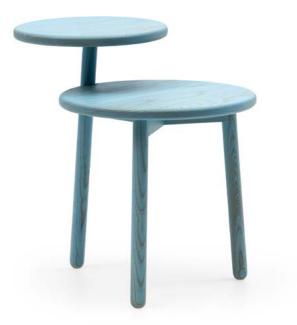

### CELL

1130

With a wooden surface featuring rounded edges and an irregular silhouette supported by four cylindrical legs of varying thicknesses, this table, with its organic shape, pays homage to the cell as the basic unit of life.