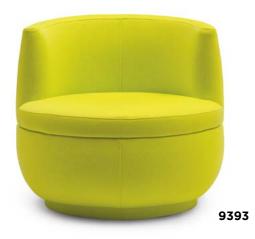

This model captures the essence of delicacy through simple geometric shapes. Its clean lines and pure forms create a minimalist aesthetic that seamlessly blends into any environment.



















Inspired by the shapes of mollusc and insect shells, its distinctive backrest offers a unique visual experience, evoking the feeling of being embraced by nature.

With finishes in both wood and metal, this lounge chair provides an unparalleled sense of comfort and security, ideal for unwinding and escaping the hustle and the frenetic pace of everyday life.



#### SWING



The backrest is elegantly supported by two metal discs on either side, creating the illusion of balanced suspension. This feature, reminiscent of a swing, adds a touch of sophistication.











#### RONDA

#### SWAN







A lounge chair that stands out for its construction inspired by the simplicity of spherical shapes. A modern and functional design that perfectly complements communal spaces and environments.

The voluminous body contrasts with the thin metal base, which supports and elevates the piece from the floor, creating a weightless effect. Its inclined arms convey a pleasant sense of spaciousness and elegance.

















A design characterized by the combination of its curved shapes and the height of its backrest. A model designed to add a touch of sophistication and comfort to any space.









#### MIAMI

954



A minimalist sofa with clean lines, the perfect piece for creating elegant and timeless spaces. Its design brings a fresh and modern style without compromising on comfort.