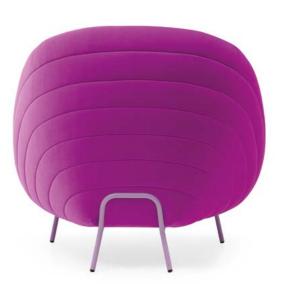

#### SWAN

A lounge chair that stands out for its construction inspired by the simplicity of spherical shapes. A modern and functional design that perfectly complements communal spaces and environments.

The voluminous body contrasts with the thin metal base, which supports and elevates the piece from the floor, creating a weightless effect. Its inclined arms convey a pleasant sense of spaciousness and elegance.