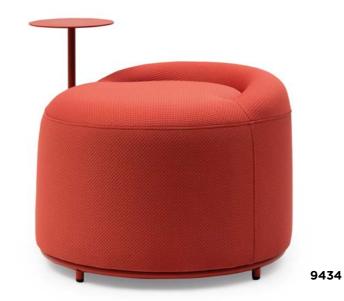

### **SOFA BEDS**

**AROX** 967 / p.124

910 / p.125

SOLVI 912 / p.127

**CHERRY** 9433 / p.131

**CHERRY** 9433-D / p.131

**FUNGI** 9437 / p.133

**GUMMY** 9434 / p.134

**NOVA** 9435 / p.135

NUN 1159 / p.136

PIO 2337 / p.132

**SAGIR** / p.137

/ p.137

### 

The attached metal sheet that rises to serve as a side table creates a contrast of textures and materials, culminating in a cohesive and functional design experience.