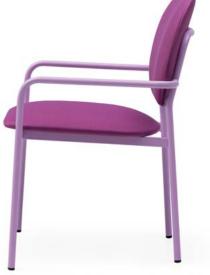

# Z O S M T

2338

Sleek design that stands out for its lightness, combining functionality and ergonomics. In its two versions, with and without arms, the metal frame once again outlines the shapes of the seat and backrest, thus enhancing the beauty of its lines.