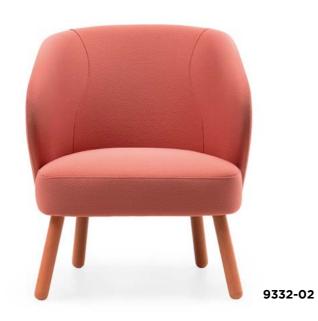

### ORBIT

#### PAUL









7310

7327

Its ellipsoidal backrest evokes space, combining elegance and futurism. Its curved shape provides ergonomic support while adding an avant-garde touch to any environment.

Functional and attractive design. A piece that adapts to any space thanks to its versatility.

The harmony in the joining of its parts, along with its rounded finishes, provides a cosy feeling.







#### ALDRIN









The shapes of this lounge chair are inspired by astronaut suits. A design with bold contours, carefully studied to ensure a unique comfort experience.





#### CONRAD









Embracing a futuristic style, its elegant hourglass silhouette and suspended seat create an impression of weightlessness. The enveloping design offers a sense of security and warmth.

















This design, with its Nordic essence and featuring curved and organic shapes, stands out for its simplicity and functionality. The legs, available in both wood and metal, add a touch of playfulness and vitality.

Its various customization options make this lounge chair the perfect choice to meet a wide range of aesthetic and practical needs, easily adapting to many spaces.









#### DENVER

This striking model features a large rounded seat and a backrest with curved shapes that ergonomically adapt to users. It will make any space stand out while providing a cosy and inviting feel.









#### INSPIRING FURNITURE

Taking innovation a step further.

Giving new life and meaning to what already exists.











This piece fuses the organic with the modern, creating perfect