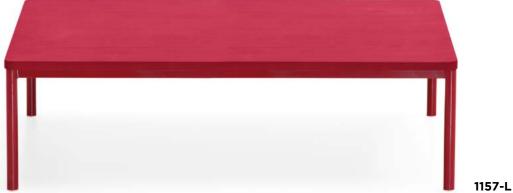

### **BASES**

Nordic essence with curved and organic lines offering a casual and dynamic look. Ideal for collaborative spaces.

The ingenuity in its construction achieves a very functional and elegant design, with a robust and resistant structure available in metal or wood.