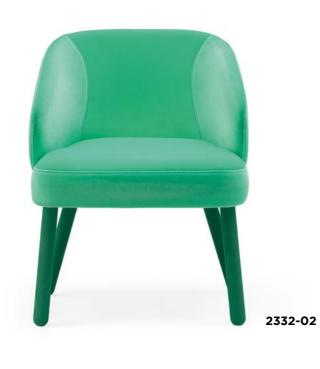

# MERY

2328-06

Its enveloping backrest, divided into two pieces, is inspired by the soft and organic shapes of a ladybug's shell. The seat integrates elegantly into the legs, creating a chair with a unique and distinctive personality.