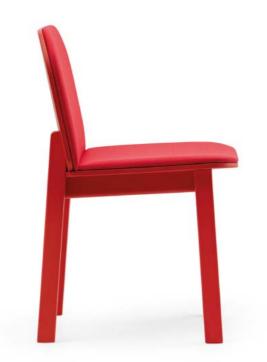

This collection features vibrant colours that bring any space to life, creating an unforgettable experience.







# B





With a unique style that fuses elegance and futurism, this chair is the perfect choice for avant-garde environments. Its distinctive ellipsoidal backrest evokes celestial bodies tracing orbits in space.







# MERY



2328-06





Its enveloping backrest, divided into two pieces, is inspired by the soft and organic shapes of a ladybug's shell. The seat integrates elegantly into the legs, creating a chair with a unique and distinctive personality.







Perfect for all types of decor. Its minimalist design with a Nordic style merges traditional wood craftsmanship with a clean, refined aesthetic, creating a timeless piece that offers both durability and beauty.







## TULIP



A contemporary and elegant piece formed by a curved backrest reminiscent of a tulip petal. It stands out for its ergonomic shapes, ideal for achieving user comfort.









Its design emerges from the soft curves and plush volumes that harmoniously combine with a structure that visually distributes the weight in a balanced way.

This combination of elements gives it a unique personality, conveying a welcoming sense of comfort. It is perfect for spaces aiming for a cosy design, where every detail invites relaxation.







With rounded legs that enhance the natural beauty of the wood, this armchair gives a sensation of visual weightlessness by elevating the curved and organic volume of the furniture's body.









# DEVON







This design embodies the essence of ergonom