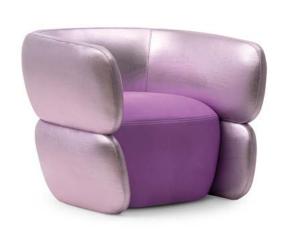

#### CONRAD

Embracing a futuristic style, its elegant hourglass silhouette and suspended seat create an impression of weightlessness. The enveloping design offers a sense of security and warmth.

This design, with its Nordic essence and featuring curved and organic shapes, stands out for its simplicity and functionality. The legs, available in both wood and metal, add a touch of playfulness and vitality.