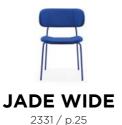

## JADE WIDE

This alternative version features a longer, curved backrest. Its metal structure runs throughout the piece, providing a sense of lightness and visual balance. This makes it a perfect option for integrating into any setting.