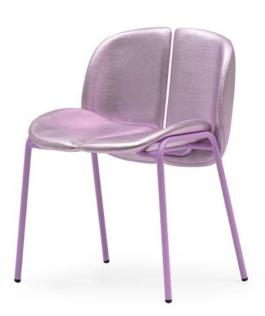

# MERY

2328-06

Its enveloping backrest, divided into two pieces, is inspired by the soft and organic shapes of a ladybug's shell. The seat integrates elegantly into the legs, creating a chair with a unique and distinctive personality.