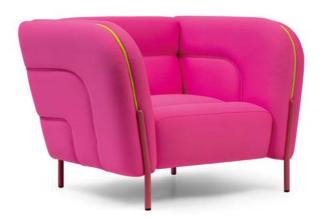

# SWING

Inspired by a swing, this armchair features a distinctive backrest elegantly supported by two metal discs on the sides, creating the illusion of balanced suspension and adding a touch of sophistication.

#### SWING

The backrest is elegantly supported by two metal discs on either side, creating the illusion of balanced suspension. This feature, reminiscent of a swing, adds a touch of sophistication.