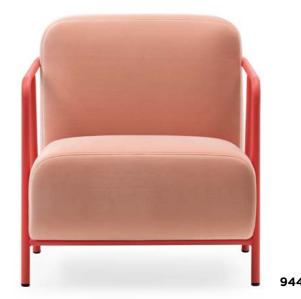

## CHERRY

The Cherry armchair is a fun and versatile option for any space, with the possibility to combine different pieces from the series to create a dynamic and flexible environment.

The electrifying colour of the upholstery of this armchair, combined with a curved design, creates a sensation of visual lightness by elevating and enhancing the curved and organic shapes of the furniture's body.

The armchair is available in two different options: with rounded legs that enhance the natural beauty of the wood, or with light metal legs that create a sensation of weightlessness and visual lightness.