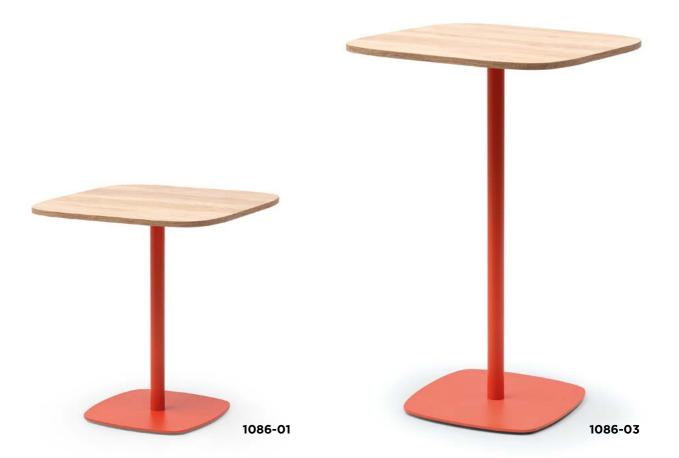

## MOSU

A cutting-edge design featuring a base composed of two cylinders with rounded edges, joined in a delicate balance to form the table's body.

An ideal table for use in bars and cafes. Available in two heights, it features straight lines in both the base and top.