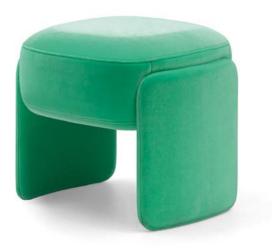

#### NUN

With an upholstered seat and wooden base, this sculptured piece is perfect for adding a distinctive character to any setting.