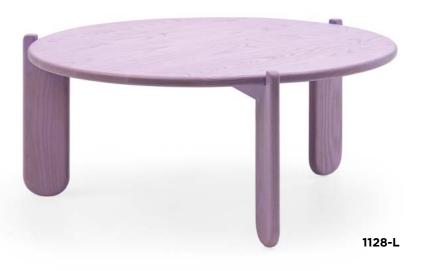

### **STOOLS**

**ALDRIN** 9428 / p.74

**CONRAD** 9427 / p.76

CORA 9332-02 / p.78

**CORA** 9332-06 / p.78

**CORA** 7332-06 / p.68

**JADE** 7330 / p.69

**ORBIT** 7310 / p.70

**PAUL** 7327 / p.71

**DENVER** 9425-L / p.80

**DENVER** 9425-S / p.80

**DEVON** 9424-L / p.84

**DEVON** 9424-M/p.84

**LEG** 9431 / p.88

**MISO** 9440 / p.90

**PAD** 958 / p.92