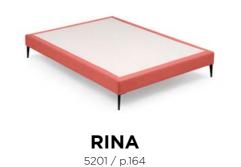

## RINA

5201

Equipped with metal legs for stability and durability. Its timeless and refined design makes it a perfect choice for any traditional bedroom.