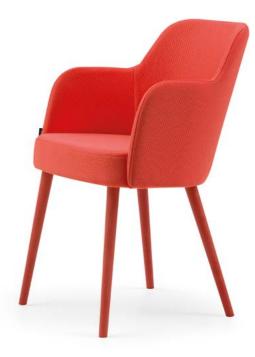

# Z O S M T

2338

Sleek design that stands out for its lightness, combining functionality and ergonomics. In its two versions, with and without arms, the metal frame once again outlines the shapes of the seat and backrest, thus enhancing the beauty of its lines.