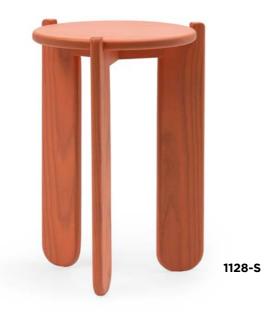

### **STOOLS**

**ALDRIN** 9428 / p.74

**CONRAD** 9427 / p.76

CORA 9332-02 / p.78

**CORA** 9332-06 / p.78

**CORA** 7332-06 / p.68

**JADE** 7330 / p.69

**ORBIT** 7310 / p.70

**PAUL** 7327 / p.71

**DENVER** 9425-L / p.80

**DENVER** 9425-S / p.80

**DEVON** 9424-L / p.84

**DEVON** 9424-M/p.84

**LEG** 9431 / p.88

**MISO** 9440 / p.90

**PAD** 958 / p.92