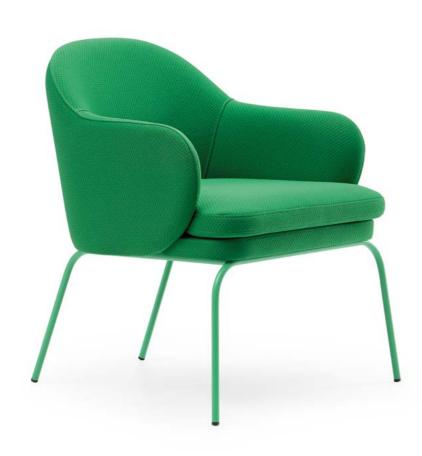

# SAUL

Based on contemporary style, it stands out for its rounded shapes that provide a sense of warmth. Its thin legs made of steel tubing accentuate the freshness of this design.