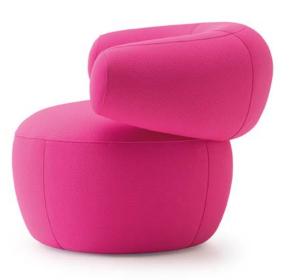

#### DENVER

This striking model features a large rounded seat and a backrest with curved shapes that ergonomically adapt to users. It will make any space stand out while providing a cosy and inviting feel.