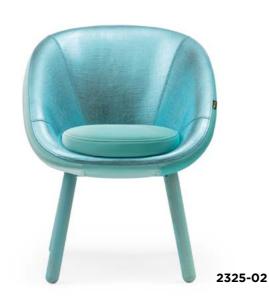

OU







This product family, inspired by Nordic essence, plays with curved and organic shapes, combined with legs of varying thicknesses in wood or metal.

Its functional and dynamic design can furnish multiple spaces, thanks to an extensive collection of chairs, armchairs, stools, and lounge chairs.



### ARYA

The playful design of this piece features direct and bold shapes, making it perfect for colourful and cheerful spaces.









TM LEADER CONTRACT

### **INDIVIDUALITY**

Each model has a strong personality, defying monotony to transform every space into something one-of-a-kind.





## CHERRY





The Cherry armchair is a fun and versatile option for any space, with the possibility to combine different pieces from the series to create a dynamic and flexible environment.



















The electrifying colour of the upholstery of this armchair, combined with a curved design, creates a sensation of visual lightness by elevating and enhancing the curved and organic shapes of the furniture's body.

The armchair is available in two different options: with rounded legs that enhance the natural beauty of the wood, or with light metal legs that create a sensation of weightlessness and visual lightness.









Elegant design with soft shapes and a slightly curved backrest. A perfect armchair to add a bold and striking touch to any space.







# SAUL



Based on contemporary style, it stands out for its rounded shapes that provide a sense of warmth. Its thin legs made of steel tubing accentuate the freshness of this design.









# SWING









Inspired by a