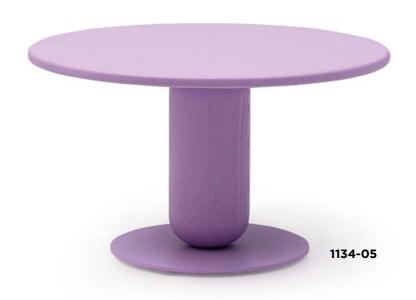

creating a solid structure and harmonious visual balance.





## UMBRA



Available in three sizes, these auxiliary tables offer great versatility for various combinations.



The circular wooden tops visually contrast with the three legs they rest on. The design is unified by rounded edges, blending curved forms with pronounced lines.





## DAIKIRI

Inspired by the cocktail of the same name, this table offers two heights and an elegant design, with a solid wooden base that guarantees stability and durability.











Its surface and base are connected by a metal plate, creating a modern and attractive visual effect.

# 

## LUNA

Composed of a rounded-edge cylinder connecting the circles of the base and top, like an interaction between matter and the force that holds it together.















## VOLTA



Featuring a wooden tray that appears to balance on a metal rod, creating an interesting effect of weightlessness.

Its circular shape and rounded edges create a sense of fluidity and balance, resulting in a perfect blend of functionality and design.



## ARES



A fresh design, composed of a sturdy top and a series of straight rods connected to two rings. It is perfect for adding a striking touch to any environment.

## PAD



Featuring four metal legs attached to a frame, with a rounded-edge top seamlessly integrated into the structure, this design achieves a sleek and modern look.









#### HELA



Its elegant vertical padded lines add a touch of sophistication to the room.

#### NEKA



Minimalist style that brings a touch of energy and modernity to any be