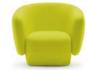

## CHERRY

The Cherry armchair is a fun and versatile option for any space, with the possibility to combine different pieces from the series to create a dynamic and flexible environment.

The electrifying colour of the upholstery of this armchair, combined with a curved design, creates a sensation of visual lightness by elevating and enhancing the curved and organic shapes of the furniture's body.

The armchair is available in two different options: with rounded legs that enhance the natural beauty of the wood, or with light metal legs that create a sensation of weightlessness and visual lightness.