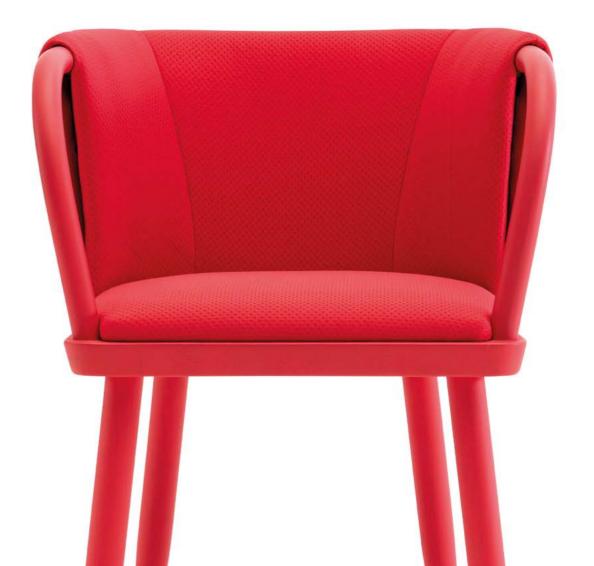

# B

With a unique style that fuses elegance and futurism, this chair is the perfect choice for avant-garde environments. Its distinctive ellipsoidal backrest evokes celestial bodies tracing orbits in space.