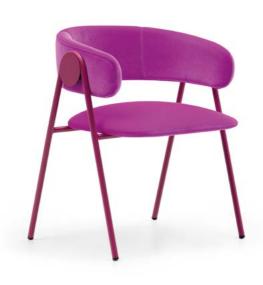

# SWING

Inspired by a swing, this armchair features a distinctive backrest elegantly supported by two metal discs on the sides, creating the illusion of balanced suspension and adding a touch of sophistication.

#### SWING

The backrest is elegantly supported by two metal discs on either side, creating the illusion of balanced suspension. This feature, reminiscent of a swing, adds a touch of sophistication.