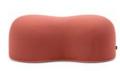

#### NOVA

Inspired by the burst of a new star, the two side legs extend to form the core: a padded, gently rounded structure that appears to hover above the floor.