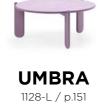

## UMBRA

Available in three sizes, these auxiliary tables offer great versatility for various combinations.

The circular wooden tops visually contrast with the three legs they rest on. The design is unified by rounded edges, blending curved forms with pronounced lines.