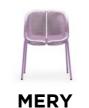

# MERY

2328-06

Its enveloping backrest, divided into two pieces, is inspired by the soft and organic shapes of a ladybug's shell. The seat integrates elegantly into the legs, creating a chair with a unique and distinctive personality.