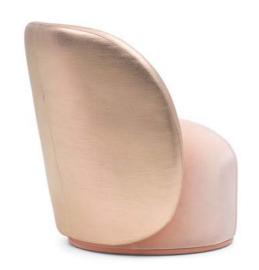

# SWING

Inspired by a swing, this armchair features a distinctive backrest elegantly supported by two metal discs on the sides, creating the illusion of balanced suspension and adding a touch of sophistication.

#### SWING

The backrest is elegantly supported by two metal discs on either side, creating the illusion of balanced suspension. This feature, reminiscent of a swing, adds a touch of sophistication.