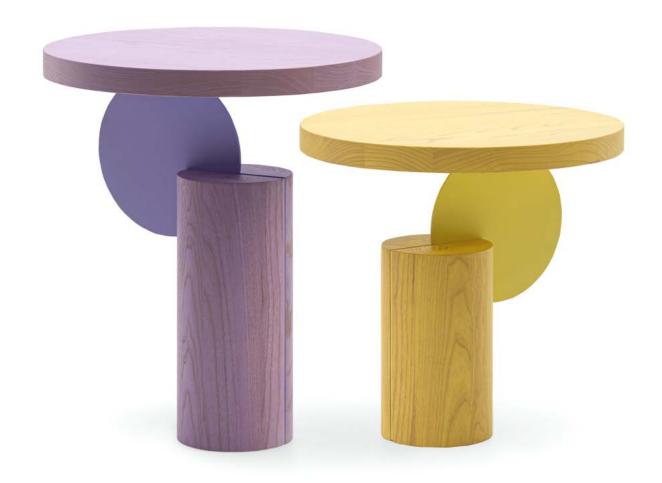

## UMBRA

Available in three sizes, these auxiliary tables offer great versatility for various combinations.

The circular wooden tops visually contrast with the three legs they rest on. The design is unified by rounded edges, blending curved forms with pronounced lines.

## DAIKIRI

Inspired by the cocktail of the same name, this table offers two heights and an elegant design, with a solid wooden base that guarantees stability and durability.

Its surface and base are connected by a metal plate, creating a modern and attractive visual effect.