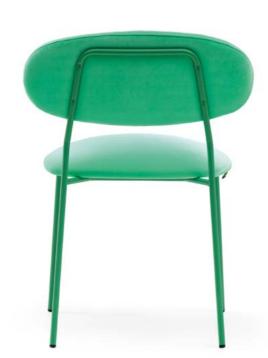

# B

With a unique style that fuses elegance and futurism, this chair is the perfect choice for avant-garde environments. Its distinctive ellipsoidal backrest evokes celestial bodies tracing orbits in space.