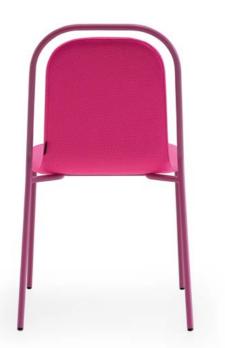

## NORBERT W

Its versatile design, available with or without arms, makes it an attractive and functional option for use in a wide range of environments.

Inspired by the sophisticated curved shapes of Jade stones. Its geometric lines precisely define the metal structure of this chair, harmoniously enveloping the backrest and seat.