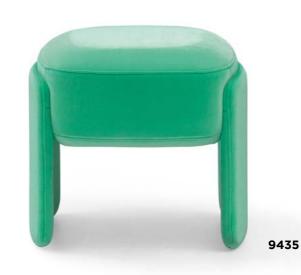

### **SOFA BEDS**

**AROX** 967 / p.124

910 / p.125

SOLVI 912 / p.127

**CHERRY** 9433 / p.131

**CHERRY** 9433-D / p.131

**FUNGI** 9437 / p.133

**GUMMY** 9434 / p.134

**NOVA** 9435 / p.135

NUN 1159 / p.136

PIO 2337 / p.132

**SAGIR** / p.137

/ p.137

#### NOVA

Inspired by the burst of a new star, the two side legs extend to form the core: a padded, gently rounded structure that appears to hover above the floor.