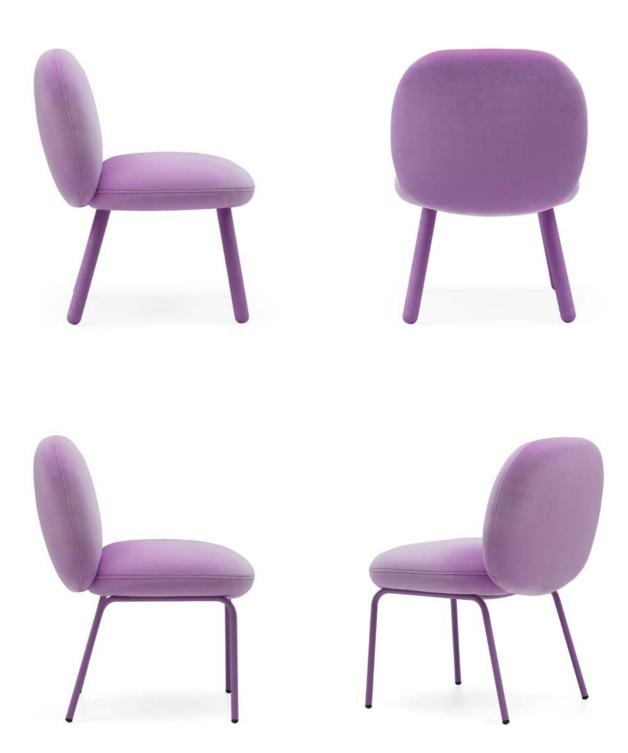

# MERY

2328-06

Its enveloping backrest, divided into two pieces, is inspired by the soft and organic shapes of a ladybug's shell. The seat integrates elegantly into the legs, creating a chair with a unique and distinctive personality.