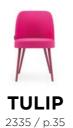

## TULIP

A contemporary and elegant piece formed by a curved backrest reminiscent of a tulip petal. It stands out for its ergonomic shapes, ideal for achieving user comfort.

Its design emerges from the soft curves and plush volumes that harmoniously combine with a structure that visually distributes the weight in a balanced way.

This combination of elements gives it a unique personality, conveying a welcoming sense of comfort. It is perfect for spaces aiming for a cosy design, where every detail invites relaxation.

With rounded legs that enhance the natural beauty of the wood, this armchair gives a sensation of visual weightlessness by elevating the curved and organic volume of the furniture's body.