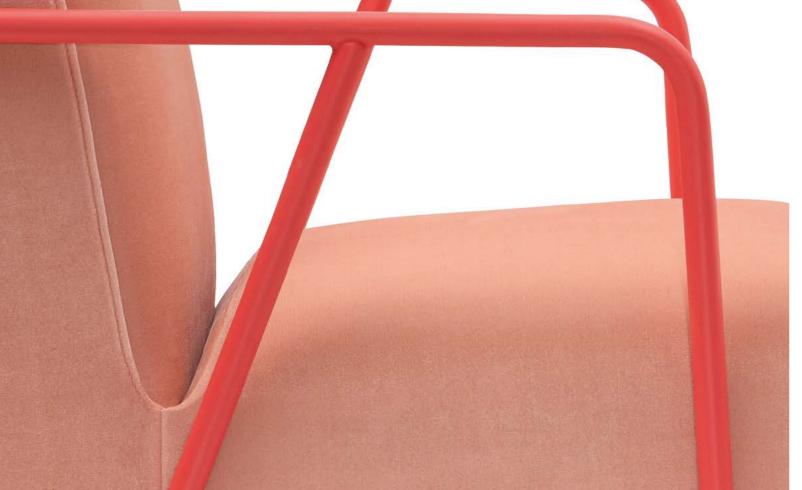

## NORBERT W

Its versatile design, available with or without arms, makes it an attractive and functional option for use in a wide range of environments.

Inspired by the sophisticated curved shapes of Jade stones. Its geometric lines precisely define the metal structure of this chair, harmoniously enveloping the backrest and seat.