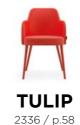

## TULIP

A contemporary and elegant piece formed by a curved backrest reminiscent of a tulip petal. It stands out for its ergonomic shapes, ideal for achieving user comfort.

Its design emerges from the soft curves and plush volumes that harmoniously combine with a structure that visually distributes the weight in a balanced way.

This combination of elements gives it a unique personality, conveying a welcoming sense of comfort. It is perfect for spaces aiming for a cosy design, where every detail invites relaxation.

With rounded legs that enhance the natural beauty of the wood, this armchair gives a sensation of visual weightlessness by elevating the curved and organic volume of the furniture's body.