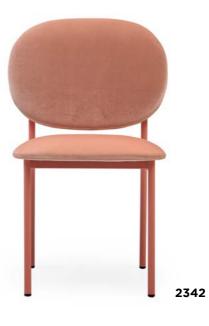

### **SOFA BEDS**



**AROX** 967 / p.124





910 / p.125

SOLVI 912 / p.127







**CHERRY** 9433 / p.131



**CHERRY** 9433-D / p.131



**FUNGI** 9437 / p.133



**GUMMY** 9434 / p.134



**NOVA** 9435 / p.135



NUN 1159 / p.136



PIO 2337 / p.132



**SAGIR** / p.137



/ p.137

### **TABLES**





1103-01 / p.140















### **AUXILIARY TABLES**

### **HEADBOARDS**







































**NEKA** 5102 / p.162



**SURI** 5105 / p.163

### **BASES**





















Nordic essence with curved and organic lines offering a casual and dynamic look. Ideal for collaborative spaces.

The ingenuity in its construction achieves a very functional and elegant design, with a robust and resistant structure available in metal or wood.



## NORBERT W























Its versatile design, available with or without arms, makes it an attractive and functional option for use in a wide range of environments.





Inspired by the sophisticated curved shapes of Jade stones. Its geometric lines precisely define the metal structure of this chair, harmoniously enveloping the backrest and seat.









## JADE WIDE



This alternative version features a longer, curved backrest. Its metal structure runs throughout the piece, providing a sense of lightness and visual balance. This makes it a perfect option for integrating into any setting.



# Z O S M T

2338





Sleek design that stands out for its lightness, combining functionality and ergonomics. In its two versions, with and without arms, the metal frame once again outlines the shapes of the seat an