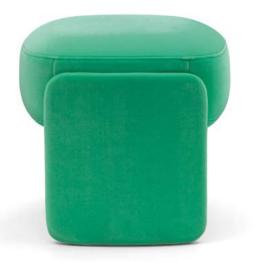

#### NUN

With an upholstered seat and wooden base, this sculptured piece is perfect for adding a distinctive character to any setting.