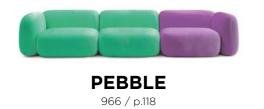

#### PEBBLE

966

Inspired by river stones, naturally and whimsically grouped, this sofa fuses natural elegance with modern functionality. Its organic design evokes a sense of harmony and freshness, much like nature itself.

#### PEBBLE

966

Its organic and fluid design evokes the serenity and freshness of nature, offering a unique visual experience and enriching any environment with its natural and relaxing aesthetic.

The modules appear to barely touch, creating a visual dynamic that transforms any space into a refuge of style and harmony.

Each module can be combined in various ways, fostering creativity in both arrangement and colour selection.