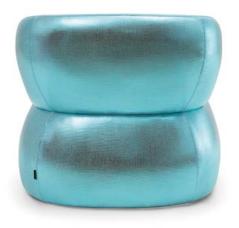

#### ORBIT

#### PAUL









7310

7327

Its ellipsoidal backrest evokes space, combining elegance and futurism. Its curved shape provides ergonomic support while adding an avant-garde touch to any environment.

Functional and attractive design. A piece that adapts to any space thanks to its versatility.

The harmony in the joining of its parts, along with its rounded finishes, provides a cosy feeling.







#### ALDRIN









The shapes of this lounge chair are inspired by astronaut suits. A design with bold contours, carefully studied to ensure a unique comfort experience.





#### CONRAD









Embracing a futuristic style, its elegant hourglass silhouette and suspended seat create an impression of weightlessness. The enveloping design offers a sense of security and warmth.

















This design, with its Nordic essence and featuring curved and organic shapes, stands out for its simplicity and functionality. The legs, available in both wood and metal, add a touch of playfulness and vitality.

Its various customization options make this lounge chair the perfect choice to meet a wide range of aesthetic and practical needs, easily adapting to many spaces.









#### DENVER

This striking model features a large rounded seat and a backrest with curved shapes that ergonomically adapt to users. It will make any space stand out while providing a cosy and inviting feel.









#### INSPIRING FURNITURE

Taking innovation a step further.

Giving new life and meaning to what already exists.











This piece fuses the organic with the modern, creating perf