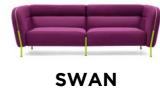

#### SWAN

A lounge chair that stands out for its construction inspired by the simplicity of spherical shapes. A modern and functional design that perfectly complements communal spaces and environments.

The voluminous body contrasts with the thin metal base, which supports and elevates the piece from the floor, creating a weightless effect. Its inclined arms convey a pleasant sense of spaciousness and elegance.

#### SWAN

948

A versatile piece that allows you to experiment with various upholstery colours and fabrics, enhancing contrast with different leg finishes. Perfect for contemporary living rooms where a bold and striking design is desired.