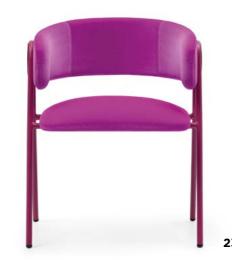

# Z O S M T

2338

Sleek design that stands out for its lightness, combining functionality and ergonomics. In its two versions, with and without arms, the metal frame once again outlines the shapes of the seat and backrest, thus enhancing the beauty of its lines.