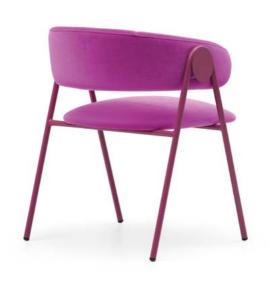

# SWING

Inspired by a swing, this armchair features a distinctive backrest elegantly supported by two metal discs on the sides, creating the illusion of balanced suspension and adding a touch of sophistication.

#### SWING

The backrest is elegantly supported by two metal discs on either side, creating the illusion of balanced suspension. This feature, reminiscent of a swing, adds a touch of sophistication.