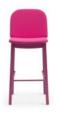

## CHERRY

The Cherry armchair is a fun and versatile option for any space, with the possibility to combine different pieces from the series to create a dynamic and flexible environment.

The electrifying colour of the upholstery of this armchair, combined with a curved design, creates a sensation of visual lightness by elevating and enhancing the curved and organic shapes of the furniture's body.

The armchair is available in two different options: with rounded legs that enhance the natural beauty of the wood, or with light metal legs that create a sensation of weightlessness and visual lightness.