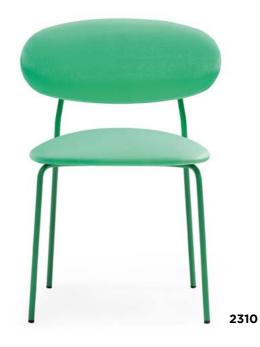

# B

With a unique style that fuses elegance and futurism, this chair is the perfect choice for avant-garde environments. Its distinctive ellipsoidal backrest evokes celestial bodies tracing orbits in space.