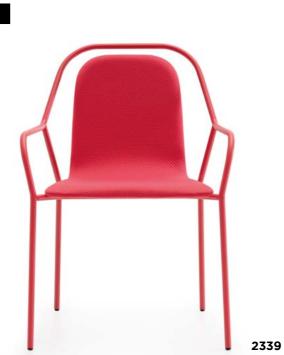

# Z O S M T

2338

Sleek design that stands out for its lightness, combining functionality and ergonomics. In its two versions, with and without arms, the metal frame once again outlines the shapes of the seat and backrest, thus enhancing the beauty of its lines.