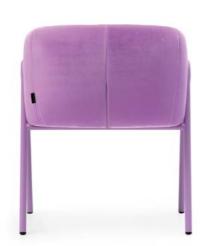

# MERY

2328-06

Its enveloping backrest, divided into two pieces, is inspired by the soft and organic shapes of a ladybug's shell. The seat integrates elegantly into the legs, creating a chair with a unique and distinctive personality.