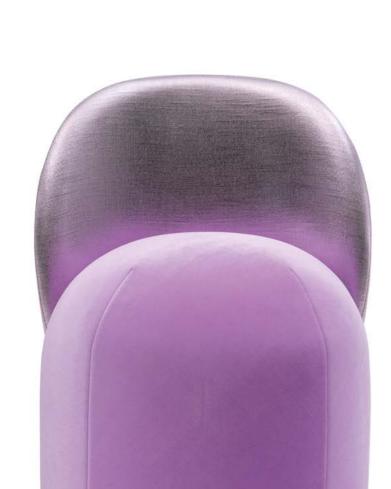

# MERY

2328-06

Its enveloping backrest, divided into two pieces, is inspired by the soft and organic shapes of a ladybug's shell. The seat integrates elegantly into the legs, creating a chair with a unique and distinctive personality.