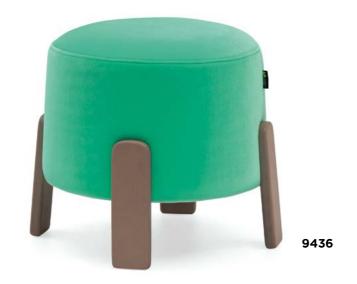

#### SAKI

A cubic pouf with highlighted edges in the upholstery, accentuating the geometry of the piece. Perfect for arranging in groups.

This table stands out for its refined structure. Available in two heights, it offers an ideal solution for hospitality projects.