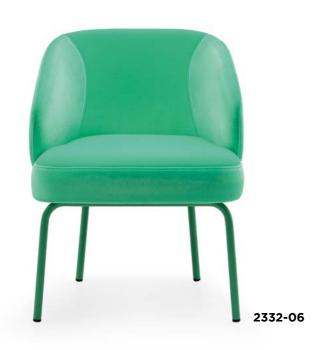

# MERY

2328-06

Its enveloping backrest, divided into two pieces, is inspired by the soft and organic shapes of a ladybug's shell. The seat integrates elegantly into the legs, creating a chair with a unique and distinctive personality.