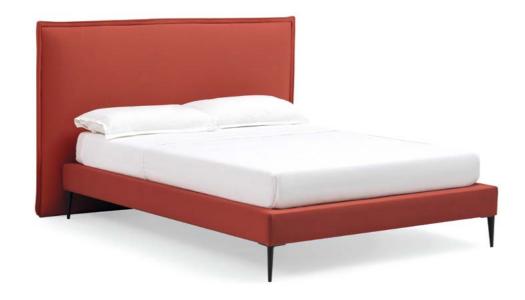

eate a sense of fluidity and balance, resulting in a perfect blend of functionality and design.



## ARES



A fresh design, composed of a sturdy top and a series of straight rods connected to two rings. It is perfect for adding a striking touch to any environment.

## PAD



Featuring four metal legs attached to a frame, with a rounded-edge top seamlessly integrated into the structure, this design achieves a sleek and modern look.









#### HELA



Its elegant vertical padded lines add a touch of sophistication to the room.

#### NEKA



Minimalist style that brings a touch of energy and modernity to any bedroom.

#### RIZZA



The ideal option for those seeking a bold and functional decorative element.

#### SURI



Clean and curved lines provide a modern and contemporary touch.





## RINA

5201

Equipped with metal legs for stability and durability. Its timeless and refined design makes it a perfect choice for any traditional bedroom.





## SKAI

5203

With its modern and elegant style, this design introduces a contemporary touch that effortlessly complements any bedroom decor, highlighting both simplicity and functionality.



# 

# DESIGN

# HARMONY





















## SUSTAINABILITY

#### **Certifications of Excellence**

manufacture locally, strictly adhering to standards and certifications: ISO 14001, ISO 14006, ISO 9001, and ISO 45001. These certifications ensure that our practices not only meet international regulations but also reflect our commitment to environmental excellence and quality.

#### **Responsible Use of Materials**

We use materials res