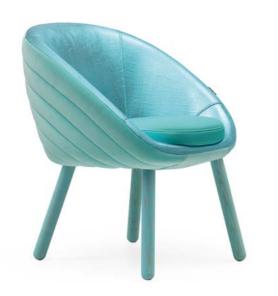

This product family, inspired by Nordic essence, plays with curved and organic shapes, combined with legs of varying thicknesses in wood or metal.

Its functional and dynamic design can furnish multiple spaces, thanks to an extensive collection of chairs, armchairs, stools, and lounge chairs.



### ARYA

The playful design of this piece features direct and bold shapes, making it perfect for colourful and cheerful spaces.









TM LEADER CONTRACT

### **INDIVIDUALITY**

Each model has a strong personality, defying monotony to transform every space into something one-of-a-kind.





## CHERRY





The Cherry armchair is a fun and versatile option for any space, with the possibility to combine different pieces from the series to create a dynamic and flexible environment.



















The electrifying colour of the upholstery of this armchair, combined with a curved design, creates a sensation of visual lightness by elevating and enhancing the curved and organic shapes of the furniture's body.

The armchair is available in two different options: with rounded legs that enhance the natural beauty of the wood, or with light metal legs that create a sensation of weightlessness and visual lightness.









Elegant design with soft shapes and a slightly curved backrest. A perfect armchair to add a bold and striking touch to any space.







# SAUL



Based on contemporary style, it stands out for its rounded shapes that provide a sense of warmth. Its thin legs made of steel tubing accentuate the freshness of this design.









# SWING









Inspired by a swin