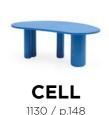

### CELL

1130

With a wooden surface featuring rounded edges and an irregular silhouette supported by four cylindrical legs of varying thicknesses, this table, with its organic shape, pays homage to the cell as the basic unit of life.