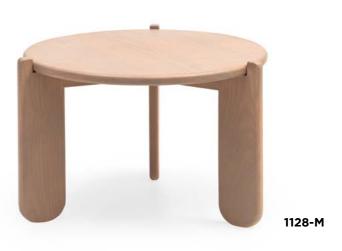

### **STOOLS**

**ALDRIN** 9428 / p.74

**CONRAD** 9427 / p.76

CORA 9332-02 / p.78

**CORA** 9332-06 / p.78

**CORA** 7332-06 / p.68

**JADE** 7330 / p.69

**ORBIT** 7310 / p.70

**PAUL** 7327 / p.71

**DENVER** 9425-L / p.80

**DENVER** 9425-S / p.80

**DEVON** 9424-L / p.84

**DEVON** 9424-M/p.84

**LEG** 9431 / p.88

**MISO** 9440 / p.90

**PAD** 958 / p.92