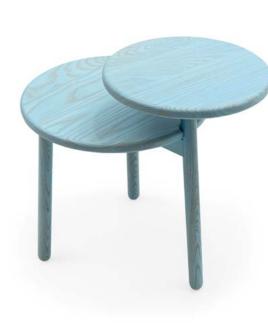

#### NOVA

Inspired by the burst of a new star, the two side legs extend to form the core: a padded, gently rounded structure that appears to hover above the floor.