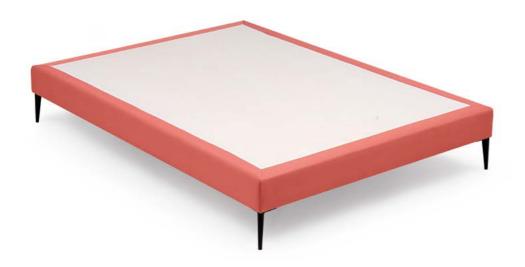

ies of straight rods connected to two rings. It is perfect for adding a striking touch to any environment.

## PAD



Featuring four metal legs attached to a frame, with a rounded-edge top seamlessly integrated into the structure, this design achieves a sleek and modern look.









#### HELA



Its elegant vertical padded lines add a touch of sophistication to the room.

#### NEKA



Minimalist style that brings a touch of energy and modernity to any bedroom.

#### RIZZA



The ideal option for those seeking a bold and functional decorative element.

#### SURI



Clean and curved lines provide a modern and contemporary touch.





## RINA

5201

Equipped with metal legs for stability and durability. Its timeless and refined design makes it a perfect choice for any traditional bedroom.





## SKAI

5203

With its modern and elegant style, this design introduces a contemporary touch that effortlessly complements any bedroom decor, highlighting both simplicity and functionality.



# 

# DESIGN

# HARMONY





















## SUSTAINABILITY

#### **Certifications of Excellence**

manufacture locally, strictly adhering to standards and certifications: ISO 14001, ISO 14006, ISO 9001, and ISO 45001. These certifications ensure that our practices not only meet international regulations but also reflect our commitment to environmental excellence and quality.

#### **Responsible Use of Materials**

We use materials responsibly, ensuring that the wood we source comes from controlled and reforested forests certified by the FSC® seal. This certification guarantees responsible fo