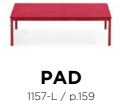

#### PAD

The design focuses on the shape of its cushions, with the arms and backrest also acting as space dividers. This allows for arranging pieces to face each other or align in sets, expanding configuration possibilities.