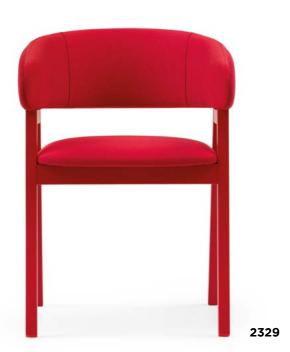

# MERY

2328-06

Its enveloping backrest, divided into two pieces, is inspired by the soft and organic shapes of a ladybug's shell. The seat integrates elegantly into the legs, creating a chair with a unique and distinctive personality.