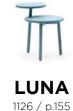

## LUNA

Composed of a rounded-edge cylinder connecting the circles of the base and top, like an interaction between matter and the force that holds it together.