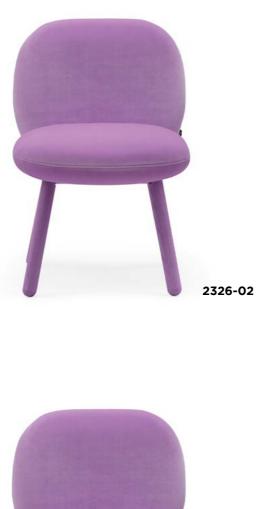

chair is the perfect choice for avant-garde environments. Its distinctive ellipsoidal backrest evokes celestial bodies tracing orbits in space.







# MERY



2328-06





Its enveloping backrest, divided into two pieces, is inspired by the soft and organic shapes of a ladybug's shell. The seat integrates elegantly into the legs, creating a chair with a unique and distinctive personality.







Perfect for all types of decor. Its minimalist design with a Nordic style merges traditional wood craftsmanship with a clean, refined aesthetic, creating a timeless piece that offers both durability and beauty.







## TULIP



A contemporary and elegant piece formed by a curved backrest reminiscent of a tulip petal. It stands out for its ergonomic shapes, ideal for achieving user comfort.









Its design emerges from the soft curves and plush volumes that harmoniously combine with a structure that visually distributes the weight in a balanced way.

This combination of elements gives it a unique personality, conveying a welcoming sense of comfort. It is perfect for spaces aiming for a cosy design, where every detail invites relaxation.







With rounded legs that enhance the natural beauty of the wood, this armchair gives a sensation of visual weightlessness by elevating the curved and organic volume of the furniture's body.









# DEVON







This design embodies the essence of ergonomics and modernity. Exhibiting an avant-garde aesthetic, its meticulously calculated and proportioned shapes not only captivate the eye but also provide an exceptional level of comfort