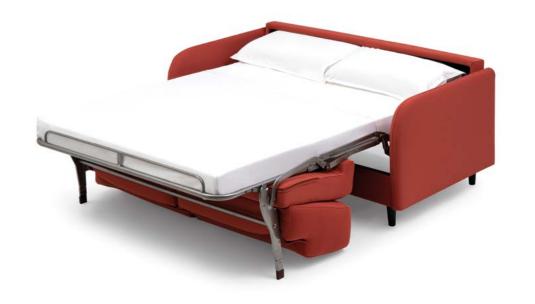

#### SOLVI

912

A sofa bed design with a straight and geometric appearance. The buttons on the backrest create a cushioned effect reminiscent of the 1950s, perfect for creating vintage-style environments.