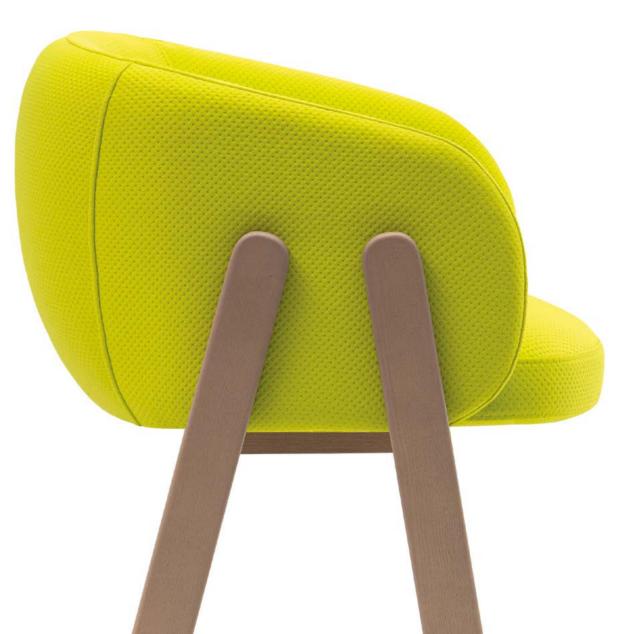

# MERY

2328-06

Its enveloping backrest, divided into two pieces, is inspired by the soft and organic shapes of a ladybug's shell. The seat integrates elegantly into the legs, creating a chair with a unique and distinctive personality.