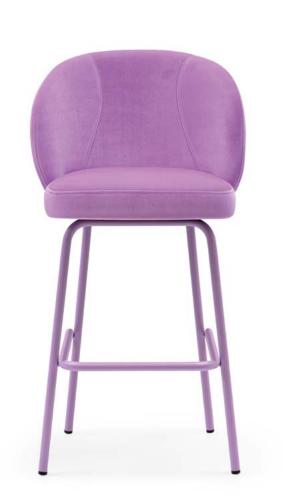

nt design with soft shapes and a slightly curved backrest. A perfect armchair to add a bold and striking touch to any space.







# SAUL



Based on contemporary style, it stands out for its rounded shapes that provide a sense of warmth. Its thin legs made of steel tubing accentuate the freshness of this design.









# SWING









Inspired by a swing, this armchair features a distinctive backrest elegantly supported by two metal discs on the sides, creating the illusion of balanced suspension and adding a touch of sophistication.





## ZARINA





A captivating fusion of traditional and contemporary elements. The warmth of the wood combines with modern lines. With a timeless design, it seamlessly integrates into both classic and contemporary settings.







### CORA

### JADE









7332-06

Stands out for its curved and organic shapes. Its construction achieves a functional and straightforward design, ideal for adapting to various spaces thanks to its multiple customization options.

7330

A light metal frame runs along the backrest and seat, extending into sleek legs that give the whole piece a sense of visual lightness and create a remarkable balance in its design.



#### ORBIT

#### PAUL









7310

7327

Its ellipsoidal backrest evokes space, combining elegance and futurism. Its curved shape provides ergonomic support while adding an avant-garde touch to any environment.

Functional and attractive design. A piece that adapts to any space thanks to its versatility.

The harmony in the joining of its parts, along with its rounded finishes, provides a co