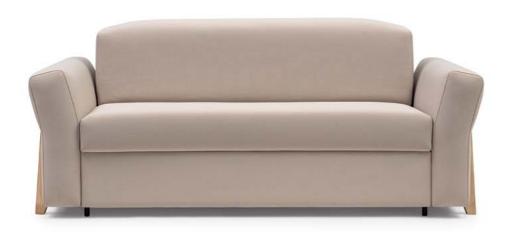

#### PERSEO

941

An exquisite combination of elegance and comfort. Its slightly inclined armrests and padded backrest provide ideal ergonomic support, while the wooden details on the sides add a touch of sophistication.