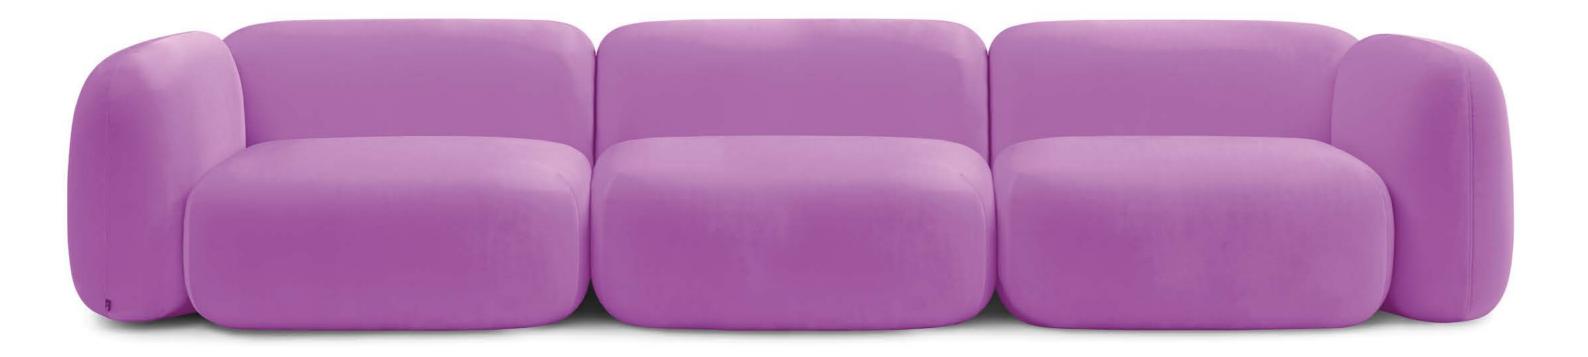

#### PEBBLE

966

Inspired by river stones, naturally and whimsically grouped, this sofa fuses natural elegance with modern functionality. Its organic design evokes a sense of harmony and freshness, much like nature itself.

#### PEBBLE

966

Its organic and fluid design evokes the serenity and freshness of nature, offering a unique visual experience and enriching any environment with its natural and relaxing aesthetic.

The modules appear to barely touch, creating a visual dynamic that transforms any space into a refuge of style and harmony.

Each module can be combined in various ways, fostering creativity in both arrangement and colour selection.