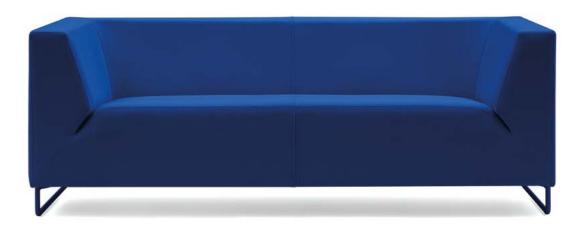

#### TEO

378

Featuring straight lines, this design adds a modern and timeless touch. Its tubular base imparts a sense of lightness, while the rectilinear structure allows for versatile modular configurations and various compositions.