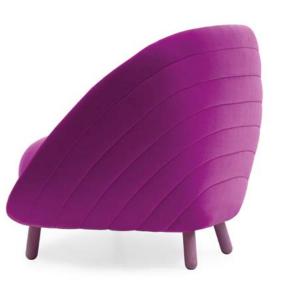

#### SWAN

A lounge chair that stands out for its construction inspired by the simplicity of spherical shapes. A modern and functional design that perfectly complements communal spaces and environments.

The voluminous body contrasts with the thin metal base, which supports and elevates the piece from the floor, creating a weightless effect. Its inclined arms convey a pleasant sense of spaciousness and elegance.