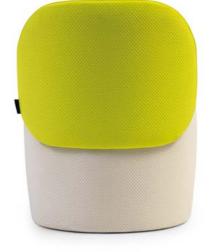

the wooden details on the sides add a touch of sophistication.





#### SOLVI

912

A sofa bed design with a straight and geometric appearance. The buttons on the backrest create a cushioned effect reminiscent of the 1950s, perfect for creating vintage-style environments.









#### Its aerodynamic design evokes the image of a satellite orbiting the Earth. The soft yet firm seat padding combines with the warmth of the wooden legs, providing stability and cohesion to the design.



#### CHERRY



A versatile and playful choice, ideal for crafting dynamic spaces by either combining the pieces or using them individually.





#### PIO

A design with contours drawn by alternating curved lines that run across the piece, adding personality and dynamism without compromising on comfort.







### 











The attached metal sheet that rises to serve as a side table creates a contrast of textures and materials, culminating in a cohesive and functional design experience.



#### NOVA





Inspired by the burst of a new star, the two side legs extend to form the core: a padded, gently rounded structure that appears to hover above the floor.





#### NUN

With an upholstered seat and wooden base, this sculptured piece is perfect for adding a distinctive character to any setting.



## 



This pouf boasts an ideal form, effortlessly adapting to any space while providing exceptional comfort.



#### SAKI

A cubic pouf with highlighted edges in the upholstery, accentuating the geometry of the piece. Perfect for arranging in groups.





This table stands out for its refined str