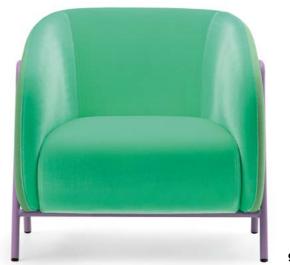

# SWING

Inspired by a swing, this armchair features a distinctive backrest elegantly supported by two metal discs on the sides, creating the illusion of balanced suspension and adding a touch of sophistication.

#### SWING

The backrest is elegantly supported by two metal discs on either side, creating the illusion of balanced suspension. This feature, reminiscent of a swing, adds a touch of sophistication.