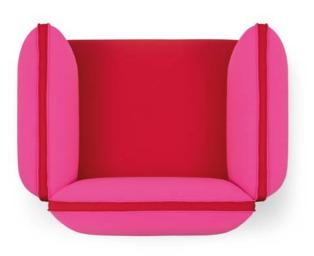

#### PAD

The design focuses on the shape of its cushions, with the arms and backrest also acting as space dividers. This allows for arranging pieces to face each other or align in sets, expanding configuration possibilities.