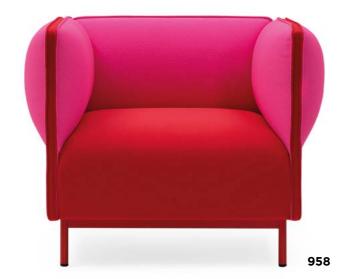

#### PAD

The design focuses on the shape of its cushions, with the arms and backrest also acting as space dividers. This allows for arranging pieces to face each other or align in sets, expanding configuration possibilities.