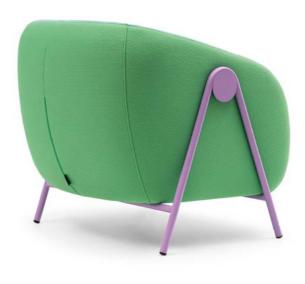

# SWING

Inspired by a swing, this armchair features a distinctive backrest elegantly supported by two metal discs on the sides, creating the illusion of balanced suspension and adding a touch of sophistication.

#### SWING

The backrest is elegantly supported by two metal discs on either side, creating the illusion of balanced suspension. This feature, reminiscent of a swing, adds a touch of sophistication.