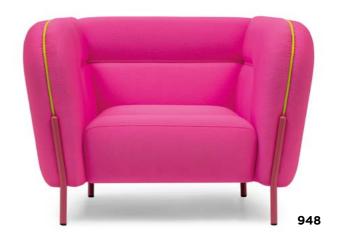

#### SWAN

948

A versatile piece that allows you to experiment with various upholstery colours and fabrics, enhancing contrast with different leg finishes. Perfect for contemporary living rooms where a bold and striking design is desired.