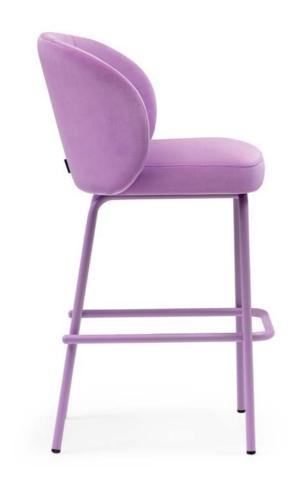

design with soft shapes and a slightly curved backrest. A perfect armchair to add a bold and striking touch to any space.







# SAUL



Based on contemporary style, it stands out for its rounded shapes that provide a sense of warmth. Its thin legs made of steel tubing accentuate the freshness of this design.









# SWING









Inspired by a swing, this armchair features a distinctive backrest elegantly supported by two metal discs on the sides, creating the illusion of balanced suspension and adding a touch of sophistication.





## ZARINA





A captivating fusion of traditional and contemporary elements. The warmth of the wood combines with modern lines. With a timeless design, it seamlessly integrates into both classic and contemporary settings.







### CORA

### JADE









7332-06

Stands out for its curved and organic shapes. Its construction achieves a functional and straightforward design, ideal for adapting to various spaces thanks to its multiple customization options.

7330

A light metal frame runs along the backrest and seat, extending into sleek legs that give the whole piece a sense of visual lightness and create a remarkable balance in its design.



#### ORBIT

#### PAUL









7310

7327

Its ellipsoidal backrest evokes space, combining elegance and futurism. Its curved shape provides ergonomic support while adding an avant-garde touch to any environment.

Functional and attractive design. A piece that adapts to any space thanks to its versatility.

The harmony in the joining of its parts, along with its rounded finishes, provides a cosy