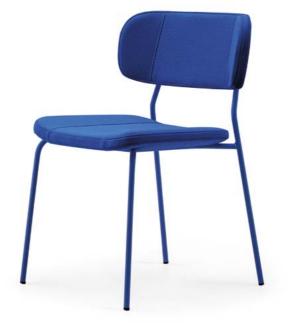

### **BASES**

Nordic essence with curved and organic lines offering a casual and dynamic look. Ideal for collaborative spaces.

The ingenuity in its construction achieves a very functional and elegant design, with a robust and resistant structure available in metal or wood.

## NORBERT W

Its versatile design, available with or without arms, makes it an attractive and functional option for use in a wide range of environments.

Inspired by the sophisticated curved shapes of Jade stones. Its geometric lines precisely define the metal structure of this chair, harmoniously enveloping the backrest and seat.