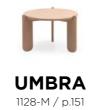

## UMBRA

Available in three sizes, these auxiliary tables offer great versatility for various combinations.

The circular wooden tops visually contrast with the three legs they rest on. The design is unified by rounded edges, blending curved forms with pronounced lines.