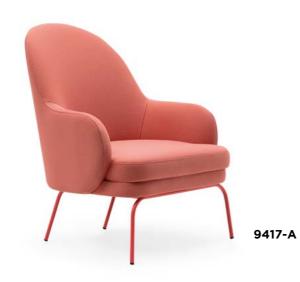

# SAUL

Based on contemporary style, it stands out for its rounded shapes that provide a sense of warmth. Its thin legs made of steel tubing accentuate the freshness of this design.