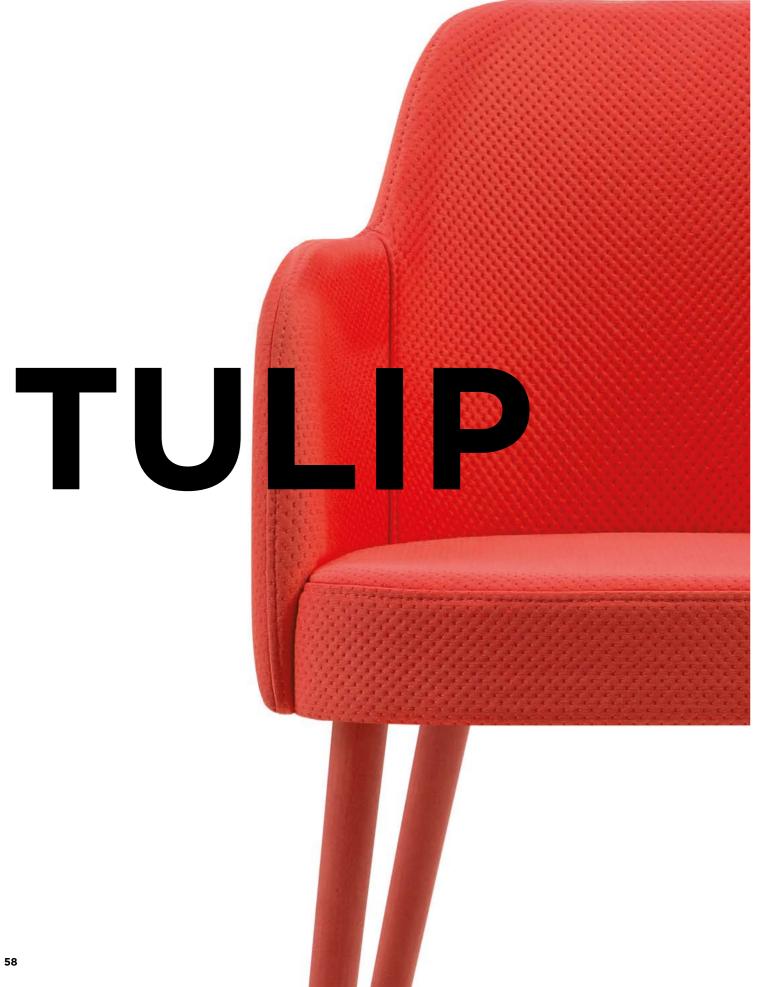

## TULIP

A contemporary and elegant piece formed by a curved backrest reminiscent of a tulip petal. It stands out for its ergonomic shapes, ideal for achieving user comfort.

Its design emerges from the soft curves and plush volumes that harmoniously combine with a structure that visually distributes the weight in a balanced way.

This combination of elements gives it a unique personality, conveying a welcoming sense of comfort. It is perfect for spaces aiming for a cosy design, where every detail invites relaxation.

With rounded legs that enhance the natural beauty of the wood, this armchair gives a sensation of visual weightlessness by elevating the curved and organic volume of the furniture's body.