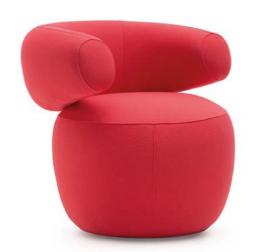

#### DENVER

This striking model features a large rounded seat and a backrest with curved shapes that ergonomically adapt to users. It will make any space stand out while providing a cosy and inviting feel.