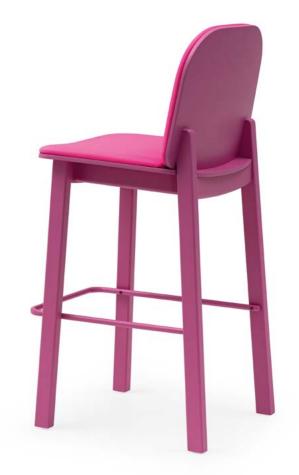

wo metal discs on the sides, creating the illusion of balanced suspension and adding a touch of sophistication.





## ZARINA





A captivating fusion of traditional and contemporary elements. The warmth of the wood combines with modern lines. With a timeless design, it seamlessly integrates into both classic and contemporary settings.







### CORA

### JADE









7332-06

Stands out for its curved and organic shapes. Its construction achieves a functional and straightforward design, ideal for adapting to various spaces thanks to its multiple customization options.

7330

A light metal frame runs along the backrest and seat, extending into sleek legs that give the whole piece a sense of visual lightness and create a remarkable balance in its design.



#### ORBIT

#### PAUL









7310

7327

Its ellipsoidal backrest evokes space, combining elegance and futurism. Its curved shape provides ergonomic support while adding an avant-garde touch to any environment.

Functional and attractive design. A piece that adapts to any space thanks to its versatility.

The harmony in the joining of its parts, along with its rounded finishes, provides a cosy feeling.







#### ALDRIN









The shapes of this lounge chair are inspired by astronaut suits. A design with bold contours, carefully studied to ensure a unique comfort experience.





#### CONRAD









Embracing a futuristic style, its elegant hourglass silhouette and suspended seat create an impression of weightlessness. The enveloping design offers a sense of security and warmth.

















This design, wit