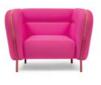

# MERY

2328-06

Its enveloping backrest, divided into two pieces, is inspired by the soft and organic shapes of a ladybug's shell. The seat integrates elegantly into the legs, creating a chair with a unique and distinctive personality.