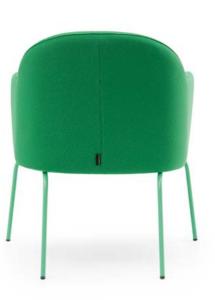

# SAUL

Based on contemporary style, it stands out for its rounded shapes that provide a sense of warmth. Its thin legs made of steel tubing accentuate the freshness of this design.