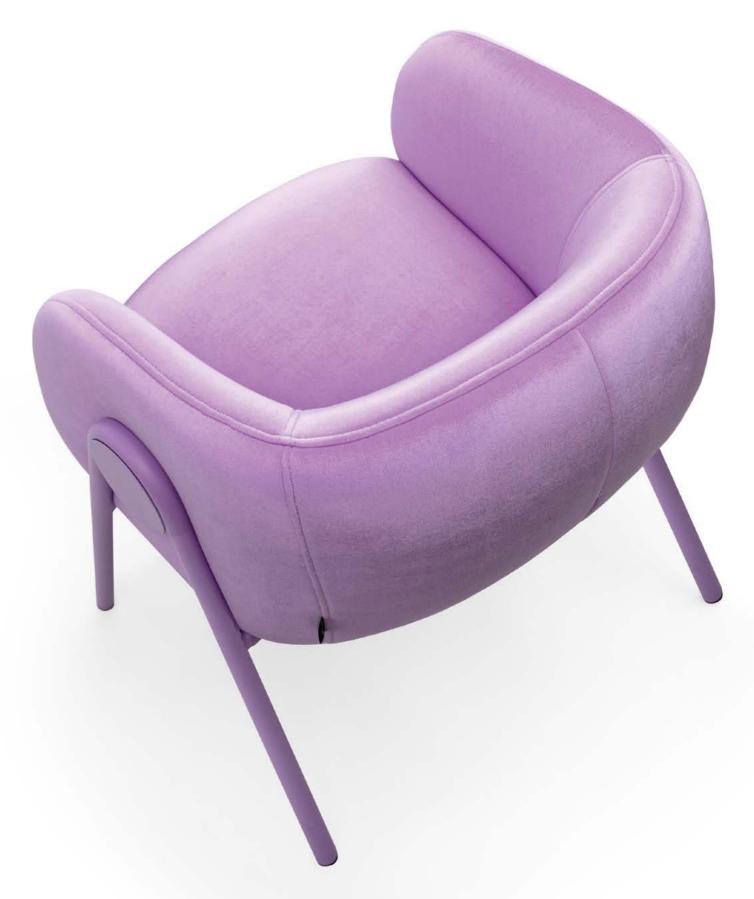

# B

With a unique style that fuses elegance and futurism, this chair is the perfect choice for avant-garde environments. Its distinctive ellipsoidal backrest evokes celestial bodies tracing orbits in space.