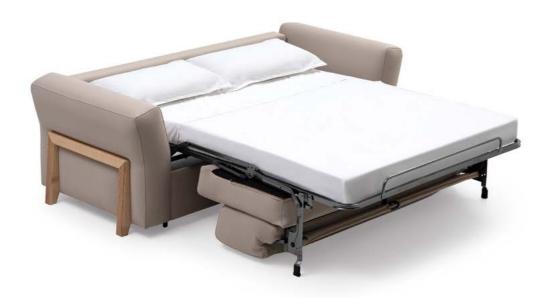

#### PERSEO

941

An exquisite combination of elegance and comfort. Its slightly inclined armrests and padded backrest provide ideal ergonomic support, while the wooden details on the sides add a touch of sophistication.