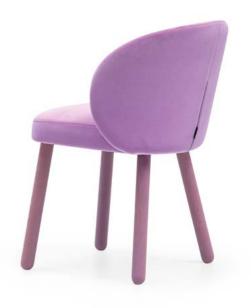

# MERY

2328-06

Its enveloping backrest, divided into two pieces, is inspired by the soft and organic shapes of a ladybug's shell. The seat integrates elegantly into the legs, creating a chair with a unique and distinctive personality.