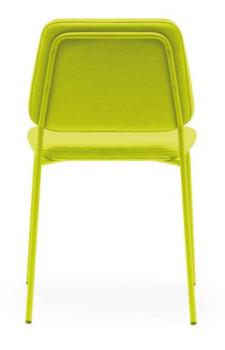

# Z O S M T

2338

Sleek design that stands out for its lightness, combining functionality and ergonomics. In its two versions, with and without arms, the metal frame once again outlines the shapes of the seat and backrest, thus enhancing the beauty of its lines.