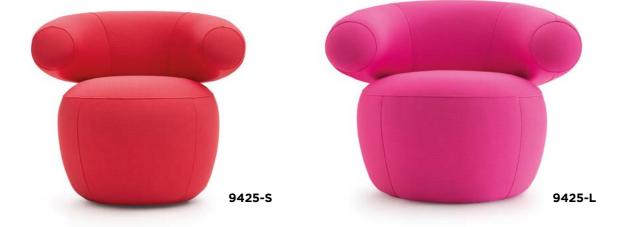

**PAUL** 7327 / p.71

**DENVER** 9425-L / p.80

**DENVER** 9425-S / p.80

**DEVON** 9424-L / p.84

**DEVON** 9424-M/p.84

**LEG** 9431 / p.88

**MISO** 9440 / p.90

**PAD** 958 / p.92

#### DENVER

This striking model features a large rounded seat and a backrest with curved shapes that ergonomically adapt to users. It will make any space stand out while providing a cosy and inviting feel.