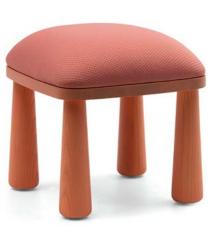

### **STOOLS**

**ALDRIN** 9428 / p.74

**CONRAD** 9427 / p.76

CORA 9332-02 / p.78

**CORA** 9332-06 / p.78

**CORA** 7332-06 / p.68

**JADE** 7330 / p.69

**ORBIT** 7310 / p.70

**PAUL** 7327 / p.71

**DENVER** 9425-L / p.80

**DENVER** 9425-S / p.80

**DEVON** 9424-L / p.84

**DEVON** 9424-M/p.84

**LEG** 9431 / p.88

**MISO** 9440 / p.90

**PAD** 958 / p.92