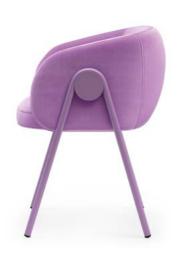

# MERY

2328-06

Its enveloping backrest, divided into two pieces, is inspired by the soft and organic shapes of a ladybug's shell. The seat integrates elegantly into the legs, creating a chair with a unique and distinctive personality.