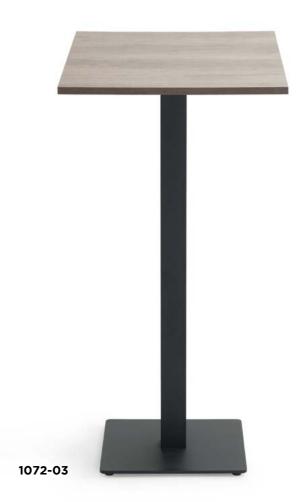

## MOSU

A cutting-edge design featuring a base composed of two cylinders with rounded edges, joined in a delicate balance to form the table's body.

An ideal table for use in bars and cafes. Available in two heights, it features straight lines in both the base and top.