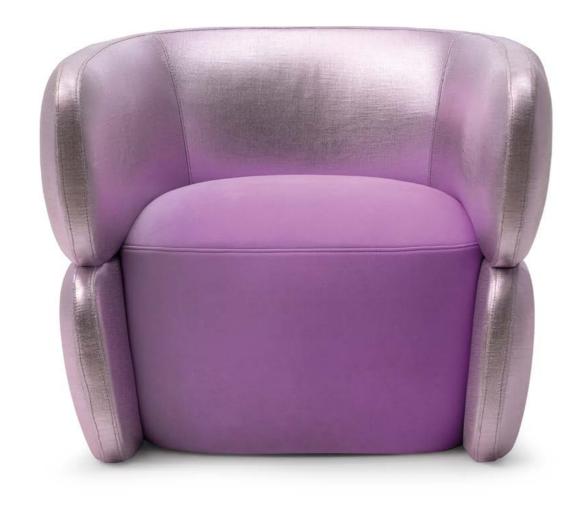

#### DENVER

This striking model features a large rounded seat and a backrest with curved shapes that ergonomically adapt to users. It will make any space stand out while providing a cosy and inviting feel.