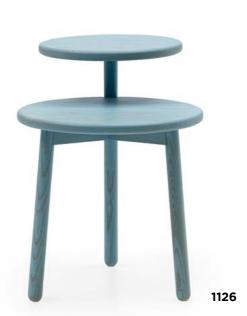

#### NOVA

Inspired by the burst of a new star, the two side legs extend to form the core: a padded, gently rounded structure that appears to hover above the floor.