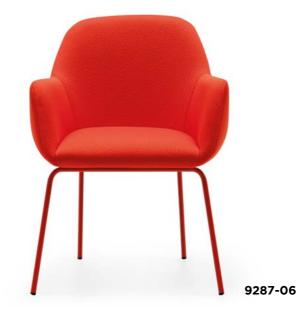

# B

With a unique style that fuses elegance and futurism, this chair is the perfect choice for avant-garde environments. Its distinctive ellipsoidal backrest evokes celestial bodies tracing orbits in space.