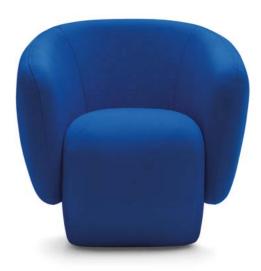

# **M**OU

This product family, inspired by Nordic essence, plays with curved and organic shapes, combined with legs of varying thicknesses in wood or metal.

Its functional and dynamic design can furnish multiple spaces, thanks to an extensive collection of chairs, armchairs, stools, and lounge chairs.