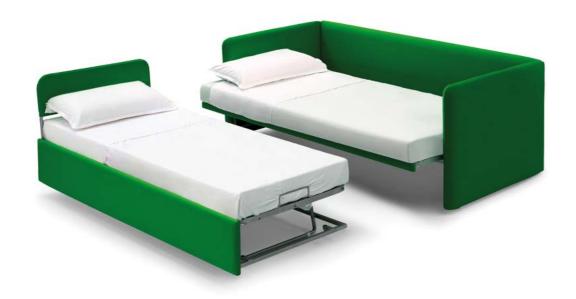

#### AROX

967

This sofa bed features a horizontal trundle mechanism, perfect for use as two single beds or one double bed. The design of the arms and backrest adds a fresh touch to the overall look.