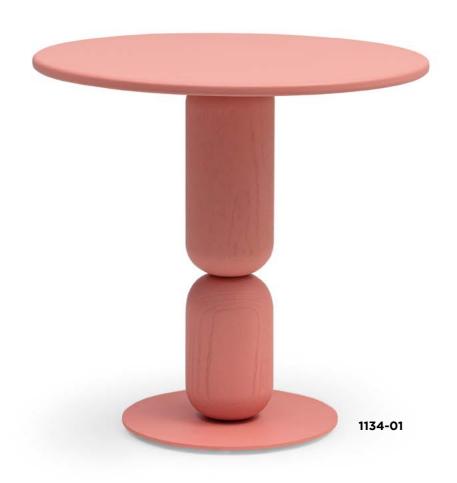

#### NUN

This sculptural piece of solid wood, with great decorative value, is perfect for avant-garde interior design projects where aesthetics play a crucial role.