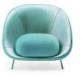

### SAND

Inspired by the fluid movement of desert sand sculpted by the wind. This lounge chair, available in wood and metal, is extremely versatile for spaces that value warmth and comfort as well as more sophisticated and minimalist settings.