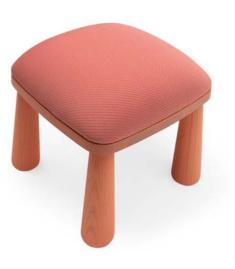

### **STOOLS**

**ALDRIN** 9428 / p.74

**CONRAD** 9427 / p.76

CORA 9332-02 / p.78

**CORA** 9332-06 / p.78

**CORA** 7332-06 / p.68

**JADE** 7330 / p.69

**ORBIT** 7310 / p.70

**PAUL** 7327 / p.71

**DENVER** 9425-L / p.80

**DENVER** 9425-S / p.80

**DEVON** 9424-L / p.84

**DEVON** 9424-M/p.84

**LEG** 9431 / p.88

**MISO** 9440 / p.90

**PAD** 958 / p.92