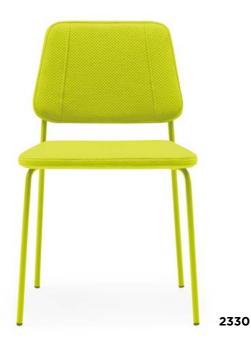

# Z O S M T

2338

Sleek design that stands out for its lightness, combining functionality and ergonomics. In its two versions, with and without arms, the metal frame once again outlines the shapes of the seat and backrest, thus enhancing the beauty of its lines.