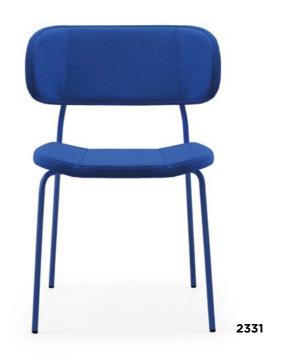

## NORBERT W

Its versatile design, available with or without arms, makes it an attractive and functional option for use in a wide range of environments.

Inspired by the sophisticated curved shapes of Jade stones. Its geometric lines precisely define the metal structure of this chair, harmoniously enveloping the backrest and seat.