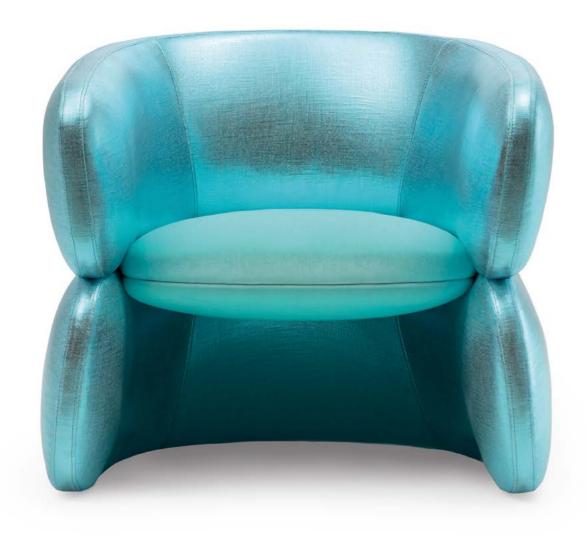

#### CONRAD

Embracing a futuristic style, its elegant hourglass silhouette and suspended seat create an impression of weightlessness. The enveloping design offers a sense of security and warmth.

This design, with its Nordic essence and featuring curved and organic shapes, stands out for its simplicity and functionality. The legs, available in both wood and metal, add a touch of playfulness and vitality.