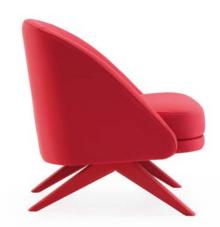

**PEACH** 9438 / p.93

**RIPPLE** 9430-02 / p.94

**RIPPLE** 9430-06 / p.94

**RONDA** 9393 / p.98

**SAND** 9439 / p.86

**SAND** 9439-06 / p.86

**SAUL** 9417-A / p.100

**SWAN** 948 / p.99

### SAND

Inspired by the fluid movement of desert sand sculpted by the wind. This lounge chair, available in wood and metal, is extremely versatile for spaces that value warmth and comfort as well as more sophisticated and minimalist settings.