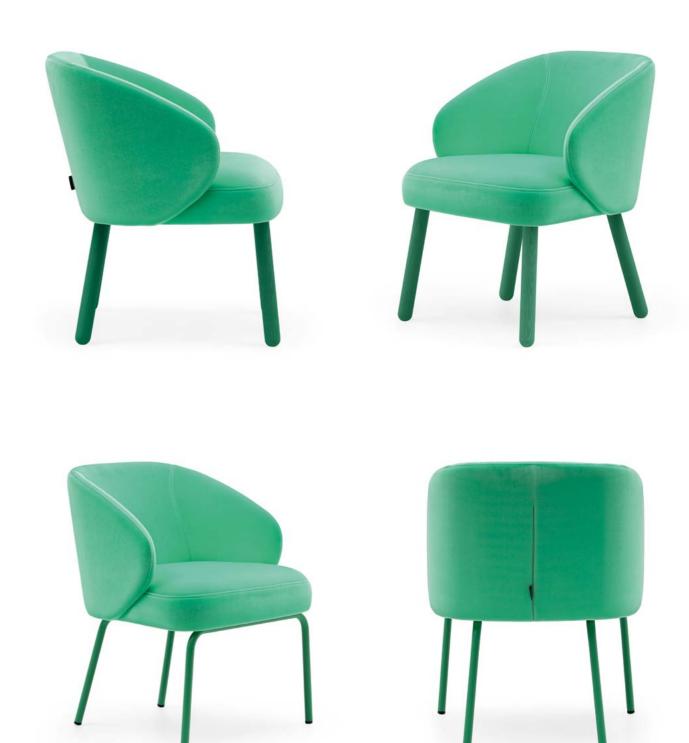

# MERY

2328-06

Its enveloping backrest, divided into two pieces, is inspired by the soft and organic shapes of a ladybug's shell. The seat integrates elegantly into the legs, creating a chair with a unique and distinctive personality.