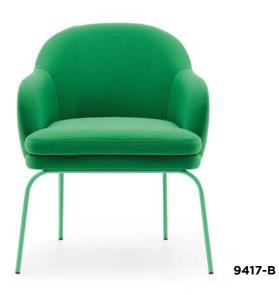

# SAUL

Based on contemporary style, it stands out for its rounded shapes that provide a sense of warmth. Its thin legs made of steel tubing accentuate the freshness of this design.