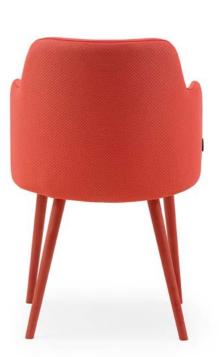

# Z O S M T

2338

Sleek design that stands out for its lightness, combining functionality and ergonomics. In its two versions, with and without arms, the metal frame once again outlines the shapes of the seat and backrest, thus enhancing the beauty of its lines.