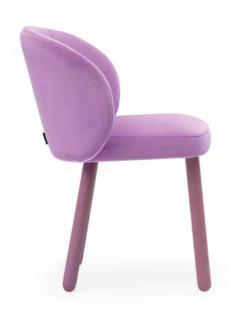

# MERY

2328-06

Its enveloping backrest, divided into two pieces, is inspired by the soft and organic shapes of a ladybug's shell. The seat integrates elegantly into the legs, creating a chair with a unique and distinctive personality.