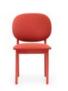

# Z O S M T

2338

Sleek design that stands out for its lightness, combining functionality and ergonomics. In its two versions, with and without arms, the metal frame once again outlines the shapes of the seat and backrest, thus enhancing the beauty of its lines.