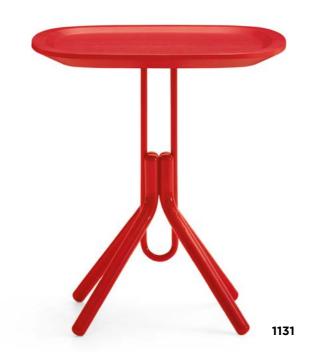

# 

An original table that stands out for its rounded shapes. Available in various heights and a wide range of colours and finishes.