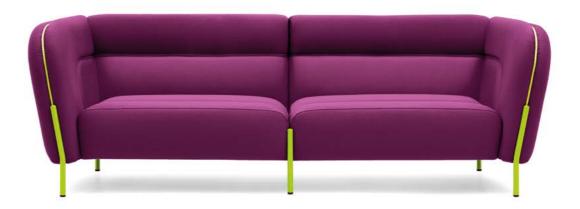

# SWING

Inspired by a swing, this armchair features a distinctive backrest elegantly supported by two metal discs on the sides, creating the illusion of balanced suspension and adding a touch of sophistication.

#### SWING

The backrest is elegantly supported by two metal discs on either side, creating the illusion of balanced suspension. This feature, reminiscent of a swing, adds a touch of sophistication.