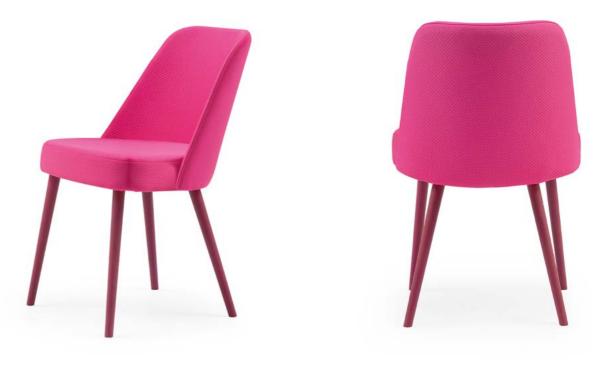

# MERY

2328-06

Its enveloping backrest, divided into two pieces, is inspired by the soft and organic shapes of a ladybug's shell. The seat integrates elegantly into the legs, creating a chair with a unique and distinctive personality.