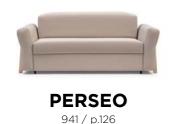

#### PERSEO

941

An exquisite combination of elegance and comfort. Its slightly inclined armrests and padded backrest provide ideal ergonomic support, while the wooden details on the sides add a touch of sophistication.