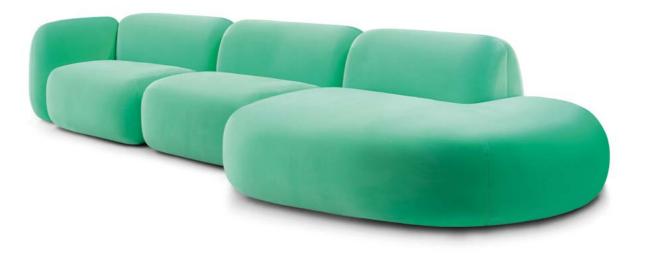

contours drawn by alternating curved and straight lines that run through the piece, shaping volumes with an organic and dynamic appearance.







This sofa is ideal for those seeking a versatile piece, capable of being configured and adapted to suit any space.

Each unit can be arranged in various ways, inviting creativity in seating arrangements.





#### PEBBLE

966

Its organic and fluid design evokes the serenity and freshness of nature, offering a unique visual experience and enriching any environment with its natural and relaxing aesthetic.









The modules appear to barely touch, creating a visual dynamic that transforms any space into a refuge of style and harmony.

Each module can be combined in various ways, fostering creativity in both arrangement and colour selection.













#### AROX

967

This sofa bed features a horizontal trundle mechanism, perfect for use as two single beds or one double bed. The design of the arms and backrest adds a fresh touch to the overall look.





#### MAMBA

910

With its compact design, it is ideal for bolder projects. The thick piping along the arms and backrest outlines the shapes and adds a touch of dynamism to the sofa bed.







#### PERSEO

941

An exquisite combination of elegance and comfort. Its slightly inclined armrests and padded backrest provide ideal ergonomic support, while the wooden details on the sides add a touch of sophistication.





#### SOLVI

912

A sofa bed design with a straight and geometric appearance. The buttons on the backrest create a cushioned effect reminiscent of the 1950s, perfect