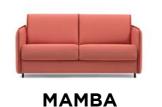

#### MAMBA

910

With its compact design, it is ideal for bolder projects. The thick piping along the arms and backrest outlines the shapes and adds a touch of dynamism to the sofa bed.