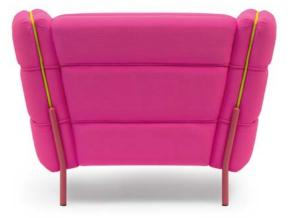

# SWING

Inspired by a swing, this armchair features a distinctive backrest elegantly supported by two metal discs on the sides, creating the illusion of balanced suspension and adding a touch of sophistication.

#### SWING

The backrest is elegantly supported by two metal discs on either side, creating the illusion of balanced suspension. This feature, reminiscent of a swing, adds a touch of sophistication.