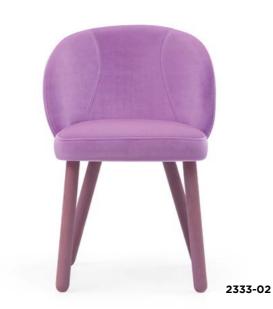

p.94



**RONDA** 9393 / p.98



**SAND** 9439 / p.86



**SAND** 9439-06 / p.86



**SAUL** 9417-A / p.100



**SWAN** 948 / p.99



**SWING** 9429 / p.96

### **SOFAS**







MIAMI 954 / p.104



**PEBBLE** 966 / p.105







948 / p.111

**TEO** 878 / p.109

### **MODULAR SOFAS**

### **POUFS**





### **SOFA BEDS**



**AROX** 967 / p.124





910 / p.125

SOLVI 912 / p.127







**CHERRY** 9433 / p.131



**CHERRY** 9433-D / p.131



**FUNGI** 9437 / p.133



**GUMMY** 9434 / p.134



**NOVA** 9435 / p.135



NUN 1159 / p.136



PIO 2337 / p.132



**SAGIR** / p.137



/ p.137

### **TABLES**





1103-01 / p.140















### **AUXILIARY TABLES**

### **HEADBOARDS**







































**NEKA** 5102 / p.162



**SURI** 5105 / p.163

### **BASES**





















Nordic essence with curved and organic lines offering a casual and dynamic look. Ideal for collaborative spaces.

The ingenuity in its construction achieves a very functional and elegant design, with a robust and resistant structure available in metal or wood.



## NORBERT W























Its versatile design, available with or without arms, makes it an attractive and functional option for use in a wide range of environments.





Inspired by the sophisticated curved shapes of Jade stones. Its geometric lines precisely define the metal structure of this chair, harmoniously enveloping the backrest and seat.









## JADE WIDE



This alternative version features a longer, curved backrest. Its metal structure runs throughout the piece, providing a sense of lightness