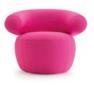

## CHERRY

The Cherry armchair is a fun and versatile option for any space, with the possibility to combine different pieces from the series to create a dynamic and flexible environment.

The electrifying colour of the upholstery of this armchair, combined with a curved design, creates a sensation of visual lightness by elevating and enhancing the curved and organic shapes of the furniture's body.

The armchair is available in two different options: with rounded legs that enhance the natural beauty of the wood, or with light metal legs that create a sensation of weightlessness and visual lightness.