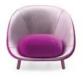

## NORBERT W

Its versatile design, available with or without arms, makes it an attractive and functional option for use in a wide range of environments.

Inspired by the sophisticated curved shapes of Jade stones. Its geometric lines precisely define the metal structure of this chair, harmoniously enveloping the backrest and seat.