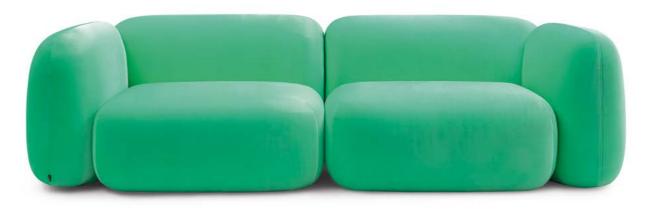

#### PEBBLE

966

Inspired by river stones, naturally and whimsically grouped, this sofa fuses natural elegance with modern functionality. Its organic design evokes a sense of harmony and freshness, much like nature itself.

#### PEBBLE

966

Its organic and fluid design evokes the serenity and freshness of nature, offering a unique visual experience and enriching any environment with its natural and relaxing aesthetic.

The modules appear to barely touch, creating a visual dynamic that transforms any space into a refuge of style and harmony.

Each module can be combined in various ways, fostering creativity in both arrangement and colour selection.