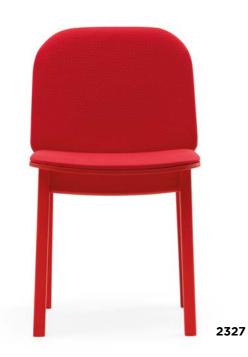

# Z O S M T

2338

Sleek design that stands out for its lightness, combining functionality and ergonomics. In its two versions, with and without arms, the metal frame once again outlines the shapes of the seat and backrest, thus enhancing the beauty of its lines.