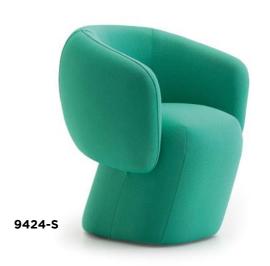

**PAUL** 7327 / p.71

**DENVER** 9425-L / p.80

**DENVER** 9425-S / p.80

**DEVON** 9424-L / p.84

**DEVON** 9424-M/p.84

**LEG** 9431 / p.88

**MISO** 9440 / p.90

**PAD** 958 / p.92

# DEVON

This design embodies the essence of ergonomics and modernity. Exhibiting an avant-garde aesthetic, its meticulously calculated and proportioned shapes not only captivate the eye but also provide an exceptional level of comfort and ease.