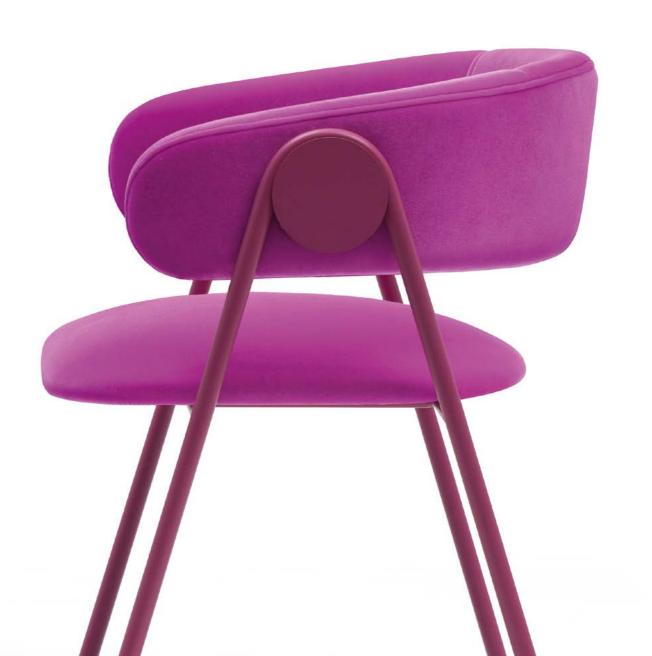

# SWING

Inspired by a swing, this armchair features a distinctive backrest elegantly supported by two metal discs on the sides, creating the illusion of balanced suspension and adding a touch of sophistication.

#### SWING

The backrest is elegantly supported by two metal discs on either side, creating the illusion of balanced suspension. This feature, reminiscent of a swing, adds a touch of sophistication.