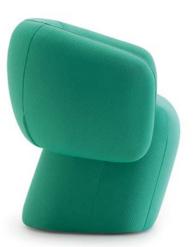

#### CONRAD

Embracing a futuristic style, its elegant hourglass silhouette and suspended seat create an impression of weightlessness. The enveloping design offers a sense of security and warmth.

This design, with its Nordic essence and featuring curved and organic shapes, stands out for its simplicity and functionality. The legs, available in both wood and metal, add a touch of playfulness and vitality.