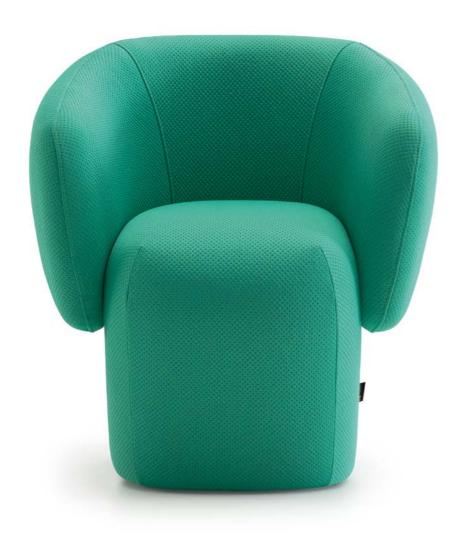

#### CONRAD

Embracing a futuristic style, its elegant hourglass silhouette and suspended seat create an impression of weightlessness. The enveloping design offers a sense of security and warmth.

This design, with its Nordic essence and featuring curved and organic shapes, stands out for its simplicity and functionality. The legs, available in both wood and metal, add a touch of playfulness and vitality.