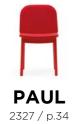

#### PAUL

7310

7327

Its ellipsoidal backrest evokes space, combining elegance and futurism. Its curved shape provides ergonomic support while adding an avant-garde touch to any environment.

Functional and attractive design. A piece that adapts to any space thanks to its versatility.