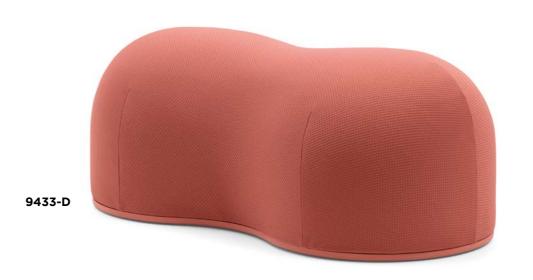

## CHERRY

The Cherry armchair is a fun and versatile option for any space, with the possibility to combine different pieces from the series to create a dynamic and flexible environment.

The electrifying colour of the upholstery of this armchair, combined with a curved design, creates a sensation of visual lightness by elevating and enhancing the curved and organic shapes of the furniture's body.

The armchair is available in two different options: with rounded legs that enhance the natural beauty of the wood, or with light metal legs that create a sensation of weightlessness and visual lightness.