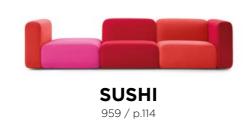

#### SUSHI

959

Ideal for common areas where space organization is key, this design allows modules to be oriented in multiple directions. Its backrest supports versatile configurations, and its arms serve as dividers, enabling a range of creative arrangements.

#### SUSHI

959

A modular composition with contours drawn by alternating curved and straight lines that run through the piece, shaping volumes with an organic and dynamic appearance.

This sofa is ideal for those seeking a versatile piece, capable of being configured and adapted to suit any space.

Each unit can be arranged in various ways, inviting creativity in seating arrangements.