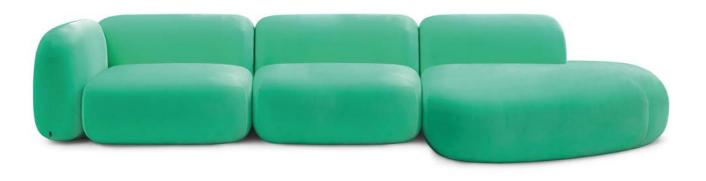

#### PEBBLE

966

Inspired by river stones, naturally and whimsically grouped, this sofa fuses natural elegance with modern functionality. Its organic design evokes a sense of harmony and freshness, much like nature itself.

#### PEBBLE

966

Its organic and fluid design evokes the serenity and freshness of nature, offering a unique visual experience and enriching any environment with its natural and relaxing aesthetic.

The modules appear to barely touch, creating a visual dynamic that transforms any space into a refuge of style and harmony.

Each module can be combined in various ways, fostering creativity in both arrangement and colour selection.