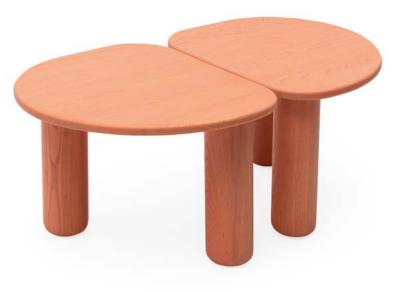

#### MITO

Inspired by mitosis, like two independent yet connected units, the wooden tops join at the center and are supported by two legs each, creating a solid structure and harmonious visual balance.