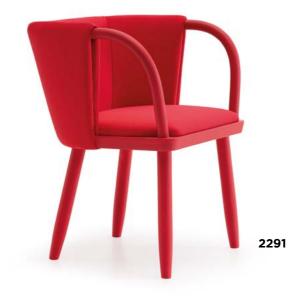

# B

With a unique style that fuses elegance and futurism, this chair is the perfect choice for avant-garde environments. Its distinctive ellipsoidal backrest evokes celestial bodies tracing orbits in space.