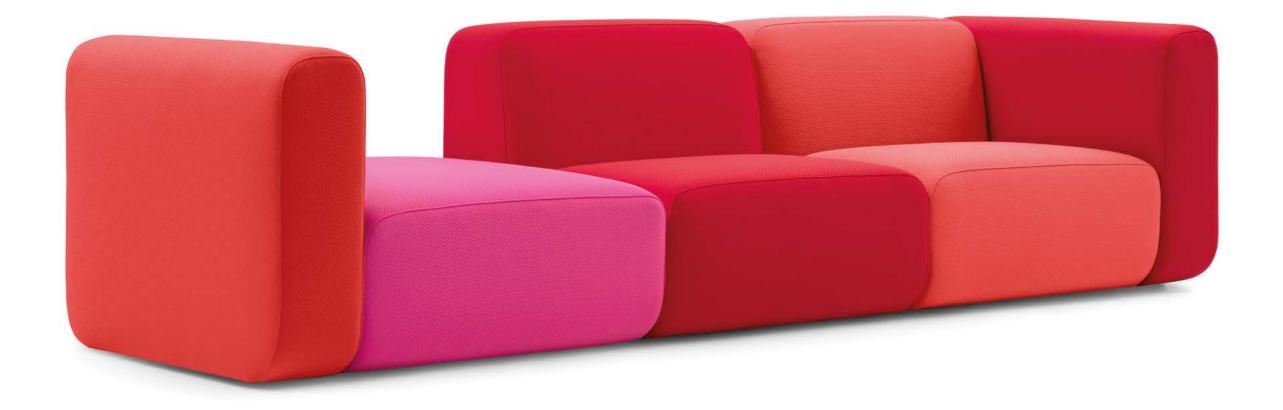

#### TEO

378

Featuring straight lines, this design adds a modern and timeless touch. Its tubular base imparts a sense of lightness, while the rectilinear structure allows for versatile modular configurations and various compositions.

#### SUSHI

959

Ideal for common areas where space organization is key, this design allows modules to be oriented in multiple directions. Its backrest supports versatile configurations, and its arms serve as dividers, enabling a range of creative arrangements.

#### SUSHI

959

A modular composition with contours drawn by alternating curved and straight lines that run through the piece, shaping volumes with an organic and dynamic appearance.

This sofa is ideal for those seeking a versatile piece, capable of being configured and adapted to suit any space.

Each unit can be arranged in various ways, inviting creativity in seating arrangements.