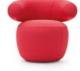

## CHERRY

The Cherry armchair is a fun and versatile option for any space, with the possibility to combine different pieces from the series to create a dynamic and flexible environment.

The electrifying colour of the upholstery of this armchair, combined with a curved design, creates a sensation of visual lightness by elevating and enhancing the curved and organic shapes of the furniture's body.

The armchair is available in two different options: with rounded legs that enhance the natural beauty of the wood, or with light metal legs that create a sensation of weightlessness and visual lightness.