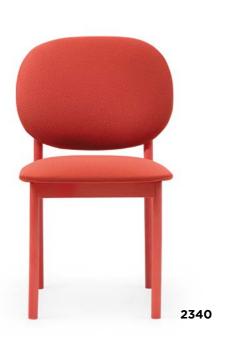

## NORBERT W

Its versatile design, available with or without arms, makes it an attractive and functional option for use in a wide range of environments.

Inspired by the sophisticated curved shapes of Jade stones. Its geometric lines precisely define the metal structure of this chair, harmoniously enveloping the backrest and seat.