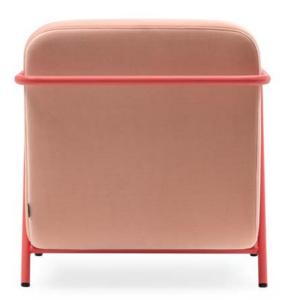

## CHERRY

The Cherry armchair is a fun and versatile option for any space, with the possibility to combine different pieces from the series to create a dynamic and flexible environment.

The electrifying colour of the upholstery of this armchair, combined with a curved design, creates a sensation of visual lightness by elevating and enhancing the curved and organic shapes of the furniture's body.

The armchair is available in two different options: with rounded legs that enhance the natural beauty of the wood, or with light metal legs that create a sensation of weightlessness and visual lightness.