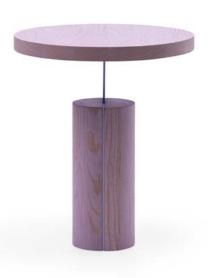

### 

The attached metal sheet that rises to serve as a side table creates a contrast of textures and materials, culminating in a cohesive and functional design experience.