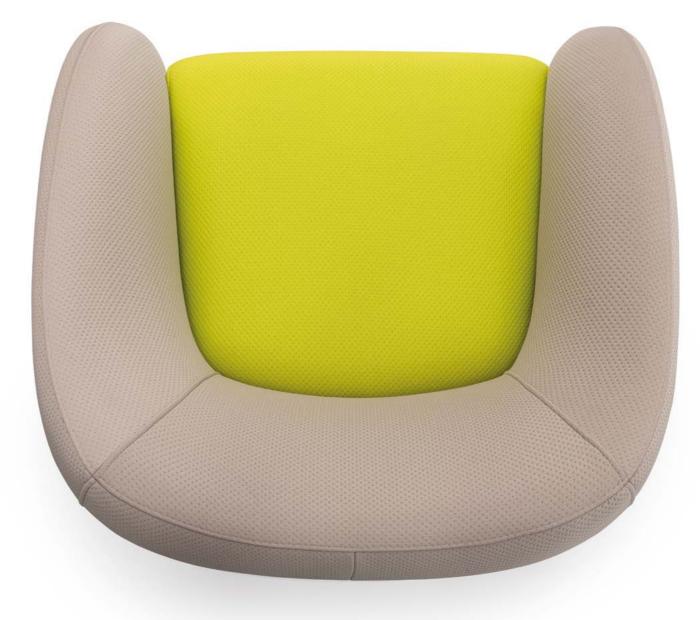

### **BASES**

Nordic essence with curved and organic lines offering a casual and dynamic look. Ideal for collaborative spaces.

The ingenuity in its construction achieves a very functional and elegant design, with a robust and resistant structure available in metal or wood.

## NORBERT W

Its versatile design, available with or without arms, makes it an attractive and functional option for use in a wide range of environments.

Inspired by the sophisticated curved shapes of Jade stones. Its geometric lines precisely define the metal structure of this chair, harmoniously enveloping the backrest and seat.