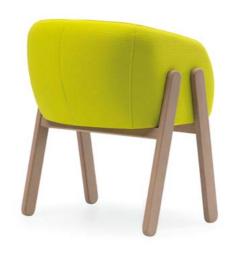

# MERY

2328-06

Its enveloping backrest, divided into two pieces, is inspired by the soft and organic shapes of a ladybug's shell. The seat integrates elegantly into the legs, creating a chair with a unique and distinctive personality.