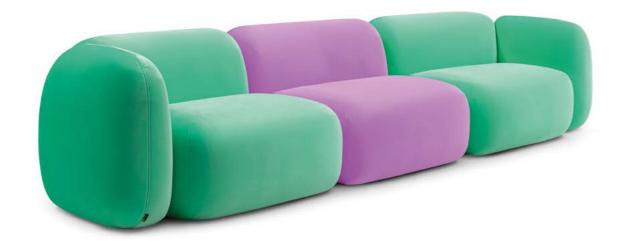

h contours drawn by alternating curved and straight lines that run through the piece, shaping volumes with an organic and dynamic appearance.







This sofa is ideal for those seeking a versatile piece, capable of being configured and adapted to suit any space.

Each unit can be arranged in various ways, inviting creativity in seating arrangements.





#### PEBBLE

966

Its organic and fluid design evokes the serenity and freshness of nature, offering a unique visual experience and enriching any environment with its natural and relaxing aesthetic.









The modules appear to barely touch, creating a visual dynamic that transforms any space into a refuge of style and harmony.

Each module can be combined in various ways, fostering creativity in both arrangement and colour selection.













#### AROX

967

This sofa bed features a horizontal trundle mechanism, perfect for use as two single beds or one double bed. The design of the arms and backrest adds a fresh touch to the overall look.





#### MAMBA

910

With its compact design, it is ideal for bolder projects. The thick piping along the arms and backrest outlines the shapes and adds a touch of dynamism to the sofa bed.







#### PERSEO

941

An exquisite combination of elegance and comfort. Its slightly inclined armrests and padded backrest provide ideal ergonomic support, while the wooden details on the sides add a touch of sophistication.





#### SOLVI

912

A sofa bed design with a straight and geometric appearance. The buttons on the backrest create a cushioned effect reminiscent of the 1950s, perfec