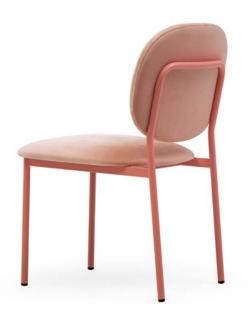

# MERY

2328-06

Its enveloping backrest, divided into two pieces, is inspired by the soft and organic shapes of a ladybug's shell. The seat integrates elegantly into the legs, creating a chair with a unique and distinctive personality.