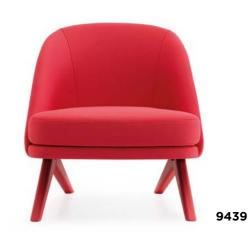

**PEACH** 9438 / p.93

**RIPPLE** 9430-02 / p.94

**RIPPLE** 9430-06 / p.94

**RONDA** 9393 / p.98

**SAND** 9439 / p.86

**SAND** 9439-06 / p.86

**SAUL** 9417-A / p.100

**SWAN** 948 / p.99

### SAND

Inspired by the fluid movement of desert sand sculpted by the wind. This lounge chair, available in wood and metal, is extremely versatile for spaces that value warmth and comfort as well as more sophisticated and minimalist settings.