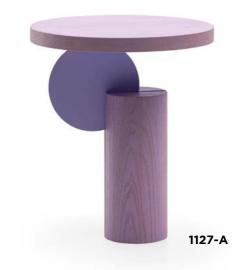

### 

The attached metal sheet that rises to serve as a side table creates a contrast of textures and materials, culminating in a cohesive and functional design experience.