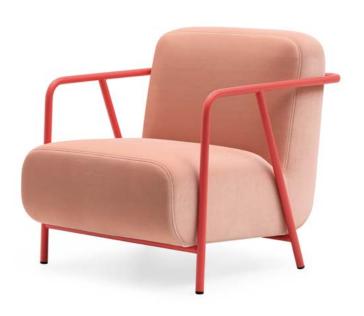

## NORBERT W

Its versatile design, available with or without arms, makes it an attractive and functional option for use in a wide range of environments.

Inspired by the sophisticated curved shapes of Jade stones. Its geometric lines precisely define the metal structure of this chair, harmoniously enveloping the backrest and seat.