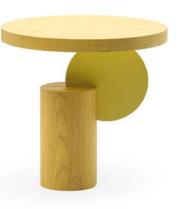

### 

The attached metal sheet that rises to serve as a side table creates a contrast of textures and materials, culminating in a cohesive and functional design experience.