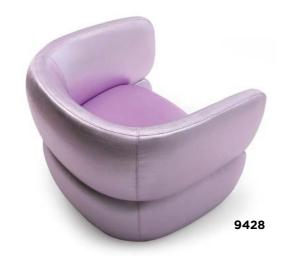

#### ALDRIN

The shapes of this lounge chair are inspired by astronaut suits. A design with bold contours, carefully studied to ensure a unique comfort experience.