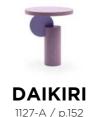

## DAIKIRI

Inspired by the cocktail of the same name, this table offers two heights and an elegant design, with a solid wooden base that guarantees stability and durability.

Its surface and base are connected by a metal plate, creating a modern and attractive visual effect.