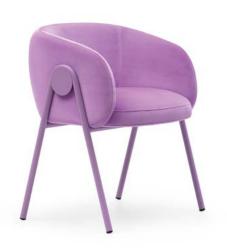

# MERY

2328-06

Its enveloping backrest, divided into two pieces, is inspired by the soft and organic shapes of a ladybug's shell. The seat integrates elegantly into the legs, creating a chair with a unique and distinctive personality.