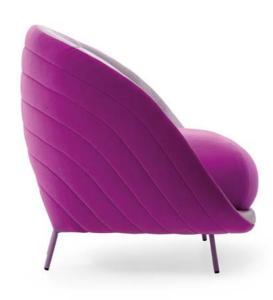

#### SWAN

A lounge chair that stands out for its construction inspired by the simplicity of spherical shapes. A modern and functional design that perfectly complements communal spaces and environments.

The voluminous body contrasts with the thin metal base, which supports and elevates the piece from the floor, creating a weightless effect. Its inclined arms convey a pleasant sense of spaciousness and elegance.