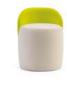

#### NOVA

Inspired by the burst of a new star, the two side legs extend to form the core: a padded, gently rounded structure that appears to hover above the floor.