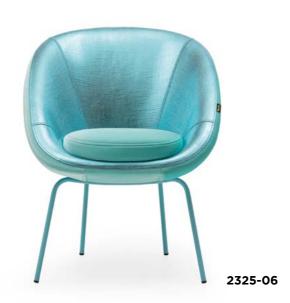

This product family, inspired by Nordic essence, plays with curved and organic shapes, combined with legs of varying thicknesses in wood or metal.

Its functional and dynamic design can furnish multiple spaces, thanks to an extensive collection of chairs, armchairs, stools, and lounge chairs.



### ARYA

The playful design of this piece features direct and bold shapes, making it perfect for colourful and cheerful spaces.









TM LEADER CONTRACT

### **INDIVIDUALITY**

Each model has a strong personality, defying monotony to transform every space into something one-of-a-kind.





## CHERRY





The Cherry armchair is a fun and versatile option for any space, with the possibility to combine different pieces from the series to create a dynamic and flexible environment.



















The electrifying colour of the upholstery of this armchair, combined with a curved design, creates a sensation of visual lightness by elevating and enhancing the curved and organic shapes of the furniture's body.

The armchair is available in two different options: with rounded legs that enhance the natural beauty of the wood, or with light metal legs that create a sensation of weightlessness and visual lightness.









Elegant design with soft shapes and a slightly curved backrest. A perfect armchair to add a bold and striking touch to any space.







# SAUL



Based on contemporary style, it stands out for its rounded shapes that provide a sense of warmth. Its thin legs made of steel tubing accentuate the freshness of this design.









# SWING









Inspired by a sw