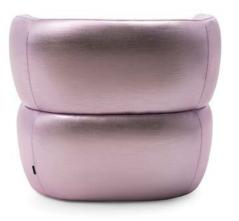

#### CONRAD

Embracing a futuristic style, its elegant hourglass silhouette and suspended seat create an impression of weightlessness. The enveloping design offers a sense of security and warmth.

This design, with its Nordic essence and featuring curved and organic shapes, stands out for its simplicity and functionality. The legs, available in both wood and metal, add a touch of playfulness and vitality.