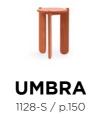

## UMBRA

Available in three sizes, these auxiliary tables offer great versatility for various combinations.

The circular wooden tops visually contrast with the three legs they rest on. The design is unified by rounded edges, blending curved forms with pronounced lines.