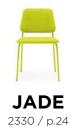

### JADE

7332-06

Stands out for its curved and organic shapes. Its construction achieves a functional and straightforward design, ideal for adapting to various spaces thanks to its multiple customization options.

7330

A light metal frame runs along the backrest and seat, extending into sleek legs that give the whole piece a sense of visual lightness and create a remarkable balance in its design.