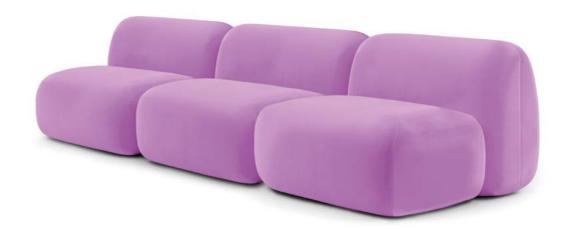

to experiment with various upholstery colours and fabrics, enhancing contrast with different leg finishes. Perfect for contemporary living rooms where a bold and striking design is desired.



#### SUSHI

959

A modular composition with contours drawn by alternating curved and straight lines that run through the piece, shaping volumes with an organic and dynamic appearance.







This sofa is ideal for those seeking a versatile piece, capable of being configured and adapted to suit any space.

Each unit can be arranged in various ways, inviting creativity in seating arrangements.





#### PEBBLE

966

Its organic and fluid design evokes the serenity and freshness of nature, offering a unique visual experience and enriching any environment with its natural and relaxing aesthetic.









The modules appear to barely touch, creating a visual dynamic that transforms any space into a refuge of style and harmony.

Each module can be combined in various ways, fostering creativity in both arrangement and colour selection.













#### AROX

967

This sofa bed features a horizontal trundle mechanism, perfect for use as two single beds or one double bed. The design of the arms and backrest adds a fresh touch to the overall look.





#### MAMBA

910

With its compact design, it is ideal for bolder projects. The thick piping along the arms and backrest outlines the shapes and adds a touch of dynamism to the sofa bed.







#### PERSEO

941

An exquisite combination of elegance and comfort. Its slightly inclined armrests and padded backrest provide ideal ergonomic support, w