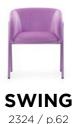

# SWING

Inspired by a swing, this armchair features a distinctive backrest elegantly supported by two metal discs on the sides, creating the illusion of balanced suspension and adding a touch of sophistication.

#### SWING

The backrest is elegantly supported by two metal discs on either side, creating the illusion of balanced suspension. This feature, reminiscent of a swing, adds a touch of sophistication.