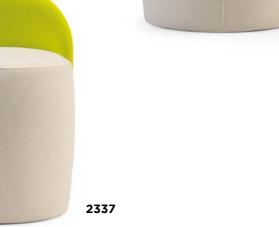

#### PIO

A design with contours drawn by alternating curved lines that run across the piece, adding personality and dynamism without compromising on comfort.