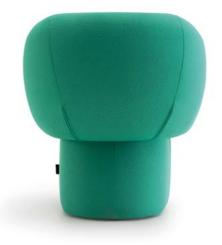

#### CONRAD

Embracing a futuristic style, its elegant hourglass silhouette and suspended seat create an impression of weightlessness. The enveloping design offers a sense of security and warmth.

This design, with its Nordic essence and featuring curved and organic shapes, stands out for its simplicity and functionality. The legs, available in both wood and metal, add a touch of playfulness and vitality.