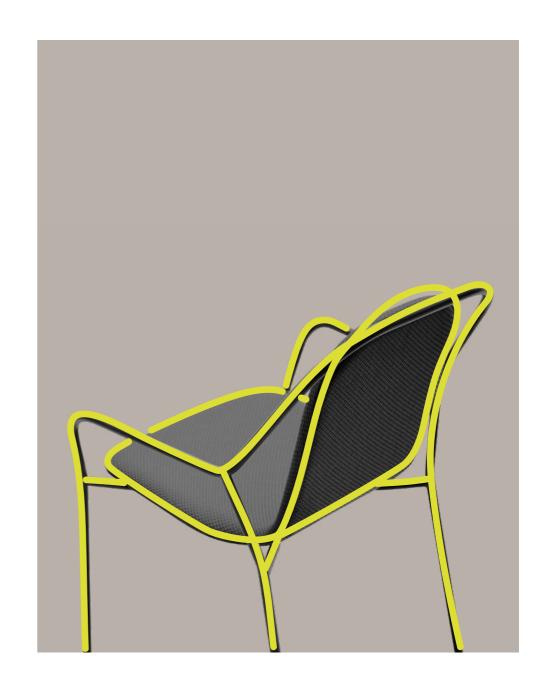

#### ALDRIN

The shapes of this lounge chair are inspired by astronaut suits. A design with bold contours, carefully studied to ensure a unique comfort experience.