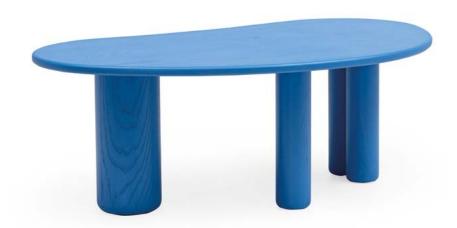

### CELL

1130

With a wooden surface featuring rounded edges and an irregular silhouette supported by four cylindrical legs of varying thicknesses, this table, with its organic shape, pays homage to the cell as the basic unit of life.