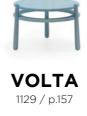

## VOLTA

Featuring a wooden tray that appears to balance on a metal rod, creating an interesting effect of weightlessness.

Its circular shape and rounded edges create a sense of fluidity and balance, resulting in a perfect blend of functionality and design.