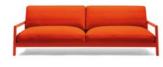

#### TEO

378

Featuring straight lines, this design adds a modern and timeless touch. Its tubular base imparts a sense of lightness, while the rectilinear structure allows for versatile modular configurations and various compositions.