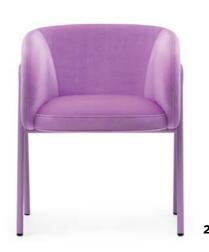

# MERY

2328-06

Its enveloping backrest, divided into two pieces, is inspired by the soft and organic shapes of a ladybug's shell. The seat integrates elegantly into the legs, creating a chair with a unique and distinctive personality.