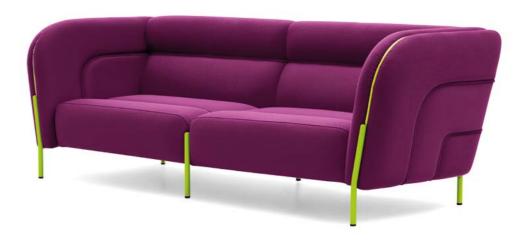

# SWING

Inspired by a swing, this armchair features a distinctive backrest elegantly supported by two metal discs on the sides, creating the illusion of balanced suspension and adding a touch of sophistication.

#### SWING

The backrest is elegantly supported by two metal discs on either side, creating the illusion of balanced suspension. This feature, reminiscent of a swing, adds a touch of sophistication.