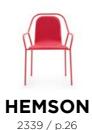

## JADE WIDE

This alternative version features a longer, curved backrest. Its metal structure runs throughout the piece, providing a sense of lightness and visual balance. This makes it a perfect option for integrating into any setting.