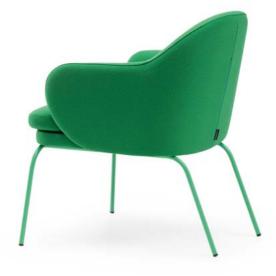

# SAUL

Based on contemporary style, it stands out for its rounded shapes that provide a sense of warmth. Its thin legs made of steel tubing accentuate the freshness of this design.