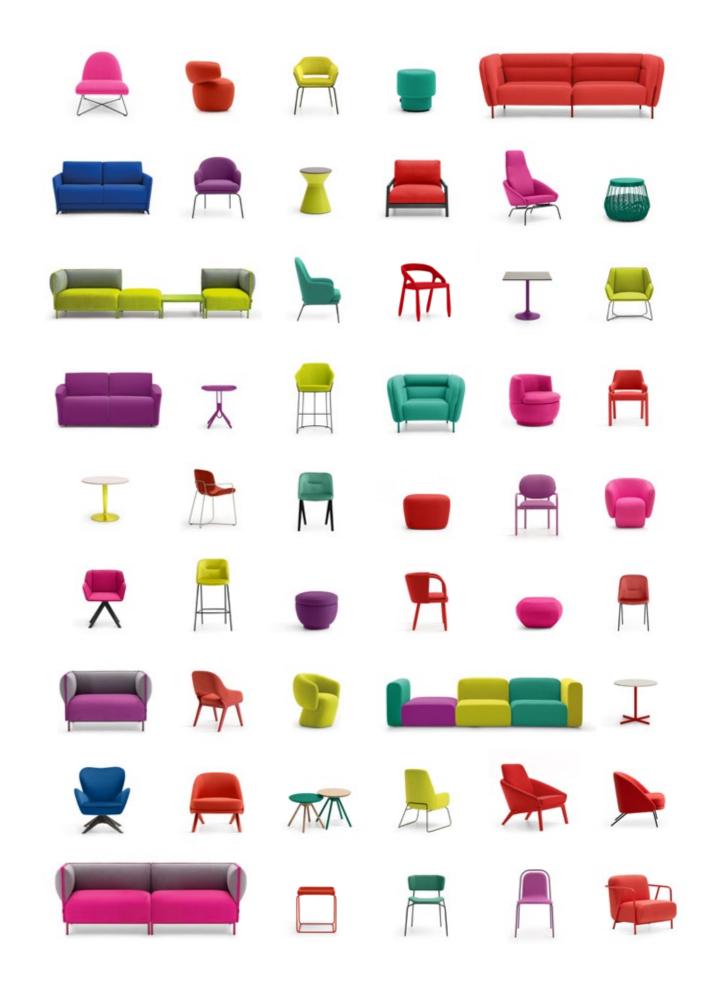

## DESIGNS

TM/LEADER CONTRACT has a catalogue of more than 350 models.

The collection is mainly characterized by its risky identity, marking its own style. Bet on including bold elements or colors, anticipating trends in furniture design.

**#TM/**DESIGNS

TM/LEADER CONTRACT

29