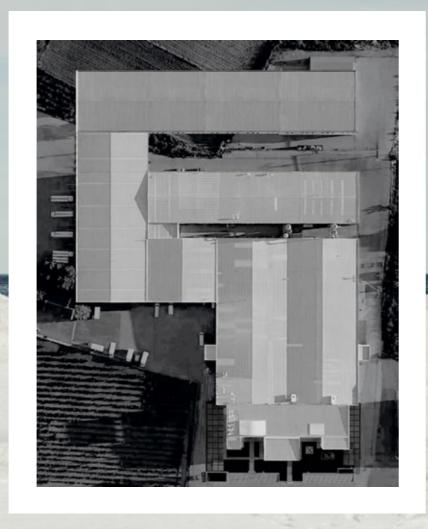

### PRODUCTION FACILITIES

**TM/LEADER CONTRACT** is located in Yecla, Spain.

The company owns more than 26.000 m<sup>2</sup> production facilities.

Thanks to its advanced facilities and own resources, it is capable of carrying out each project from start to finish.

Technologically advanced machinery, innovation and process automation guarantee a quick production, as well as meeting deadlines without losing focus on product quality.