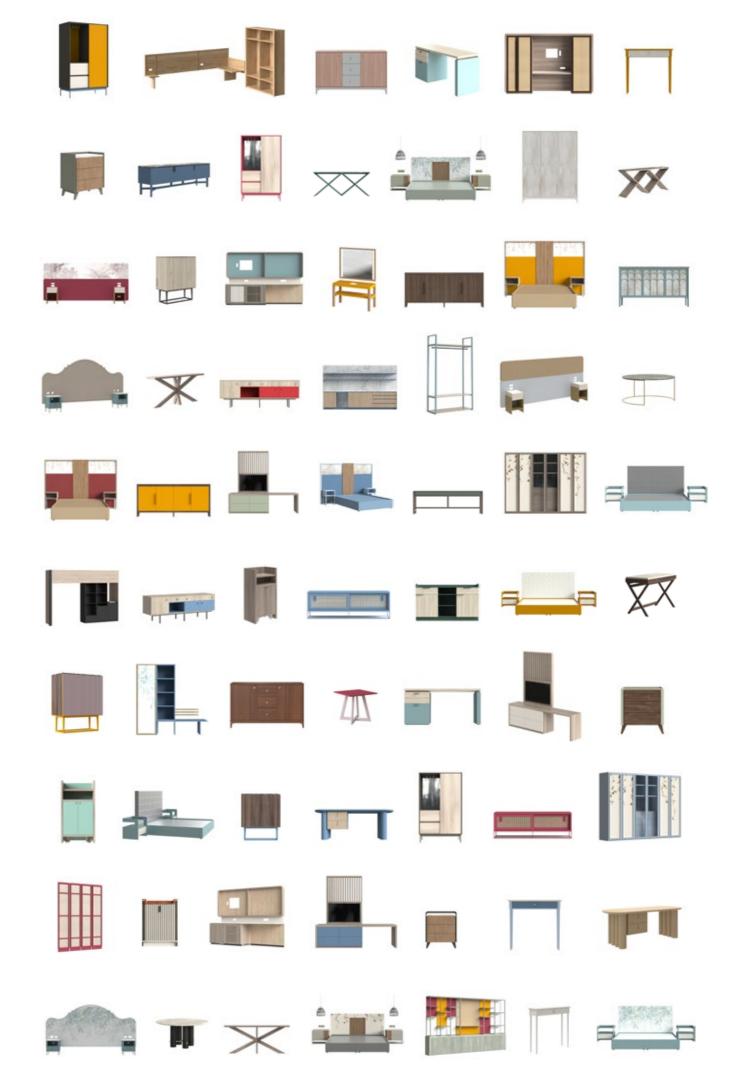

### TM/LEADER CONTRACT

has the capacity to develop any type of solution to furnish spaces, such as lobbies, bedrooms, restaurants, offices.

Furthermore, counts with a skilful technical and product design team capable of achieving any type of project.