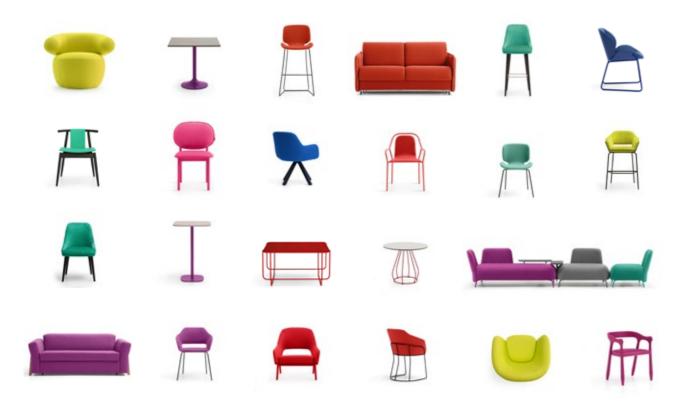

## DESIGNS

TM/LEADER CONTRACT has a catalogue of more than 350 models.

The collection is mainly characterized by its risky identity, marking its own style. Bet on including bold elements or colors, anticipating trends in furniture design.

**#TM/**DESIGNS

TM/LEADER CONTRACT

29